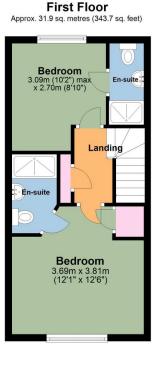

- Gas central heating
- Long Lease
- 2 ensuites and additional downstairs wc
- NO ONWARD CHAIN
- Central Tavistock duplex apartment

2

Total area: approx. 63.8 sq. metres (687.1 sq. feet) These are appropriate dimensions. Plan produced using PlanUp.

A central Tavistock apartment with parking! This well appointed 2 bedroom duplex apartment offers bedrooms with ensuites, a spacious open plan kitchen/living room, an additional downstairs wc and a good amount of storage. The property has its own private off road parking which is at a premium in the middle of town. Offered with no onward chain.