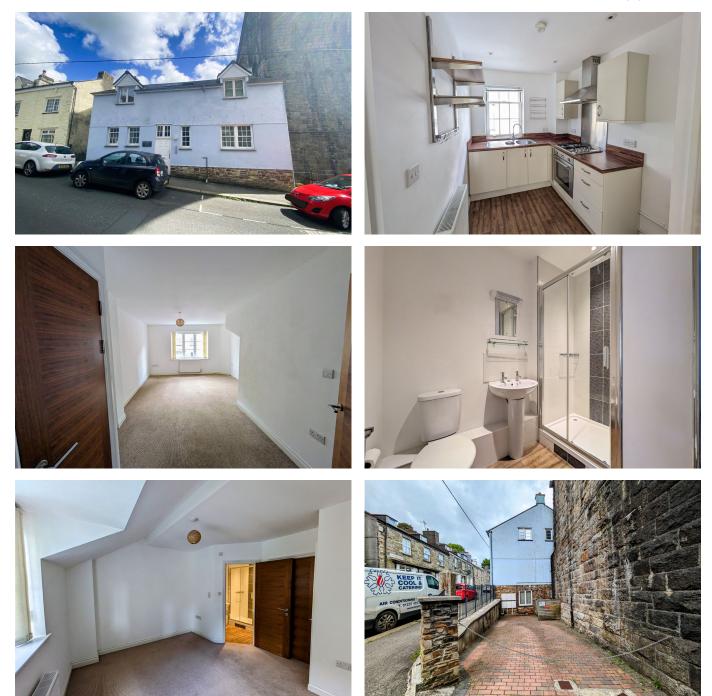

## Minhinnick Court, PL19 0DP

Offers In Region Of £207,500

🍋 2 🚰 2 🚍 1

The Property

01822 611 122

- Neutral decor
- Secure entry phone system
- Open plan kitchen/lounge
- 2 bedrooms
- · Private off road parking

- Gas central heating
- Long Lease
- 2 ensuites and additional downstairs wc
- NO ONWARD CHAIN
- Central Tavistock duplex apartment

2

Total area: approx. 63.8 sq. metres (687.1 sq. feet) These are appropriate dimensions. Plan produced using PlanUp.

A central Tavistock apartment with parking! This well appointed 2 bedroom duplex apartment offers bedrooms with ensuites, a spacious open plan kitchen/living room, an additional downstairs wc and a good amount of storage. The property has its own private off road parking which is at a premium in the middle of town. Offered with no onward chain.