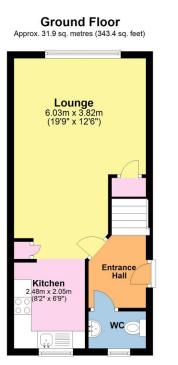

- Gas central heating
- Long Lease
- 2 ensuites and additional downstairs wc
- NO ONWARD CHAIN
- Central Tavistock duplex apartment

2

Total area: approx. 63.8 sq. metres (687.1 sq. feet) These are appropriate dimensions. Plan produced using PlanUp.

A central Tavistock apartment with parking! This well appointed 2 bedroom duplex apartment offers bedrooms with ensuites, a spacious open plan kitchen/living room, an additional downstairs wc and a good amount of storage. The property has its own private off road parking which is at a premium in the middle of town. Offered with no onward chain.