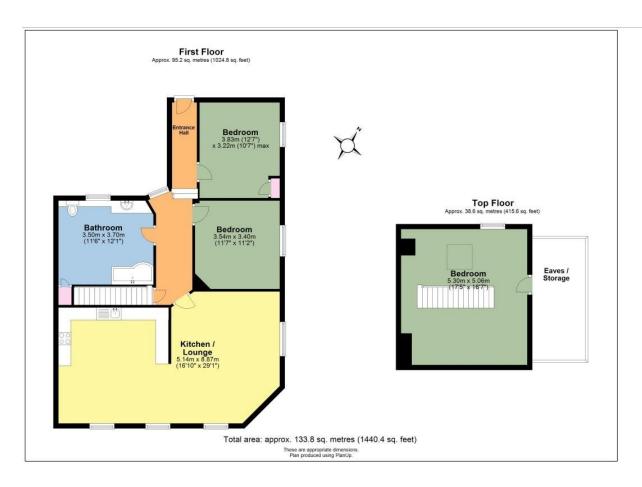

## Russell House, Tavistock, PL19

Offers In Region Of £235,000

- · Excellent central location in Tavistock main street
- Leasehold
- · High ceilings and large windows
- · 3 generous Bedrooms
- · Ample storage room

- · Superbly presented top floor apartment
- · Very spacious and light interior
- · Expansive open-plan living, kitchen, and dining room
- · Generously sized bathroom
- · Investment opportunity

Superbly situated overlooking the main street of the historic market town of Tavistock is this expansive and generously proportioned 3 bedroom apartment. Situated in the centre of town, on the top floor of Russell House and extending into the attic there is ample space for family living making an ideal home or a sound property investment. The dual aspect living/dining/kitchen area has open space designed for both comfort and functionality. The layout is ideal for both daily living and entertaining.