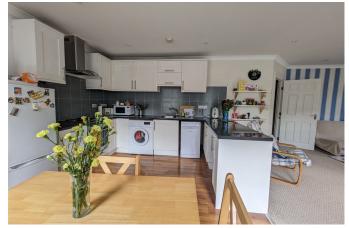

- · Superbly presented top floor apartment
- · Very spacious and light interior
- · Expansive open-plan living, kitchen, and dining room
- · Generously sized bathroom
- · Investment opportunity

Superbly situated overlooking the main street of the historic market town of Tavistock is this expansive and generously proportioned 3 bedroom apartment. Situated in the centre of town, on the top floor of Russell House and extending into the attic there is ample space for family living making an ideal home or a sound property investment. The dual aspect living/dining/kitchen area has open space designed for both comfort and functionality. The layout is ideal for both daily living and entertaining.