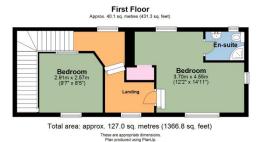

- · Built in the 1800's
- · Stone Fireplaces with log burner and open fire
- · 3 Bedrooms, 2 Ensuites
- · Mature Gardens
- · Dartmoor on the doorstep and National Cycle Routes

If you are looking for a picture postcard quintessential country cottage, Clearbrook Cottage is exactly what you are looking for. Nestled in the picturesque moorland hamlet of Clearbrook this detached property offers versatile living accommodation with 3 bedrooms (one downstairs with an ensuite) and two further bedrooms upstairs with an additional shower room. The cottage offers a wealth of character features with beamed ceilings, an open fireplace in the Dining Room as well as a log burner to the lounge. The beautiful level gardens to the front of the property are