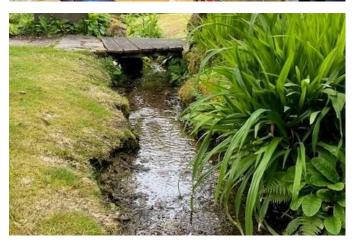

stocked with mature shrubs, seating areas to enjoy the views, a rockery adjacent to the brook and a crazy paving path that leads you from the detached barn inside the 5 bar gate. The barn offers ample parking for several vehicles and useful additional storage.