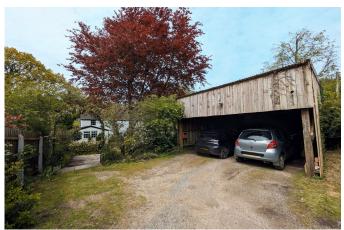

stocked with mature shrubs, seating areas to enjoy the views, a rockery adjacent to the brook and a crazy paving path that leads you from the detached barn inside the 5 bar gate. The barn offers ample parking for several vehicles and useful additional storage.