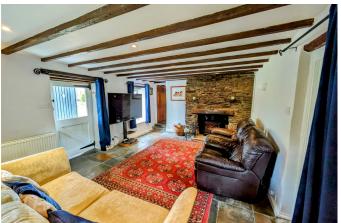

- · Built in the 1800's
- · Stone Fireplaces with log burner and open fire
- · 3 Bedrooms, 2 Ensuites
- · Mature Gardens
- · Dartmoor on the doorstep and National Cycle Routes

If you are looking for a picture postcard quintessential country cottage, Clearbrook Cottage is exactly what you are looking for. Nestled in the picturesque moorland hamlet of Clearbrook this detached property offers versatile living accommodation with 3 bedrooms (one downstairs with an ensuite) and two further bedrooms upstairs with an additional shower room. The cottage offers a wealth of character features with beamed ceilings, an open fireplace in the Dining Room as well as a log burner to the lounge. The beautiful level gardens to the front of the property are