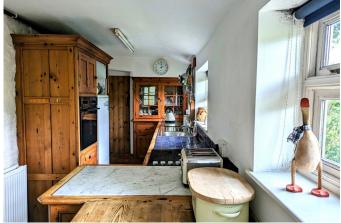

- · Built in the 1800's
- · Stone Fireplaces with log burner and open fire
- · 3 Bedrooms, 2 Ensuites
- · Mature Gardens
- · Dartmoor on the doorstep and National Cycle Routes

If you are looking for a picture postcard quintessential country cottage, Clearbrook Cottage is exactly what you are looking for. Nestled in the picturesque moorland hamlet of Clearbrook this detached property offers versatile living accommodation with 3 bedrooms (one downstairs with an ensuite) and two further bedrooms upstairs with an additional shower room. The cottage offers a wealth of character features with beamed ceilings, an open fireplace in the Dining Room as well as a log burner to the lounge. The beautiful level gardens to the front of the property are