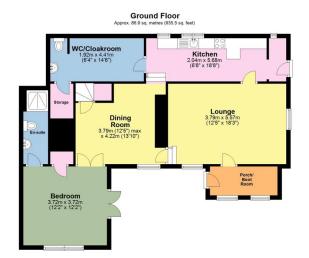

- · Built in the 1800's
- · Stone Fireplaces with log burner and open fire
- · 3 Bedrooms, 2 Ensuites
- · Mature Gardens
- · Dartmoor on the doorstep and National Cycle Routes

If you are looking for a picture postcard quintessential country cottage, Clearbrook Cottage is exactly what you are looking for. Nestled in the picturesque moorland hamlet of Clearbrook this detached property offers versatile living accommodation with 3 bedrooms (one downstairs with an ensuite) and two further bedrooms upstairs with an additional shower room. The cottage offers a wealth of character features with beamed ceilings, an open fireplace in the Dining Room as well as a log burner to the lounge. The beautiful level gardens to the front of the property are