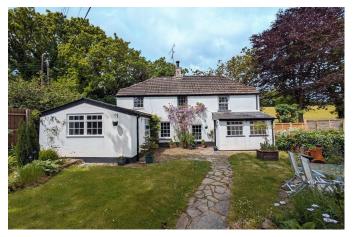

## Clearbrook, Yelverton, PL20 6JD

Guide Price £549,000

- · Quintessential country cottage
- · Wealth of character features
- · Flexible living accommodation
- · Village hall and local pub in hamlet
- · Open Fronted Barn

- · Built in the 1800's
- · Stone Fireplaces with log burner and open fire
- · 3 Bedrooms, 2 Ensuites
- · Mature Gardens
- · Dartmoor on the doorstep and National Cycle Routes

If you are looking for a picture postcard quintessential country cottage, Clearbrook Cottage is exactly what you are looking for. Nestled in the picturesque moorland hamlet of Clearbrook this detached property offers versatile living accommodation with 3 bedrooms (one downstairs with an ensuite) and two further bedrooms upstairs with an additional shower room. The cottage offers a wealth of character features with beamed ceilings, an open fireplace in the Dining Room as well as a log burner to the lounge. The beautiful level gardens to the front of the property are

stocked with mature shrubs, seating areas to enjoy the views, a rockery adjacent to the brook and a crazy paving path that leads you from the detached barn inside the 5 bar gate. The barn offers ample parking for several vehicles and useful additional storage.