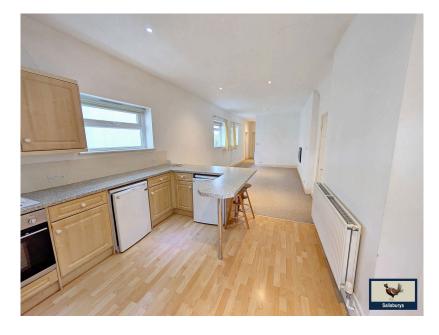

## DECEPTIVELY SPACIOUS 2-BEDROOM DETACHED BUNGALOW – NO ONWARD CHAIN.

Centrally located in a village setting, this well-appointed 2 bedroom and 2 bathroom bungalow offers spacious accommodation, convenience and easy access to local amenities, including schools, shops, doctors and public transport including Bere Alston Train Station. The property features two spacious double bedrooms, two bathrooms (master en-suite), an open plan kitchen/lounge and a lowmaintenance patio courtyard garden. There is a south-facing veranda at the front with the added benefit of off-street parking for one vehicle . Spacious accommodation offered with no onward chain!