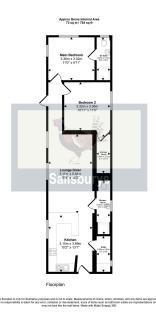

## Bedford Street, Bere Alston, PL20.

Guide Price £150,000

- 2 bedroom detached bungalow
- Low maintenance patio garden
- Allocated parking space
- South facing verandah

Utility area

- Open plan kitchen/living space
- Master bedroom with ensuite 
   Additional shower room
- Lounge overlooking patio
   Village location
  garden

## DECEPTIVELY SPACIOUS 2-BEDROOM DETACHED BUNGALOW – NO ONWARD CHAIN.

Centrally located in a village setting, this well-appointed 2 bedroom and 2 bathroom bungalow offers spacious accommodation, convenience and easy access to local amenities, including schools, shops, doctors and public transport including Bere Alston Train Station. The property features two spacious double bedrooms, two bathrooms (master en-suite), an open plan kitchen/lounge and a lowmaintenance patio courtyard garden. There is a south-facing veranda at the front with the added benefit of off-street parking for one vehicle . Spacious accommodation offered with no onward chain!