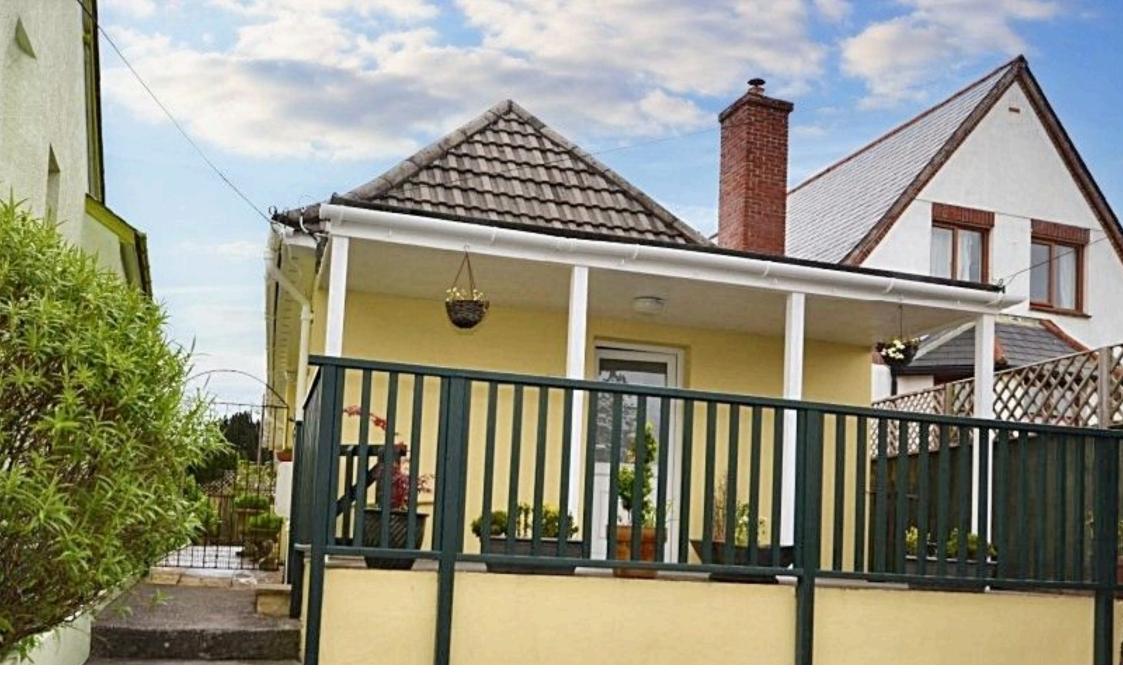

## Bedford Street, Bere Alston, PL20.

Guide Price £150,000

- 2 bedroom detached bungalow
- Low maintenance patio garden
- Allocated parking space
- South facing verandah

Utility area

- Open plan kitchen/living space
- Master bedroom with ensuite 
   Additional shower room
- Lounge overlooking patio
   Village location
  garden

## DECEPTIVELY SPACIOUS 2-BEDROOM DETACHED BUNGALOW – NO ONWARD CHAIN.

Centrally located in a village setting, this well-appointed 2 bedroom and 2 bathroom bungalow offers spacious accommodation, convenience and easy access to local amenities, including schools, shops, doctors and public transport including Bere Alston Train Station. The property features two spacious double bedrooms, two bathrooms (master en-suite), an open plan kitchen/lounge and a lowmaintenance patio courtyard garden. There is a south-facing veranda at the front with the added benefit of off-street parking for one vehicle . Spacious accommodation offered with no onward chain!