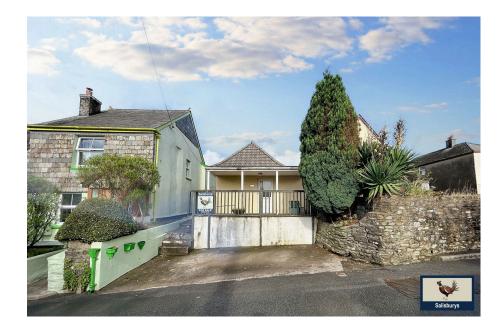

## Bedford Street, Bere Alston, PL20.

Guide Price £150,000

- 2 bedroom detached bungalow
- Low maintenance patio garden
- Allocated parking space
- South facing verandah

Utility area

- Open plan kitchen/living space
- Master bedroom with ensuite 
   Additional shower room
- Lounge overlooking patio
   Village location
  garden

## DECEPTIVELY SPACIOUS 2-BEDROOM DETACHED BUNGALOW – NO ONWARD CHAIN.

Centrally located in a village setting, this well-appointed 2 bedroom and 2 bathroom bungalow offers spacious accommodation, convenience and easy access to local amenities, including schools, shops, doctors and public transport including Bere Alston Train Station. The property features two spacious double bedrooms, two bathrooms (master en-suite), an open plan kitchen/lounge and a lowmaintenance patio courtyard garden. There is a south-facing veranda at the front with the added benefit of off-street parking for one vehicle . Spacious accommodation offered with no onward chain!