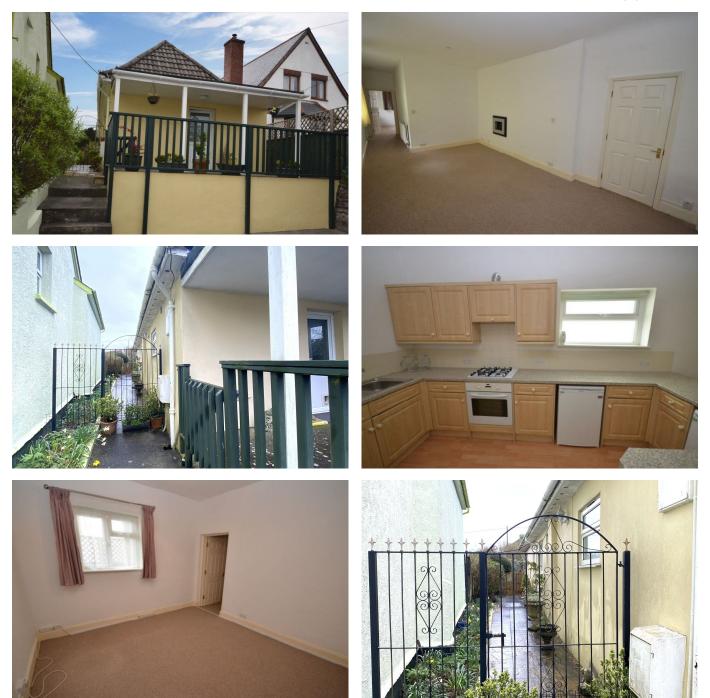

## The Exchange, Bere Alston, PL20 7DF

Guide Price £210,000

🍋 2 🚰 2 🚍 1

- 2 bedroom detached bungalow
- Allocated parking space
- Utility area
- Master bedroom with ensuite
- Lounge overlooking patio garden

- Low maintenance patio garden
- · South facing verandah
- Open plan kitchen/living space
- Additional shower room
- Village location

## LOW MAINTENANCE 2 BEDROOM BUNGALOW. NO ONWARD CHAIN.

Situated in a central village location offering convenience and accessibility to amenities such as schools, shops public transport including Bere Alston Train Station and Dartmoor National Park. The property is a well appointed two double bedroom, 2 bathroom (Master ensuite) bungalow

with low maintenance patio courtyard garden, south facing verandah to front elevation and and the benefit of easy off street parking.