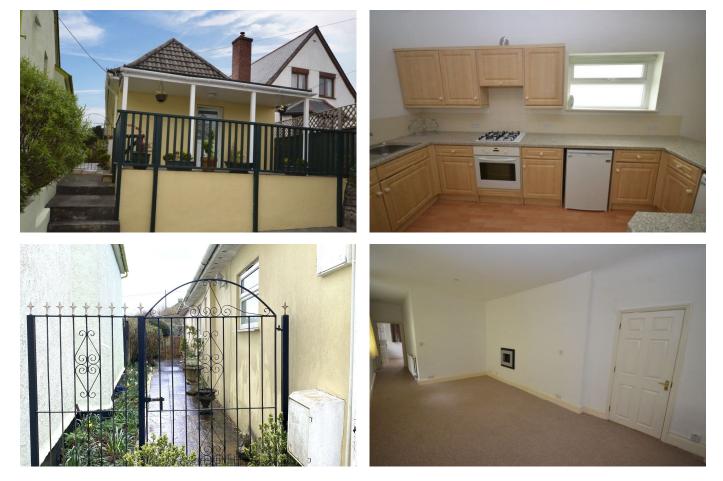

## The Exchange, Bere Alston, PL20 7DF

Guide Price £225,000

2 2 2 1

FOR THE ATTENTION OF LANDLORDS or POTENTIAL INVESTORS.

Situated in a central village location with appeal to a wide range of investment purchasers, offering convenience and accessibility to amenities such as schools, shops public transport including Bere Alston Train Station and Dartmoor National Park. The property is a well appointed two double bedroom, 2 bathroom bungalow with low maintenance patio courtyard garden, south facing verandah to front elevation and and the benefit of easy off street parking.

This property is currently occupied by a reliable tenant, delivering immediate rental income from day one.

01822 611 122

rightmove

OnTheMarket

- ATTENTION LANDLORDS \*INVESTMENT OPPORTUNITY\*
- Open plan kitchen/living space
- Additional shower room
- South facing verandah
- Allocated parking space

- 2 bedroom detached bungalow
- Master bedroom with ensuite
- Lounge overlooking patio garden
- Low maintenance patio garden
- Village location

IMPORTANT NOTICE: No appliances in the property have been tested at the time of taking our instruction. These details have been produced in good faith and are believed to be accurate but they are not intended to form part of a contract. You are strongly advised to check the availability of the property before travelling any distance to view. All statements contained in these particulars to this property are made without responsibility on the part of Salisburys or the Vendors or Lessors. None of the statements contained in these particulars as to this property are to be relied on as statements or representation of fact.