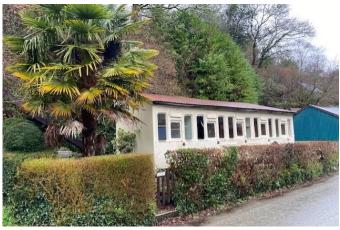

## Lower Kelly, Calstock, PL18 9RY

Guide Price £195.000

An exceptional development opportunity to purchase a prime location plot for business or pleasure. Situated just a stones throw from the River Tamar in a woodland location, this special setting offers a wealth of potential. To one edge of the plot is a stone cottage, the Cyder Cottage which is prime for development Subject To Planning Permission; on the middle of the plot sits a vintage Railway carriage; to the right of the development are 3 large wooden workshops with power that could provide a multitude of uses for storage or Artisan workshop/craft opportunities.

- Multiple uses STPP
- · Vintage railway carriage
- Close to heart of Calstock and thriving Arts Centre
- · Stones throw from the River Tamar
- · Ideal for boating/railway enthusiasts