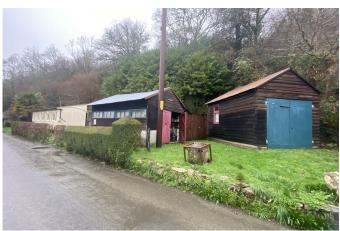

## Lower Kelly, Calstock, PL18 9RY

Guide Price £195.000

An exceptional development opportunity to purchase a prime location plot for business or pleasure. Situated just a stones throw from the River Tamar in a woodland location, this special setting offers a wealth of potential. To one edge of the plot is a stone cottage, the Cyder Cottage which is prime for development Subject To Planning Permission; on the middle of the plot sits a vintage Railway carriage; to the right of the development are 3 large wooden workshops with power that could provide a multitude of uses for storage or Artisan workshop/craft opportunities.

VIEWINGS STRICTLY BY APPOINTMENT ONLY

All development plans are Subject To Planning Permission.

- Exceptional business/development opportunity
- Existing stone cottage with Air BnB potential STPP
- 3 large wooden workshops with power
- · Woodland Walks on your doorstep
- Sought after Calstock location