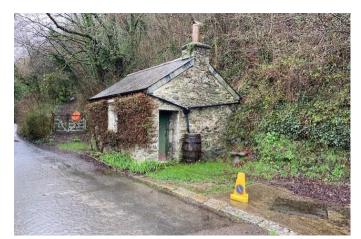

## Lower Kelly, Calstock, PL18 9RY

Guide Price £195.000

An exceptional development opportunity to purchase a prime location plot for business or pleasure. Situated just a stones throw from the River Tamar in a woodland location, this special setting offers a wealth of potential. To one edge of the plot is a stone cottage, the Cyder Cottage which is prime for development Subject To Planning Permission; on the middle of the plot sits a vintage Railway carriage; to the right of the development are 3 large wooden workshops with power that could provide a multitude of uses for storage or Artisan workshop/craft opportunities.

VIEWINGS STRICTLY BY APPOINTMENT ONLY

All development plans are Subject To Planning Permission.

- Exceptional business/development opportunity
- Existing stone cottage with Air BnB potential STPP
- 3 large wooden workshops with power
- · Woodland Walks on your doorstep
- Sought after Calstock location