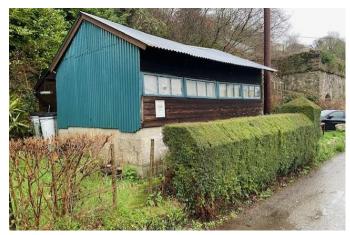

## Lower Kelly, Calstock, PL18 9RY

Guide Price £195.000

An exceptional development opportunity to purchase a prime location plot for business or pleasure. Situated just a stones throw from the River Tamar in a woodland location, this special setting offers a wealth of potential. To one edge of the plot is a stone cottage, the Cyder Cottage which is prime for development Subject To Planning Permission; on the middle of the plot sits a vintage Railway carriage; to the right of the development are 3 large wooden workshops with power that could provide a multitude of uses for storage or Artisan workshop/craft opportunities.

VIEWINGS STRICTLY BY APPOINTMENT ONLY

All development plans are Subject To Planning Permission.

- Exceptional business/development opportunity
- Existing stone cottage with Air BnB potential STPP
- 3 large wooden workshops with power
- · Woodland Walks on your doorstep
- Sought after Calstock location