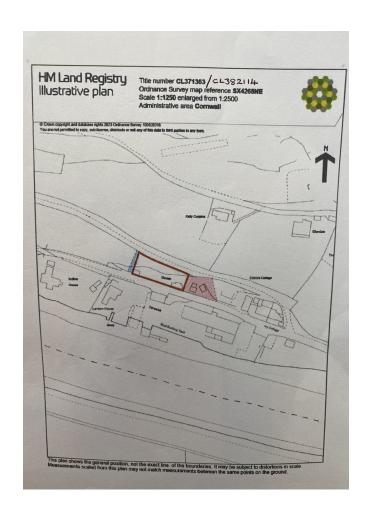

## Lower Kelly, Calstock, PL18 9RY

Guide Price £195.000

An exceptional development opportunity to purchase a prime location plot for business or pleasure. Situated just a stones throw from the River Tamar in a woodland location, this special setting offers a wealth of potential. To one edge of the plot is a stone cottage, the Cyder Cottage which is prime for development Subject To Planning Permission; on the middle of the plot sits a vintage Railway carriage; to the right of the development are 3 large wooden workshops with power that could provide a multitude of uses for storage or Artisan workshop/craft opportunities.