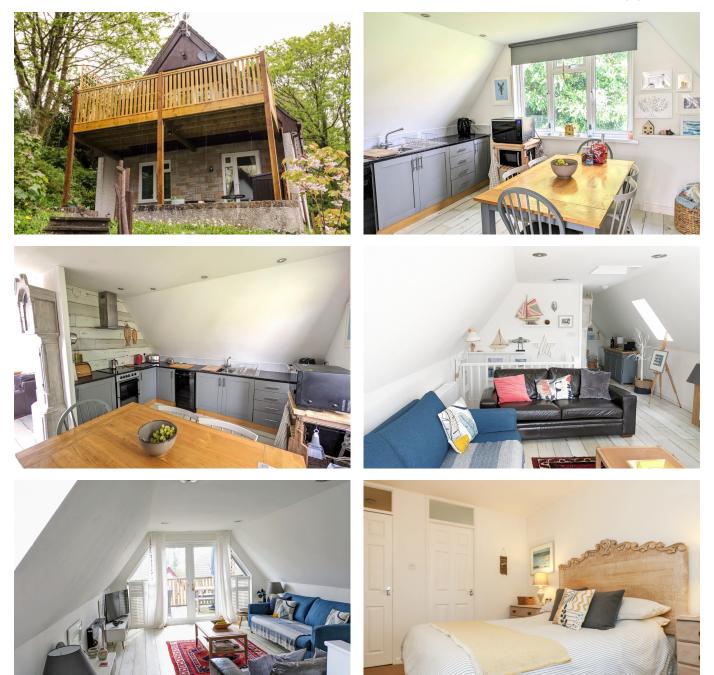

## Honicombe Manor Park, Callington, PL17 8JW

Offers In Region Of £145,000

🍋 4 🏪 2 🚘 1

**rightmove** △ find your happy

01822 611 122

- Business opportunity with 2024 bookings in place
- Quality furniture, fixtures and fittings included in the sale
- First-floor open-plan living space with kitchen, dining area and sitting area
- Three double bedrooms + one single
- Use of leisure facilities (separate membership)

- · Immaculately presented family holiday lodge
- Reverse level layout
- Verandah overlooking the countryside
- Jack and Jill bathroom
- · Set amidst 20 acres of Cornish countryside

Total area: approx. 90.4 sq. metres (973.2 sq. feet) These are appropriate dimensions. Plan produced using PlanUp.

Whether you are looking for a business investment or just a private get away retreat, this beautifully appointed lodge is set amidst the rolling Cornish countryside. Valley Lodge offers adaptable family space in an accessible location lending itself as an excellent base for day trips, visits or just relaxing in tranquility.