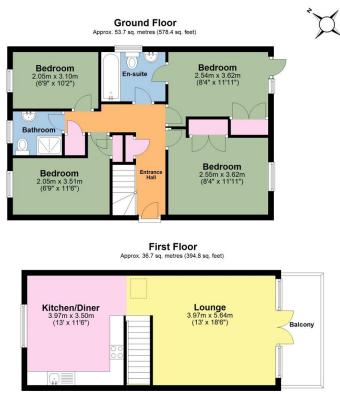

- · Immaculately presented family holiday lodge
- Reverse level layout
- Verandah overlooking the countryside
- Jack and Jill bathroom
- · Set amidst 20 acres of Cornish countryside

Total area: approx. 90.4 sq. metres (973.2 sq. feet) These are appropriate dimensions. Plan produced using PlanUp.