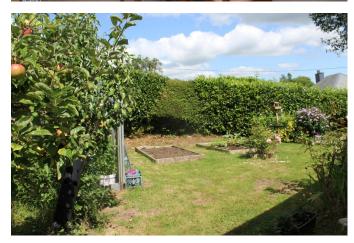

· Tandem garage with inspection pit

· Outskirts of town

GROUND FLOOR 964 sq.ft. (89.6 sq.m.) approx.

A detached 2 bedroom bungalow situated at the end of a small cul-de-sac on the outskirts of the town. The bungalow is surrounded by mature, lawned gardens with established shrubs and ample seating areas. A tandem garage complete with inspection pit offers additional storage adjacent to the bungalow and there is also driveway parking. Tavistock town centre and local amenities are walkable in about twenty minutes or 3 minutes to a bus stop. VIEWING DAY IS WEDNESDAY 27TH MARCH.