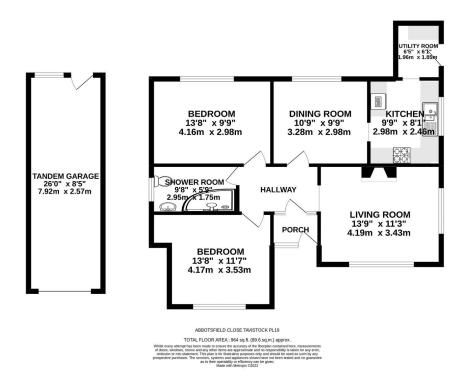

· Tandem garage with inspection pit

· Outskirts of town

GROUND FLOOR 964 sq.ft. (89.6 sq.m.) approx.

A detached 2 bedroom bungalow situated at the end of a small cul-de-sac on the outskirts of the town. The bungalow is surrounded by mature, lawned gardens with established shrubs and ample seating areas. A tandem garage complete with inspection pit offers additional storage adjacent to the bungalow and there is also driveway parking. Tavistock town centre and local amenities are walkable in about twenty minutes or 3 minutes to a bus stop. VIEWING DAY IS WEDNESDAY 27TH MARCH.