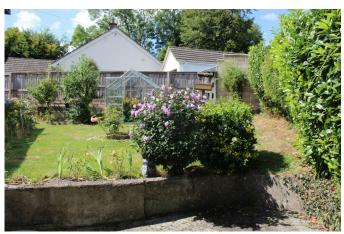

· Tandem garage with inspection pit

· Outskirts of town

GROUND FLOOR 964 sq.ft. (89.6 sq.m.) approx.

A detached 2 bedroom bungalow situated at the end of a small cul-de-sac on the outskirts of the town. The bungalow is surrounded by mature, lawned gardens with established shrubs and ample seating areas. A tandem garage complete with inspection pit offers additional storage adjacent to the bungalow and there is also driveway parking. Tavistock town centre and local amenities are walkable in about twenty minutes or 3 minutes to a bus stop. VIEWING DAY IS WEDNESDAY 27TH MARCH.