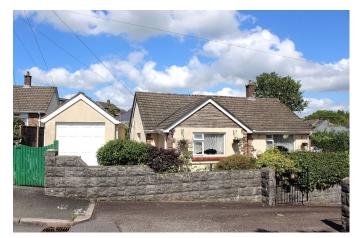

## Abbotsfield Close, Tavistock, PL19 8EX

Offers In Region Of £325,000

· Detached bungalow

· End of Cul de Sac location

· Two reception rooms

· Fitted Kitchen and Utility

· Two double bedrooms

- · Large shower room
- · Gas fire central heating and Pvcu double glazing
- · Gardens to all sides

· Tandem garage with inspection pit

· Outskirts of town

GROUND FLOOR 964 sq.ft. (89.6 sq.m.) approx.

A detached 2 bedroom bungalow situated at the end of a small cul-de-sac on the outskirts of the town. The bungalow is surrounded by mature, lawned gardens with established shrubs and ample seating areas. A tandem garage complete with inspection pit offers additional storage adjacent to the bungalow and there is also driveway parking. Tavistock town centre and local amenities are walkable in about twenty minutes or 3 minutes to a bus stop. VIEWING DAY IS WEDNESDAY 27TH MARCH.