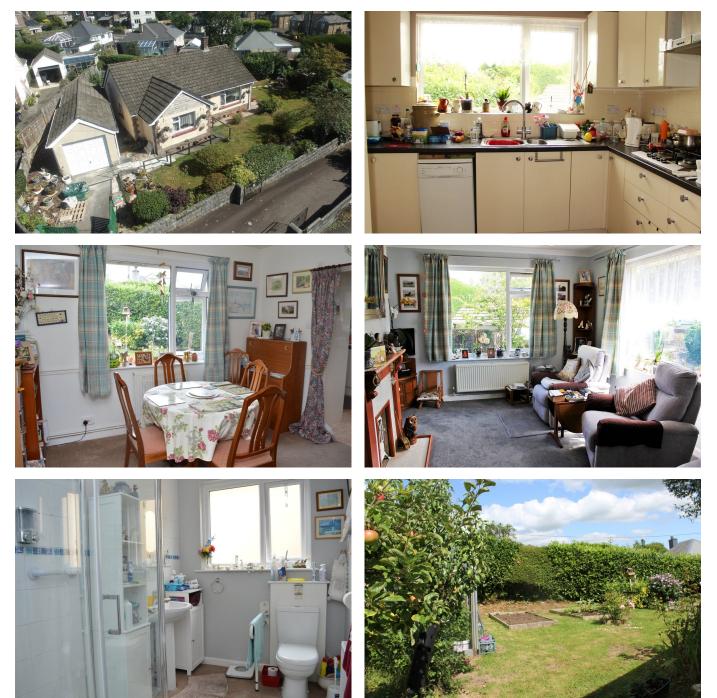

## Abbotsfield Close, Tavistock, PL19 8EX

Offers In Region Of £325,000

2 1 🚍 3

rightmove OnTheMarket

The Property

01822 611 122

- Detached bungalow · Two reception rooms Two double bedrooms Large shower room Gas fire central heating and Pvcu double glazing
- · Tandem garage with inspection pit

- · End of Cul de Sac location
- · Fitted Kitchen and Utility
- · Gardens to all sides
- Outskirts of town

**GROUND FLOOR** 964 sq.ft. (89.6 sq.m.) approx.

A detached 2 bedroom bungalow situated at the end of a small cul-de-sac on the outskirts of the town. The bungalow is surrounded by mature, lawned gardens with established shrubs and ample seating areas. A tandem garage complete with inspection pit offers additional storage adjacent to the bungalow and there is also driveway parking. Tavistock town centre and local amenities are walkable in about twenty minutes or 3 minutes to a bus stop. VIEWING DAY IS WEDNESDAY 27TH MARCH.