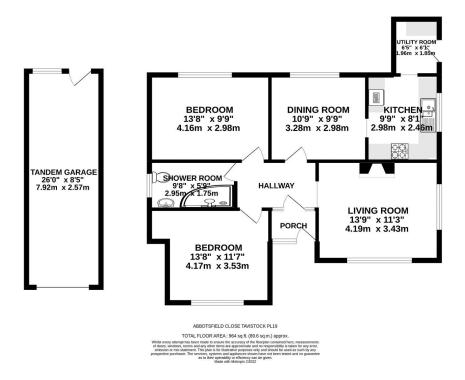

- · End of Cul de Sac location
- · Fitted Kitchen and Utility
- · Gardens to all sides
- Outskirts of town

**GROUND FLOOR** 964 sq.ft. (89.6 sq.m.) approx.

A detached 2 bedroom bungalow situated at the end of a small cul-de-sac on the outskirts of the town. The bungalow is surrounded by mature, lawned gardens with established shrubs and ample seating areas. A tandem garage complete with inspection pit offers additional storage adjacent to the bungalow and there is also driveway parking. Tavistock town centre and local amenities are walkable in about twenty minutes or 3 minutes to a bus stop. VIEWING DAY IS WEDNESDAY 27TH MARCH.