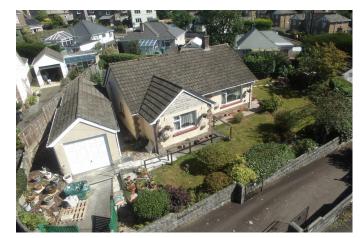

## **Abbotsfield Close**

Offers In Region Of £325,000

01822 611 122

· Detached bungalow

· End of Cul de Sac location

· Two reception rooms

· Fitted Kitchen and Utility

· Two double bedrooms

- · Large shower room
- · Gas fire central heating and Pvcu double glazing
- · Gardens to all sides

· Tandem garage with inspection pit

· Outskirts of town

GROUND FLOOR 964 sq.ft. (89.6 sq.m.) approx.

A detached 2 bedroom bungalow situated at the end of a small cul-de-sac on the outskirts of the town. The bungalow is surrounded by mature, lawned gardens with established shrubs and ample seating areas. A tandem garage complete with inspection pit offers additional storage, adjacent to the bungalow and there is also further off road parking. Tavistock town centre is walkable in about twenty minutes.