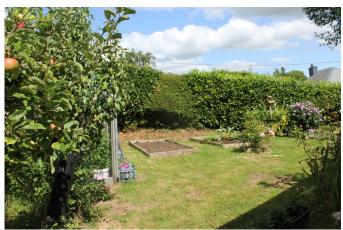

- · Large shower room
- · Gas fire central heating and Pvcu double glazing
- · Gardens to all sides

· Tandem garage with inspection pit

· Outskirts of town

GROUND FLOOR 964 sq.ft. (89.6 sq.m.) approx.

A detached 2 bedroom bungalow situated at the end of a small cul-de-sac on the outskirts of the town. The bungalow is surrounded by mature, lawned gardens with established shrubs and ample seating areas. A tandem garage complete with inspection pit offers additional storage, adjacent to the bungalow and there is also further off road parking. Tavistock town centre is walkable in about twenty minutes.