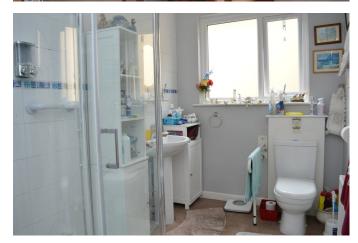

- · Large shower room
- · Gas fire central heating and Pvcu double glazing
- · Gardens to all sides

· Tandem garage with inspection pit

· Outskirts of town

GROUND FLOOR 964 sq.ft. (89.6 sq.m.) approx.

A detached 2 bedroom bungalow situated at the end of a small cul-de-sac on the outskirts of the town. The bungalow is surrounded by mature, lawned gardens with established shrubs and ample seating areas. A tandem garage complete with inspection pit offers additional storage, adjacent to the bungalow and there is also further off road parking. Tavistock town centre is walkable in about twenty minutes.