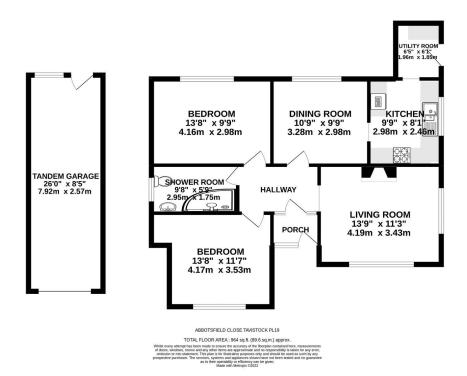

- · Large shower room
- · Gas fire central heating and Pvcu double glazing
- · Gardens to all sides

· Tandem garage with inspection pit

· Outskirts of town

GROUND FLOOR 964 sq.ft. (89.6 sq.m.) approx.

A detached 2 bedroom bungalow situated at the end of a small cul-de-sac on the outskirts of the town. The bungalow is surrounded by mature, lawned gardens with established shrubs and ample seating areas. A tandem garage complete with inspection pit offers additional storage, adjacent to the bungalow and there is also further off road parking. Tavistock town centre is walkable in about twenty minutes.