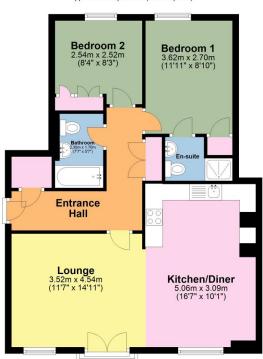

## Ground Floor Approx. 69.2 sq. metres (744.9 sq. feet)

Total area: approx. 69.2 sq. metres (744.9 sq. feet)

These are appropriate dimensions.
Plan produced using PlanUp.

A well presented and stylish two bedroom, two bathroom dual facing apartment in a private complex which is offered CHAIN FREE. Offered with the convenience of allocated off street parking, security telephone and keypad access to communal areas and with the benefit of a lift to all floors. This town centre apartment offers easy, level access to Tavistock centre and all the local amenities. This apartment enjoys pleasant outlooks across the West and East of Tavistock from the windows to the front and rear of the property.