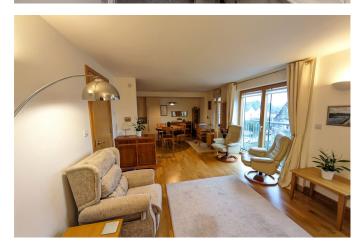

- · Chain free
- · Open plan kitchen, dining living area
- · 2 Bedrooms Master ensuite
- · Ample, versatile storage
- · Allocated parking space

## Ground Floor Approx. 69.2 sq. metres (744.9 sq. feet)

Total area: approx. 69.2 sq. metres (744.9 sq. feet)

These are appropriate dimensions.
Plan produced using PlanUp.

A well presented and stylish two bedroom, two bathroom dual facing apartment in a private complex which is offered CHAIN FREE. Offered with the convenience of allocated off street parking, security telephone and keypad access to communal areas and with the benefit of a lift to all floors. This town centre apartment offers easy, level access to Tavistock centre and all the local amenities. This apartment enjoys pleasant outlooks across the West and East of Tavistock from the windows to the front and rear of the property.