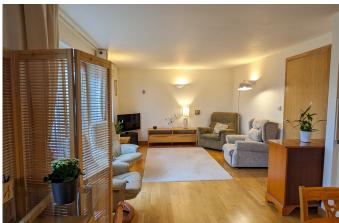

- · Chain free
- · Open plan kitchen, dining living area
- · 2 Bedrooms Master ensuite
- · Ample, versatile storage
- · Allocated parking space

## Ground Floor Approx. 69.2 sq. metres (744.9 sq. feet)

Total area: approx. 69.2 sq. metres (744.9 sq. feet)

These are appropriate dimensions.
Plan produced using PlanUp.

A well presented and stylish two bedroom, two bathroom dual facing apartment in a private complex which is offered CHAIN FREE. Offered with the convenience of allocated off street parking, security telephone and keypad access to communal areas and with the benefit of a lift to all floors. This town centre apartment offers easy, level access to Tavistock centre and all the local amenities. This apartment enjoys pleasant outlooks across the West and East of Tavistock from the windows to the front and rear of the property.