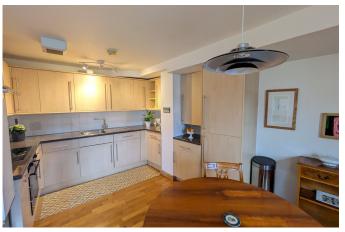

## **Bedford Court, Tavistock**

Offers In Region Of £220,000

www.salisburys.co.uk

01822 611 122

- · Stylish, second floor apartment
- · Secure entry system with lift access
- · Light beech effect fully fitted kitchen
- · Additional bathroom
- · Front and rear views across Tavistock town.

## Ground Floor Approx. 69.2 sq. metres (744.9 sq. feet)

Total area: approx. 69.2 sq. metres (744.9 sq. feet)

These are appropriate dimensions.
Plan produced using PlanUp.

A well presented and stylish two bedroom, two bathroom dual facing apartment in a private complex which is offered CHAIN FREE. Offered with the convenience of allocated off street parking, security telephone and keypad access to communal areas and with the benefit of a lift to all floors. This town centre apartment offers easy, level access to Tavistock centre and all the local amenities. This apartment enjoys pleasant outlooks across the West and East of Tavistock from the windows to the front and rear of the property.