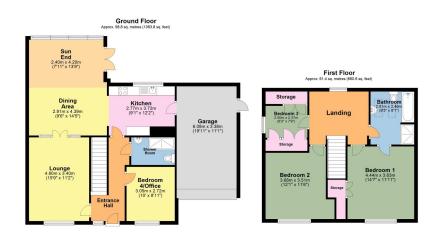

- Quality built luxury detached house built in 2021 on the edge of Tavistock
  • Three/four bedrooms
- Generously proportioned interconnecting lounge with electric living flame fire
- Luxury appointed ground floor shower room
- · Integral garage and additional parking for several vehicles

- Exclusive private development
- Enviable fully fitted kitchen with integrated NEF and AEG appliances
- Master bedroom with luxury Jack and Jill en-suite bathroom
- · Solid wood underfloor heating to downstairs
- · South facing, well stocked rear garden with views of the River Tavy

We are delighted to present this superbly appointed former Show Home which was built by Cognum Estates in 2021. This quality built, 3/4 bedroom property is located on an exclusive private estate which is within a 15 minute walk of the shops and cafes of Tayistock.

The property offers spacious, stylish and luxurious accommodation throughout from the solid wood underfloor heating, a spacious kitchen with light grey shaker-style units, granite worktops and integrated kitchen appliances, quality bathrooms and a South facing well stocked garden with views of the River Tavy.