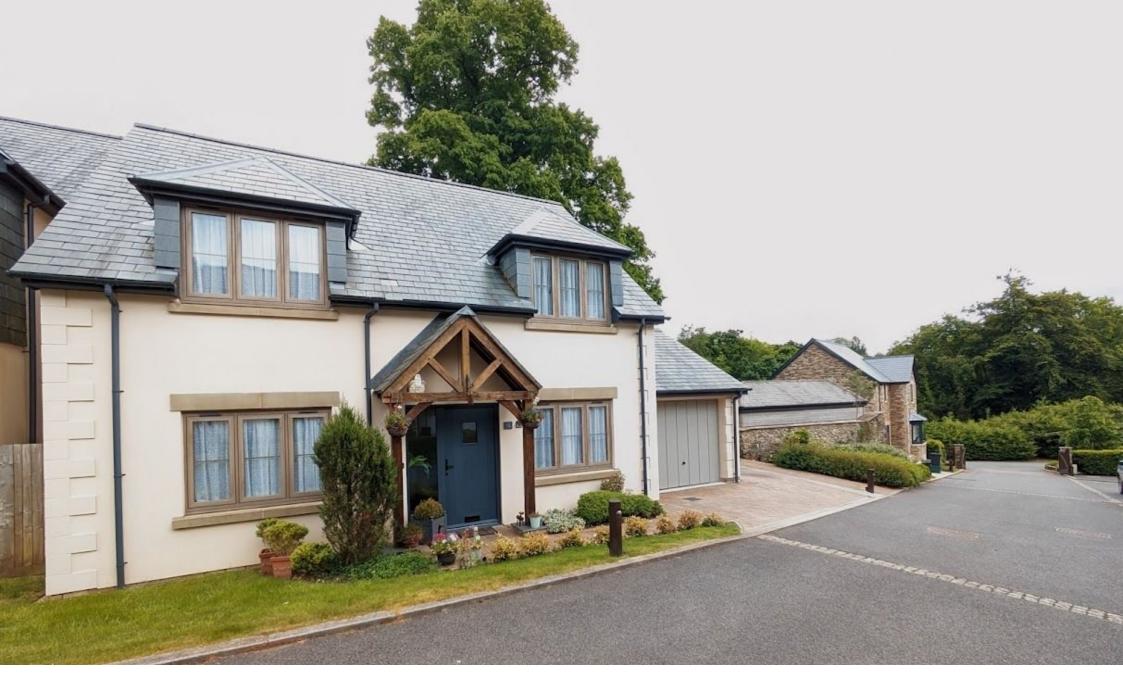

- Quality built luxury detached house built in 2021 on the edge of Tavistock
  • Three/four bedrooms
- Generously proportioned interconnecting lounge with electric living flame fire
- Luxury appointed ground floor shower room
- · Integral garage and additional parking for several vehicles

- Exclusive private development
- Enviable fully fitted kitchen with integrated NEF and AEG appliances
- Master bedroom with luxury Jack and Jill en-suite bathroom
- · Solid wood underfloor heating to downstairs
- · South facing, well stocked rear garden with views of the River Tavy

We are delighted to present this superbly appointed former Show Home which was built by Cognum Estates in 2021. This quality built, 3/4 bedroom property is located on an exclusive private estate which is within a 15 minute walk of the shops and cafes of Tayistock.

The property offers spacious, stylish and luxurious accommodation throughout from the solid wood underfloor heating, a spacious kitchen with light grey shaker-style units, granite worktops and integrated kitchen appliances, quality bathrooms and a South facing well stocked garden with views of the River Tavy.