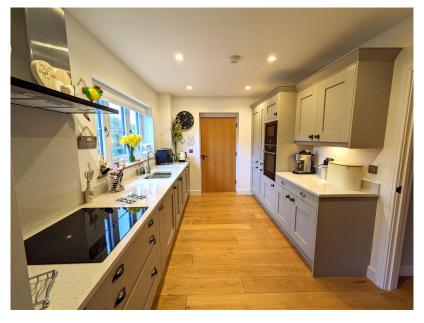

- Exclusive private development
- Enviable fully fitted kitchen with integrated NEF and AEG appliances
- Master bedroom with luxury Jack and Jill en-suite bathroom
- · Solid wood underfloor heating to downstairs
- · South facing, well stocked rear garden with views of the River Tavy

The property offers spacious, stylish and luxurious accommodation throughout from the solid wood underfloor heating, a spacious kitchen with light grey shaker-style units, granite worktops and integrated kitchen appliances, quality bathrooms and a South facing well stocked garden with views of the River Tavy.