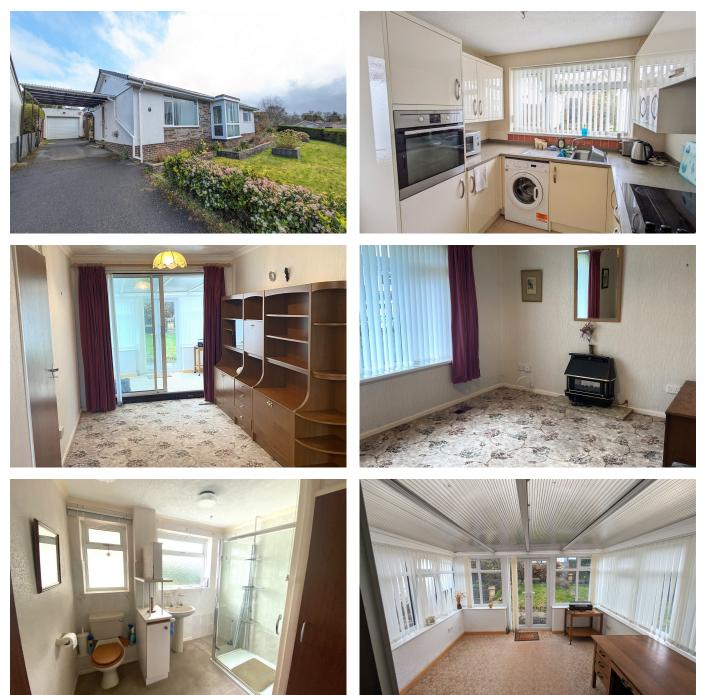

## Shelley Avenue, Tavistock, PL19 9AR

Guide Price £375,000

🛤 3 🚰 1 🚘 2

01822 611 122

NO ONWARD CHAIN

- Exceptional opportunity sought after location
  Corner plot
  Fully double glazed
  Kodern kitchen
  Large family bathroom
  Conservatory
- Driveway parking for several cars plus single garage
  - **Ground Floor** sq. metres (965.9 sq. feet) Conservatory 2.98m x 3.42n (9'9" x 11'3") -Bathroom Bedroom 3.21m x 3.65m (10'6" x 12') Kitchen 49m x 2.52n (11'5" x 8'3") Hall Lounge/Dining Room Bedroom 3.43m x 2.66m (11'3" x 8'9") 6.64m x 4.96m (21'9" x 16'3") Bedroom 2.44m x 2.45m (8' x 8') Porch Total area: approx. 89.7 sq. metres (965.9 sq. feet) These are appropriate dimensions Plan produced using PlanUp.

An exceptional opportunity to acquire a 3 bedroom DETACHED bungalow on a level corner plot in a highly sought after location offered with NO ONWARD CHAIN. The property offers a wrap around garden planted with mature shrubs and a pergola and patio seating area. There is a single garage with electric up and over door, covered carport and driveway parking for several vehicles.