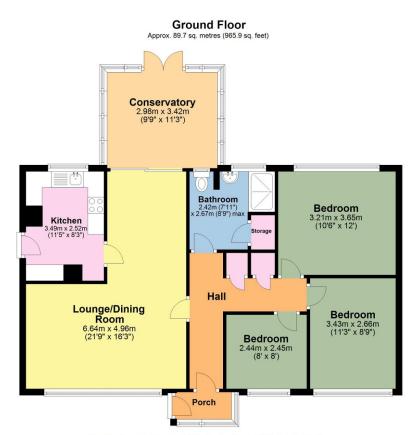

## Shelley Avenue, Tavistock, PL19 9AR

Guide Price £375,000

An exceptional opportunity to acquire a 3 bedroom detached bungalow on a corner plot in a sought after location.

Gardens to front, side and rear with patio seating area. Single garage with driveway parking for several vehicles and a covered car port.

- NO ONWARD CHAIN
- Conservatory
- · Modern kitchen
- · Requires some updating
- 3 bedroom detached bungalow

- Driveway parking for several cars plus single garage
- · Large family bathroom
- · Fully double glazed
- Corner plot
- Exceptional opportunity sought after location

Total area: approx. 89.7 sq. metres (965.9 sq. feet)

These are appropriate dimensions Plan produced using PlanUp.