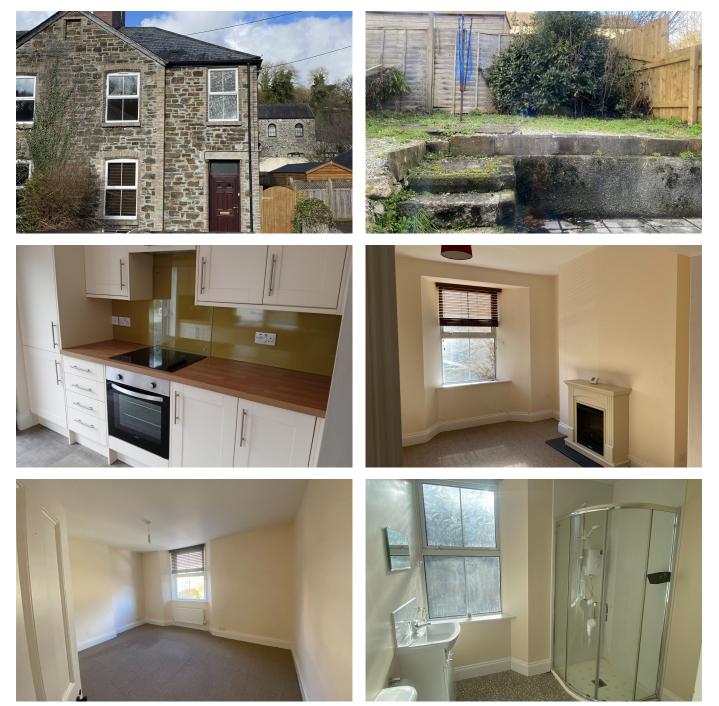

## Parkwood Road, Tavistock, PL19 0HH

Offers In Region Of £249,000

2 1 22

rightmove ConTheMarket

1 West Street, Tavistock, Devon, PL19 8AD

01822 611 122

- Attractive end of terrace period home
- Through lounge/dining room
- Family bathroom modern white suite with electric shower
- · Gated side access to rear
- Flat walk to Town and shops

Located in a highly sought after residential road, an end of terrace, two bedroom Victorian property which is a short flat walk into the centre of Tavistock and it's many shops and cafes. The property which is neutrally decorated throughout, offers the benefit of a through Lounge/ Dining Room, a separate kitchen with patio doors to the rear and integrated appliances, two good sized double bedrooms and a large Family Bathroom. Externally, the rear garden offers both a

lawned area and a patio with a useful storage shed to the side. The garden can also be accessed through a gated side entrance from the front.

IMPORTANT NOTICE: No appliances in the property have been tested at the time of taking our instruction. These details have been produced in good faith and are believed to be accurate but they are not intended to form part of a contract. You are strongly advised to check the availability of the property before travelling any distance to view. All statements contained in these particulars to this property are made without responsibility on the part of Salisburys or the Vendors or Lessors. None of the statements contained in these particulars as to this property are to be relied on as statements or representation of fact.