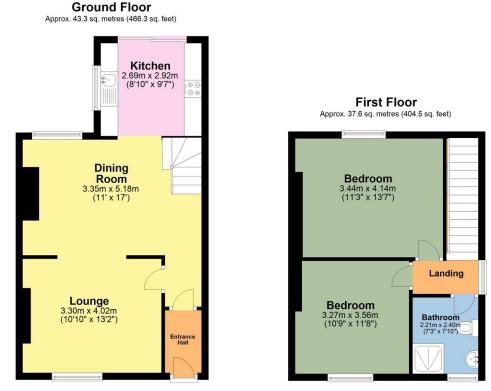

- 2 good sized double bedrooms
- Well fitted kitchen with integrated appliances
- Double glazing throughout
- Patio doors to garden
- NO ONWARD CHAIN

Total area: approx. 80.9 sq. metres (870.8 sq. feet) These are appropriate dimensions. Plan produced using PlanUp.