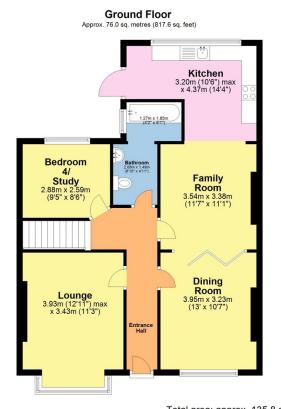

- Deceptively spacious and versatile living accommodation
- · 2 bathrooms
- · Separate lounge with multifuel fire
- · Driveway parking
- · Close to Primary and Secondary Schools

Total area: approx. 135.8 sq. metres (1461.6 sq. feet)

These are appropriate dimensions.
Plan produced using PlanUp.

A deceptively spacious 3/4 bedroom semi-detached character property which is situated on a private road in Plympton. The property offers a generous amount of ground floor living space with the potential for multi-generational living due to the 4th bedroom/Study and a bathroom on the ground floor. The property has been extended and renovated by the current vendors to create spacious living accommodation whilst still retaining the original character and charm of the property.