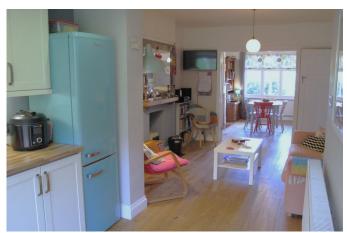

- Deceptively spacious and versatile living accommodation
- · 2 bathrooms
- · Separate lounge with multifuel fire
- · Driveway parking
- · Close to Primary and Secondary Schools

Total area: approx. 135.8 sq. metres (1461.6 sq. feet)

These are appropriate dimensions.
Plan produced using PlanUp.

A deceptively spacious 3/4 bedroom semi-detached character property which is situated on a private road in Plympton. The property offers a generous amount of ground floor living space with the potential for multi-generational living due to the 4th bedroom/Study and a bathroom on the ground floor. The property has been extended and renovated by the current vendors to create spacious living accommodation whilst still retaining the original character and charm of the property.