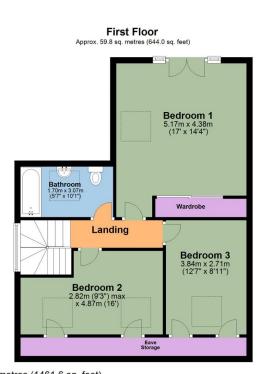

- Deceptively spacious and versatile living accommodation
- · 2 bathrooms
- · Separate lounge with multifuel fire
- · Driveway parking
- · Close to Primary and Secondary Schools

Total area: approx. 135.8 sq. metres (1461.6 sq. feet)

These are appropriate dimensions.
Plan produced using PlanUp.

A deceptively spacious 3/4 bedroom semi-detached character property which is situated on a private road in Plympton. The property offers a generous amount of ground floor living space with the potential for multi-generational living due to the 4th bedroom/Study and a bathroom on the ground floor. The property has been extended and renovated by the current vendors to create spacious living accommodation whilst still retaining the original character and charm of the property.