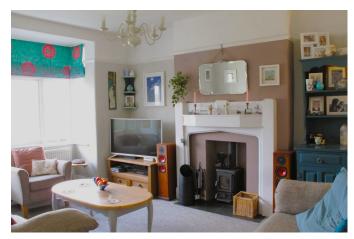

- Deceptively spacious and versatile living accommodation
- · 2 bathrooms
- · Separate lounge with multifuel fire
- · Driveway parking
- · Close to Primary and Secondary Schools

Total area: approx. 135.8 sq. metres (1461.6 sq. feet)

These are appropriate dimensions.
Plan produced using PlanUp.

A deceptively spacious 3/4 bedroom semi-detached character property which is situated on a private road in Plympton. The property offers a generous amount of ground floor living space with the potential for multi-generational living due to the 4th bedroom/Study and a bathroom on the ground floor. The property has been extended and renovated by the current vendors to create spacious living accommodation whilst still retaining the original character and charm of the property.