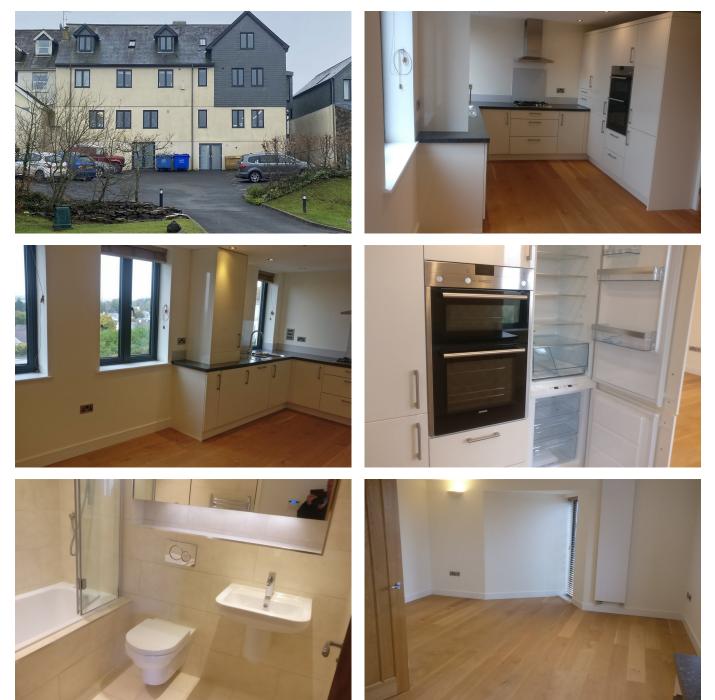

## Harrowbeer Mews, Yelverton, PL20 6WE

Guide Price £200,000

2 🚰 1 🚍 1

1 West Street, Tavistock, Devon, PL19 8AD

The Property

- Stunning panoramic moorland views
- Luxury Villeroy & Boch bathroom
- Dedicated parking space
- 990 years remaining on lease
- Close to shops, restaurants and cafes

- Two double bedrooms
- Integrated fridge/freezer, dishwasher, double oven, extractor
- Ideal location for walks and commuting into Plymouth
- Secure Intercom communal entrance
- Extra visitor parking space

FIRST FLOOR 718 sq.ft. (66.7 sq.m.) approx.

Part of a 2014 development of the former Leg'o'Mutton Inn, this first floor flat offers a moorland location within walking distance of restaurants and shops. A dedicated parking space, security intercom, gas central heating, luxury fitted kitchen, two double bedrooms and a superb bathroom with underfloor heating - all are included. Stunning views to the rear over Dartmoor. OFFERED WITH NO ONWARD CHAIN.