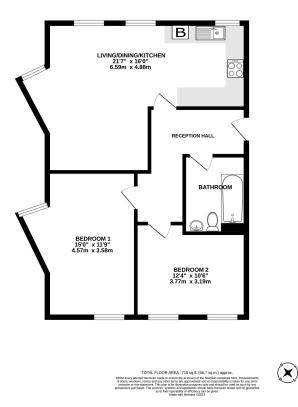

FIRST FLOOR 718 sq.ft. (66.7 sq.m.) approx.

Part of a 2014 development of the former Leg'o'Mutton Inn, this first floor flat offers a moorland location within walking distance of restaurants and shops. A dedicated parking space, security intercom, gas central heating, luxury fitted kitchen, two double bedrooms and a superb bathroom with underfloor heating - all are included. Stunning views to the rear over Dartmoor. OFFERED WITH NO ONWARD CHAIN.