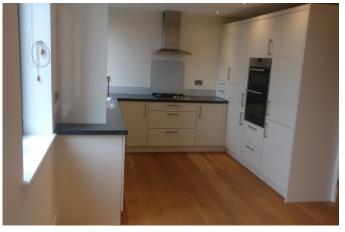

## Harrowbeer Mews, Yelverton, PL20 6WE

Guide Price £200,000

- · Stunning moorland views
- Luxury Villeroy & Boch bathroom
- Ideal location for walks and commuting into Plymouth
- Integrated fridge/freezer, dishwasher, double oven, extractor
- · Close to shops, restaurants and pub

Part of a 2014 development of the former Leg'o'Mutton Inn, this first floor flat offers a moorland location, within walking distance of restaurants and shops. A dedicated parking space, security intercom, gas central heating, luxury fitted kitchen, two double bedrooms and a superb bathroom with underfloor heating - all are included. Stunning views to the rear over Dartmoor. No onward chain - you will minimise the possibility of an abortive purchase.