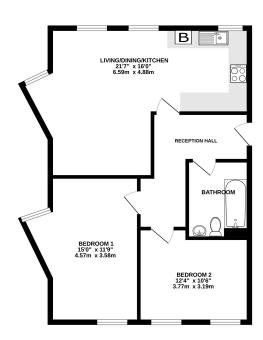

- · Two double bedrooms
- Secure Intercom communal entrance
- Dedicated parking space
- · 990 years remaining on lease
- · Extra visitor parking

FIRST FLOOR 718 sq.ft. (66.7 sq.m.) approx.

TOTAL FLOOR AREA: 718 sq.ft. (66.7 sq.m.) approx.
Whilst every utterpt has been made to errour the accuracy of the footplan corrained here, measurement
of docss, widooks, constant and syndre internor are approximate and no respectively is table that say receresion or mis-somewerf. This plan is for illustrative purposes only and should be used as such by any
objective purchases. The as it is not reprospective purchases. The as it is not reordered to purchase the area of the pro-