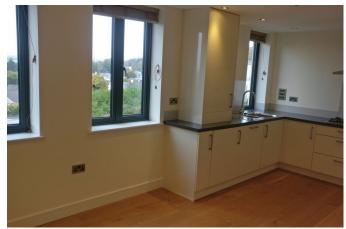

Part of a 2014 development of the former Leg'o'Mutton Inn, this first floor flat offers a moorland location, within walking distance of restaurants and shops. A dedicated parking space, security intercom, gas central heating, luxury fitted kitchen, two double bedrooms and a superb bathroom with underfloor heating - all are included. Stunning views to the rear over Dartmoor. No onward chain - you will minimise the possibility of an abortive purchase.