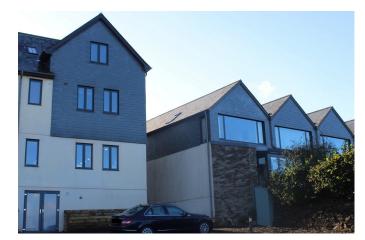

## Harrowbeer Mews, Yelverton, PL20 6WE

Guide Price £200,000

- · Stunning moorland views
- Luxury Villeroy & Boch bathroom
- Ideal location for walks and commuting into Plymouth
- Integrated fridge/freezer, dishwasher, double oven, extractor
- · Close to shops, restaurants and pub

Part of a 2014 development of the former Leg'o'Mutton Inn, this first floor flat offers a moorland location, within walking distance of restaurants and shops. A dedicated parking space, security intercom, gas central heating, luxury fitted kitchen, two double bedrooms and a superb bathroom with underfloor heating - all are included. Stunning views to the rear over Dartmoor. No onward chain - you will minimise the possibility of an abortive purchase.