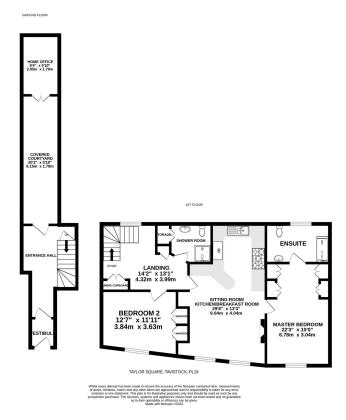

## Taylor Square, Tavistock, PL19 0DG

Guide Price £255,000

- · Stylish Luxury Apartment
- Large Sitting Room with living flame inset fire
- · Stunning Kitchen/Breakfast Room
- · Master Bedroom With Dressing Area and En-suite
- · Separate Shower Room

- Private Entrance With Lobby
- · Spacious Landing and Loft Space
- · Covered Courtyard Style Walled Garden
- · Good Sized Double 2nd Bedroom
- · 198 Year Lease and No Onward Chain

A stunning first floor two bedroom luxury apartment with its own private access and covered outdoor courtyard with home office, situated in the heart of Tavistock. NO ONWARD CHAIN. Call now for an immediate viewing.