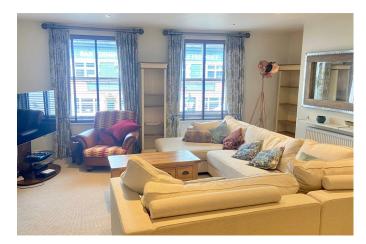

## Taylor Square, Tavistock, PL19 0DG

Guide Price £255,000

- · Stylish Luxury Apartment
- Large Sitting Room with living flame inset fire
- · Stunning Kitchen/Breakfast Room
- · Master Bedroom With Dressing Area and En-suite
- · Separate Shower Room