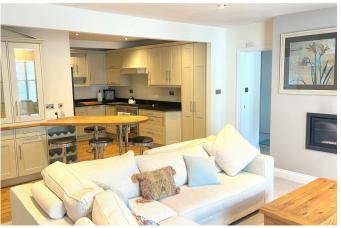

## Taylor Square, Tavistock, PL19 0DG

Guide Price £255,000

- · Stylish Luxury Apartment
- Large Sitting Room with living flame inset fire
- · Stunning Kitchen/Breakfast Room
- · Master Bedroom With Dressing Area and En-suite
- · Separate Shower Room