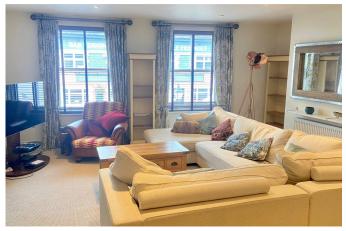

## Taylor Square, Tavistock, PL19 0DG

Guide Price £289,000

- · Stylish Luxury Apartment
- Covered Courtyard Style Walled Garden
- Large Sitting Room with living flame inset fire
- Master Bedroom With Dressing Area and En-suite
- · Separate Shower Room

- Private Entrance With Lobby
- Spacious Landing and Loft Space
- · Stunning Kitchen/Breakfast Room
- · Good Sized Double 2nd Bedroom
- 198 Year Lease and No Onward Chain

A stunning first floor two bedroom luxury apartment with its own private access and covered outdoor courtyard with home office, situated in the centre of Tavistock and offered to market with no onward chain. Call now for an immediate viewing.