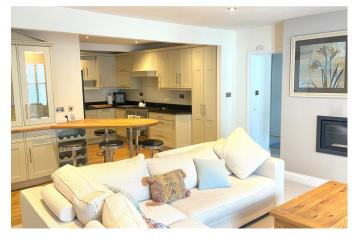

## Taylor Square, Tavistock, PL19 0DG

Guide Price £289,000

- · Stylish Luxury Apartment
- Covered Courtyard Style Walled Garden
- Large Sitting Room with living flame inset fire
- Master Bedroom With Dressing Area and En-suite
- · Separate Shower Room

- Private Entrance With Lobby
- Spacious Landing and Loft Space
- · Stunning Kitchen/Breakfast Room
- · Good Sized Double 2nd Bedroom
- 198 Year Lease and No Onward Chain

A stunning first floor two bedroom luxury apartment with its own private access and covered outdoor courtyard with home office, situated in the centre of Tavistock and offered to market with no onward chain. Call now for an immediate viewing.