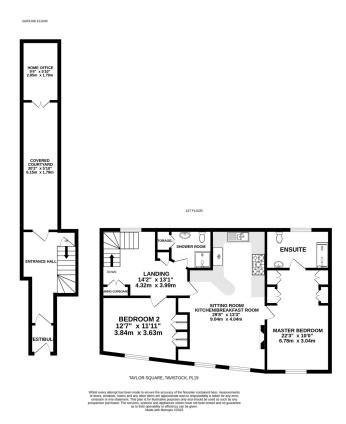

## Taylor Square, Tavistock, PL19 0DG

Guide Price £289,000

- · Stylish Luxury Apartment
- Covered Courtyard Style Walled Garden
- Large Sitting Room with living flame inset fire
- Master Bedroom With Dressing Area and En-suite
- · Separate Shower Room

- Private Entrance With Lobby
- Spacious Landing and Loft Space
- · Stunning Kitchen/Breakfast Room
- · Good Sized Double 2nd Bedroom
- 198 Year Lease and No Onward Chain

A stunning first floor two bedroom luxury apartment with its own private access and covered outdoor courtyard with home office, situated in the centre of Tavistock and offered to market with no onward chain. Call now for an immediate viewing.