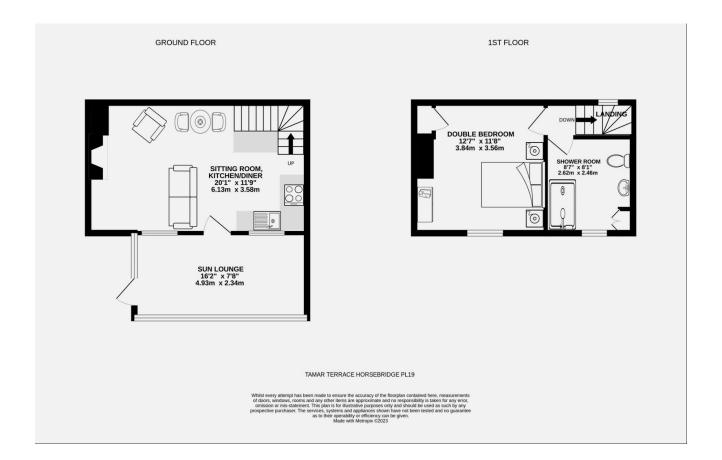

## Tamar Terrace, Horsebridge, PL19 8PH

Guide Price £200,000

🍋 1 🏪 1 🚘 1

**rightmove** find your happy

The Property

01822 611 122

- Attractive Slate Built Cottage
- Fully Fitted Kitchen
- One Double Bedroom
- Lawned Front Garden With Sun Terrace
- Parking Directly Outside

- Sun Lounge With Views Towards Kit Hill
- Sitting Room With Wood Burning Stove
- Spacious First Floor Shower Room
- Stunning Views Over The Tamar Valley
- Riverside Village Location

A charming and well appointed character cottage boasting wonderful views over the Tamar Valley situated in the picturesque riverside village of Horsebridge on the borders of Devon and Cornwall. The cottage is ideally located for angling and fishing and less than a minutes walk to a highly regarded and locally run pub The Royal Inn. Ideally situated as a holiday cottage or a 2nd home or for those wishing to downsize. The cottage is available to view immediately and is offered to the market with no onward chain.