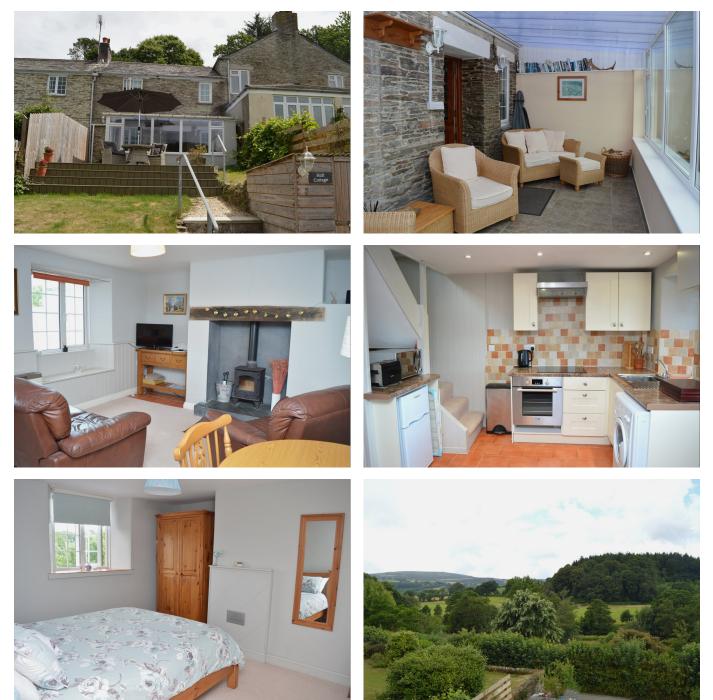

## Tamar Terrace, Horsebridge, PL19 8PH

Guide Price £200,000

🍋 1 🏪 1 🚘 1

**rightmove** find your happy

The Property

01822 611 122

- Attractive Slate Built Cottage
- Fully Fitted Kitchen
- One Double Bedroom
- Lawned Front Garden With Sun Terrace
- Parking Directly Outside

- Sun Lounge With Views Towards Kit Hill
- Sitting Room With Wood Burning Stove
- Spacious First Floor Shower Room
- Stunning Views Over The Tamar Valley
- Riverside Village Location

A charming and well appointed character cottage boasting wonderful views over the Tamar Valley situated in the picturesque riverside village of Horsebridge on the borders of Devon and Cornwall. The cottage is ideally located for angling and fishing and less than a minutes walk to a highly regarded and locally run pub The Royal Inn. Ideally situated as a holiday cottage or a 2nd home or for those wishing to downsize. The cottage is available to view immediately and is offered to the market with no onward chain.