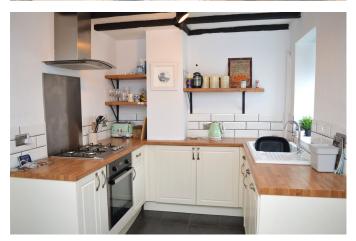

## Tavistock, PL19

Offers Over £180,000

- · Duke Of Bedford Cottage \* PRICE REDUCTION\*
- VIEWING APPOINTMENTS AVAILABLE ON SATURDAYS

· Two Bedrooms

· Modern Shower Room

· Lounge with Wood Burning Stove

· Modern Kitchen/Dining Room