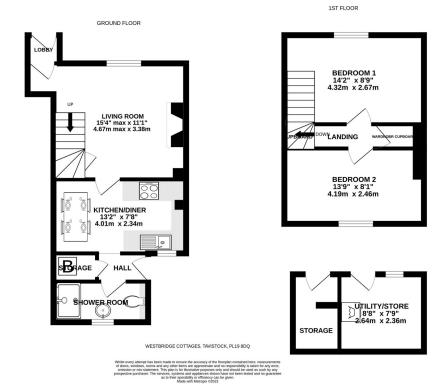

## Tavistock, PL19

Offers Over £180,000

- · Duke Of Bedford Cottage \* PRICE REDUCTION\*
- VIEWING APPOINTMENTS AVAILABLE ON SATURDAYS

· Two Bedrooms

· Modern Shower Room

· Lounge with Wood Burning Stove

· Modern Kitchen/Dining Room

· South Facing Garden

· Level Walk to Tavistock Town Centre

· Well Presented Throughout

No Onward Chain

\* PRICE NOW REDUCED \* A charming 'Duke of Bedford' character cottage offering stylish and well appointed accommodation. This property has a secure well established south facing level garden situated in a popular residential area of Tavistock, offered to the market with NO ONWARD CHAIN.