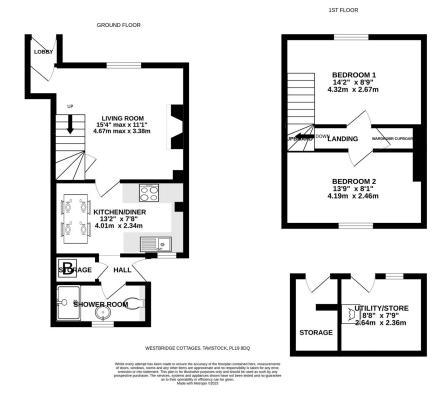

## Westbridge Cottages, Tavistock, PL19

Offers In Region Of £210,000

www.salisburys.co.uk

- · Duke Of Bedford Cottage
- · Modern Shower Room
- · Modern Kitchen/Dining Room
- · Well Presented Throughout
- Tucked Away Position

- Two Bedrooms
- Lounge with Wood Burning Stove
- · South Facing Garden
- · Level Walk of Tavistock Town Centre
- · No Onward Chain

A charming 'Duke of Bedford' character cottage offering stylish and well appointed accommodation throughout with a secure well established south facing level garden situated in a popular residential area of Tavistock, offered to the market with no onward chain.