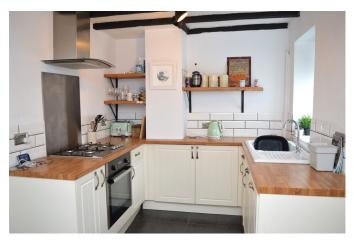

## Westbridge Cottages, Tavistock, PL19

Offers In Region Of £210,000

www.salisburys.co.uk

- · Duke Of Bedford Cottage
- · Modern Shower Room
- · Modern Kitchen/Dining Room
- · Well Presented Throughout
- Tucked Away Position

- Two Bedrooms
- Lounge with Wood Burning Stove
- · South Facing Garden
- · Level Walk of Tavistock Town Centre
- · No Onward Chain

A charming 'Duke of Bedford' character cottage offering stylish and well appointed accommodation throughout with a secure well established south facing level garden situated in a popular residential area of Tavistock, offered to the market with no onward chain.