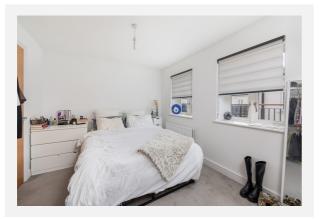

This apartment has two double bedrooms with bedroom 1 having a double-glazed window, radiator, Carpet covered flooring and an En Suite Shower room which has a shower cubicle a wall mounted wash hand basin a WC, Tiled walls and flooring. Bedroom 2 again a double has a radiator , Double glazed Window and carpet covered flooring.