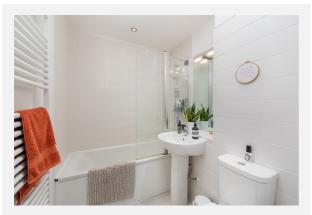

As you come back out to the entrance hallway to the right-hand side is the modern family bathroom which is white suite comprising of an enclosed panelled Bath with a shower attachment , and a shower screen. There is a low level WC and a pedestal wash hand basin and part tiled walls.