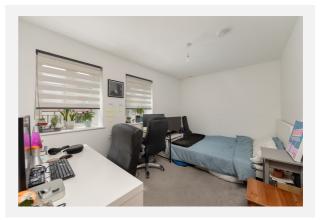

This apartment has two double bedrooms with bedroom 1 having a double-glazed window, radiator, Carpet covered flooring and an En Suite Shower room which has a shower cubicle a wall mounted wash hand basin a WC, Tiled walls and flooring. Bedroom 2 again a double has a radiator , Double glazed Window and carpet covered flooring.