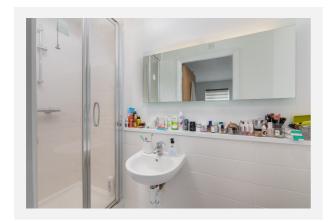

As you come back out to the entrance hallway to the right-hand side is the modern family bathroom which is white suite comprising of an enclosed panelled Bath with a shower attachment , and a shower screen. There is a low level WC and a pedestal wash hand basin and part tiled walls.