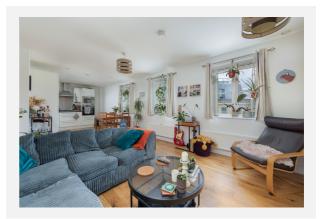

From the entrance hallway which has a built-in cupboard for storage and utility cupboard with a washing machine and there is wooden flooring. Directly in front of you is the open plan reception room which three double glazed windows , shelving , some fitted cupboards provide some very good storage, radiators, and wooden flooring.