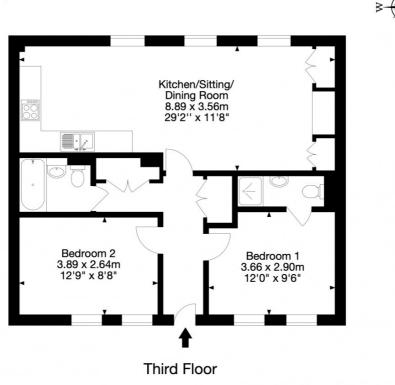

# Gallery Floorplan

### 2, PHILIP STREET, BATH, BA1

Philip House, 2 Philip Street, Southgate, Bath BA1 1AU Gross Internal Area (Approx.) 67 sq m / 724 sq ft

Capture Property Marketing 2024. Drawn to RICS guidelines. Not drawn to scale. Plan is for illustration purposes only. All features, door openings, and window locations are approximate. All measurements and areas are approximate and should not be relied on as a statement of fact.