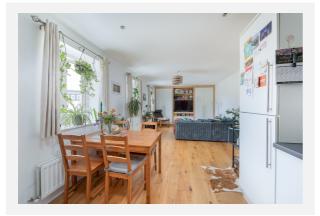

The Open Plan Kitchen Single drainers sink unit with mixer taps, range of wall mounted and base cupboards providing storage along with gas hob and an overhead extractor fan. There is also a built-in microwave and oven and an upright fridge freezer a dishwasher and wooden flooring.