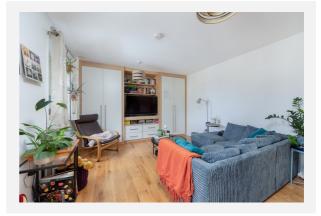

From the entrance hallway which has a built-in cupboard for storage and utility cupboard with a washing machine and there is wooden flooring. Directly in front of you is the open plan reception room which three double glazed windows , shelving , some fitted cupboards provide some very good storage, radiators, and wooden flooring.