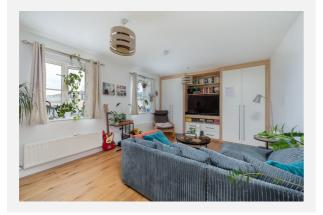

From the entrance hallway which has a built-in cupboard for storage and utility cupboard with a washing machine and there is wooden flooring. Directly in front of you is the open plan reception room which three double glazed windows , shelving , some fitted cupboards provide some very good storage, radiators, and wooden flooring.