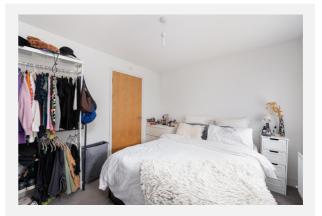

This apartment has two double bedrooms with bedroom 1 having a double-glazed window, radiator, Carpet covered flooring and an En Suite Shower room which has a shower cubicle a wall mounted wash hand basin a WC, Tiled walls and flooring. Bedroom 2 again a double has a radiator , Double glazed Window and carpet covered flooring.