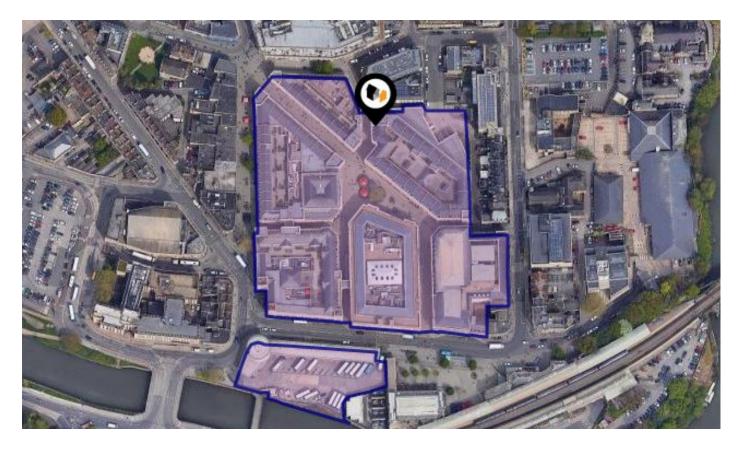

# Property Multiple Title Plans

There have been multiple title plans detected at this address. Here, we have compiled the available information about these plans and - where applicable for leasehold plans - the term lengths related to them.

### **Leasehold Title Plans**

| <b>ST303689</b>                                            | South Parade<br>P +                                                         | ST297726                                                   | Manuers Street<br>Ulian H                                                   | <b>ST297512</b>                                            | Manvers Street ulian H                                                         |
|------------------------------------------------------------|-----------------------------------------------------------------------------|------------------------------------------------------------|-----------------------------------------------------------------------------|------------------------------------------------------------|--------------------------------------------------------------------------------|
| Start Date:<br>End Date:<br>Lease Term:<br>Term Remaining: | 23/02/2012<br>19/04/2136<br>125 years<br>from 19 April<br>2011<br>112 years | Start Date:<br>End Date:<br>Lease Term:<br>Term Remaining: | 23/02/2012<br>19/04/2136<br>125 years<br>from 19 April<br>2011<br>112 years | Start Date:<br>End Date:<br>Lease Term:<br>Term Remaining: | 19/12/2012<br>20/12/2262<br>250 years from<br>20 December<br>2012<br>238 years |