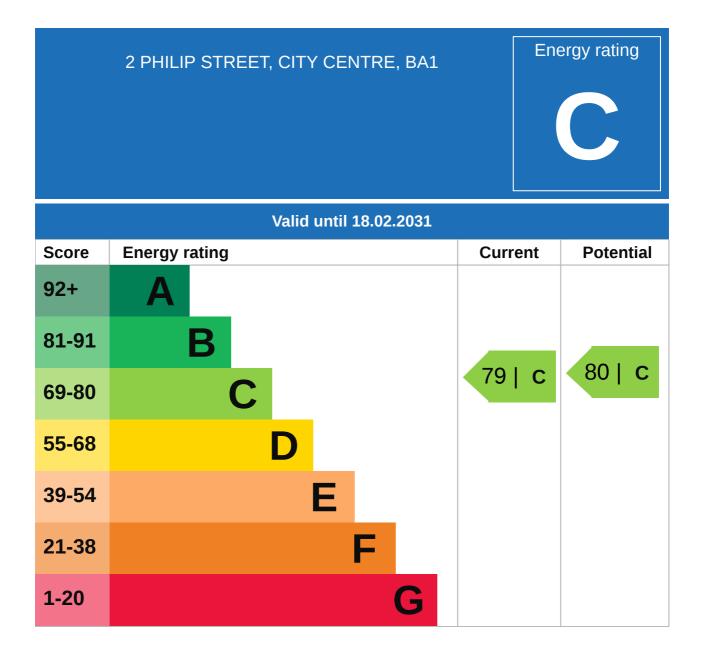

# Property EPC - Certificate

# Property EPC - Additional Data

### **Additional EPC Data**

| Property Type:                  | Flat                                          |
|---------------------------------|-----------------------------------------------|
| Build Form:                     | End-Terrace                                   |
| Transaction Type:               | Rental                                        |
| Energy Tariff:                  | Off-peak 10 hour                              |
| Main Fuel:                      | Mains gas (not community)                     |
| Main Gas:                       | Yes                                           |
| Floor Level:                    | 03                                            |
| Flat Top Storey:                | No                                            |
| Top Storey:                     | 0                                             |
| Glazing Type:                   | Double glazing installed during or after 2002 |
| Previous Extension:             | 0                                             |
| Open Fireplace:                 | 0                                             |
| Ventilation:                    | Natural                                       |
| Walls:                          | Cavity wall, as built, insulated (assumed)    |
| Walls Energy:                   | Good                                          |
| Roof:                           | Pitched, insulated (assumed)                  |
| Roof Energy:                    | Good                                          |
| Main Heating:                   | Boiler and radiators, mains gas               |
| Main Heating<br>Controls:       | Programmer, room thermostat and TRVs          |
| Hot Water System:               | From main system                              |
| Hot Water Energy<br>Efficiency: | Good                                          |
| Lighting:                       | Low energy lighting in 36% of fixed outlets   |
| Floors:                         | (another dwelling below)                      |
| Total Floor Area:               | 69 m <sup>2</sup>                             |