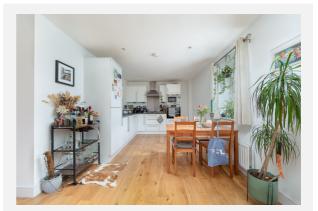

From the entrance hallway which has a built-in cupboard for storage and utility cupboard with a washing machine and there is wooden flooring. Directly in front of you is the open plan reception room which three double glazed windows , shelving , some fitted cupboards provide some very good storage, radiators, and wooden flooring.

The Open Plan Kitchen Single drainers sink unit with mixer taps, range of wall mounted and base cupboards providing storage along with gas hob and an overhead extractor fan. There is also a built-in microwave and oven and an upright fridge freezer a dishwasher and wooden flooring.