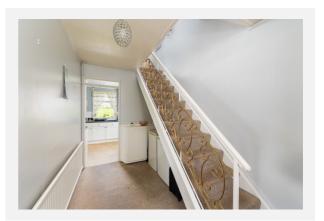

As you enter the property into the entrance hallway to the left-hand side is the front reception room which has a door leading through to the rear reception room, with direct access out to the patio and rear garden.