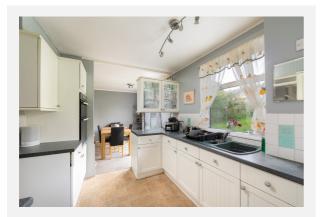

The kitchen is to the right of the dining room and comprises of a window overlooking the garden, a single drainer sink unit with mixer taps , a range of wall and base units for storage along with a gas hob and an overhead extractor fan, part tiled walls, spotlights and Vinyl flooring. There is access to the garden from the kitchen and there is an external storage/ utility area and WC (not used)