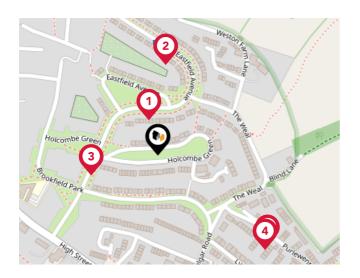

### **Bus Stops/Stations**

| Pin | Name                   | Distance   |
|-----|------------------------|------------|
| 1   | The Weal               | 0.04 miles |
| 2   | Eastfield Avenue - Top | 0.11 miles |
| 3   | Holcombe Green         | 0.08 miles |
| 4   | Prospect Place         | 0.17 miles |
| 5   | Prospect Place         | 0.16 miles |