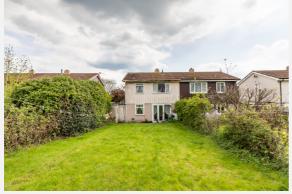

To the rear of the property there is a small concreate patio area which is big enough for a table and chairs with steps leading up to lawned area which is boarded by shrubbery and plants.

Parking with this property is on road only.