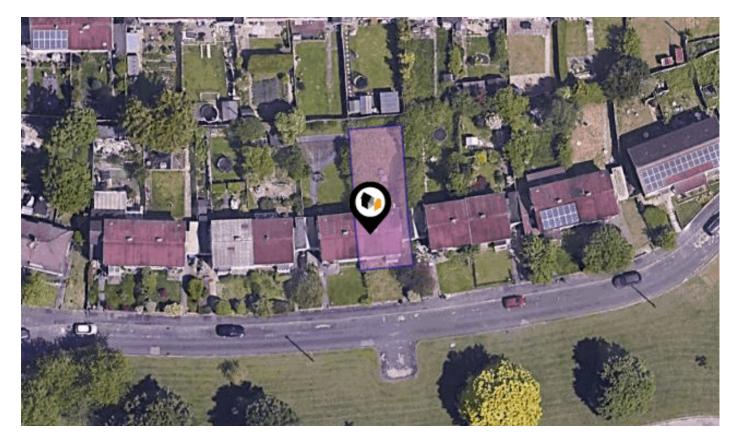

### HOLCOMBE GREEN, BATH, BA1

Offers Invited : £275,000

This property is located overlooking the greens in a very popular cul de sac. Weston High Street is ideally placed for local shops, bus routes and access to RUH. Bath offers excellent shopping, with many high street retailers and boutique outlets along with its many bars, pubs, restaurants, and some amazing architecture. Which includes The Circus, Pulteney Bridge, The Royal Crescent which is simply outstanding along with Bath Abbey and The Roman Baths. Bath Spa Train Station has services to Bristol and the local areas and a direct route to London Paddington.