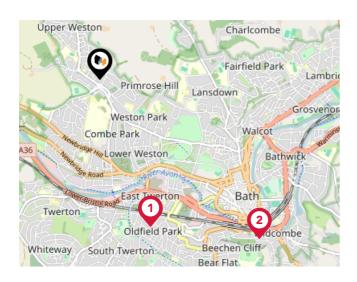

#### National Rail Stations

| Pin | Name                       | Distance   |
|-----|----------------------------|------------|
|     | Oldfield Park Rail Station | 1.45 miles |
| 2   | Bath Spa Rail Station      | 2.09 miles |
| 3   | Keynsham Rail Station      | 4.69 miles |