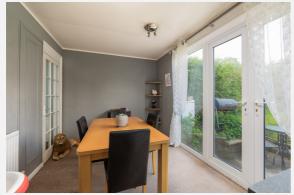

As you enter the property into the entrance hallway to the left-hand side is the front reception room which has a door leading through to the rear reception room, with direct access out to the patio and rear garden.

To the rear of the property there is a small concreate patio area which is big enough for a table and chairs with steps leading up to lawned area which is boarded by shrubbery and plants.

Parking with this property is on road only.