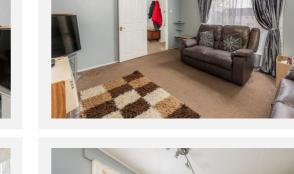

As you enter the property into the entrance hallway to the left-hand side is the front reception room which has a door leading through to the rear reception room, with direct access out to the patio and rear garden.

The kitchen is to the right of the dining room and comprises of a window overlooking the garden, a single drainer sink unit with mixer taps , a range of wall and base units for storage along with a gas hob and an overhead extractor fan, part tiled walls, spotlights and Vinyl flooring. There is access to the garden from the kitchen and there is an external storage/ utility area and WC (not used)