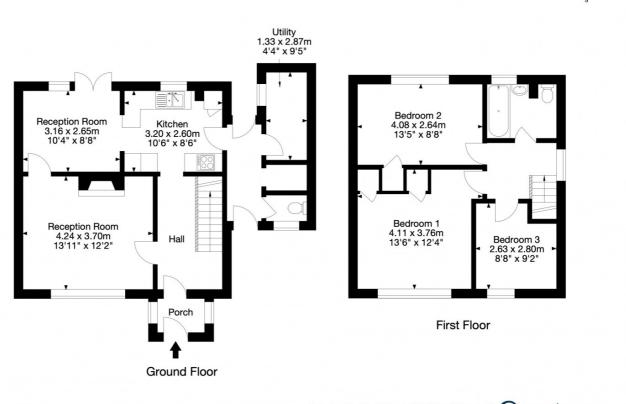

As you enter the property into the entrance hallway to the left-hand side is the front reception room which has a door leading through to the rear reception room, with direct access out to the patio and rear garden.

The kitchen is to the right of the dining room and comprises of a window overlooking the garden, a single drainer sink unit with mixer taps , a range of wall and base units for storage along with a gas hob and an overhead extractor fan, part tiled walls, spotlights and Vinyl flooring. There is access to the garden from the kitchen and there is an external storage/ utility area and WC (not used)

Upstairs there are three bedrooms which can all take double beds and a family bathroom which has an obscure glazed window an enclosed panelled bath with a shower attachment and shower screen. A pedestal wash hand basin and a low-level WC and part tiled walls.

To the rear of the property there is a small concreate patio area which is big enough for a table and chairs with steps leading up to lawned area which is boarded by shrubbery and plants.

Parking with this property is on road only.

### HOLCOMBE GREEN, BATH, BA1

Holcombe Green, Weston, Bath BA1 4HT Gross Internal Area (Approx.) Main House = 99 sq m / 1,065 sq ft

Capture Property Marketing 2024. Drawn to RICS guidelines. Not drawn to scale. Plan is for illustration provides only. All features, door openings, and window locations are approximate. All measurements and areas are approximate and should not be relied on as a statement of fact.