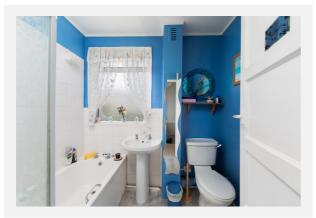

Upstairs there are three bedrooms which can all take double beds and a family bathroom which has an obscure glazed window an enclosed panelled bath with a shower attachment and shower screen. A pedestal wash hand basin and a low-level WC and part tiled walls.