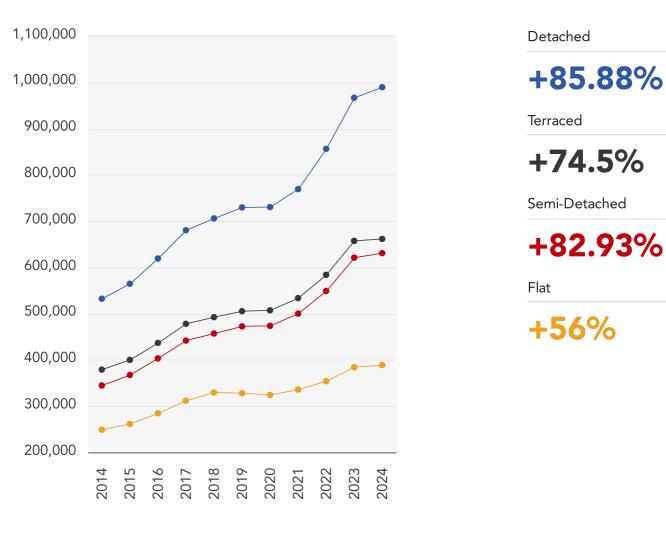

### Market House Price Statistics

10 Year History of Average House Prices by Property Type in BA1

MARTIN&C