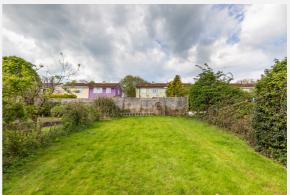

To the rear of the property there is a small concreate patio area which is big enough for a table and chairs with steps leading up to lawned area which is boarded by shrubbery and plants.

Parking with this property is on road only.