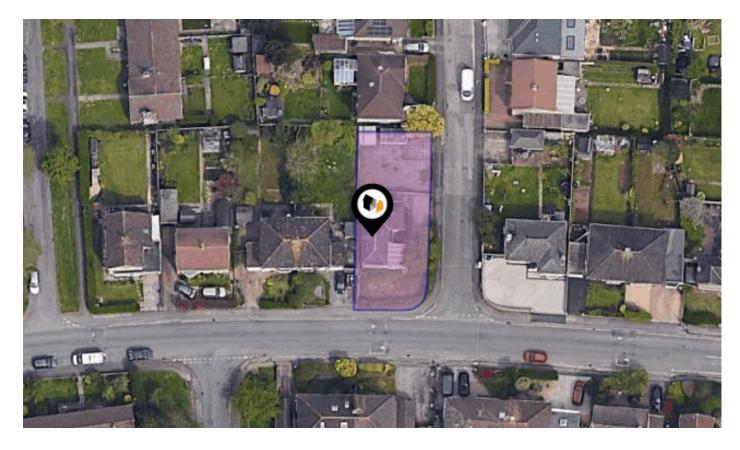

### HAWTHORN GROVE, BATH, BA2

Asking Price : £570,000

#### FREEHOLD DETACHED HOUSE – NO ONWARD CHAIN

Martin and Co Bath are offering for sale this former HMO detached property, which is in good condition throughout, been well maintained by the current owner and could be a great family home or as an investment.

The garden wraps around the front and side of the property and as you look at the property to the right hand side is a fence. To the right of that is a continuation of the garden which provides off road parking and lots of potential to extend the lawned area, may be extend the property or add a single or double garage subject to local planning regulations.