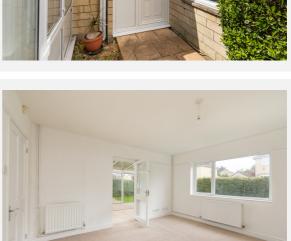

As you enter the property from the entrance hallway there is a downstairs WC. To the left is the Living room which has a double glazed window over looking the side of the property and there is a direct access to the Conservatory which gives access to the side and front gardens. To the right of the hallway is the Kitchen with access out to the garden and the dining room.

The garden wraps around the front and side of the property and as you look at the property to the right hand side is a fence. To the right of that is a continuation of the garden which provides off road parking and lots of potential to extend the lawned area, may be extend the property or add a single or double garage subject to local planning regulations.