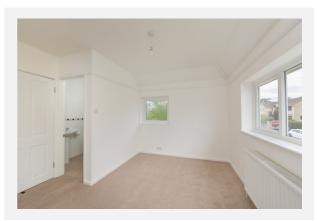

Upstairs there are three double bedrooms with bedroom one having an En- suite shower room. Also on this floor is the family bathroom which has an enclosed panelled Bath, shower and glass shower screen, Pedestal wash hand basin , low level WC , part tiles walls and an obscured double glazed window.