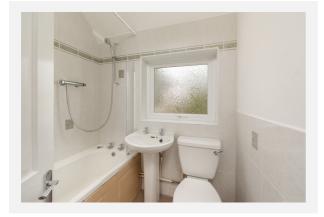

Upstairs there are three double bedrooms with bedroom one having an En- suite shower room. Also on this floor is the family bathroom which has an enclosed panelled Bath, shower and glass shower screen, Pedestal wash hand basin , low level WC , part tiles walls and an obscured double glazed window.