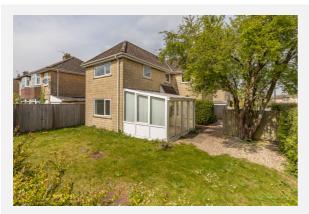

The garden wraps around the front and side of the property and as you look at the property to the right hand side is a fence. To the right of that is a continuation of the garden which provides off road parking and lots of potential to extend the lawned area, may be extend the property or add a single or double garage subject to local planning regulations.