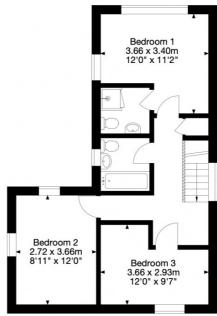

Upstairs there are three double bedrooms with bedroom one having an En- suite shower room. Also on this floor is the family bathroom which has an enclosed panelled Bath, shower and glass shower screen, Pedestal wash hand basin , low level WC , part tiles walls and an obscured double glazed window.

### Gallery Floorplan

H N 2

### HAWTHORN GROVE, BATH, BA2

Hawthorne Grove, Combe Down, Bath BA2 5QG Gross Internal Area (Approx.) 105 sq m / 1,132 sq ft

> Conservatory 2.83 x 3.70m 9'3" x 12'2" Hall Dining Room 3.05 x 3.64m 10'0" x 11'11" Be Kitchen 3.31 x 2.95m 10'10" x 9'8"

> > Ground Floor

First Floor

Capture Property Marketing 2024. Drawn to RICS guidelines. Not drawn to scale. Plan is for illustration purposes only. All features, door openings, and window locations are approximate. All measurements and areas are approximate and should not be relied on as a statement of fact.