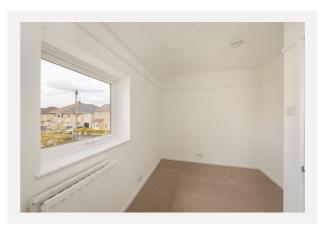

Upstairs there are three double bedrooms with bedroom one having an En- suite shower room. Also on this floor is the family bathroom which has an enclosed panelled Bath, shower and glass shower screen, Pedestal wash hand basin , low level WC , part tiles walls and an obscured double glazed window.