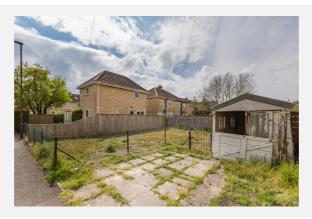

The garden wraps around the front and side of the property and as you look at the property to the right hand side is a fence. To the right of that is a continuation of the garden which provides off road parking and lots of potential to extend the lawned area, may be extend the property or add a single or double garage subject to local planning regulations.

### Gallery Photos

### Gallery Photos

**KFB** - Key Facts For Buyers