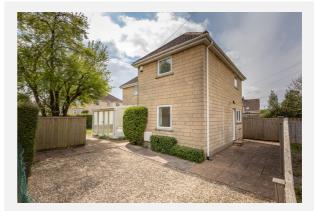

The garden wraps around the front and side of the property and as you look at the property to the right hand side is a fence. To the right of that is a continuation of the garden which provides off road parking and lots of potential to extend the lawned area, may be extend the property or add a single or double garage subject to local planning regulations.