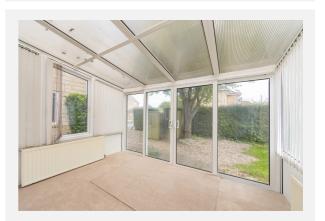

As you enter the property from the entrance hallway there is a downstairs WC. To the left is the Living room which has a double glazed window over looking the side of the property and there is a direct access to the Conservatory which gives access to the side and front gardens. To the right of the hallway is the Kitchen with access out to the garden and the dining room.