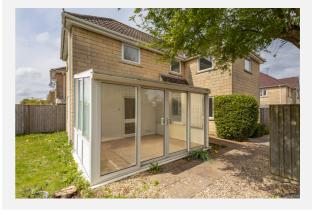

As you enter the property from the entrance hallway there is a downstairs WC. To the left is the Living room which has a double glazed window over looking the side of the property and there is a direct access to the Conservatory which gives access to the side and front gardens. To the right of the hallway is the Kitchen with access out to the garden and the dining room.

The garden wraps around the front and side of the property and as you look at the property to the right hand side is a fence. To the right of that is a continuation of the garden which provides off road parking and lots of potential to extend the lawned area, may be extend the property or add a single or double garage subject to local planning regulations.