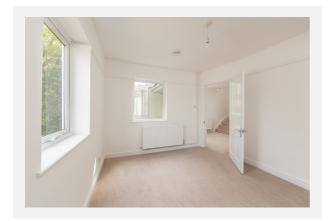

Upstairs there are three double bedrooms with bedroom one having an En- suite shower room. Also on this floor is the family bathroom which has an enclosed panelled Bath, shower and glass shower screen, Pedestal wash hand basin , low level WC , part tiles walls and an obscured double glazed window.