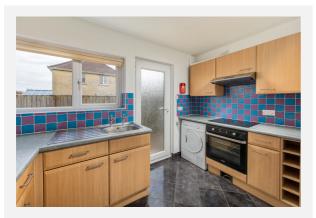

The Kitchen has a single drainer sink unit and a range of wall and base units providing storage along with an electric hob and oven with an overhead extractor fan. There is a plumbing for a washing machine, Dish washer, space for a tumble dryer and an upright fridge freezer, laminated work top surfaces, double glazed window and door, tiled floor and part tiled walls.