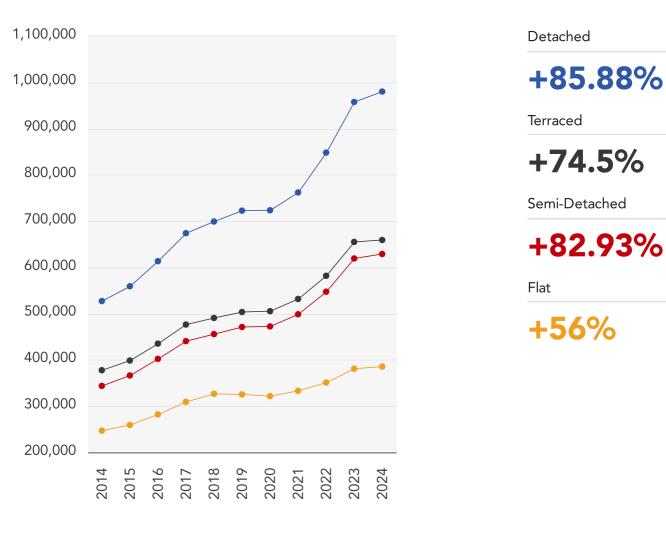

### Market House Price Statistics

10 Year History of Average House Prices by Property Type in BA1

MARTIN&C