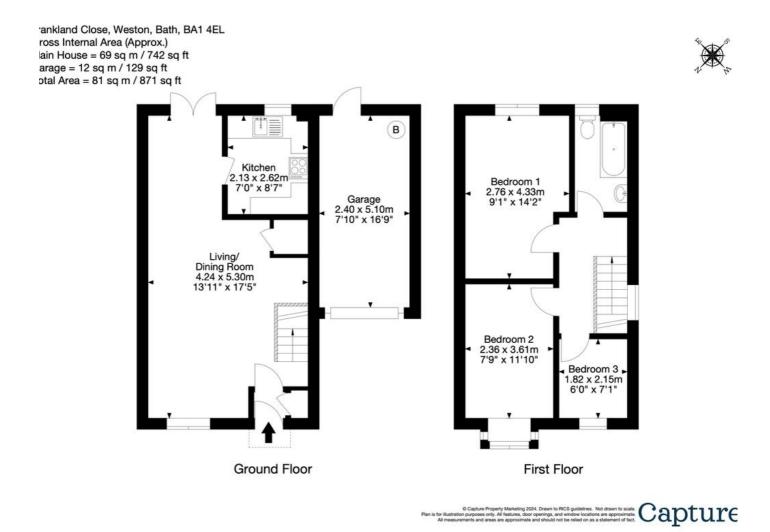

|                                          |  |  |  |
| Decision:                                                                 | Application Permitted                    |  |  |  |
| Decision:<br>Date:                                                        | Application Permitted 28th November 2023 |  |  |  |



### Property Multiple Title Plans



#### **Freehold Title Plan**



#### ST311038

#### Leasehold Title Plan



#### AV77217

 Start Date:
 11/11/1982

 End Date:
 29/09/2980

 Lease Term:
 999 years from 29 September 1981

 Term Remaining:
 957 years



### Gallery Photos





















## Gallery Photos





















## Gallery Photos

















### Gallery Floorplan



### FRANKLAND CLOSE, BATH, BA1





## Property EPC - Certificate

|       | BATH, BA1        |         | Ene           | ergy rating |
|-------|------------------|---------|---------------|-------------|
|       | Valid until 02.0 | )4.2034 |               |             |
| Score | Energy rating    |         | Current       | Potential   |
| 92+   | Α                |         |               |             |
| 81-91 | B                |         |               | 90   B      |
| 69-80 | С                |         | 71   <b>c</b> |             |
| 55-68 | D                |         |               |             |
| 39-54 | E                |         |               |             |
| 21-38 | F                |         |               |             |
| 1-20  |                  | G       |               |             |



###