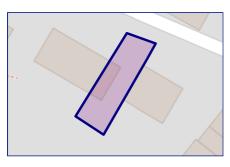

| 28th November 2023                       |  |  |  |
| Description:<br>Erection of front porch and rear single storey extension. |                                          |  |  |  |
| Reference - 23/04442/FUL                                                  |                                          |  |  |  |
|                                                                           |                                          |  |  |  |
| Decision:                                                                 | Application Permitted                    |  |  |  |
| Decision:<br>Date:                                                        | Application Permitted 28th November 2023 |  |  |  |



### Property Multiple Title Plans



#### **Freehold Title Plan**



#### ST311038

#### Leasehold Title Plan



#### AV77217

 Start Date:
 11/11/1982

 End Date:
 29/09/2980

 Lease Term:
 999 years from 29 September 1981

 Term Remaining:
 957 years



### Gallery Photos





















## Gallery Photos





















## Gallery Photos

















### Gallery Floorplan



### FRANKLAND CLOSE, BATH, BA1





## Property EPC - Certificate

|       | BATH, BA1        |         | Ene           | ergy rating |
|-------|------------------|---------|---------------|-------------|
|       | Valid until 02.0 | )4.2034 |               |             |
| Score | Energy rating    |         | Current       | Potential   |
| 92+   | Α                |         |               |             |
| 81-91 | B                |         |               | 90