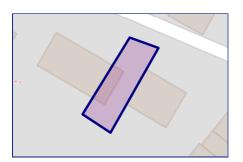

23                       |  |  |  |
| Description:<br>Erection of front porch and rear single storey extension. |                                          |  |  |  |
| Reference - 23/04442/FUL                                                  |                                          |  |  |  |
|                                                                           |                                          |  |  |  |
| Decision:                                                                 | Application Permitted                    |  |  |  |
| Decision:<br>Date:                                                        | Application Permitted 28th November 2023 |  |  |  |



### Property Multiple Title Plans



#### **Freehold Title Plan**



#### ST311038

#### Leasehold Title Plan



#### AV77217

 Start Date:
 11/11/1982

 End Date:
 29/09/2980

 Lease Term:
 999 years from 29 September 1981

 Term Remaining:
 957 years



### Gallery Photos





















## Gallery Photos





















## Gallery Photos

















### Gallery Floorplan



### FRANKLAND CLOSE, BATH, BA1





## Property EPC - Certificate

|       | BATH, BA1        |         | Ene           | ergy rating |
|-------|------------------|---------|---------------|-------------|
|       | Valid until 02.0 | )4.2034 |               |             |
| Score | Energy rating    |         | Current       | Potential   |
| 92+   | Α                |         |               |             |
| 81-91 | B                |         |               | 90   B      |
| 69-80 | С                |