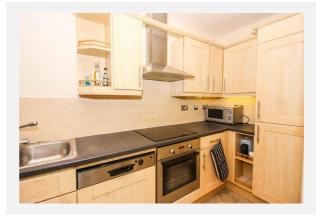

|
| Flood Risk:                           |                     |
| <ul> <li>Rivers &amp; Seas</li> </ul> | Very Low            |
| • Surface Water                       | High                |

#### **Estimated Broadband Speeds** (Standard - Superfast - Ultrafast)













#### Sate

(based on calls indoors)

Mobile Coverage:



#### Satellite/Fibre TV Availability:





## Property Multiple Title Plans



#### **Freehold Title Plan**



AV210900

#### Leasehold Title Plan



#### ST212626

| Start Date:     | 19/12/2002                    |
|-----------------|-------------------------------|
| End Date:       | 01/01/3000                    |
| Lease Term:     | 999 years from 1 January 2001 |
| Term Remaining: | 976 years                     |



## Gallery Photos





















## Gallery **Photos**





















## Gallery **Photos**







### Gallery Floorplan



### THE MOORLANDS, ENGLISHCOMBE LANE, BATH, BA2

Approximate Gross Internal Area 75.84 sq m / 816.33 sq ft



Illustration for identification purposes only, measurements are approximate, not to scale.



### Property EPC - Certificate





### Property EPC - Additional Data



#### Additional EPC Data

| Property Type:                  | Flat                                        |
|---------------------------------|---------------------------------------------|
| Build Form:                     | Semi-Detached                               |
| Transaction Type:               | Rental (private)                            |
| Energy Tariff:                  | Unknown