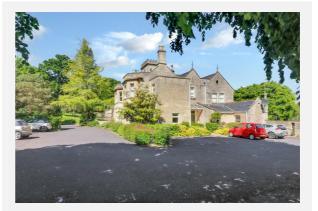

|                     |
| <ul> <li>Rivers &amp; Seas</li> </ul> | Very Low            |
| • Surface Water                       | High                |

#### **Estimated Broadband Speeds** (Standard - Superfast - Ultrafast)













#### Sate

(based on calls indoors)

Mobile Coverage:



#### Satellite/Fibre TV Availability:





## Property Multiple Title Plans



#### **Freehold Title Plan**



AV210900

#### Leasehold Title Plan



#### ST212626

| Start Date:     | 19/12/2002                    |
|-----------------|-------------------------------|
| End Date:       | 01/01/3000                    |
| Lease Term:     | 999 years from 1 January 2001 |
| Term Remaining: | 976 years                     |



## Gallery Photos





















## Gallery **Photos**





















## Gallery **Photos**







### Gallery Floorplan



### THE MOORLANDS, ENGLISHCOMBE LANE, BATH, BA2

Approximate Gross Internal Area 75.84 sq m / 816.33 sq ft



Illustration for identification purposes only, measurements are approximate, not to scale.



### Property EPC - Certificate





### Property EPC - Additional Data



#### Additional EPC Data

| Property Type:                  | Flat                                        |
|---------------------------------|---------------------------------------------|
| Build Form:                     | Semi-Detached                               |
| Transaction Type:               | Rental (private)                            |
| Energy Tariff:                  | Unknown                                     |
| Main Fuel: