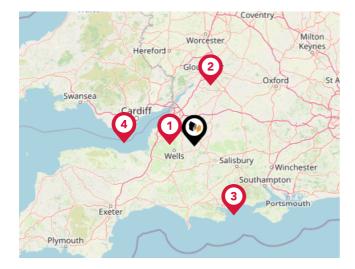

### Area Transport (National)

#### National Rail Stations

| Pin | Name                       | Distance   |
|-----|----------------------------|------------|
| 1   | Oldfield Park Rail Station | 0.69 miles |
| 2   | Bath Spa Rail Station      | 1.06 miles |
| 3   | Freshford Rail Station     | 3.82 miles |

### Trunk Roads/Motorways

| Pin | Name   | Distance    |
|-----|--------|-------------|
| 1   | M4 J18 | 9.23 miles  |
| 2   | M4 J19 | 11.67 miles |
| 3   | M32 J1 | 11.37 miles |
| 4   | M32 J2 | 10.75 miles |
| 5   | M32 J3 | 10.81 miles |

#### Airports/Helipads

| Pin | Name                                 | Distance    |
|-----|--------------------------------------|-------------|
| •   | Bristol International<br>Airport     | 14.44 miles |
| 2   | Gloucestershire Airport              | 37.41 miles |
| 3   | Bournemouth International<br>Airport | 47.32 miles |
| 4   | Cardiff International<br>Airport     | 41.55 miles |