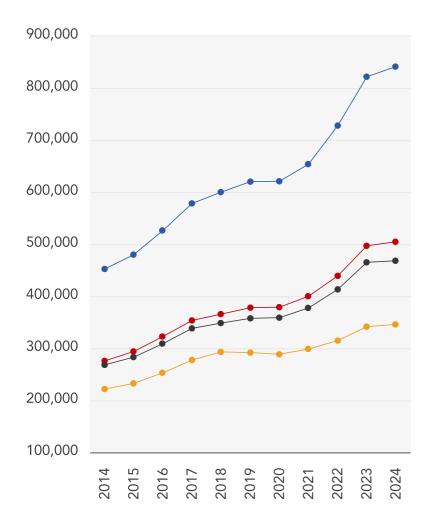

### Market House Price Statistics

### 10 Year History of Average House Prices by Property Type in BA2

Detached

+85.88%

MARTIN&C

Semi-Detached

+82.93%

Terraced

Flat

+56%