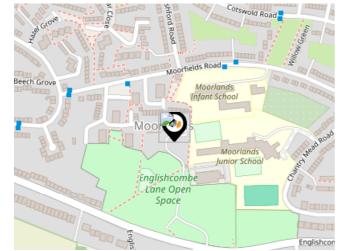

### Area Schools

| Mitting and Road Road Road Road Road Road Road Roa | Oldfield Park    | 5 wells Road  | Widcombe         |                       |
|----------------------------------------------------|------------------|---------------|------------------|-----------------------|
| Whiteway Revenue                                   | South Twe 4      | Beechen Cliff |                  | Kombe.Hill            |
|                                                    |                  | Bear Flat 8   | eyneonide        |                       |
| A Sout On                                          | Southratown Road | 2             | Lyncombe<br>Vale | 0                     |
| Twent                                              | incombe Lane     | Bloomfield    |                  | 062                   |
|                                                    | Rush All         | Road          |                  | Prior Park<br>College |
| Englishcombe Breech<br>Wood                        | Odd E            | Down A367     | Fox Hill         | Nort                  |

|   |                                                                                        | Nursery | Primary | Secondary    | College | Private |
|---|----------------------------------------------------------------------------------------|---------|---------|--------------|---------|---------|
| • | Moorlands Infant School<br>Ofsted Rating: Good   Pupils: 169   Distance:0.1            |         |         |              |         |         |
| 2 | Moorlands Junior School<br>Ofsted Rating: Good   Pupils: 224   Distance:0.18           |         |         |              |         |         |
| 3 | St John's Catholic Primary School<br>Ofsted Rating: Good   Pupils: 315   Distance:0.28 |         |         |              |         |         |
| 4 | Oldfield Park Junior School<br>Ofsted Rating: Good   Pupils: 248   Distance:0.38       |         |         |              |         |         |
| 5 | Hayesfield Girls School<br>Ofsted Rating: Good   Pupils: 1385   Distance:0.53          |         |         |              |         |         |
| 6 | St Philip's CofE Primary School<br>Ofsted Rating: Good   Pupils: 278   Distance:0.54   |         |         |              |         |         |
| Ø | Roundhill Primary School<br>Ofsted Rating: Inadequate   Pupils: 320   Distance:0.75    |         |         |              |         |         |
| 8 | Beechen Cliff School<br>Ofsted Rating: Inadequate   Pupils: 1286   Distance:0.77       |         |         | $\checkmark$ |         |         |