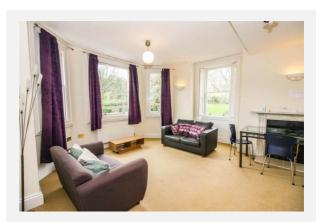

|
| Flood Risk:                           |                     |
| <ul> <li>Rivers &amp; Seas</li> </ul> | Very Low            |
| • Surface Water                       | High                |

#### **Estimated Broadband Speeds** (Standard - Superfast - Ultrafast)













#### Sate

(based on calls indoors)

Mobile Coverage:



#### Satellite/Fibre TV Availability:





## Property Multiple Title Plans



#### **Freehold Title Plan**



AV210900

#### Leasehold Title Plan



#### ST212626

| Start Date:     | 19/12/2002                    |
|-----------------|-------------------------------|
| End Date:       | 01/01/3000                    |
| Lease Term:     | 999 years from 1 January 2001 |
| Term Remaining: | 976 years                     |



## Gallery Photos





















## Gallery **Photos**





















## Gallery **Photos**







### Gallery Floorplan



### THE MOORLANDS, ENGLISHCOMBE LANE, BATH, BA2

Approximate Gross Internal Area 75.84 sq m / 816.33 sq ft



Illustration for identification purposes only, measurements are approximate, not to scale.



### Property EPC - Certificate





### Property EPC - Additional Data



#### Additional EPC Data

| Property Type:                  | Flat                                        |
|---------------------------------|---------------------------------------------|
| Build Form:                     | Semi-Detached                               |
| Transaction Type:               | Rental (private)                            |
| Energy Tariff:                  | Unknown