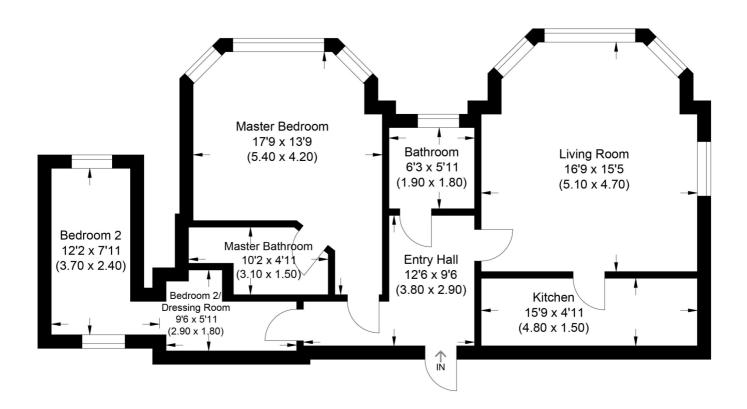

### Gallery Floorplan

### THE MOORLANDS, ENGLISHCOMBE LANE, BATH, BA2

Approximate Gross Internal Area 75.84 sq m / 816.33 sq ft

Illustration for identification purposes only, measurements are approximate, not to scale.