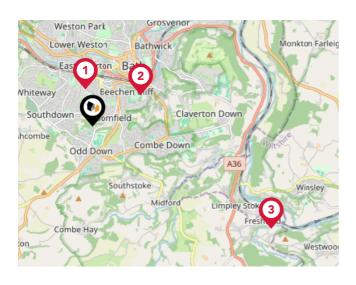

### Area Schools

| Mitting and Road Road Road Road Road Road Road Roa | Oldfield Park    | 5 wells Road  | Widcombe         |                       |
|----------------------------------------------------|------------------|---------------|------------------|-----------------------|
| Whiteway Revenue                                   | South Twe 4      | Beechen Cliff |                  | Kombe.Hill            |
|                                                    |                  | Bear Flat 8   | eyneonide        |                       |
| A Sout On                                          | Southratown Road | 2             | Lyncombe<br>Vale | 0                     |
| Twent                                              | incombe Lane     | Bloomfield    |                  | 062                   |
|                                                    | Rush All         | Road          |                  | Prior Park<br>College |
| Englishcombe Breech<br>Wood                        | Odd E            | Down A367     | Fox Hill         | Nort                  |

|   |                                                                                        | Nursery | Primary | Secondary    | College | Private |
|---|----------------------------------------------------------------------------------------|---------|---------|--------------|---------|---------|
| • | Moorlands Infant School<br>Ofsted Rating: Good   Pupils: 169   Distance:0.1            |         |         |              |         |         |
| 2 | Moorlands Junior School<br>Ofsted Rating: Good   Pupils: 224   Distance:0.18           |         |         |              |         |         |
| 3 | St John's Catholic Primary School<br>Ofsted Rating: Good   Pupils: 315   Distance:0.28 |         |         |              |         |         |
| 4 | Oldfield Park Junior School<br>Ofsted Rating: Good   Pupils: 248   Distance:0.38       |         |         |              |         |         |
| 5 | Hayesfield Girls School<br>Ofsted Rating: Good   Pupils: 1385   Distance:0.53          |         |         |              |         |         |
| 6 | St Philip's CofE Primary School<br>Ofsted Rating: Good   Pupils: 278   Distance:0.54   |         |         |              |         |         |
| Ø | Roundhill Primary School<br>Ofsted Rating: Inadequate   Pupils: 320   Distance:0.75    |         |         |              |         |         |
| 8 | Beechen Cliff School<br>Ofsted Rating: Inadequate   Pupils: 1286   Distance:0.77       |         |         | $\checkmark$ |         |         |