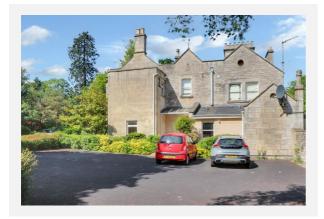

|
| Flood Risk:                           |                     |
| <ul> <li>Rivers &amp; Seas</li> </ul> | Very Low            |
| • Surface Water                       | High                |

#### **Estimated Broadband Speeds** (Standard - Superfast - Ultrafast)













#### Sate

(based on calls indoors)

Mobile Coverage:



#### Satellite/Fibre TV Availability:





## Property Multiple Title Plans



#### **Freehold Title Plan**



AV210900

#### Leasehold Title Plan



#### ST212626

| Start Date:     | 19/12/2002                    |
|-----------------|-------------------------------|
| End Date:       | 01/01/3000                    |
| Lease Term:     | 999 years from 1 January 2001 |
| Term Remaining: | 976 years                     |



## Gallery Photos





















## Gallery **Photos**





















## Gallery **Photos**







### Gallery Floorplan



### THE MOORLANDS, ENGLISHCOMBE LANE, BATH, BA2

Approximate Gross Internal Area 75.84 sq m / 816.33 sq ft



Illustration for identification purposes only, measurements are approximate, not to scale.



### Property EPC - Certificate





### Property EPC - Additional Data



#### Additional EPC Data

| Property Type:                  | Flat                                        |
|---------------------------------|---------------------------------------------|
| Build Form:                     | Semi-Detached                               |
| Transaction Type:               | Rental (private)                            |
| Energy Tariff:                  | Unknown