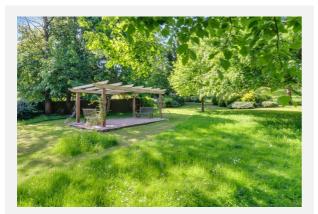

|                     |
| <ul> <li>Rivers &amp; Seas</li> </ul> | Very Low            |
| • Surface Water                       | High                |

#### **Estimated Broadband Speeds** (Standard - Superfast - Ultrafast)













#### Sate

(based on calls indoors)

Mobile Coverage:



#### Satellite/Fibre TV Availability:





## Property Multiple Title Plans



#### **Freehold Title Plan**



AV210900

#### Leasehold Title Plan



#### ST212626

| Start Date:     | 19/12/2002                    |
|-----------------|-------------------------------|
| End Date:       | 01/01/3000                    |
| Lease Term:     | 999 years from 1 January 2001 |
| Term Remaining: | 976 years                     |



## Gallery Photos





















## Gallery **Photos**





















## Gallery **Photos**







### Gallery Floorplan



### THE MOORLANDS, ENGLISHCOMBE LANE, BATH, BA2

Approximate Gross Internal Area 75.84 sq m / 816.33 sq ft



Illustration for identification purposes only, measurements are approximate, not to scale.



### Property EPC - Certificate





### Property EPC - Additional Data



#### Additional EPC Data

| Property Type:                  | Flat                                        |
|---------------------------------|---------------------------------------------|
| Build Form:                     | Semi-Detached                               |
| Transaction Type:               | Rental (private)                            |
| Energy Tariff:                  | Unknown                                     |
| Main Fuel: