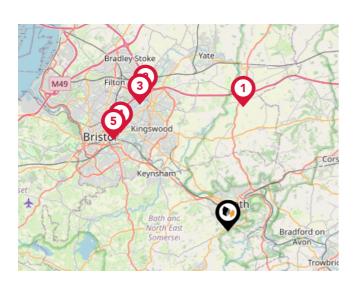

### Area Schools

| Newton Saint<br>Loe | South include                  | 16<br>10<br>Widcombe<br>eechen Cliff<br>rar Flat<br>Ly 12 be<br>eid | Bathampton<br>Down<br>204 m<br>University<br>of Bath<br>Claverton Down |
|---------------------|--------------------------------|---------------------------------------------------------------------|------------------------------------------------------------------------|
| gton                | Englishcombe<br>Odd D 10<br>13 | Fox Hill<br>Combe Down                                              | Monkton Combe<br>Conkwell<br>Wood                                      |

|                                                                                                                   | Nursery                                                                                                                                                                                                                                                                                                                                                                                                                                                                                                                                                                                                                                                                          | Primary                                                                                                                                                                                                                                                                                                                                                                                                                                                                                                                                                                                                                                                                                                              | Secondary                                                                                                                                                                                                                                                                                                                                                                                                                                                                                                                                                                                                                                                                                                            | College                                                                                                                                                                                                                                                                                                                                                                                                                                                                                                                                                                                                                                                                                                               | Private                                                                                                                                                                                                                                                                                                                                                                                                                                                                                                                                                                                                            |
|-------------------------------------------------------------------------------------------------------------------|----------------------------------------------------------------------------------------------------------------------------------------------------------------------------------------------------------------------------------------------------------------------------------------------------------------------------------------------------------------------------------------------------------------------------------------------------------------------------------------------------------------------------------------------------------------------------------------------------------------------------------------------------------------------------------|----------------------------------------------------------------------------------------------------------------------------------------------------------------------------------------------------------------------------------------------------------------------------------------------------------------------------------------------------------------------------------------------------------------------------------------------------------------------------------------------------------------------------------------------------------------------------------------------------------------------------------------------------------------------------------------------------------------------|----------------------------------------------------------------------------------------------------------------------------------------------------------------------------------------------------------------------------------------------------------------------------------------------------------------------------------------------------------------------------------------------------------------------------------------------------------------------------------------------------------------------------------------------------------------------------------------------------------------------------------------------------------------------------------------------------------------------|-----------------------------------------------------------------------------------------------------------------------------------------------------------------------------------------------------------------------------------------------------------------------------------------------------------------------------------------------------------------------------------------------------------------------------------------------------------------------------------------------------------------------------------------------------------------------------------------------------------------------------------------------------------------------------------------------------------------------|--------------------------------------------------------------------------------------------------------------------------------------------------------------------------------------------------------------------------------------------------------------------------------------------------------------------------------------------------------------------------------------------------------------------------------------------------------------------------------------------------------------------------------------------------------------------------------------------------------------------|
| Oldfield Park Infant School<br>Ofsted Rating: Good   Pupils: 179   Distance:0.81                                  |                                                                                                                                                                                                                                                                                                                                                                                                                                                                                                                                                                                                                                                                                  |                                                                                                                                                                                                                                                                                                                                                                                                                                                                                                                                                                                                                                                                                                                      |                                                                                                                                                                                                                                                                                                                                                                                                                                                                                                                                                                                                                                                                                                                      |                                                                                                                                                                                                                                                                                                                                                                                                                                                                                                                                                                                                                                                                                                                       |                                                                                                                                                                                                                                                                                                                                                                                                                                                                                                                                                                                                                    |
| <b>St Martin's Garden Primary School</b><br>Ofsted Rating: Requires Improvement   Pupils: 197   Distance:0.87     |                                                                                                                                                                                                                                                                                                                                                                                                                                                                                                                                                                                                                                                                                  |                                                                                                                                                                                                                                                                                                                                                                                                                                                                                                                                                                                                                                                                                                                      |                                                                                                                                                                                                                                                                                                                                                                                                                                                                                                                                                                                                                                                                                                                      |                                                                                                                                                                                                                                                                                                                                                                                                                                                                                                                                                                                                                                                                                                                       |                                                                                                                                                                                                                                                                                                                                                                                                                                                                                                                                                                                                                    |
| Bath College<br>Ofsted Rating: Good   Pupils:0   Distance:0.96                                                    |                                                                                                                                                                                                                                                                                                                                                                                                                                                                                                                                                                                                                                                                                  |                                                                                                                                                                                                                                                                                                                                                                                                                                                                                                                                                                                                                                                                                                                      | $\checkmark$                                                                                                                                                                                                                                                                                                                                                                                                                                                                                                                                                                                                                                                                                                         |                                                                                                                                                                                                                                                                                                                                                                                                                                                                                                                                                                                                                                                                                                                       |                                                                                                                                                                                                                                                                                                                                                                                                                                                                                                                                                                                                                    |
| The Paragon School, Junior School of Prior Park College<br>Ofsted Rating: Not Rated   Pupils: 261   Distance:0.98 |                                                                                                                                                                                                                                                                                                                                                                                                                                                                                                                                                                                                                                                                                  |                                                                                                                                                                                                                                                                                                                                                                                                                                                                                                                                                                                                                                                                                                                      |                                                                                                                                                                                                                                                                                                                                                                                                                                                                                                                                                                                                                                                                                                                      |                                                                                                                                                                                                                                                                                                                                                                                                                                                                                                                                                                                                                                                                                                                       |                                                                                                                                                                                                                                                                                                                                                                                                                                                                                                                                                                                                                    |
| Aspire Academy<br>Ofsted Rating: Good   Pupils: 59   Distance:0.98                                                |                                                                                                                                                                                                                                                                                                                                                                                                                                                                                                                                                                                                                                                                                  |                                                                                                                                                                                                                                                                                                                                                                                                                                                                                                                                                                                                                                                                                                                      | $\checkmark$                                                                                                                                                                                                                                                                                                                                                                                                                                                                                                                                                                                                                                                                                                         |                                                                                                                                                                                                                                                                                                                                                                                                                                                                                                                                                                                                                                                                                                                       |                                                                                                                                                                                                                                                                                                                                                                                                                                                                                                                                                                                                                    |
| Three Ways School<br>Ofsted Rating: Good   Pupils: 220   Distance:1                                               |                                                                                                                                                                                                                                                                                                                                                                                                                                                                                                                                                                                                                                                                                  |                                                                                                                                                                                                                                                                                                                                                                                                                                                                                                                                                                                                                                                                                                                      |                                                                                                                                                                                                                                                                                                                                                                                                                                                                                                                                                                                                                                                                                                                      |                                                                                                                                                                                                                                                                                                                                                                                                                                                                                                                                                                                                                                                                                                                       |                                                                                                                                                                                                                                                                                                                                                                                                                                                                                                                                                                                                                    |
| Saint Gregory's Catholic College<br>Ofsted Rating: Outstanding   Pupils: 977   Distance: 1.12                     |                                                                                                                                                                                                                                                                                                                                                                                                                                                                                                                                                                                                                                                                                  |                                                                                                                                                                                                                                                                                                                                                                                                                                                                                                                                                                                                                                                                                                                      |                                                                                                                                                                                                                                                                                                                                                                                                                                                                                                                                                                                                                                                                                                                      |                                                                                                                                                                                                                                                                                                                                                                                                                                                                                                                                                                                                                                                                                                                       |                                                                                                                                                                                                                                                                                                                                                                                                                                                                                                                                                                                                                    |
| Bath Academy<br>Ofsted Rating: Not Rated   Pupils: 86   Distance:1.18                                             |                                                                                                                                                                                                                                                                                                                                                                                                                                                                                                                                                                                                                                                                                  |                                                                                                                                                                                                                                                                                                                                                                                                                                                                                                                                                                                                                                                                                                                      |                                                                                                                                                                                                                                                                                                                                                                                                                                                                                                                                                                                                                                                                                                                      |                                                                                                                                                                                                                                                                                                                                                                                                                                                                                                                                                                                                                                                                                                                       |                                                                                                                                                                                                                                                                                                                                                                                                                                                                                                                                                                                                                    |
|                                                                                                                   | Ofsted Rating: Good   Pupils: 179   Distance:0.81         St Martin's Garden Primary School         Ofsted Rating: Requires Improvement   Pupils: 197   Distance:0.87         Bath College         Ofsted Rating: Good   Pupils:0   Distance:0.96         The Paragon School, Junior School of Prior Park College         Ofsted Rating: Not Rated   Pupils: 261   Distance:0.98         Aspire Academy         Ofsted Rating: Good   Pupils: 59   Distance:0.98         Three Ways School         Ofsted Rating: Good   Pupils: 220   Distance:1         Saint Gregory's Catholic College         Ofsted Rating: Outstanding   Pupils: 977   Distance:1.12         Bath Academy | Oldfield Park Infant School         Ofsted Rating: Good   Pupils: 179   Distance:0.81         St Martin's Garden Primary School         Ofsted Rating: Requires Improvement   Pupils: 197   Distance:0.87         Bath College         Ofsted Rating: Good   Pupils:0   Distance:0.96         The Paragon School, Junior School of Prior Park College         Ofsted Rating: Not Rated   Pupils: 261   Distance:0.98         Aspire Academy         Ofsted Rating: Good   Pupils: 59   Distance:0.98         Three Ways School         Ofsted Rating: Good   Pupils: 220   Distance:1         Saint Gregory's Catholic College         Ofsted Rating: Outstanding   Pupils: 977   Distance:1.12         Bath Academy | Oldfield Park Infant School         Ofsted Rating: Good   Pupils: 179   Distance:0.81         St Martin's Garden Primary School         Ofsted Rating: Requires Improvement   Pupils: 197   Distance:0.87         Bath College         Ofsted Rating: Good   Pupils:0   Distance:0.96         The Paragon School, Junior School of Prior Park College         Ofsted Rating: Not Rated   Pupils: 261   Distance:0.98         Aspire Academy         Ofsted Rating: Good   Pupils: 59   Distance:0.98         Three Ways School         Ofsted Rating: Good   Pupils: 200   Distance:1         Saint Gregory's Catholic College         Ofsted Rating: Outstanding   Pupils: 977   Distance:1.12         Bath Academy | Oldfield Park Infant School         Ofsted Rating: Good   Pupils: 179   Distance:0.81         St Martin's Garden Primary School         Ofsted Rating: Requires Improvement   Pupils: 197   Distance:0.87         Bath College         Ofsted Rating: Good   Pupils: 0   Distance:0.96         The Paragon School, Junior School of Prior Park College         Ofsted Rating: Not Rated   Pupils: 261   Distance:0.98         Aspire Academy         Ofsted Rating: Good   Pupils: 59   Distance:0.98         Three Ways School         Ofsted Rating: Good   Pupils: 220   Distance:1         Saint Gregory's Catholic College         Ofsted Rating: Outstanding   Pupils: 977   Distance:1.12         Bath Academy | Oldfield Park Infant School   Ofsted Rating: Good   Pupils: 179   Distance:0.81   St Martin's Garden Primary School   Ofsted Rating: Requires Improvement   Pupils: 197   Distance:0.87   Bath College   Ofsted Rating: Good   Pupils: 0   Distance:0.96   The Paragon School, Junior School of Prior Park College   Ofsted Rating: Not Rated   Pupils: 261   Distance:0.98   Aspire Academy   Ofsted Rating: Good   Pupils: 59   Distance:0.98   Three Ways School   Ofsted Rating: Good   Pupils: 200   Distance:1   Saint Gregory's Catholic College   Ofsted Rating: Outstanding   Pupils: 977   Distance:1.12 |