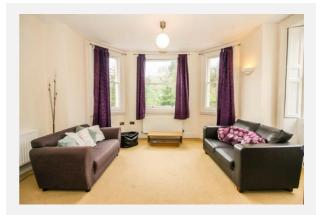

|                     |
| <ul> <li>Rivers &amp; Seas</li> </ul> | Very Low            |
| • Surface Water                       | High                |

#### **Estimated Broadband Speeds** (Standard - Superfast - Ultrafast)













#### Sate

(based on calls indoors)

Mobile Coverage:



#### Satellite/Fibre TV Availability:





## Property Multiple Title Plans



#### **Freehold Title Plan**



AV210900

#### Leasehold Title Plan



#### ST212626

| Start Date:     | 19/12/2002                    |
|-----------------|-------------------------------|
| End Date:       | 01/01/3000                    |
| Lease Term:     | 999 years from 1 January 2001 |
| Term Remaining: | 976 years                     |



## Gallery Photos





















## Gallery **Photos**





















## Gallery **Photos**







### Gallery Floorplan



### THE MOORLANDS, ENGLISHCOMBE LANE, BATH, BA2

Approximate Gross Internal Area 75.84 sq m / 816.33 sq ft



Illustration for identification purposes only, measurements are approximate, not to scale.



### Property EPC - Certificate





### Property EPC - Additional Data



#### Additional EPC Data

| Property Type:                  | Flat                                        |
|---------------------------------|---------------------------------------------|
| Build Form:                     | Semi-Detached                               |
| Transaction Type:               | Rental (private)                            |
| Energy Tariff:                  | Unknown                                     |
| Main Fuel: