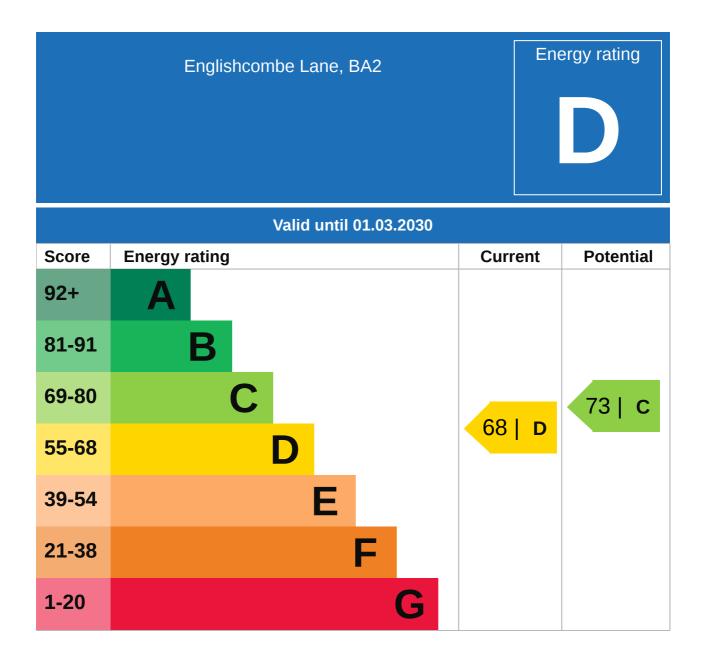

### Property EPC - Certificate

### Property EPC - Additional Data

#### Additional EPC Data

| Property Type:                  | Flat                                        |
|---------------------------------|---------------------------------------------|
| Build Form:                     | Semi-Detached                               |
| Transaction Type:               | Rental (private)                            |
| Energy Tariff:                  | Unknown                                     |
| Main Fuel:                      | Mains gas (not community)                   |
| Main Gas:                       | Yes                                         |
| Floor Level:                    | 1st                                         |
| Flat Top Storey:                | No                                          |
| Top Storey:                     | 0                                           |
| Glazing Type:                   | Not defined                                 |
| Previous Extension:             | 1                                           |
| <b>Open Fireplace:</b>          | 1                                           |
| Ventilation:                    | Natural                                     |
| Walls:                          | Cavity wall, filled cavity                  |
| Walls Energy:                   | Average                                     |
| Roof:                           | Pitched, 200 mm loft insulation             |
| Roof Energy:                    | Good                                        |
| Main Heating:                   | Boiler and radiators, mains gas             |
| Main Heating<br>Controls:       | Programmer, room thermostat and TRVs        |
| Hot Water System:               | From main system                            |
| Hot Water Energy<br>Efficiency: | Good                                        |
| Lighting:                       | Low energy lighting in 75% of fixed outlets |
| Floors:                         | (another dwelling below)                    |
| Total Floor Area:               | 74 m <sup>2</sup>                           |