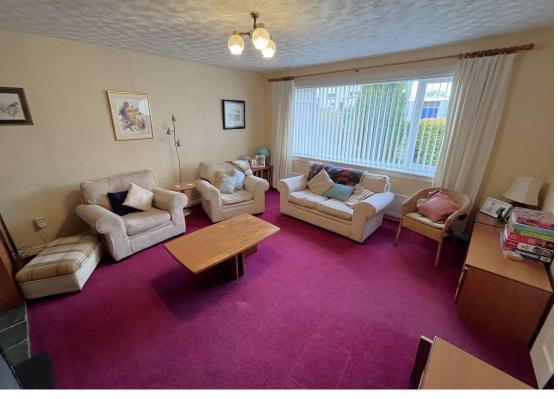

It has an attractive kerbside appearance with neatly tended front garden and mono block driveway leading to a detached garage. A gate accesses the side of the property and to the rear gardens.

Inside, the broad reception hall links to the principal rooms and to a deep storage cupboard. A ceiling hatch with pull down ladder leads to the partially floored attic space which offers excellent storage space. The lounge is a spacious and comfortable reception room, the focal point being the fire place with gas fire. A large window to the front elevation allows plenty of natural light to flow into this room. There are three nicely proportioned bedrooms. Bedroom one is to the front of the property and enjoys similar aspects to the lounge. Bedrooms two and three are to the rear and overlook the gardens. The kitchen has an array of fitted units and worktops with space for a dining table and chairs. There is an integrated electric oven & hob and space for a fridge, freezer, washing machine and dishwasher. The Worcester gas central heating boiler is housed within a wall mounted cupboard. There are window formations to the side and rear and a door leads out to a glass lean-to and on to the back garden. The shower room is of modern specification fitted with a broad shower cubicle and the wc and wash hand basin sit within a vanity unit. A window to the side elevation lends light.

# **Room Dimensions**

Reception hall 5.77 m x 2.06 m / 18'11" x 6'9" Lounge 4.47 m x 4.37 m / 14'8" x 14'4" Dining Kitchen 3.96 m x 4.42 m / 13'0" x 14'6" Bedroom 1 3.12 m x 3.28 m / 10<sup>1</sup>3" x 10<sup>1</sup>9" Bedroom 2 4.06 m x 2.67 m / 13'4" x 8'9" Bedroom 3 2.97 m x 2.44 m / 9'9" x 8'0" Shower Room 2.97 m x 1.70 m / 9'9" x 5'7" Lean-to 2.51 m x 3.12 m / 8'3" x 10'3"