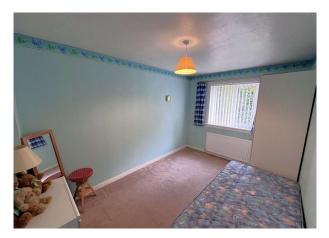

It has an attractive kerbside appearance with neatly tended front garden and mono block driveway leading to a detached garage. A gate accesses the side of the property and to the rear gardens.

Inside, the broad reception hall links to the principal rooms and to a deep storage cupboard. A ceiling hatch with pull down ladder leads to the partially floored attic space which offers excellent storage space. The lounge is a spacious and comfortable reception room, the focal point being the fire place with gas fire. A large window to the front elevation allows plenty of natural light to flow into this room. There are three nicely proportioned bedrooms. Bedroom one is to the front of the property and enjoys similar aspects to the lounge. Bedrooms two and three are to the rear and overlook the gardens. The kitchen has an array of fitted units and worktops with space for a dining table and chairs. There is an integrated electric oven & hob and space for a fridge, freezer, washing machine and dishwasher. The Worcester gas central heating boiler is housed within a wall mounted cupboard. There are window formations to the side and rear and a door leads out to a glass lean-to and on to the back garden. The shower room is of modern specification fitted with a broad shower cubicle and the wc and wash hand basin sit within a vanity unit. A window to the side elevation lends light.