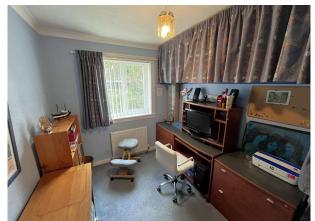

It has an attractive kerbside appearance with neatly tended front garden and mono block driveway leading to a detached garage. A gate accesses the side of the property and to the rear gardens.

Inside, the broad reception hall links to the principal rooms and to a deep storage cupboard. A ceiling hatch with pull down ladder leads to the partially floored attic space which offers excellent storage space. The lounge is a spacious and comfortable reception room, the focal point being the fire place with gas fire. A large window to the front elevation allows plenty of natural light to flow into this room. There are three nicely proportioned bedrooms. Bedroom one is to the front of the property and enjoys similar aspects to the lounge. Bedrooms two and three are to the rear and overlook the gardens. The kitchen has an array of fitted units and worktops with space for a dining table and chairs. There is an integrated electric oven & hob and space for a fridge, freezer, washing machine and dishwasher. The Worcester gas central heating boiler is housed within a wall mounted cupboard. There are window formations to the side and rear and a door leads out to a glass lean-to and on to the back garden. The shower room is of modern specification fitted with a broad shower cubicle and the wc and wash hand basin sit within a vanity unit. A window to the side elevation lends light.