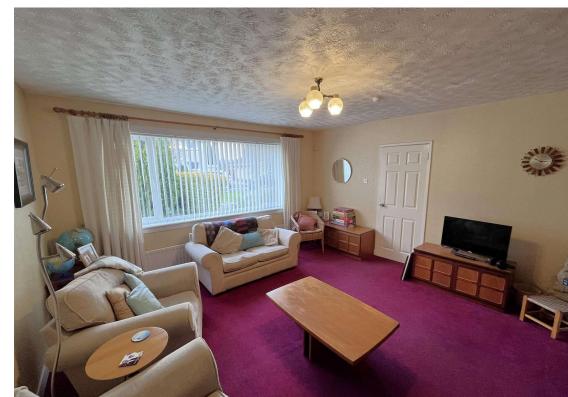

It has an attractive kerbside appearance with neatly tended front garden and mono block driveway leading to a detached garage. A gate accesses the side of the property and to the rear gardens.

Inside, the broad reception hall links to the principal rooms and to a deep storage cupboard. A ceiling hatch with pull down ladder leads to the partially floored attic space which offers excellent storage space. The lounge is a spacious and comfortable reception room, the focal point being the fire place with gas fire. A large window to the front elevation allows plenty of natural light to flow into this room. There are three nicely proportioned bedrooms. Bedroom one is to the front of the property and enjoys similar aspects to the lounge. Bedrooms two and three are to the rear and overlook the gardens. The kitchen has an array of fitted units and worktops with space for a dining table and chairs. There is an integrated electric oven & hob and space for a fridge, freezer, washing machine and dishwasher. The Worcester gas central heating boiler is housed within a wall mounted cupboard. There are window formations to the side and rear and a door leads out to a glass lean-to and on to the back garden. The shower room is of modern specification fitted with a broad shower cubicle and the wc and wash hand basin sit within a vanity unit. A window to the side elevation lends light.

# **Room Dimensions**

Reception hall 5.77 m x 2.06 m / 18'11" x 6'9" Lounge 4.47 m x 4.37 m / 14'8" x 14'4" Dining Kitchen 3.96 m x 4.42 m / 13'0" x 14'6" Bedroom 1 3.12 m x 3.28 m / 10<sup>1</sup>3" x 10<sup>1</sup>9" Bedroom 2 4.06 m x 2.67 m / 13'4" x 8'9" Bedroom 3 2.97 m x 2.44 m / 9'9" x 8'0" Shower Room 2.97 m x 1.70 m / 9'9" x 5'7" Lean-to 2.51 m x 3.12 m / 8'3" x 10'3"