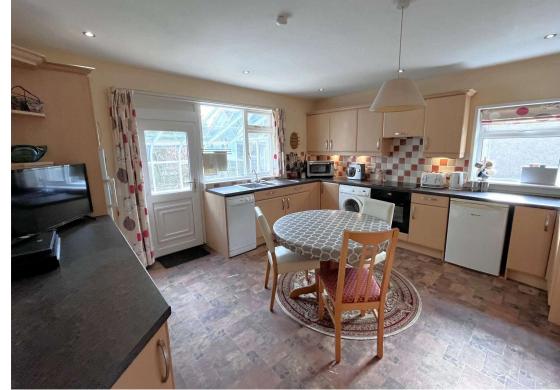

It has an attractive kerbside appearance with neatly tended front garden and mono block driveway leading to a detached garage. A gate accesses the side of the property and to the rear gardens.

Inside, the broad reception hall links to the principal rooms and to a deep storage cupboard. A ceiling hatch with pull down ladder leads to the partially floored attic space which offers excellent storage space. The lounge is a spacious and comfortable reception room, the focal point being the fire place with gas fire. A large window to the front elevation allows plenty of natural light to flow into this room. There are three nicely proportioned bedrooms. Bedroom one is to the front of the property and enjoys similar aspects to the lounge. Bedrooms two and three are to the rear and overlook the gardens. The kitchen has an array of fitted units and worktops with space for a dining table and chairs. There is an integrated electric oven & hob and space for a fridge, freezer, washing machine and dishwasher. The Worcester gas central heating boiler is housed within a wall mounted cupboard. There are window formations to the side and rear and a door leads out to a glass lean-to and on to the back garden. The shower room is of modern specification fitted with a broad shower cubicle and the wc and wash hand basin sit within a vanity unit. A window to the side elevation lends light.

# **Room Dimensions**

Reception hall 5.77 m x 2.06 m / 18'11" x 6'9" Lounge 4.47 m x 4.37 m / 14'8" x 14'4" Dining Kitchen 3.96 m x 4.42 m / 13'0" x 14'6" Bedroom 1 3.12 m x 3.28 m / 10<sup>1</sup>3" x 10<sup>1</sup>9" Bedroom 2 4.06 m x 2.67 m / 13'4" x 8'9" Bedroom 3 2.97 m x 2.44 m / 9'9" x 8'0" Shower Room 2.97 m x 1.70 m / 9'9" x 5'7" Lean-to 2.51 m x 3.12 m / 8'3" x 10'3"