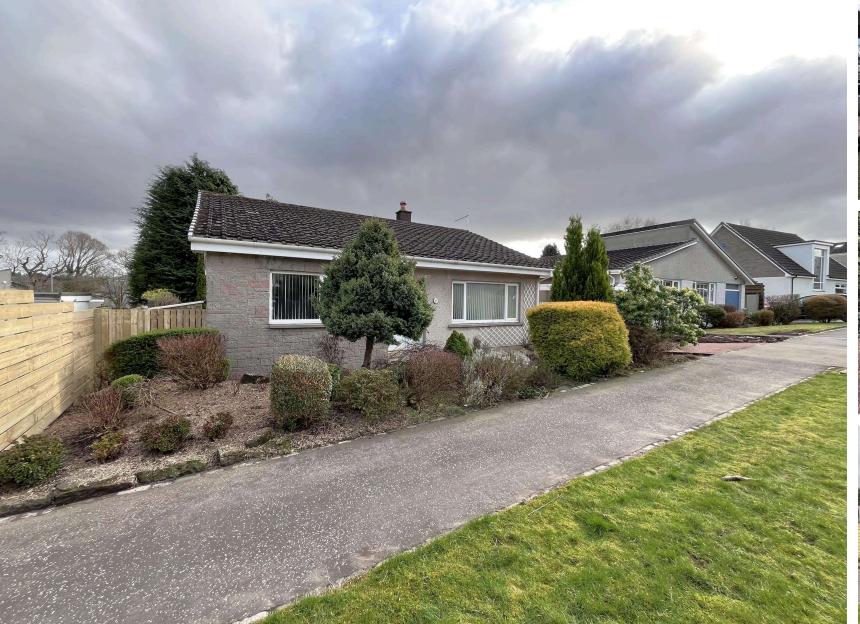

Detached Bungalow
31 Meadow View, Kildrum, Cumbernauld, G67 2BZ
Offers Over £208,000

It has an attractive kerbside appearance with neatly tended front garden and mono block driveway leading to a detached garage. A gate accesses the side of the property and to the rear gardens.

Inside, the broad reception hall links to the principal rooms and to a deep storage cupboard. A ceiling hatch with pull down ladder leads to the partially floored attic space which offers excellent storage space. The lounge is a spacious and comfortable reception room, the focal point being the fire place with gas fire. A large window to the front elevation allows plenty of natural light to flow into this room. There are three nicely proportioned bedrooms. Bedroom one is to the front of the property and enjoys similar aspects to the lounge. Bedrooms two and three are to the rear and overlook the gardens. The kitchen has an array of fitted units and worktops with space for a dining table and chairs. There is an integrated electric oven & hob and space for a fridge, freezer, washing machine and dishwasher. The Worcester gas central heating boiler is housed within a wall mounted cupboard. There are window formations to the side and rear and a door leads out to a glass lean-to and on to the back garden. The shower room is of modern specification fitted with a broad shower cubicle and the wc and wash hand basin sit within a vanity unit. A window to the side elevation lends light.