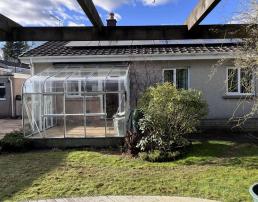

It has an attractive kerbside appearance with neatly tended front garden and mono block driveway leading to a detached garage. A gate accesses the side of the property and to the rear gardens.

Inside, the broad reception hall links to the principal rooms and to a deep storage cupboard. A ceiling hatch with pull down ladder leads to the partially floored attic space which offers excellent storage space. The lounge is a spacious and comfortable reception room, the focal point being the fire place with gas fire. A large window to the front elevation allows plenty of natural light to flow into this room. There are three nicely proportioned bedrooms. Bedroom one is to the front of the property and enjoys similar aspects to the lounge. Bedrooms two and three are to the rear and overlook the gardens. The kitchen has an array of fitted units and worktops with space for a dining table and chairs. There is an integrated electric oven & hob and space for a fridge, freezer, washing machine and dishwasher. The Worcester gas central heating boiler is housed within a wall mounted cupboard. There are window formations to the side and rear and a door leads out to a glass lean-to and on to the back garden. The shower room is of modern specification fitted with a broad shower cubicle and the wc and wash hand basin sit within a vanity unit. A window to the side elevation lends light.

The windows are predominantly double glazed PVC units, the rear kitchen window of older design. Heating is by way of a gas fired central heating system with combination boiler.

There are mature gardens to the rear which are a mixture of lawn, paved areas and decking bordered by timber fencing. The garage has an up and over front door and a courtesy rear door.