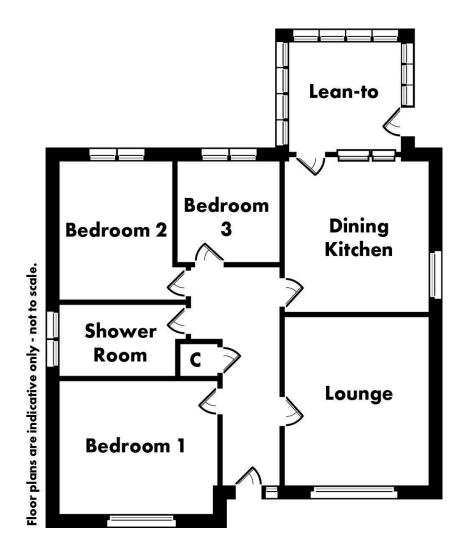

# **Room Dimensions**

Reception hall 5.77 m x 2.06 m / 18'11" x 6'9" Lounge 4.47 m x 4.37 m / 14'8" x 14'4" Dining Kitchen 3.96 m x 4.42 m / 13'0" x 14'6" Bedroom 1 3.12 m x 3.28 m / 10<sup>1</sup>3" x 10<sup>1</sup>9" Bedroom 2 4.06 m x 2.67 m / 13'4" x 8'9" Bedroom 3 2.97 m x 2.44 m / 9'9" x 8'0" Shower Room 2.97 m x 1.70 m / 9'9" x 5'7" Lean-to 2.51 m x 3.12 m / 8'3" x 10'3"