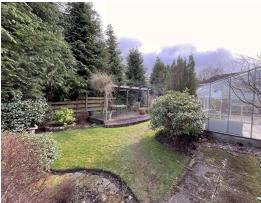

The windows are predominantly double glazed PVC units, the rear kitchen window of older design. Heating is by way of a gas fired central heating system with combination boiler.

There are mature gardens to the rear which are a mixture of lawn, paved areas and decking bordered by timber fencing. The garage has an up and over front door and a courtesy rear door.