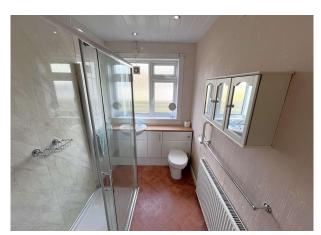

It has an attractive kerbside appearance with neatly tended front garden and mono block driveway leading to a detached garage. A gate accesses the side of the property and to the rear gardens.

Inside, the broad reception hall links to the principal rooms and to a deep storage cupboard. A ceiling hatch with pull down ladder leads to the partially floored attic space which offers excellent storage space. The lounge is a spacious and comfortable reception room, the focal point being the fire place with gas fire. A large window to the front elevation allows plenty of natural light to flow into this room. There are three nicely proportioned bedrooms. Bedroom one is to the front of the property and enjoys similar aspects to the lounge. Bedrooms two and three are to the rear and overlook the gardens. The kitchen has an array of fitted units and worktops with space for a dining table and chairs. There is an integrated electric oven & hob and space for a fridge, freezer, washing machine and dishwasher. The Worcester gas central heating boiler is housed within a wall mounted cupboard. There are window formations to the side and rear and a door leads out to a glass lean-to and on to the back garden. The shower room is of modern specification fitted with a broad shower cubicle and the wc and wash hand basin sit within a vanity unit. A window to the side elevation lends light.