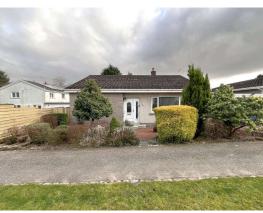

Detached Bungalow
31 Meadow View, Kildrum, Cumbernauld, G67 2BZ
Offers Over £208,000

It has an attractive kerbside appearance with neatly tended front garden and mono block driveway leading to a detached garage. A gate accesses the side of the property and to the rear gardens.

Inside, the broad reception hall links to the principal rooms and to a deep storage cupboard. A ceiling hatch with pull down ladder leads to the partially floored attic space which offers excellent storage space. The lounge is a spacious and comfortable reception room, the focal point being the fire place with gas fire. A large window to the front elevation allows plenty of natural light to flow into this room. There are three nicely proportioned bedrooms. Bedroom one is to the front of the property and enjoys similar aspects to the lounge. Bedrooms two and three are to the rear and overlook the gardens. The kitchen has an array of fitted units and worktops with space for a dining table and chairs. There is an integrated electric oven & hob and space for a fridge, freezer, washing machine and dishwasher. The Worcester gas central heating boiler is housed within a wall mounted cupboard. There are window formations to the side and rear and a door leads out to a glass lean-to and on to the back garden. The shower room is of modern specification fitted with a broad shower cubicle and the wc and wash hand basin sit within a vanity unit. A window to the side elevation lends light.