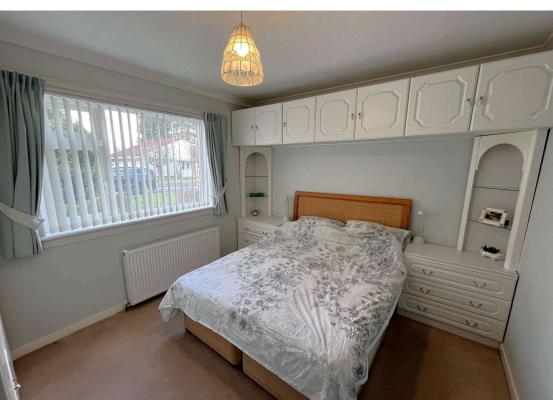

It has an attractive kerbside appearance with neatly tended front garden and mono block driveway leading to a detached garage. A gate accesses the side of the property and to the rear gardens.

Inside, the broad reception hall links to the principal rooms and to a deep storage cupboard. A ceiling hatch with pull down ladder leads to the partially floored attic space which offers excellent storage space. The lounge is a spacious and comfortable reception room, the focal point being the fire place with gas fire. A large window to the front elevation allows plenty of natural light to flow into this room. There are three nicely proportioned bedrooms. Bedroom one is to the front of the property and enjoys similar aspects to the lounge. Bedrooms two and three are to the rear and overlook the gardens. The kitchen has an array of fitted units and worktops with space for a dining table and chairs. There is an integrated electric oven & hob and space for a fridge, freezer, washing machine and dishwasher. The Worcester gas central heating boiler is housed within a wall mounted cupboard. There are window formations to the side and rear and a door leads out to a glass lean-to and on to the back garden. The shower room is of modern specification fitted with a broad shower cubicle and the wc and wash hand basin sit within a vanity unit. A window to the side elevation lends light.

# **Room Dimensions**

Reception hall 5.77 m x 2.06 m / 18'11" x 6'9" Lounge 4.47 m x 4.37 m / 14'8" x 14'4" Dining Kitchen 3.96 m x 4.42 m / 13'0" x 14'6" Bedroom 1 3.12 m x 3.28 m / 10<sup>1</sup>3" x 10<sup>1</sup>9" Bedroom 2 4.06 m x 2.67 m / 13'4" x 8'9" Bedroom 3 2.97 m x 2.44 m / 9'9" x 8'0" Shower Room 2.97 m x 1.70 m / 9'9" x 5'7" Lean-to 2.51 m x 3.12 m / 8'3" x 10'3"