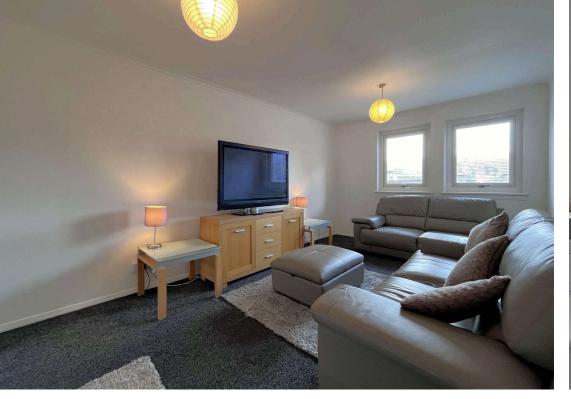

There is a secure door entry system, the entrance door located to the rear of the building, and this flat is on the ground floor left off the communal hallway.

Inside this flat is decorated in fresh, neutral tones complimented by the grey toned carpeting and modern vinyl floor coverings. The L-shaped hallway has two deep cupboards providing substantial storage space. The lounge is a nicely proportioned reception room offering a great space to relax and entertain. A twin window formation looks towards Shettleston Road and allows plenty of natural light in. A doorway from the lounge leads to the fitted kitchen which comes complete with integrated electric hob and oven. There is also space under the worktops for a fridge and washing machine. A window formation to the rear lends light over looks the gardens and parking area.