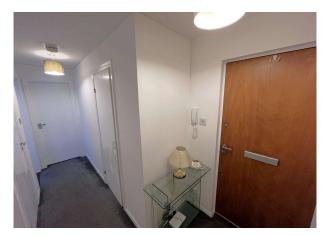

There is a secure door entry system, the entrance door located to the rear of the building, and this flat is on the ground floor left off the communal hallway.

Inside this flat is decorated in fresh, neutral tones complimented by the grey toned carpeting and modern vinyl floor coverings. The L-shaped hallway has two deep cupboards providing substantial storage space. The lounge is a nicely proportioned reception room offering a great space to relax and entertain. A twin window formation looks towards Shettleston Road and allows plenty of natural light in. A doorway from the lounge leads to the fitted kitchen which comes complete with integrated electric hob and oven. There is also space under the worktops for a fridge and washing machine. A window formation to the rear lends light over looks the gardens and parking area.