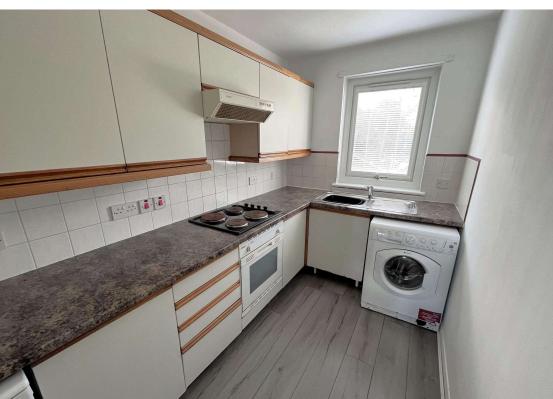

There is a secure door entry system, the entrance door located to the rear of the building, and this flat is on the ground floor left off the communal hallway.

Inside this flat is decorated in fresh, neutral tones complimented by the grey toned carpeting and modern vinyl floor coverings. The L-shaped hallway has two deep cupboards providing substantial storage space. The lounge is a nicely proportioned reception room offering a great space to relax and entertain. A twin window formation looks towards Shettleston Road and allows plenty of natural light in. A doorway from the lounge leads to the fitted kitchen which comes complete with integrated electric hob and oven. There is also space under the worktops for a fridge and washing machine. A window formation to the rear lends light over looks the gardens and parking area.