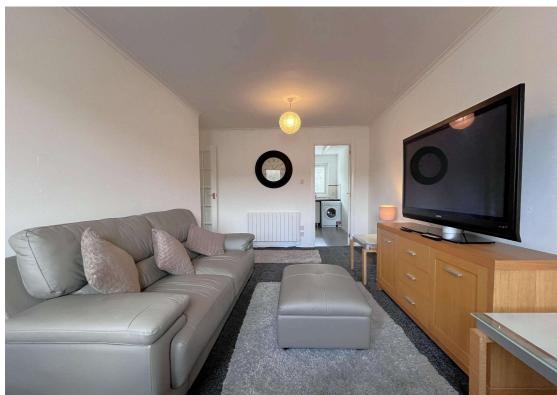

There is a secure door entry system, the entrance door located to the rear of the building, and this flat is on the ground floor left off the communal hallway.

Inside this flat is decorated in fresh, neutral tones complimented by the grey toned carpeting and modern vinyl floor coverings. The L-shaped hallway has two deep cupboards providing substantial storage space. The lounge is a nicely proportioned reception room offering a great space to relax and entertain. A twin window formation looks towards Shettleston Road and allows plenty of natural light in. A doorway from the lounge leads to the fitted kitchen which comes complete with integrated electric hob and oven. There is also space under the worktops for a fridge and washing machine. A window formation to the rear lends light over looks the gardens and parking area.