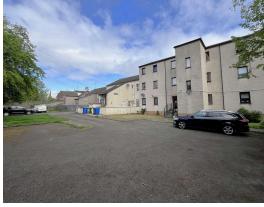

An access lane from Shettleston Road leads to the rear of the building and the residents' parking area. There is a bin store and a communal drying area which are bordered by timber fencing. The lawn gardens to the rear of this ground floor flat are well tended and offer a pleasant outdoor space.