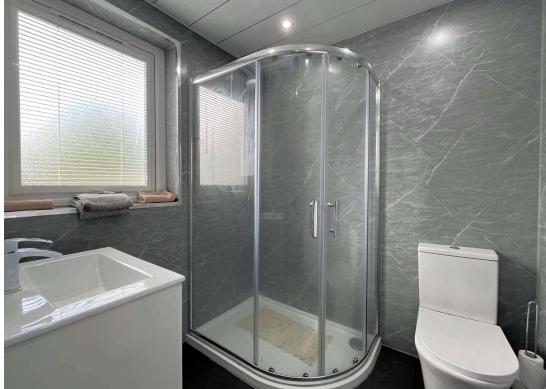

The bedroom is another great sized room with ample space for double bed and free standing furniture. There is also a deep walk in cupboard offering additional storage space. The window formation to the front affords similar aspects to the lounge. The shower room was beautifully refurbished in 2024 complete with corner shower cubicle, Mira electric shower unit, WC and wash hand basin within a vanity unit. The wet wall is of stylish light grey tones contrasting with the darker toned vinyl floor and white fixtures. A window formation to the rear draws in natural light.