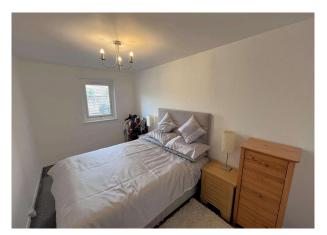

The bedroom is another great sized room with ample space for double bed and free standing furniture. There is also a deep walk in cupboard offering additional storage space. The window formation to the front affords similar aspects to the lounge. The shower room was beautifully refurbished in 2024 complete with corner shower cubicle, Mira electric shower unit, WC and wash hand basin within a vanity unit. The wet wall is of stylish light grey tones contrasting with the darker toned vinyl floor and white fixtures. A window formation to the rear draws in natural light.