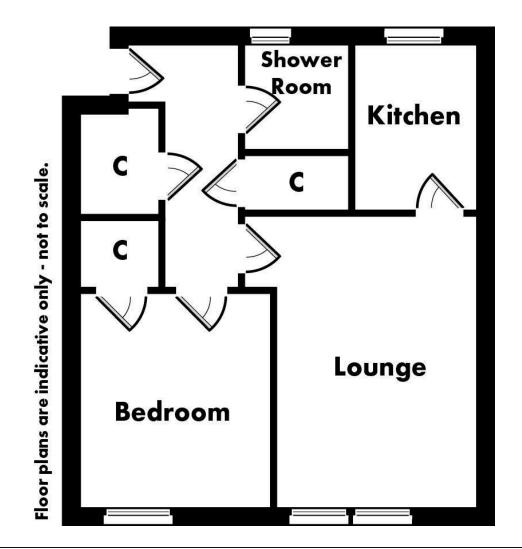

#### **Room Dimensions**

 Hall
 4.37 m x 1.88 m / 14'4" x 6'2"

 Lounge
 5.33 m x 3.71 m / 17'6" x 12'2"

 Kitchen
 3.28 m x 1.85 m / 10'9" x 6'1"

 Bedroom
 4.27 m x 2.49 m / 14'0" x 8'2"

 Shower room
 1.98 m x 1.73 m / 6'6" x 5'8"