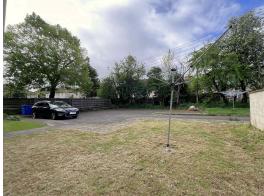

An access lane from Shettleston Road leads to the rear of the building and the residents' parking area. There is a bin store and a communal drying area which are bordered by timber fencing. The lawn gardens to the rear of this ground floor flat are well tended and offer a pleasant outdoor space.