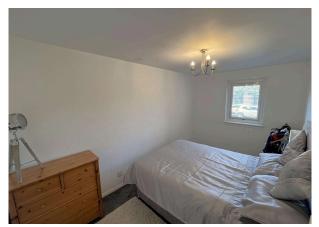

The bedroom is another great sized room with ample space for double bed and free standing furniture. There is also a deep walk in cupboard offering additional storage space. The window formation to the front affords similar aspects to the lounge. The shower room was beautifully refurbished in 2024 complete with corner shower cubicle, Mira electric shower unit, WC and wash hand basin within a vanity unit. The wet wall is of stylish light grey tones contrasting with the darker toned vinyl floor and white fixtures. A window formation to the rear draws in natural light.