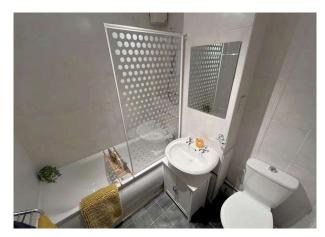

The bathroom has a modern suite with over bath electric Triton shower and there is a wc and wash hand basin.

The windows of this property are double glazed and heating is by way of electric storage and panel heaters.