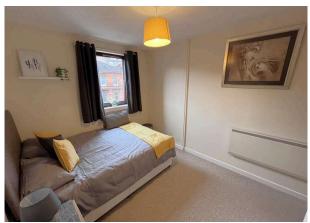

A long entrance hall leads to the principle rooms and there are two deep cupboards providing useful storage space. There are two great sized double bedrooms, both of very similar proportion and having some form of built in storage space. There is a comfortable lounge/dining room which leads to the very well appointed kitchen. This kitchen comes complete with an integrated electric hob & oven and the washing machine and fridge freezer are also included in the sale. A handy breakfast bar provides another useful space.