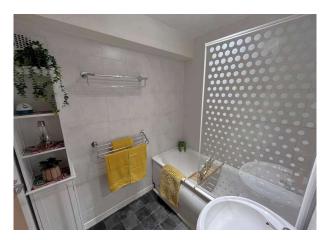

The bathroom has a modern suite with over bath electric Triton shower and there is a wc and wash hand basin.

The windows of this property are double glazed and heating is by way of electric storage and panel heaters.