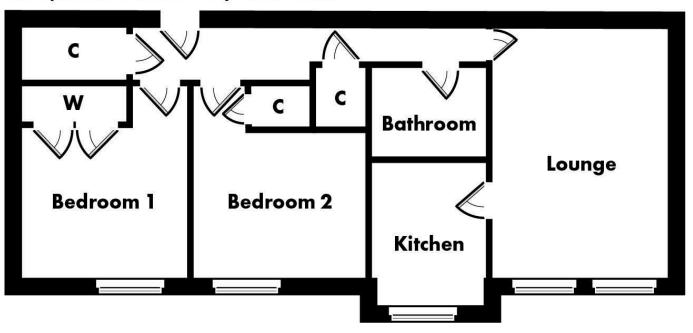

## **Room Dimensions**

Entrance Hall Lounge Kitchen Bedroom 1 Bedroom 2 Bathroom

5.72 m x 1.12 m / 18'9" x 3'8" 5.08 m x 3.18 m / 16'8" x 10'5" 3.96 m x 2.62 m / 13'0" x 8'7" 3.96 m x 2.62 m / 13'0" x 8'7" 1.96 m x 1.75 m / 6'5" x 5'9"

Floor plans are indicative only - not to scale.