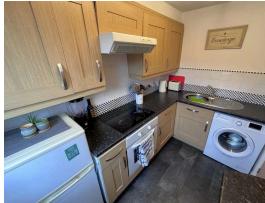

A long entrance hall leads to the principle rooms and there are two deep cupboards providing useful storage space. There are two great sized double bedrooms, both of very similar proportion and having some form of built in storage space. There is a comfortable lounge/dining room which leads to the very well appointed kitchen. This kitchen comes complete with an integrated electric hob & oven and the washing machine and fridge freezer are also included in the sale. A handy breakfast bar provides another useful space.

# Features

Beautifully presented top floor flat 2.95 m x 1.80 m / 9'8" x 5'11" Two double bedrooms with built in storage Comfortable lounge/dining room Very well appointed kitchen with appliances Modern bathroom suite Double glazed windows - Electric heating Allocated parking space within basement car park Short walk to city centre amenities