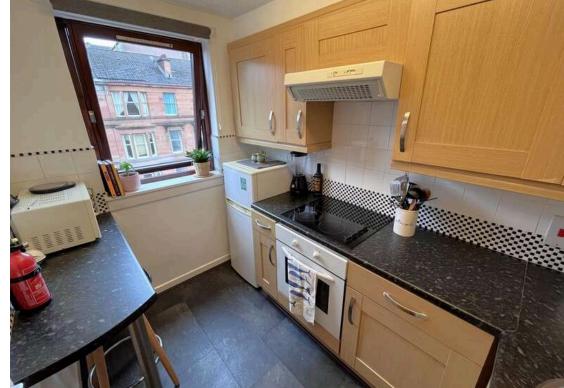

A long entrance hall leads to the principle rooms and there are two deep cupboards providing useful storage space. There are two great sized double bedrooms, both of very similar proportion and having some form of built in storage space. There is a comfortable lounge/dining room which leads to the very well appointed kitchen. This kitchen comes complete with an integrated electric hob & oven and the washing machine and fridge freezer are also included in the sale. A handy breakfast bar provides another useful space.