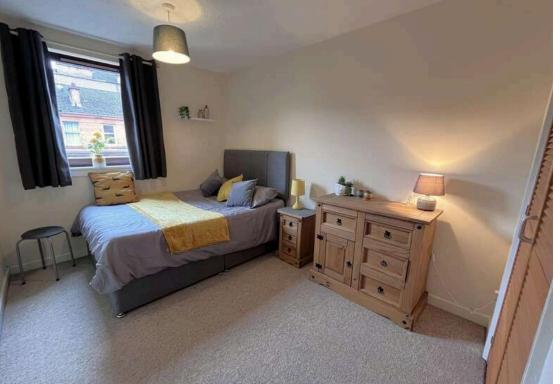

A long entrance hall leads to the principle rooms and there are two deep cupboards providing useful storage space. There are two great sized double bedrooms, both of very similar proportion and having some form of built in storage space. There is a comfortable lounge/dining room which leads to the very well appointed kitchen. This kitchen comes complete with an integrated electric hob & oven and the washing machine and fridge freezer are also included in the sale. A handy breakfast bar provides another useful space.