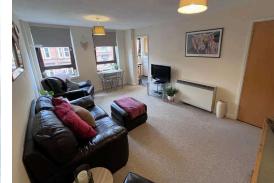

A long entrance hall leads to the principle rooms and there are two deep cupboards providing useful storage space. There are two great sized double bedrooms, both of very similar proportion and having some form of built in storage space. There is a comfortable lounge/dining room which leads to the very well appointed kitchen. This kitchen comes complete with an integrated electric hob & oven and the washing machine and fridge freezer are also included in the sale. A handy breakfast bar provides another useful space.

# Features

Beautifully presented top floor flat 2.95 m x 1.80 m / 9'8" x 5'11" Two double bedrooms with built in storage Comfortable lounge/dining room Very well appointed kitchen with appliances Modern bathroom suite Double glazed windows - Electric heating Allocated parking space within basement car park Short walk to city centre amenities