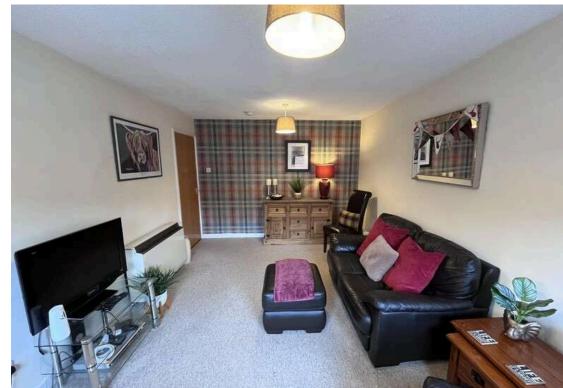

A long entrance hall leads to the principle rooms and there are two deep cupboards providing useful storage space. There are two great sized double bedrooms, both of very similar proportion and having some form of built in storage space. There is a comfortable lounge/dining room which leads to the very well appointed kitchen. This kitchen comes complete with an integrated electric hob & oven and the washing machine and fridge freezer are also included in the sale. A handy breakfast bar provides another useful space.