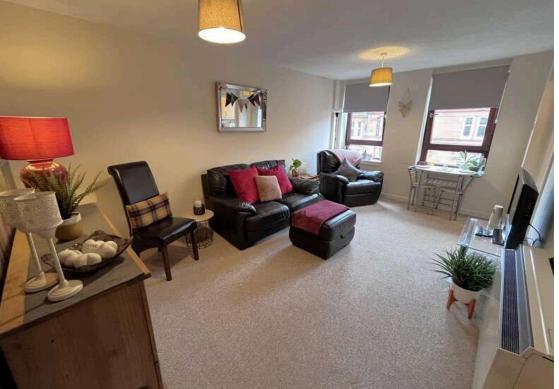

A long entrance hall leads to the principle rooms and there are two deep cupboards providing useful storage space. There are two great sized double bedrooms, both of very similar proportion and having some form of built in storage space. There is a comfortable lounge/dining room which leads to the very well appointed kitchen. This kitchen comes complete with an integrated electric hob & oven and the washing machine and fridge freezer are also included in the sale. A handy breakfast bar provides another useful space.