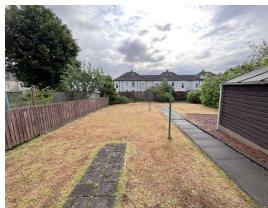

This property has a gas fired central heating system and double glazed windows.

The front gardens are of low maintenance with paving and stone chipped areas bordered by timber fencing and the paved driveway leads to a single car garage. As mentioned the rear garden is of most generous size mainly laid to lawn and bordered by timber fencing and mature shrubs.