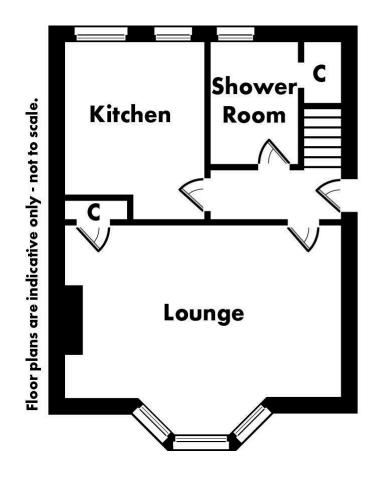

An entrance hall links to the ground floor accommodation with stairway off leading to the upper level. The lounge is a comfortable reception room with bay window formation to the front adding additional depth and lending plenty of natural light. The kitchen is fitted with a range of units and there is ample space for a fridge/freezer, washing machine and cooker. Twin window formations overlook the rear garden and there is a handy ceiling pulley. The shower room is fitted with a walk in shower with electric shower fitment, a wc and a wash hand basin. A window formation to the rear lends light and there is access to a deep under stair cupboard which offers handy storage space and also houses the gas central heating boiler.

### **Room Dimensions**

Entrance Hall Lounge Kitchen Bedroom 1 Bedroom 2 Shower Room WC 2.39 m x 1.19 m / 7'10" x 3'11" 4.11 m x 4.83 m / 13'6" x 15'10" 3.68 m x 2.26 m / 12'1" x 7'5" 3.33 m x 3.61 m / 10'11" x 11'10" 3.63 m x 2.84 m / 11'11" x 9'4" 2.24 m x 1.40 m / 7'4" x 4'7" 1.17 m x 0.79 m / 3'10" x 2'7"