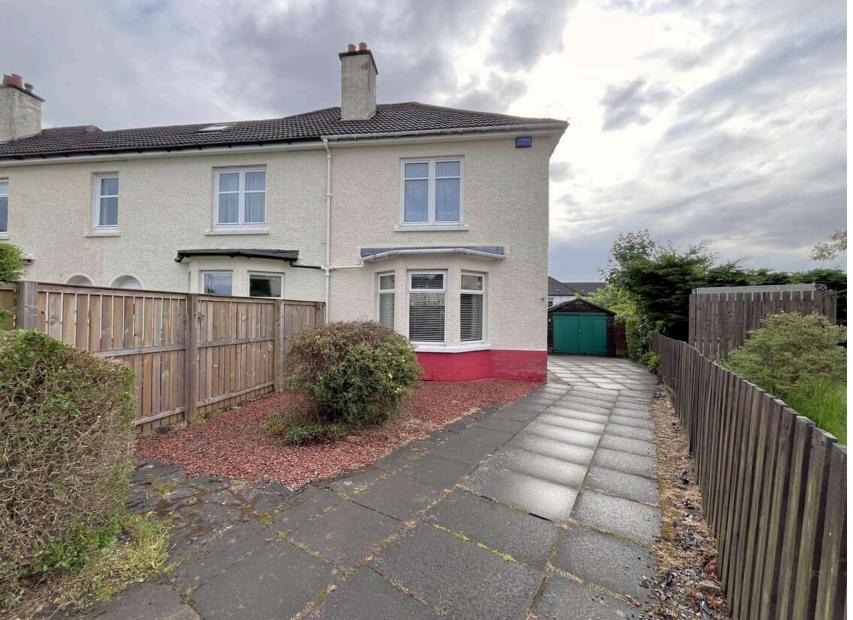

End Terraced House
4 Danes Crescent, Scotstounhill, Glasgow, G14 9AG
Offers Over £169,000

## Description

This two bedroom end of terrace villa enjoys a lovely crescent setting within a much admired location.

A fantastic family home this property is very well presented and offers excellent potential to refurbish and extend the current accommodation. Furthermore there is a driveway, garage and an extremely large garden to rear.

This property has a gas fired central heating system and double glazed windows.

The front gardens are of low maintenance with paving and stone chipped areas bordered by timber fencing and the paved driveway leads to a single car garage. As mentioned the rear garden is of most generous size mainly laid to lawn and bordered by timber fencing and mature shrubs.