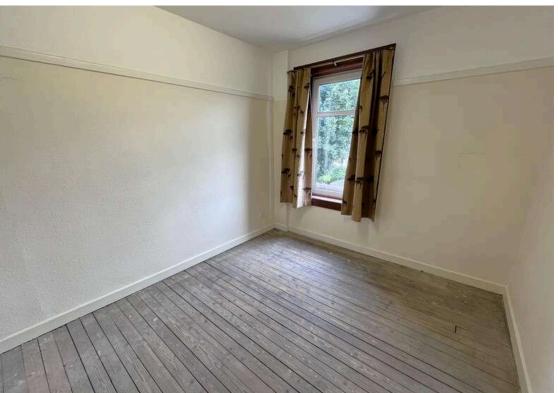

Upstairs the landing leads to both bedrooms and to a small W.C. A ceiling hatch leads to the attic space and a window on the half landing overlooks the rear garden. Both bedrooms are nicely proportioned, the front bedroom having fitted wardrobes installed. Mention should be made of the pleasant aspects to the front across Danes Crescent and towards the central gardens.