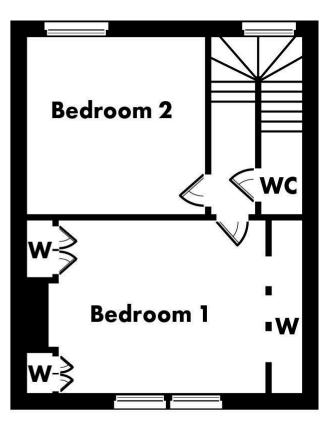

Upstairs the landing leads to both bedrooms and to a small W.C. A ceiling hatch leads to the attic space and a window on the half landing overlooks the rear garden. Both bedrooms are nicely proportioned, the front bedroom having fitted wardrobes installed. Mention should be made of the pleasant aspects to the front across Danes Crescent and towards the central gardens.

### **Room Dimensions**

Entrance Hall Lounge Kitchen Bedroom 1 Bedroom 2 Shower Room WC 2.39 m x 1.19 m / 7'10" x 3'11" 4.11 m x 4.83 m / 13'6" x 15'10" 3.68 m x 2.26 m / 12'1" x 7'5" 3.33 m x 3.61 m / 10'11" x 11'10" 3.63 m x 2.84 m / 11'11" x 9'4" 2.24 m x 1.40 m / 7'4" x 4'7" 1.17 m x 0.79 m / 3'10" x 2'7"