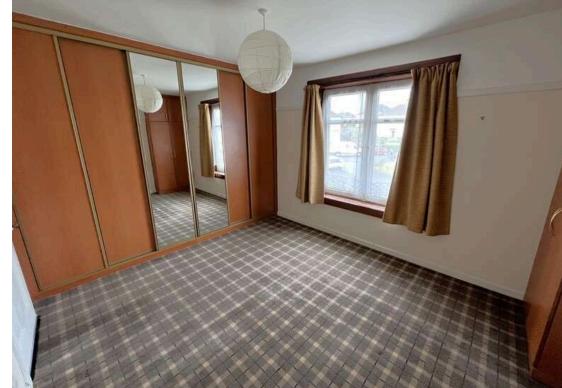

Upstairs the landing leads to both bedrooms and to a small W.C. A ceiling hatch leads to the attic space and a window on the half landing overlooks the rear garden. Both bedrooms are nicely proportioned, the front bedroom having fitted wardrobes installed. Mention should be made of the pleasant aspects to the front across Danes Crescent and towards the central gardens.