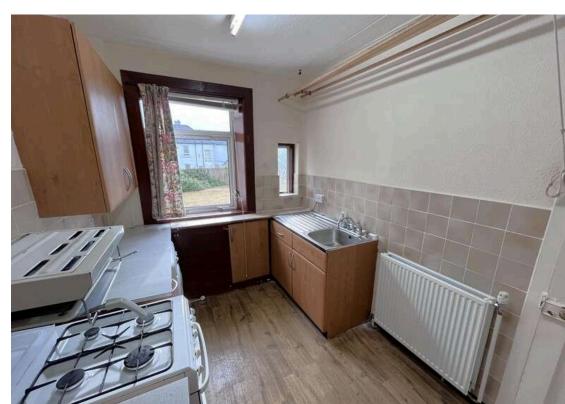

An entrance hall links to the ground floor accommodation with stairway off leading to the upper level. The lounge is a comfortable reception room with bay window formation to the front adding additional depth and lending plenty of natural light. The kitchen is fitted with a range of units and there is ample space for a fridge/freezer, washing machine and cooker. Twin window formations overlook the rear garden and there is a handy ceiling pulley. The shower room is fitted with a walk in shower with electric shower fitment, a wc and a wash hand basin. A window formation to the rear lends light and there is access to a deep under stair cupboard which offers handy storage space and also houses the gas central heating boiler.