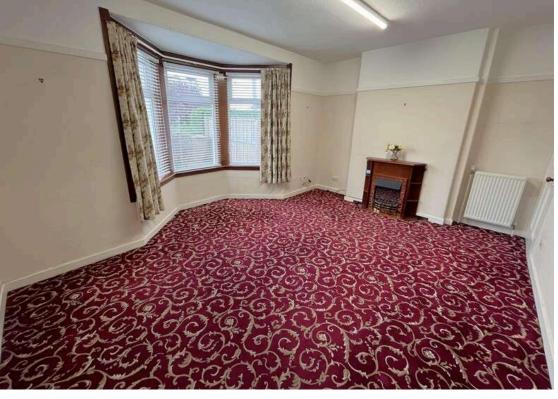

An entrance hall links to the ground floor accommodation with stairway off leading to the upper level. The lounge is a comfortable reception room with bay window formation to the front adding additional depth and lending plenty of natural light. The kitchen is fitted with a range of units and there is ample space for a fridge/freezer, washing machine and cooker. Twin window formations overlook the rear garden and there is a handy ceiling pulley. The shower room is fitted with a walk in shower with electric shower fitment, a wc and a wash hand basin. A window formation to the rear lends light and there is access to a deep under stair cupboard which offers handy storage space and also houses the gas central heating boiler.