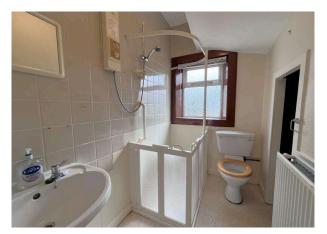

An entrance hall links to the ground floor accommodation with stairway off leading to the upper level. The lounge is a comfortable reception room with bay window formation to the front adding additional depth and lending plenty of natural light. The kitchen is fitted with a range of units and there is ample space for a fridge/freezer, washing machine and cooker. Twin window formations overlook the rear garden and there is a handy ceiling pulley. The shower room is fitted with a walk in shower with electric shower fitment, a wc and a wash hand basin. A window formation to the rear lends light and there is access to a deep under stair cupboard which offers handy storage space and also houses the gas central heating boiler.