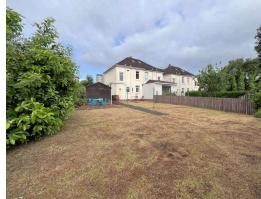

This property has a gas fired central heating system and double glazed windows.

The front gardens are of low maintenance with paving and stone chipped areas bordered by timber fencing and the paved driveway leads to a single car garage. As mentioned the rear garden is of most generous size mainly laid to lawn and bordered by timber fencing and mature shrubs.