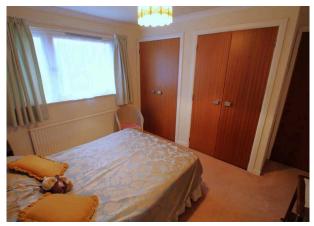

There are two double sized bedrooms, one to the front and one to the rear, both of which have built in storage space. The fabulous L-shaped lounge/dining room provides a superb living space with window formations to the front, side and rear lending plenty of natural light. The kitchen is accessed both from the dining area and reception hall and is fitted with a range of units with ample space for kitchen appliances. A further walk in cupboard provides some additional storage space. A rear door from the kitchen leads to a handy porch which houses the boiler. The bathroom completes the accommodation on offer and is of good proportion. There is a three piece suite and a window formation to the rear lends light.