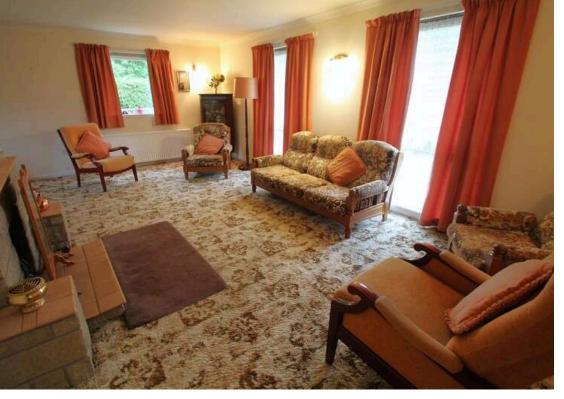

There are two double sized bedrooms, one to the front and one to the rear, both of which have built in storage space. The fabulous L-shaped lounge/dining room provides a superb living space with window formations to the front, side and rear lending plenty of natural light. The kitchen is accessed both from the dining area and reception hall and is fitted with a range of units with ample space for kitchen appliances. A further walk in cupboard provides some additional storage space. A rear door from the kitchen leads to a handy porch which houses the boiler. The bathroom completes the accommodation on offer and is of good proportion. There is a three piece suite and a window formation to the rear lends light.