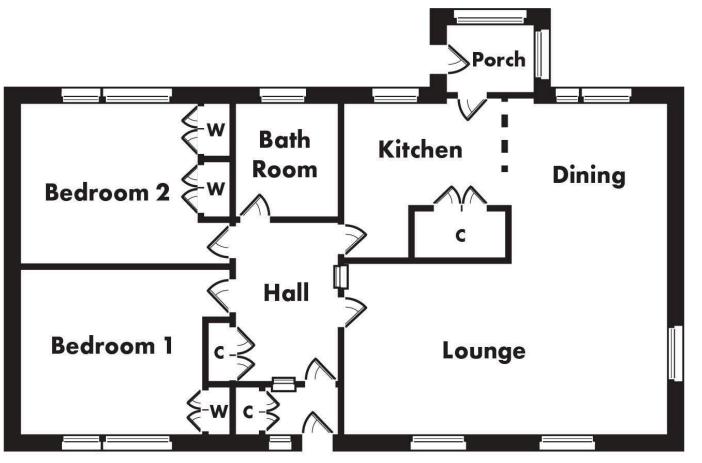

Inside the property has been well maintained but would now benefit from some modernisation of the fixtures, fittings and decor. An entrance vestibule welcomes you in and leads to the reception hall which in turn leads to all the rooms of this property. Storage space is available within cupboards found off both the entrance vestibule and reception hall.

There are two double sized bedrooms, one to the front and one to the rear, both of which have built in storage space. The fabulous L-shaped lounge/dining room provides a superb living space with window formations to the front, side and rear lending plenty of natural light. The kitchen is accessed both from the dining area and reception hall and is fitted with a range of units with ample space for kitchen appliances. A further walk in cupboard provides some additional storage space. A rear door from the kitchen leads to a handy porch which houses the boiler. The bathroom completes the accommodation on offer and is of good proportion. There is a three piece suite and a window formation to the rear lends light.

## **Room Dimensions**

Entrance Vestibule Reception hall Lounge/dining room Kitchen Bedroom 1 Bedroom 2 Bathroom

1.19 m x 1.19 m / 3'11" x 3'11" 3.18 m x 1.80 m / 10'5" x 5'11" 6.48 m x 7.16 m / 21'3" x 23'6" 3.53 m x 3.45 m / 11'7" x 11'4" 3.61 m x 3.45 m / 11'10" x 11'4" 3.56 m x 3.48 m / 11'8" x 11'5" 2.59 m x 1.78 m / 8'6" x 5'10"

#### Features

Charming detached bungalow Scenic rural setting Two bedrooms L-shaped lounge/dining room Kitchen and bathroom Generous sized plot Wonderful potential

Floor plans are indicative only - not to scale.