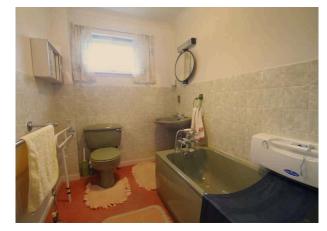

There are two double sized bedrooms, one to the front and one to the rear, both of which have built in storage space. The fabulous L-shaped lounge/dining room provides a superb living space with window formations to the front, side and rear lending plenty of natural light. The kitchen is accessed both from the dining area and reception hall and is fitted with a range of units with ample space for kitchen appliances. A further walk in cupboard provides some additional storage space. A rear door from the kitchen leads to a handy porch which houses the boiler. The bathroom completes the accommodation on offer and is of good proportion. There is a three piece suite and a window formation to the rear lends light.