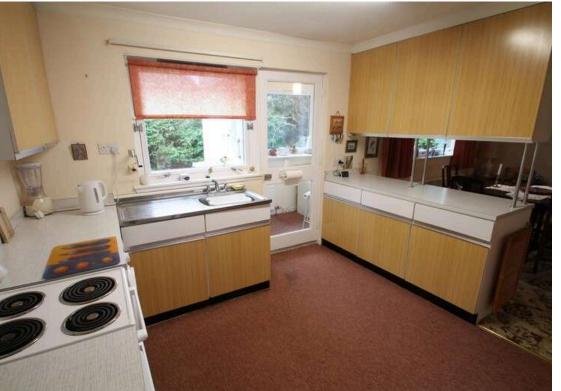

There are two double sized bedrooms, one to the front and one to the rear, both of which have built in storage space. The fabulous L-shaped lounge/dining room provides a superb living space with window formations to the front, side and rear lending plenty of natural light. The kitchen is accessed both from the dining area and reception hall and is fitted with a range of units with ample space for kitchen appliances. A further walk in cupboard provides some additional storage space. A rear door from the kitchen leads to a handy porch which houses the boiler. The bathroom completes the accommodation on offer and is of good proportion. There is a three piece suite and a window formation to the rear lends light.