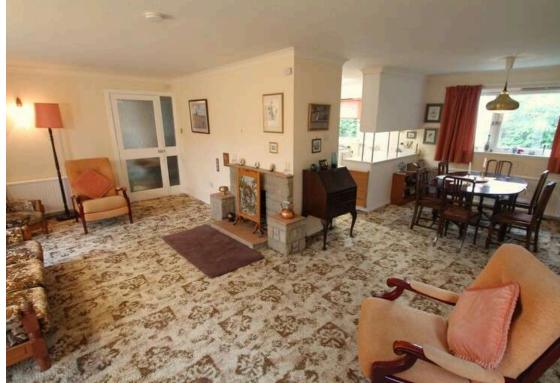

There are two double sized bedrooms, one to the front and one to the rear, both of which have built in storage space. The fabulous L-shaped lounge/dining room provides a superb living space with window formations to the front, side and rear lending plenty of natural light. The kitchen is accessed both from the dining area and reception hall and is fitted with a range of units with ample space for kitchen appliances. A further walk in cupboard provides some additional storage space. A rear door from the kitchen leads to a handy porch which houses the boiler. The bathroom completes the accommodation on offer and is of good proportion. There is a three piece suite and a window formation to the rear lends light.