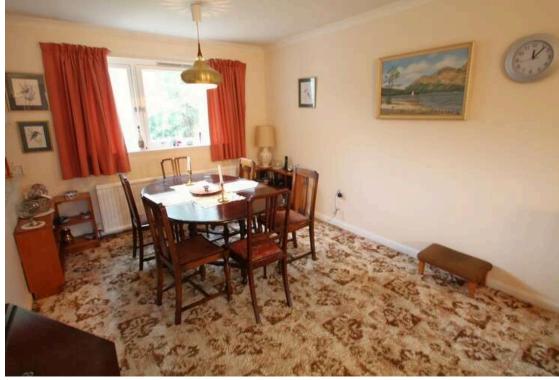

There are two double sized bedrooms, one to the front and one to the rear, both of which have built in storage space. The fabulous L-shaped lounge/dining room provides a superb living space with window formations to the front, side and rear lending plenty of natural light. The kitchen is accessed both from the dining area and reception hall and is fitted with a range of units with ample space for kitchen appliances. A further walk in cupboard provides some additional storage space. A rear door from the kitchen leads to a handy porch which houses the boiler. The bathroom completes the accommodation on offer and is of good proportion. There is a three piece suite and a window formation to the rear lends light.