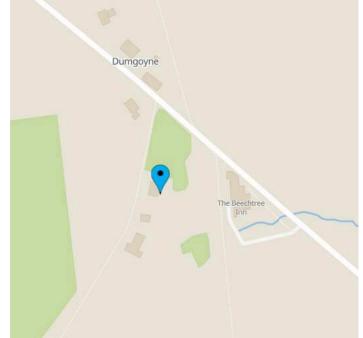

# TRAVEL DIRECTIONS

Travelling via Milngavie proceed north on the A81 Strathblane Road. Continue through Strathblane and Blanefield on the A81 eventually passing Glengoyne Distillery. Continue passing the junction with the A875 (signposted for Killearn) but remain on the A81 and a short distance along you will enter Dumgoyne with the Beech Tree Inn on your left. Turn next left into Blane Road and 'Cambar' is the first property on your left.