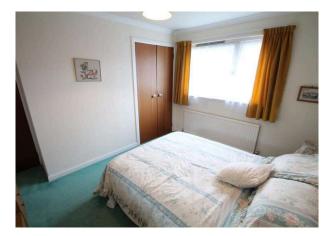

There are two double sized bedrooms, one to the front and one to the rear, both of which have built in storage space. The fabulous L-shaped lounge/dining room provides a superb living space with window formations to the front, side and rear lending plenty of natural light. The kitchen is accessed both from the dining area and reception hall and is fitted with a range of units with ample space for kitchen appliances. A further walk in cupboard provides some additional storage space. A rear door from the kitchen leads to a handy porch which houses the boiler. The bathroom completes the accommodation on offer and is of good proportion. There is a three piece suite and a window formation to the rear lends light.