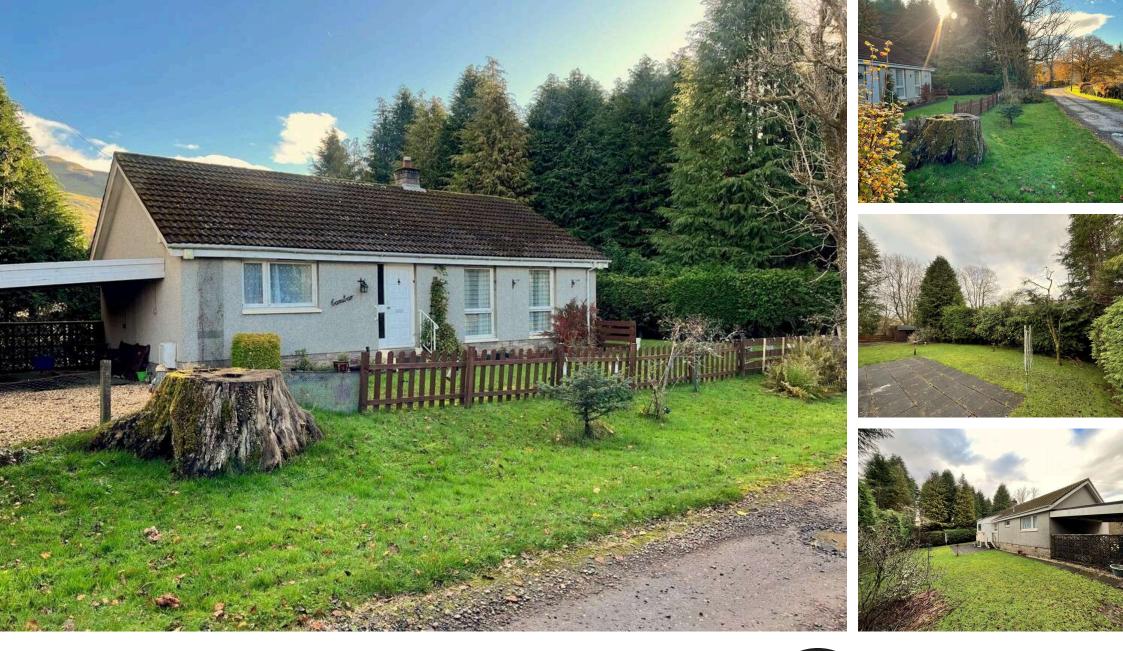

#### Description

This charming detached bungalow enjoys a peaceful rural setting and offers wonderful potential as viewing will confirm.

This home is situated within the quaint Hamlet of Dumgoyne which lies approximately 2 miles to the south of Killearn and approximately 4 miles to the north east of Strathblane. It sits on an generous sized plot positioned off the main road and enjoying aspects to the rear towards the prominent Dumgoyne Hill.

The windows of this property are double glazed and there is a gas fired central heating system.

The mature gardens are mainly laid in lawn with patio area also found to the rear. A stone chipped driveway and car port provide off street parking. Worth mention are the expansive woodland areas to either side of this bungalow also forming part of the title to this property.

This property enjoys a most scenic setting with delightful views and immediate access to the beautiful countryside. The West Highland Way passes through Dumgoyne and as noted the striking Dumgoyne Hill and neighbouring Earls Seat offer popular walking routes. Local amenities can be found in nearby Killearn, Blanefield and Strathblane and Milngavie is around 8 miles away offering further amenities and train services. Other notable landmarks in the immediate and surrounding areas include Glengoyne Distillery, The Devil's Pulpit and Loch Lomond.