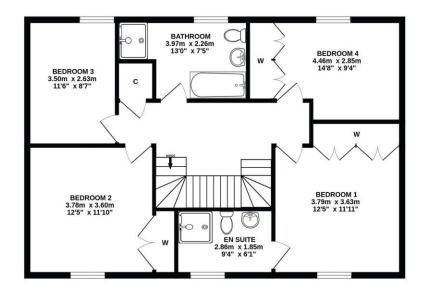

#### **1ST FLOOR**

- Welcoming Entrance Hall with gallery landing
- Spacious Formal Lounge
- Stunning 24ft Dining Kitchen
- Utility room & Cloakroom
- Four Double Bedrooms
- En-suite Shower room
- Family Bathroom with bath & separate shower
- Landscaped front & rear Gardens
- Driveway & Garage
- Wonderful family home with breathtaking sea and coastal views