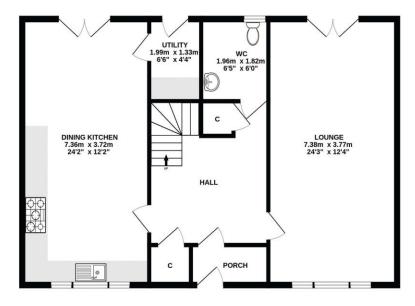

### Gross Internal Floor Size 160 m<sup>2</sup>

**GROUND FLOOR** 

- Welcoming Entrance Hall with gallery landing
- Spacious Formal Lounge
- Stunning 24ft Dining Kitchen
- Utility room & Cloakroom
- Four Double Bedrooms
- En-suite Shower room
- Family Bathroom with bath & separate shower
- Landscaped front & rear Gardens
- Driveway & Garage
- Wonderful family home with breathtaking sea and coastal views