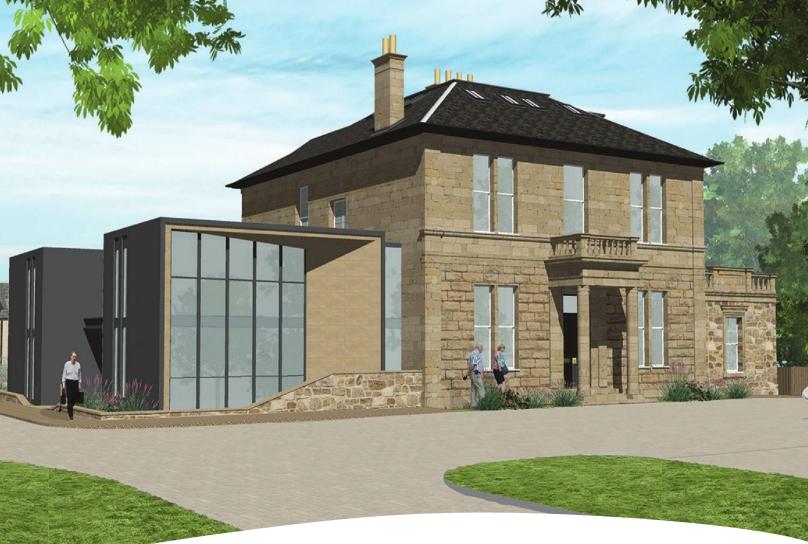

# Offers in Excess of £750,000

For more information contact: 01292 288222 office@donaldross.co.uk

www.donaldross.co.uk

PROPOSED FRONT PERSPECTIVE

PROPOSED COURTYARD PERSPECTIVE

# Strathdoon House, 50, Racecourse Road, Ayr, KA7 2UZ

A unique opportunity to acquire this exciting building plot with planning permission to construct thirteen properties within one of Ayrshire's most sought after locations.

- 2 Modern Villas
- 5 Apartments
- 6 Mews Cottages
- Allocated & Visitor Parking
- Private & Communal Gardens
- Highly sought after location
- Category B Listed
- Planning Ref No: No. 18/01095/LBC

Planning permission has been granted to develop and extend this charming category B listed building into thirteen separate dwellings.

In total there will be two modern villas, five luxury apartments and six mews cottages.

Careful consideration has been given to maintain many of the original features of this admired building whilst adding a hint of modern architecture to really add to this already highly sought after locale.