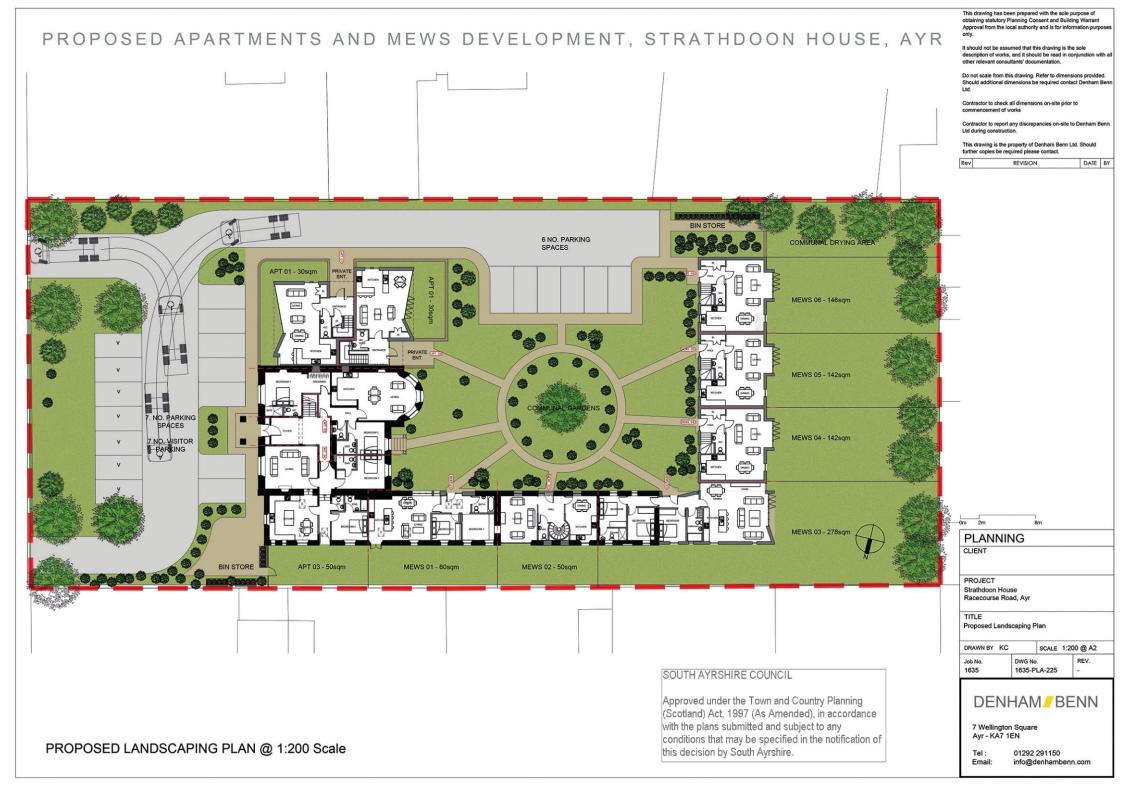

- 2 Modern Villas
- 5 Apartments
- 6 Mews Cottages
- Allocated & Visitor Parking
- Private & Communal Gardens
- Highly sought after location
- Category B Listed
- Planning Ref No: No. 18/01095/LBC

Planning permission has been granted to develop and extend this charming category B listed building into thirteen separate dwellings.

In total there will be two modern villas, five luxury apartments and six mews cottages.

Careful consideration has been given to maintain many of the original features of this admired building whilst adding a hint of modern architecture to really add to this already highly sought after locale.

#### Accommodation

Unit 1 Villa 1 114m2 / 1,231ft2 Unit 2 Villa 2 103m2 / 1,112ft2

Unit 3 Apartment 92m2 / 994ft2 Unit 4 Apartment 100m2 / 1,080ft2 Unit 5 Apartment 70m2 / 756ft2 Unit 6 Apartment 82m2 / 886ft2 Unit 7 Apartment 87m2 / 940ft2

Unit 8 Mews Cottage 62m2 / 670ft2 Unit 9 Mews Cottage 97m2 / 1,048ft2 Unit 10 Mews Cottage 96m2 / 1,037ft2 Unit 11 Mews Cottage 93m2 / 1,004ft2 Unit 12 Mews Cottage 93m2 / 1,004ft2 Unit 13 Mews Cottage 93m2 / 1,004ft2