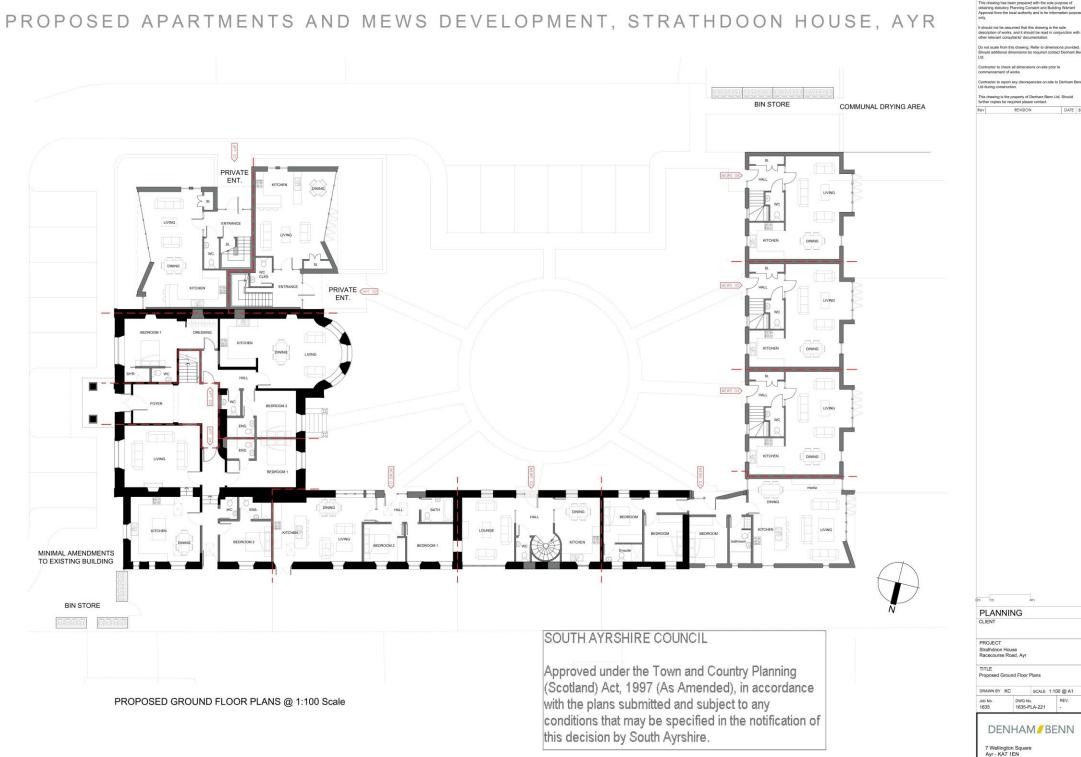

In total there will be two modern villas, five luxury apartments and six mews cottages.

Careful consideration has been given to maintain many of the original features of this admired building whilst adding a hint of modern architecture to really add to this already highly sought after locale.

#### Accommodation

Unit 1 Villa 1 114m2 / 1,231ft2 Unit 2 Villa 2 103m2 / 1,112ft2

Unit 3 Apartment 92m2 / 994ft2 Unit 4 Apartment 100m2 / 1,080ft2 Unit 5 Apartment 70m2 / 756ft2 Unit 6 Apartment 82m2 / 886ft2 Unit 7 Apartment 87m2 / 940ft2

Unit 8 Mews Cottage 62m2 / 670ft2 Unit 9 Mews Cottage 97m2 / 1,048ft2 Unit 10 Mews Cottage 96m2 / 1,037ft2 Unit 11 Mews Cottage 93m2 / 1,004ft2 Unit 12 Mews Cottage 93m2 / 1,004ft2 Unit 13 Mews Cottage 93m2 / 1,004ft2