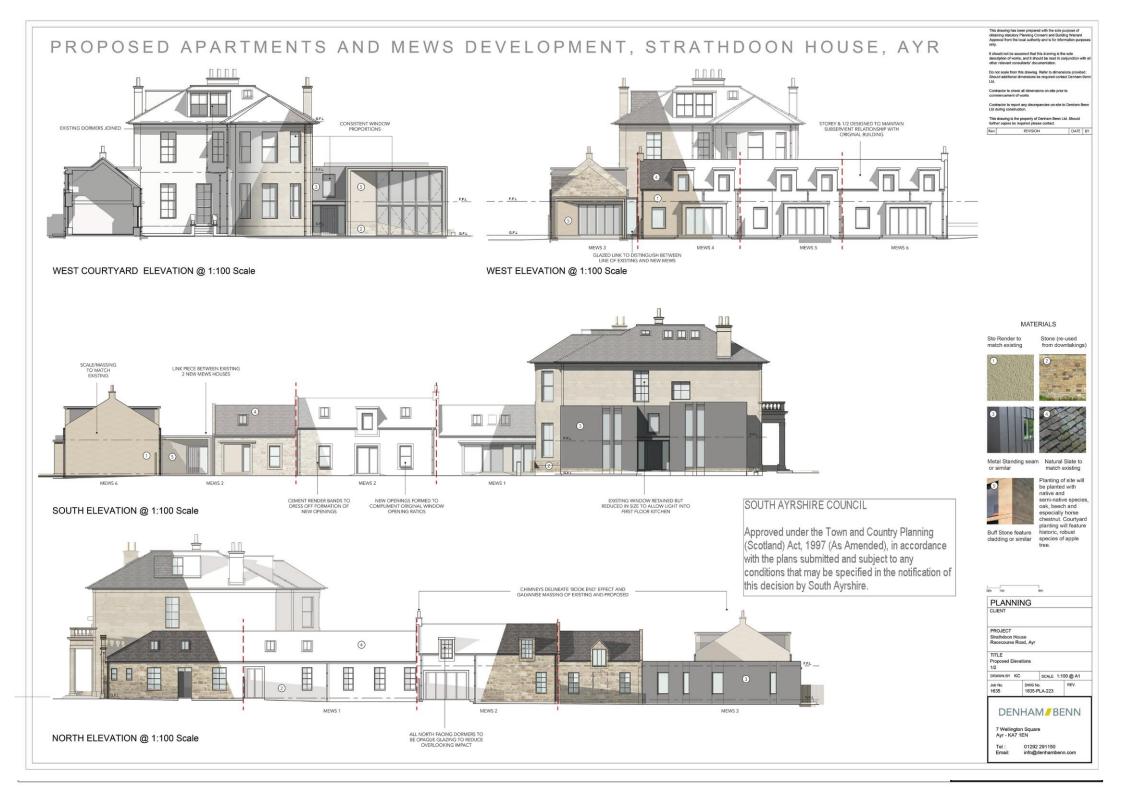

In total there will be two modern villas, five luxury apartments and six mews cottages.

Careful consideration has been given to maintain many of the original features of this admired building whilst adding a hint of modern architecture to really add to this already highly sought after locale.

#### Accommodation

Unit 1 Villa 1 114m2 / 1,231ft2 Unit 2 Villa 2 103m2 / 1,112ft2

Unit 3 Apartment 92m2 / 994ft2 Unit 4 Apartment 100m2 / 1,080ft2 Unit 5 Apartment 70m2 / 756ft2 Unit 6 Apartment 82m2 / 886ft2 Unit 7 Apartment 87m2 / 940ft2

Unit 8 Mews Cottage 62m2 / 670ft2 Unit 9 Mews Cottage 97m2 / 1,048ft2 Unit 10 Mews Cottage 96m2 / 1,037ft2 Unit 11 Mews Cottage 93m2 / 1,004ft2 Unit 12 Mews Cottage 93m2 / 1,004ft2 Unit 13 Mews Cottage 93m2 / 1,004ft2