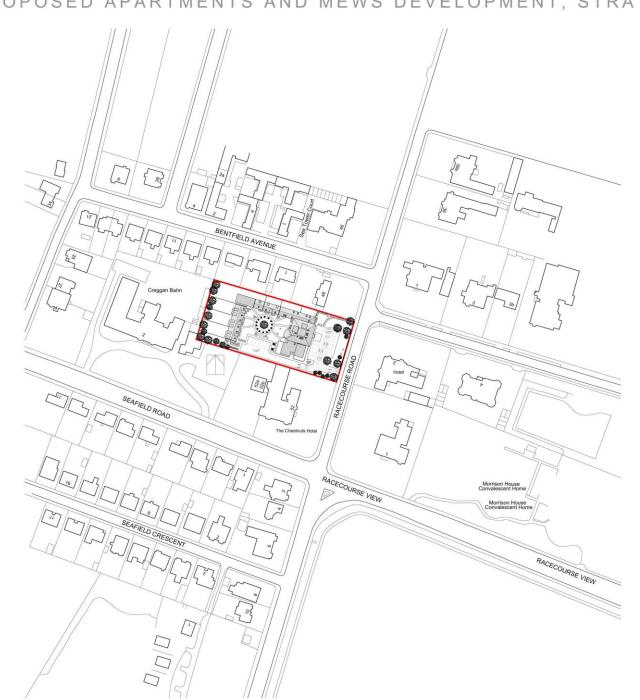

Rev

| ouse<br>Road, Ayr       |                                              |
|-------------------------|----------------------------------------------|
| tion Plan               |                                              |
| C SCALE                 | 1:1250 @ A                                   |
| DWG No.<br>1635-PLA-200 | REV.<br>-                                    |
|                         | Road, Ayr<br>tion Plan<br>C SCALE<br>DWG No. |

| PROJECT      |             |                |
|--------------|-------------|----------------|
| Strathdoon F | louse       |                |
| Racecourse   | Road, Ayr   |                |
| TITLE        |             |                |
| Proposed Lo  | cation Plan |                |
| DRAWN BY     | KC SCAI     | LE 1:1250 @ A2 |
| Job No.      | DWG No.     | REV.           |
| 1635         | 1635-PLA-20 | 11             |

PROPOSED BLOCK PLAN @ 1:1250 Scale

Tel : Email:

01292 291150 info@denhambenn.com