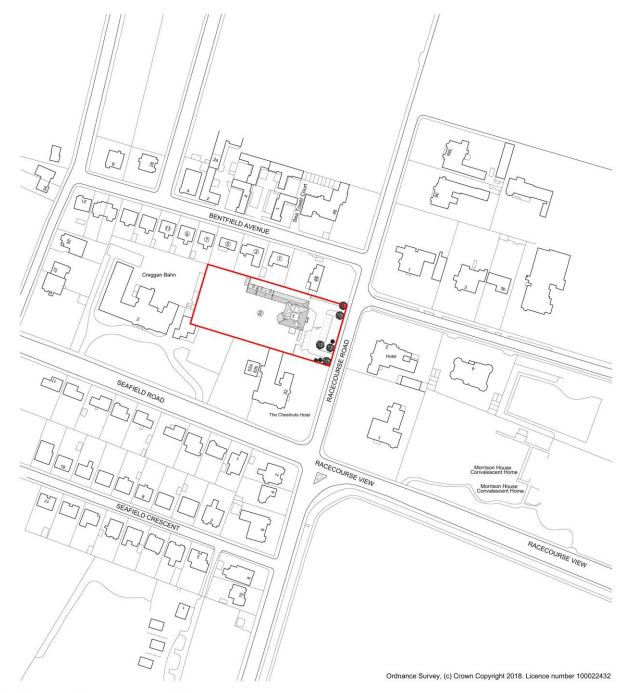

Rev

| ouse<br>Road, Ayr       |                                              |
|-------------------------|----------------------------------------------|
| tion Plan               |                                              |
| C SCALE                 | 1:1250 @ A                                   |
| DWG No.<br>1635-PLA-200 | REV.<br>-                                    |
|                         | Road, Ayr<br>tion Plan<br>C SCALE<br>DWG No. |

| PROJECT      |             |                |
|--------------|-------------|----------------|
| Strathdoon F | louse       |                |
| Racecourse   | Road, Ayr   |                |
| TITLE        |             |                |
| Proposed Lo  | cation Plan |                |
| DRAWN BY     | KC SCAI     | LE 1:1250 @ A2 |
| Job No.      | DWG No.     | REV.           |
| 1635         | 1635-PLA-20 | 11             |

PROPOSED BLOCK PLAN @ 1:1250 Scale

Tel : Email:

01292 291150 info@denhambenn.com