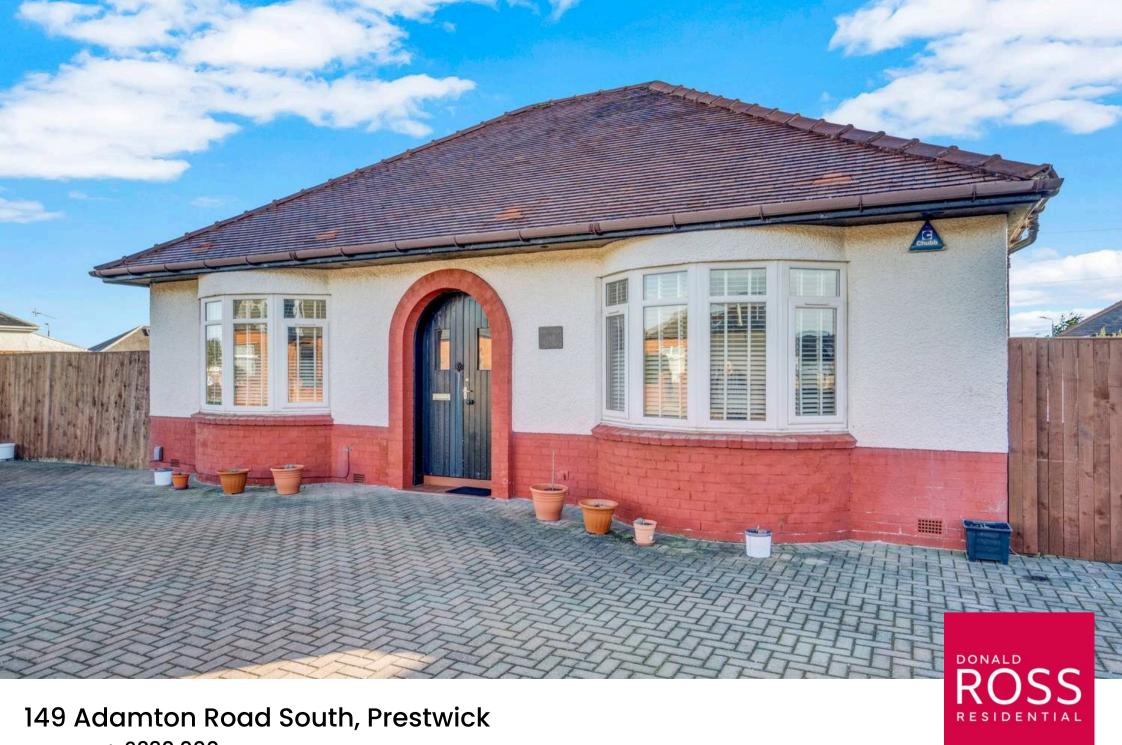

## 149 Adamton Road South

Prestwick, KA9 2BJ

Council Tax band: E Tenure: Freehold

EPC Energy Efficiency Rating: D

Donald Ross is pleased to introduce 149 Adamton Road South to the market, a three-bedroom detached property situated in a sought-after residential area near Prestwick town centre and its amenities. In summary, the property consists of an entrance vestibule, reception hall, spacious lounge, a stunning family room/dining room extension with views of the rear gardens, a fitted kitchen with appliances, three double bedrooms, and a modern shower room. The property boasts gas central heating, double glazing, and high-quality floor coverings throughout. Externally, there's a sizable driveway at the front providing secure off-street parking for multiple vehicles. Additionally, the fully enclosed, low-maintenance rear gardens offer a high degree of privacy, further enhancing the appeal of this charming bungalow.