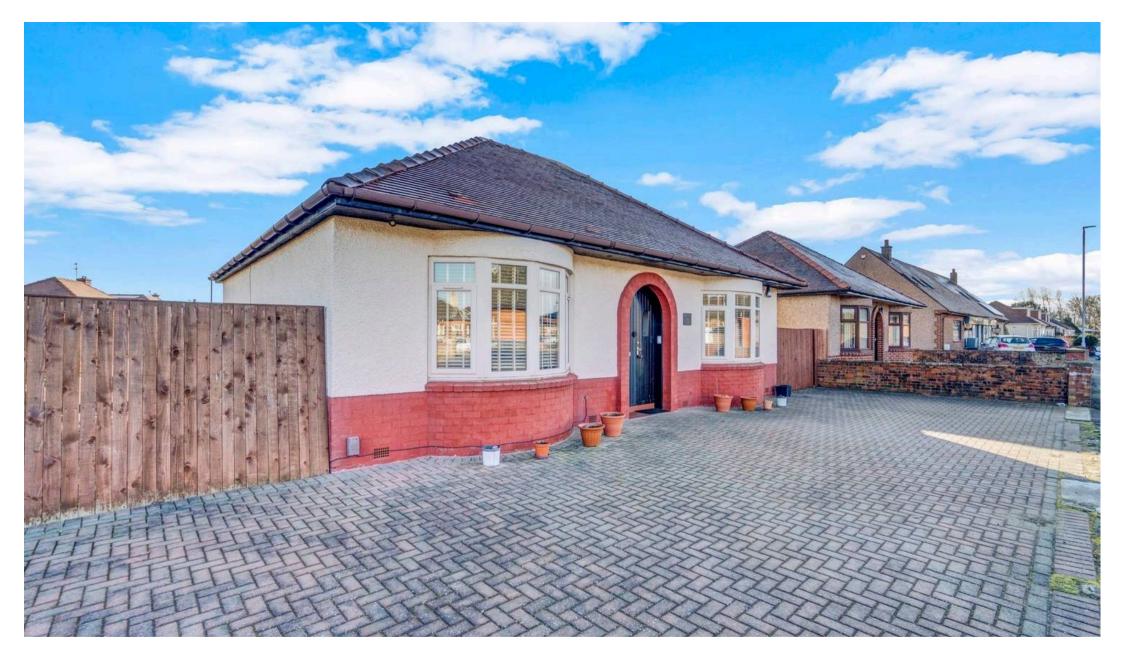

## 149 Adamton Road South

Prestwick, KA9 2BJ

Council Tax band: E Tenure: Freehold

EPC Energy Efficiency Rating: D

Donald Ross is pleased to introduce 149 Adamton Road South to the market, a three-bedroom detached property situated in a sought-after residential area near Prestwick town centre and its amenities. In summary, the property consists of an entrance vestibule, reception hall, spacious lounge, a stunning family room/dining room extension with views of the rear gardens, a fitted kitchen with appliances, three double bedrooms, and a modern shower room. The property boasts gas central heating, double glazing, and high-quality floor coverings throughout. Externally, there's a sizable driveway at the front providing secure off-street parking for multiple vehicles. Additionally, the fully enclosed, low-maintenance rear gardens offer a high degree of privacy, further enhancing the appeal of this charming bungalow.