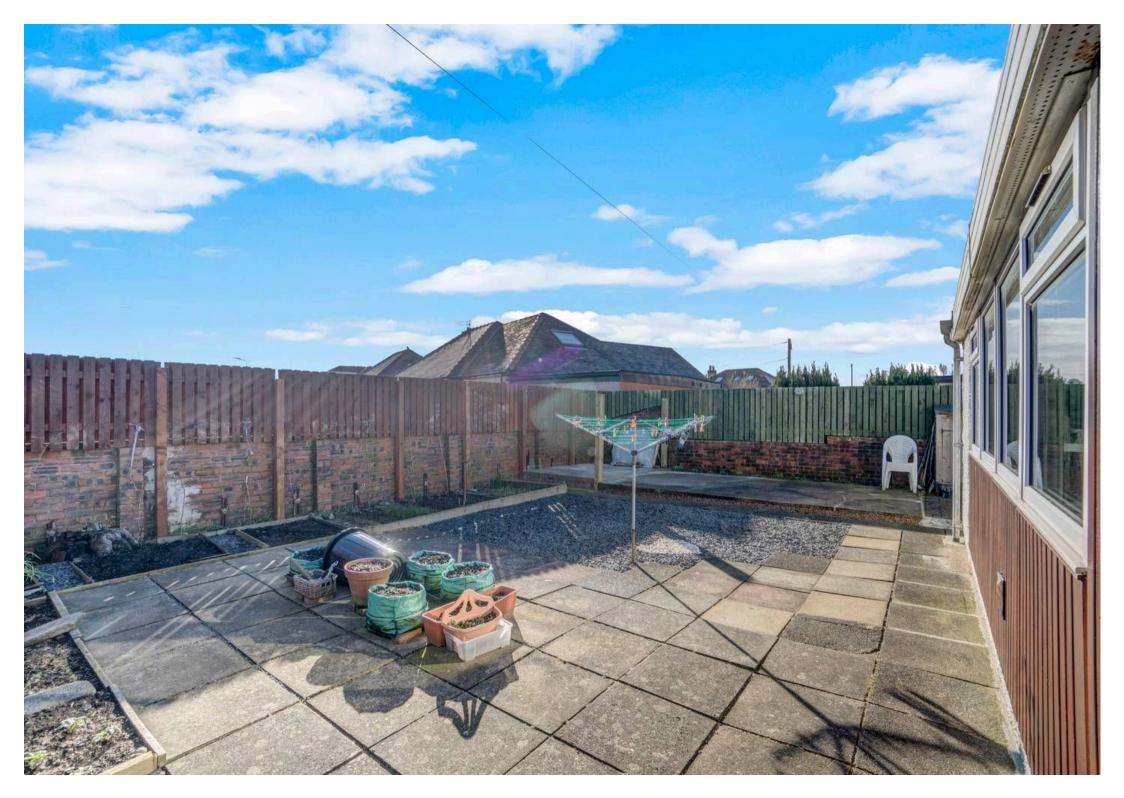

## 149 Adamton Road South

Prestwick, KA9 2BJ

Council Tax band: E Tenure: Freehold

EPC Energy Efficiency Rating: D

Donald Ross is pleased to introduce 149 Adamton Road South to the market, a three-bedroom detached property situated in a sought-after residential area near Prestwick town centre and its amenities. In summary, the property consists of an entrance vestibule, reception hall, spacious lounge, a stunning family room/dining room extension with views of the rear gardens, a fitted kitchen with appliances, three double bedrooms, and a modern shower room. The property boasts gas central heating, double glazing, and high-quality floor coverings throughout. Externally, there's a sizable driveway at the front providing secure off-street parking for multiple vehicles. Additionally, the fully enclosed, low-maintenance rear gardens offer a high degree of privacy, further enhancing the appeal of this charming bungalow.