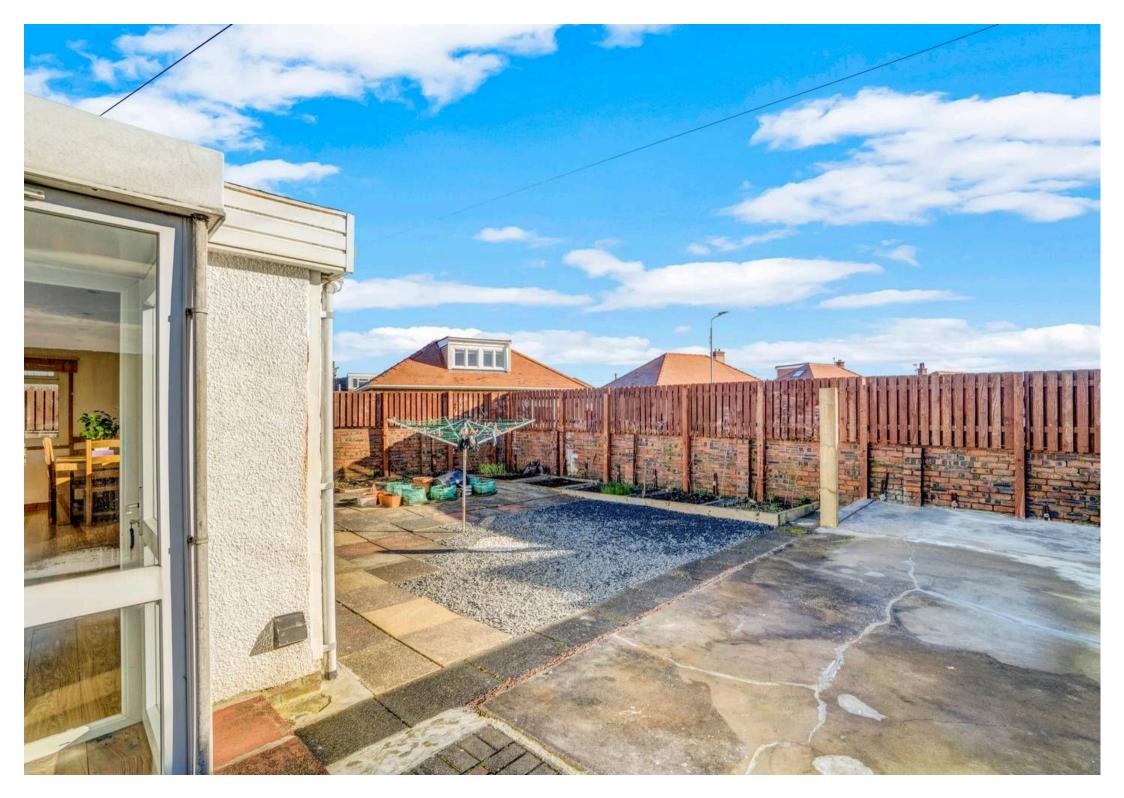

## 149 Adamton Road South

Prestwick, KA9 2BJ

Council Tax band: E Tenure: Freehold

EPC Energy Efficiency Rating: D

Donald Ross is pleased to introduce 149 Adamton Road South to the market, a three-bedroom detached property situated in a sought-after residential area near Prestwick town centre and its amenities. In summary, the property consists of an entrance vestibule, reception hall, spacious lounge, a stunning family room/dining room extension with views of the rear gardens, a fitted kitchen with appliances, three double bedrooms, and a modern shower room. The property boasts gas central heating, double glazing, and high-quality floor coverings throughout. Externally, there's a sizable driveway at the front providing secure off-street parking for multiple vehicles. Additionally, the fully enclosed, low-maintenance rear gardens offer a high degree of privacy, further enhancing the appeal of this charming bungalow.