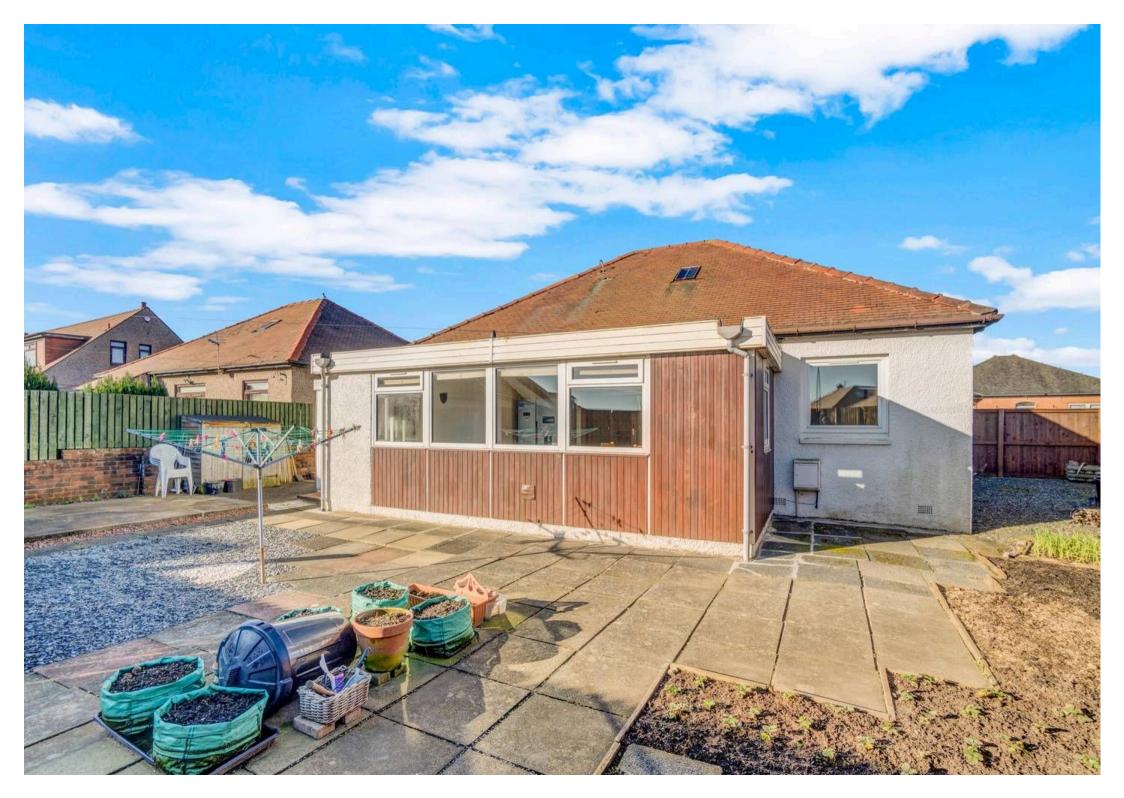

## 149 Adamton Road South

Prestwick, KA9 2BJ

Council Tax band: E Tenure: Freehold

EPC Energy Efficiency Rating: D

Donald Ross is pleased to introduce 149 Adamton Road South to the market, a three-bedroom detached property situated in a sought-after residential area near Prestwick town centre and its amenities. In summary, the property consists of an entrance vestibule, reception hall, spacious lounge, a stunning family room/dining room extension with views of the rear gardens, a fitted kitchen with appliances, three double bedrooms, and a modern shower room. The property boasts gas central heating, double glazing, and high-quality floor coverings throughout. Externally, there's a sizable driveway at the front providing secure off-street parking for multiple vehicles. Additionally, the fully enclosed, low-maintenance rear gardens offer a high degree of privacy, further enhancing the appeal of this charming bungalow.