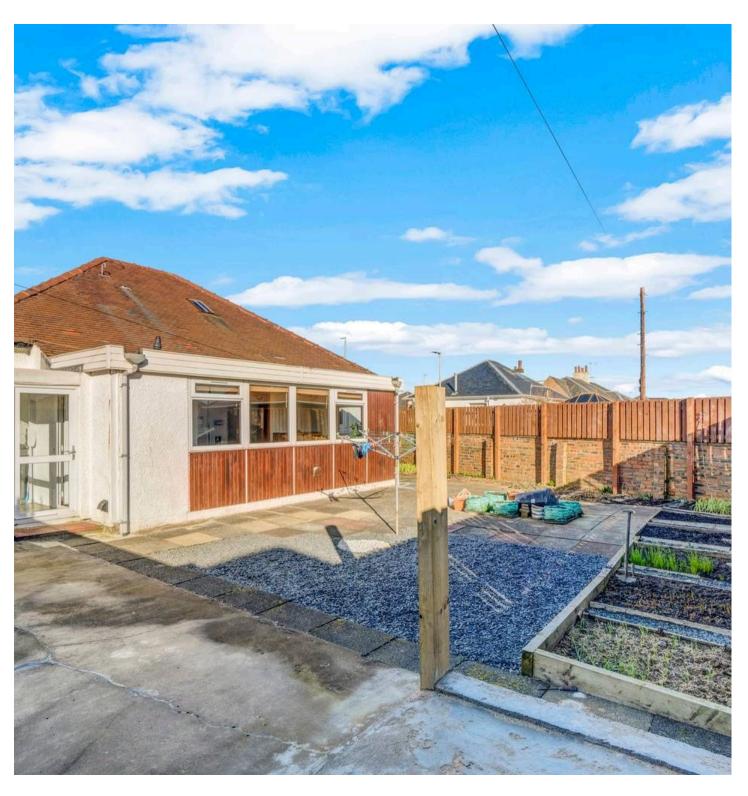

## 149 Adamton Road South

Prestwick, KA9 2BJ

Council Tax band: E Tenure: Freehold

EPC Energy Efficiency Rating: D

Donald Ross is pleased to introduce 149 Adamton Road South to the market, a three-bedroom detached property situated in a sought-after residential area near Prestwick town centre and its amenities. In summary, the property consists of an entrance vestibule, reception hall, spacious lounge, a stunning family room/dining room extension with views of the rear gardens, a fitted kitchen with appliances, three double bedrooms, and a modern shower room. The property boasts gas central heating, double glazing, and high-quality floor coverings throughout. Externally, there's a sizable driveway at the front providing secure off-street parking for multiple vehicles. Additionally, the fully enclosed, low-maintenance rear gardens offer a high degree of privacy, further enhancing the appeal of this charming bungalow.