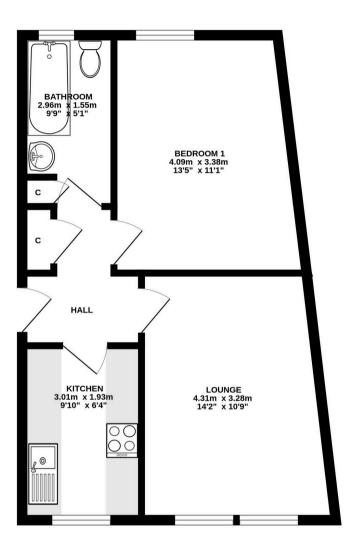

## 47b New Road

Ayr

Ground floor flat in Ayr, featuring lounge, kitchen, double bedroom, and bathroom. Includes double glazing, electric heating, communal garden. Ideal for amenities and transportation links, ideal for first time buyer or buy to let investor.

## ALL SIZES TAKEN AT WIDEST POINTS

Whilst every attempt has been made to ensure the accuracy of the floorplan contained here, measurements of doors, windows, rooms and any other items are approximate and no responsibility is taken for any error, omission or mis-statement. This plan is for illustrative purposes only and should be used as such by any prospective purchaser. The services, systems and appliances shown have not been tested and no guarantee as to their operability or efficiency can be given.