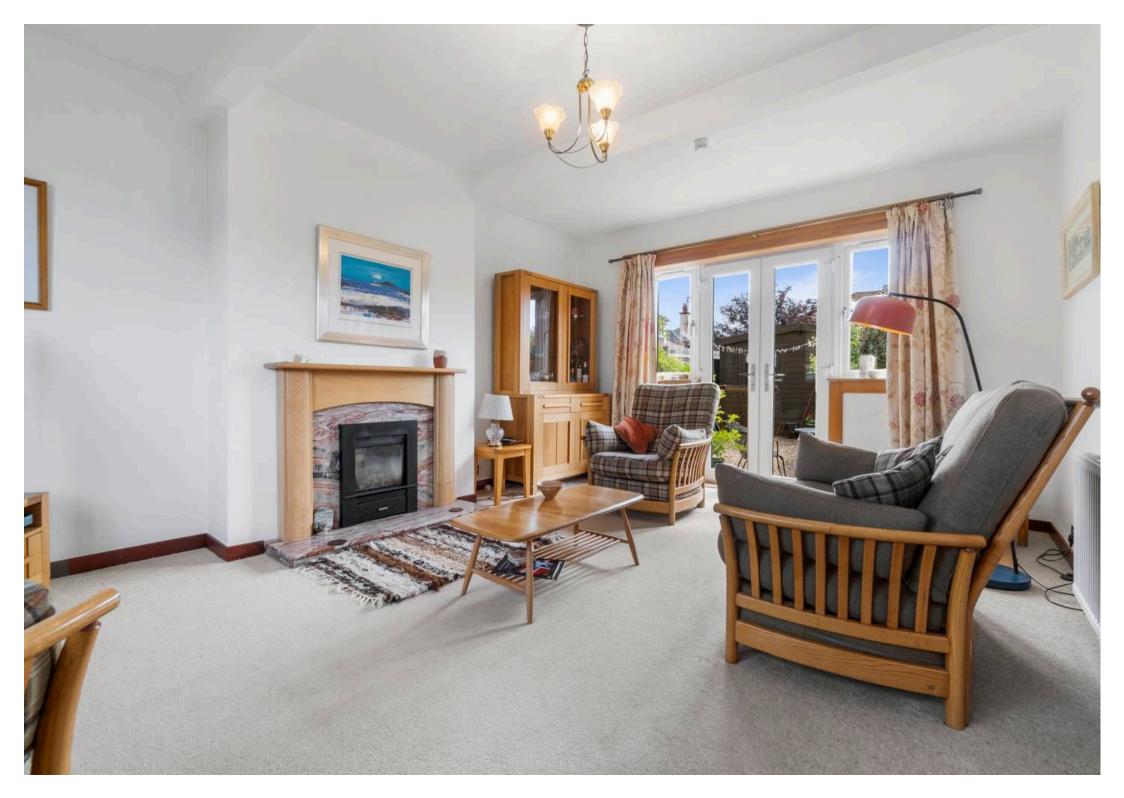

Council Tax band: E

Tenure: Freehold

- Bright and welcoming entrance hallway
- Stylish lounge with an eye-catching feature fireplace
- Spacious family/dining room complete with a characterful wood-burning stove
- Modern open-plan kitchen flowing effortlessly into the family/dining area
- Four generously sized bedrooms offering flexible living space
- Principal bedroom benefiting from a private en-suite WC
- Contemporary family bathroom with shower over bath
- Stunning, mature landscaped gardens providing privacy and year-round colour
- Private driveway and attached garage for convenient off-street parking
- Prime residential location within one of Prestwick's most sought-after neighbourhoods