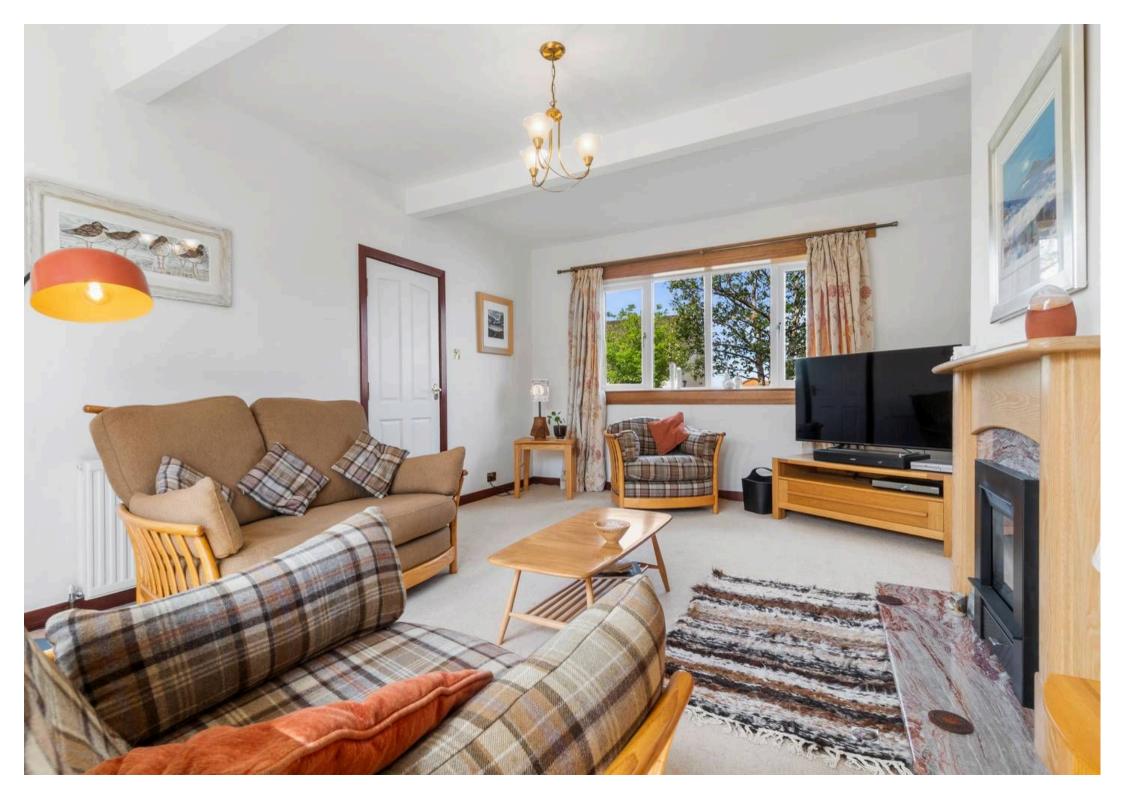

Council Tax band: E

Tenure: Freehold

- Bright and welcoming entrance hallway
- Stylish lounge with an eye-catching feature fireplace
- Spacious family/dining room complete with a characterful wood-burning stove
- Modern open-plan kitchen flowing effortlessly into the family/dining area
- Four generously sized bedrooms offering flexible living space
- Principal bedroom benefiting from a private en-suite WC
- Contemporary family bathroom with shower over bath
- Stunning, mature landscaped gardens providing privacy and year-round colour
- Private driveway and attached garage for convenient off-street parking
- Prime residential location within one of Prestwick's most sought-after neighbourhoods