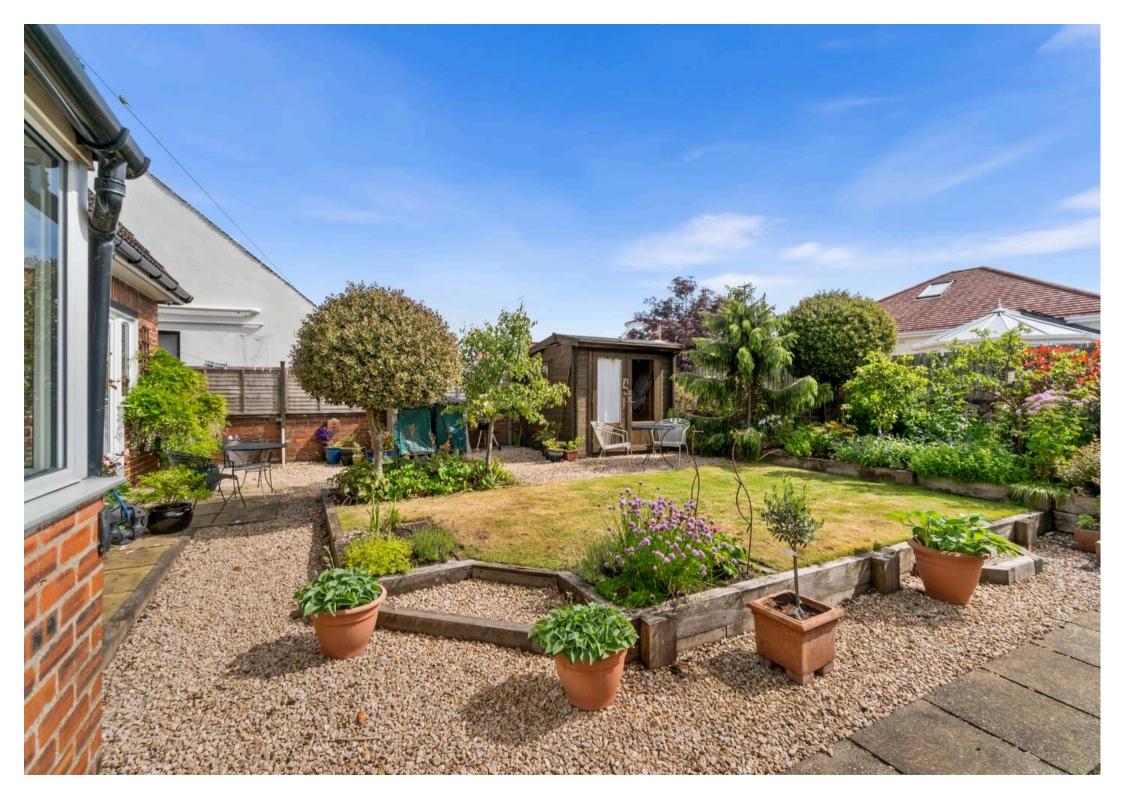

Council Tax band: E

Tenure: Freehold

- Bright and welcoming entrance hallway
- Stylish lounge with an eye-catching feature fireplace
- Spacious family/dining room complete with a characterful wood-burning stove
- Modern open-plan kitchen flowing effortlessly into the family/dining area
- Four generously sized bedrooms offering flexible living space
- Principal bedroom benefiting from a private en-suite WC
- Contemporary family bathroom with shower over bath
- Stunning, mature landscaped gardens providing privacy and year-round colour
- Private driveway and attached garage for convenient off-street parking
- Prime residential location within one of Prestwick's most sought-after neighbourhoods