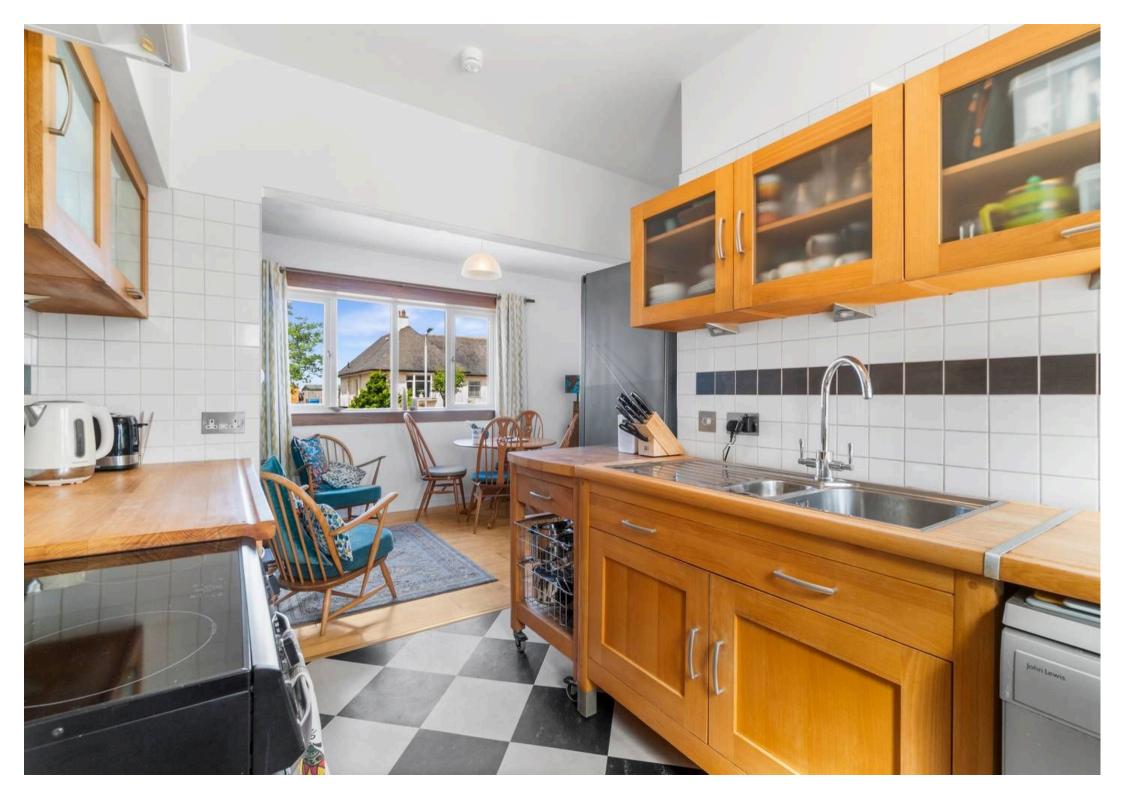

Council Tax band: E

Tenure: Freehold

- Bright and welcoming entrance hallway
- Stylish lounge with an eye-catching feature fireplace
- Spacious family/dining room complete with a characterful wood-burning stove
- Modern open-plan kitchen flowing effortlessly into the family/dining area
- Four generously sized bedrooms offering flexible living space
- Principal bedroom benefiting from a private en-suite WC
- Contemporary family bathroom with shower over bath
- Stunning, mature landscaped gardens providing privacy and year-round colour
- Private driveway and attached garage for convenient off-street parking
- Prime residential location within one of Prestwick's most sought-after neighbourhoods