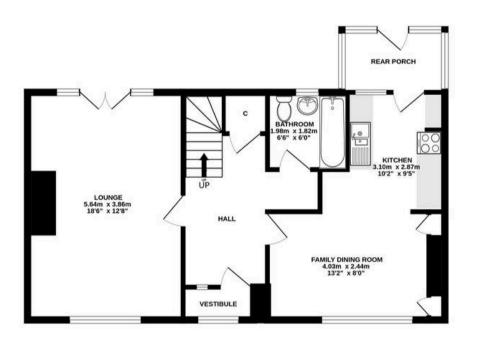

GROUND FLOOR 1ST FLOOR

## ALL MEASUREMENTS TAKEN AT WIDEST POINT.

Whilst every attempt has been made to ensure the accuracy of the floorplan contained here, measurements of doors, windows, rooms and any other items are approximate and no responsibility is taken for any error, omission or mis-statement. This plan is for illustrative purposes only and should be used as such by any prospective purchaser. The services, systems and appliances shown have not been tested and no guarantee as to their operability or efficiency can be given.