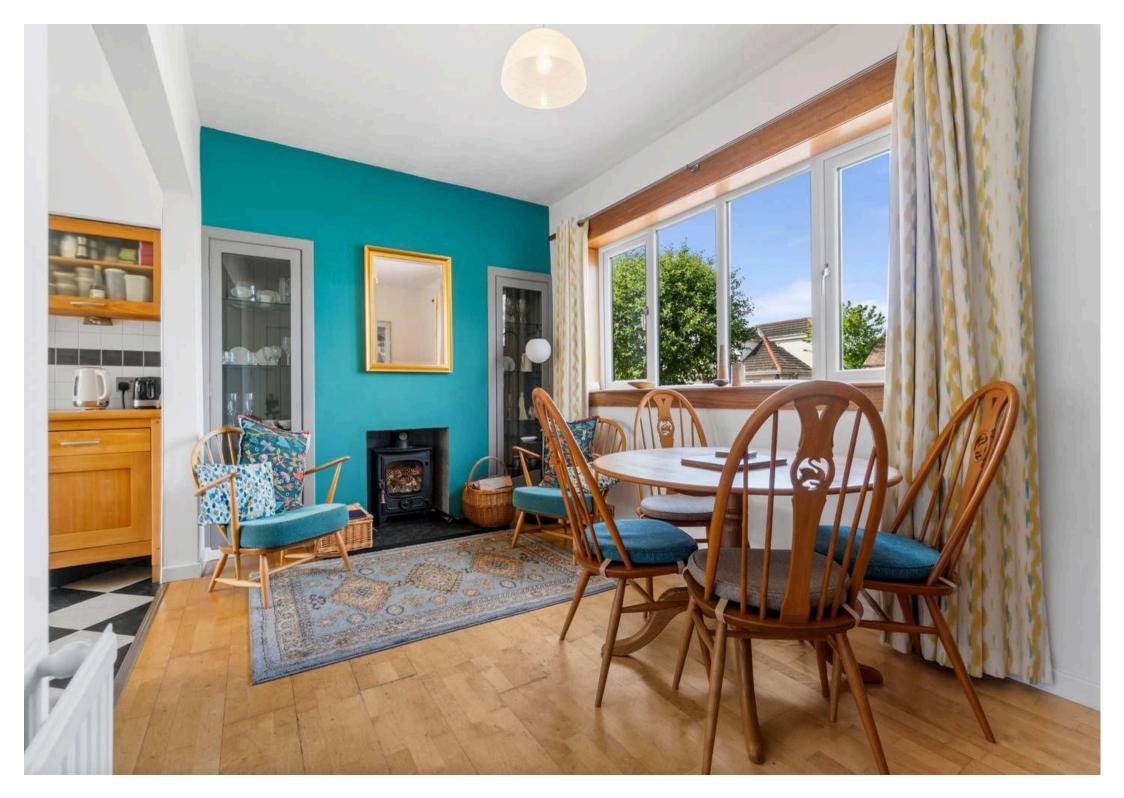

Council Tax band: E

Tenure: Freehold

- Bright and welcoming entrance hallway
- Stylish lounge with an eye-catching feature fireplace
- Spacious family/dining room complete with a characterful wood-burning stove
- Modern open-plan kitchen flowing effortlessly into the family/dining area
- Four generously sized bedrooms offering flexible living space
- Principal bedroom benefiting from a private en-suite WC
- Contemporary family bathroom with shower over bath
- Stunning, mature landscaped gardens providing privacy and year-round colour
- Private driveway and attached garage for convenient off-street parking
- Prime residential location within one of Prestwick's most sought-after neighbourhoods