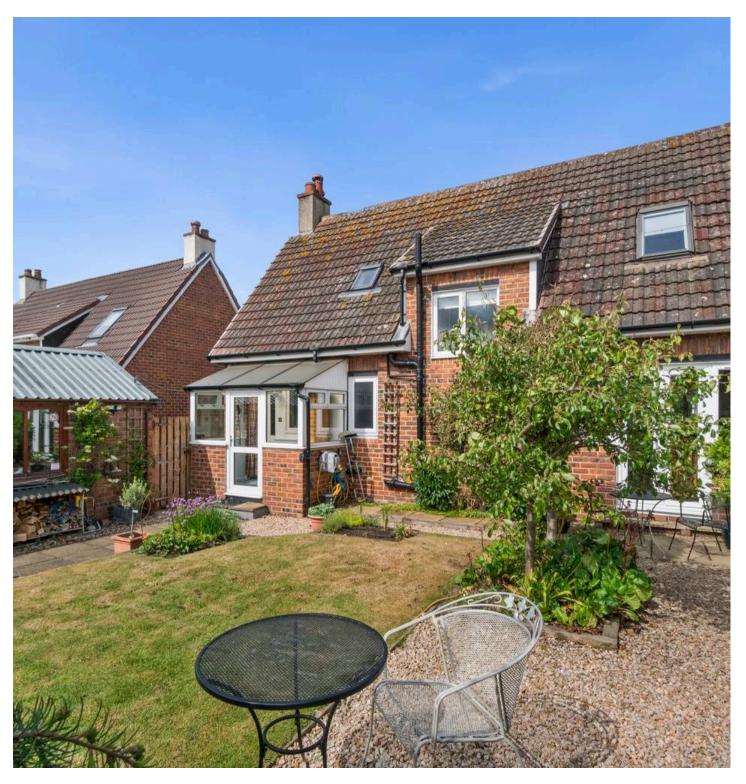

Council Tax band: E

Tenure: Freehold

- Bright and welcoming entrance hallway
- Stylish lounge with an eye-catching feature fireplace
- Spacious family/dining room complete with a characterful wood-burning stove
- Modern open-plan kitchen flowing effortlessly into the family/dining area
- Four generously sized bedrooms offering flexible living space
- Principal bedroom benefiting from a private en-suite WC
- Contemporary family bathroom with shower over bath
- Stunning, mature landscaped gardens providing privacy and year-round colour
- Private driveway and attached garage for convenient off-street parking
- Prime residential location within one of Prestwick's most sought-after neighbourhoods