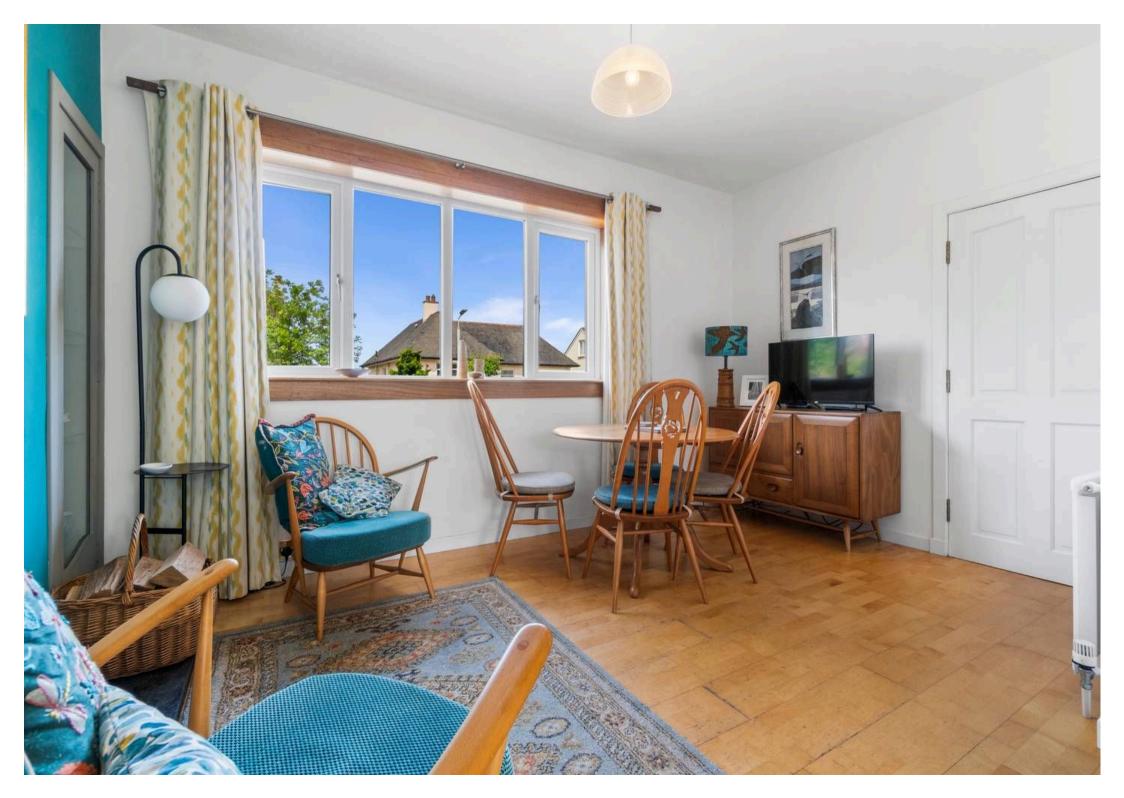

Council Tax band: E

Tenure: Freehold

- Bright and welcoming entrance hallway
- Stylish lounge with an eye-catching feature fireplace
- Spacious family/dining room complete with a characterful wood-burning stove
- Modern open-plan kitchen flowing effortlessly into the family/dining area
- Four generously sized bedrooms offering flexible living space
- Principal bedroom benefiting from a private en-suite WC
- Contemporary family bathroom with shower over bath
- Stunning, mature landscaped gardens providing privacy and year-round colour
- Private driveway and attached garage for convenient off-street parking
- Prime residential location within one of Prestwick's most sought-after neighbourhoods