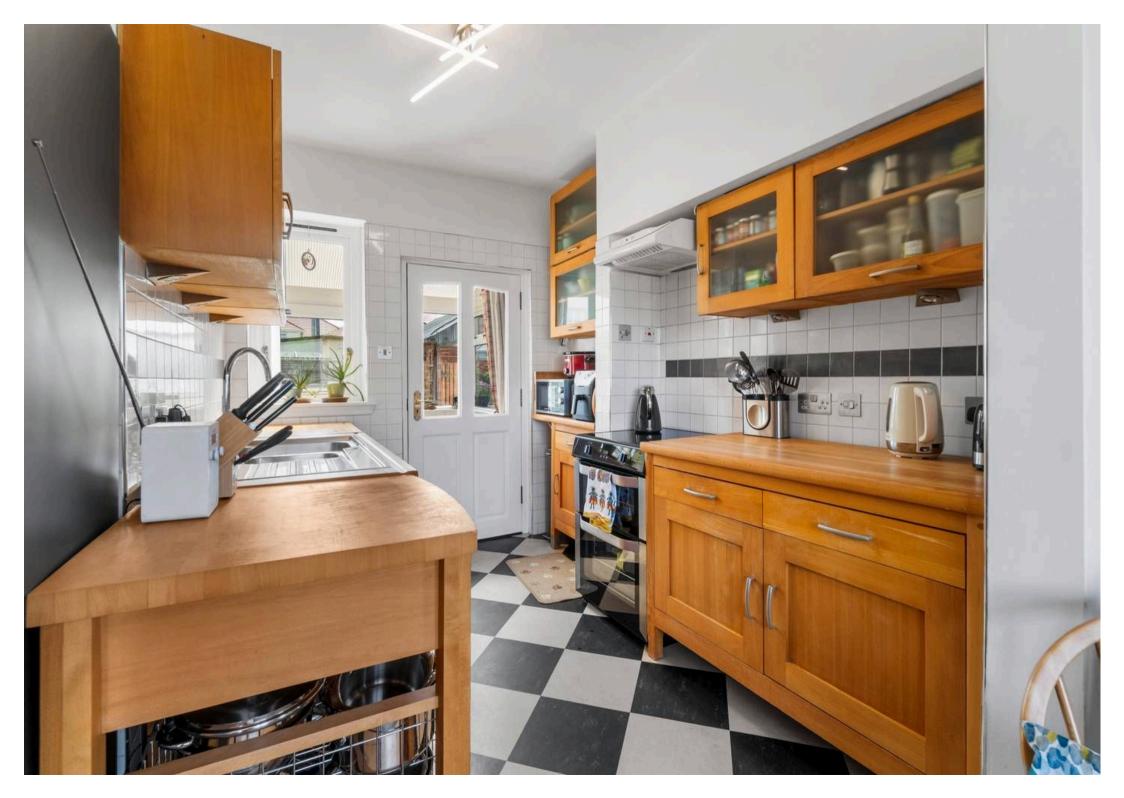

Council Tax band: E

Tenure: Freehold

- Bright and welcoming entrance hallway
- Stylish lounge with an eye-catching feature fireplace
- Spacious family/dining room complete with a characterful wood-burning stove
- Modern open-plan kitchen flowing effortlessly into the family/dining area
- Four generously sized bedrooms offering flexible living space
- Principal bedroom benefiting from a private en-suite WC
- Contemporary family bathroom with shower over bath
- Stunning, mature landscaped gardens providing privacy and year-round colour
- Private driveway and attached garage for convenient off-street parking
- Prime residential location within one of Prestwick's most sought-after neighbourhoods