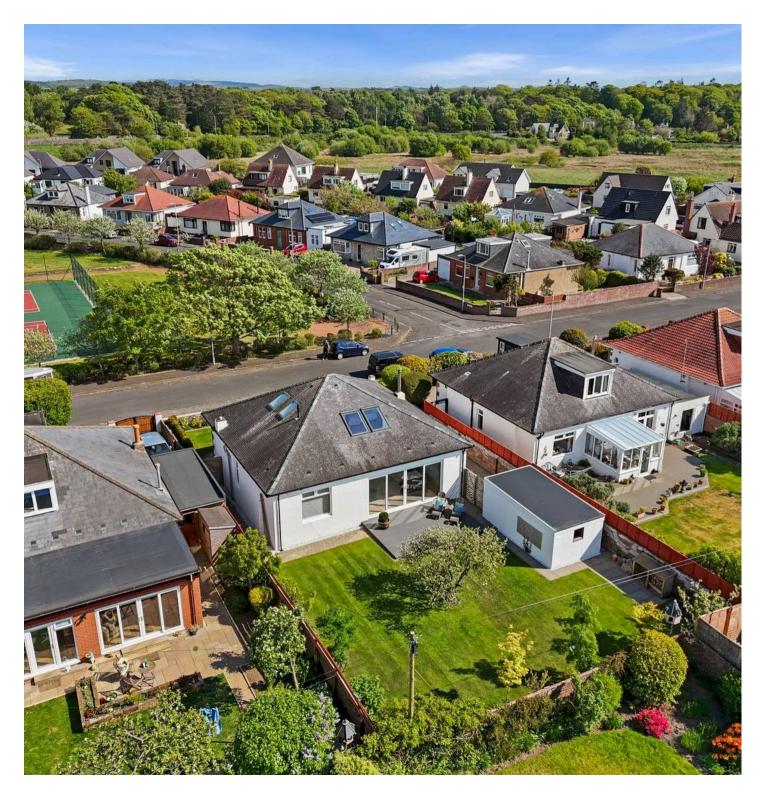

## Ayr

Stunning refurbished traditional bungalow with modern luxury throughout, sea views, stylish open plan living, west-facing garden, and original features in a prime Ayr location. Council Tax band: F

Tenure: Freehold

EPC Energy Efficiency Rating: E

EPC Environmental Impact Rating: F

- Bright and welcoming entrance hall with an abundance of natural light
- Elegant lounge with feature wood-burning stove
- Impressive open-plan kitchen and dining area, ideal for modern family living
- Floor-to-ceiling sliding doors leading to a sunny west-facing rear garden
- Two spacious double bedrooms located on the ground floor
- Contemporary ground floor shower room with quality finishes
- Stunning master bedroom with walk-in wardrobe, Velux windows and panoramic sea views
- Luxury en-suite bathroom with separate shower and freestanding bath
- Large private driveway with ample parking and detached garage
- Immaculately maintained west-facing garden, offering exceptional privacy and basking in sunlight throughout the day