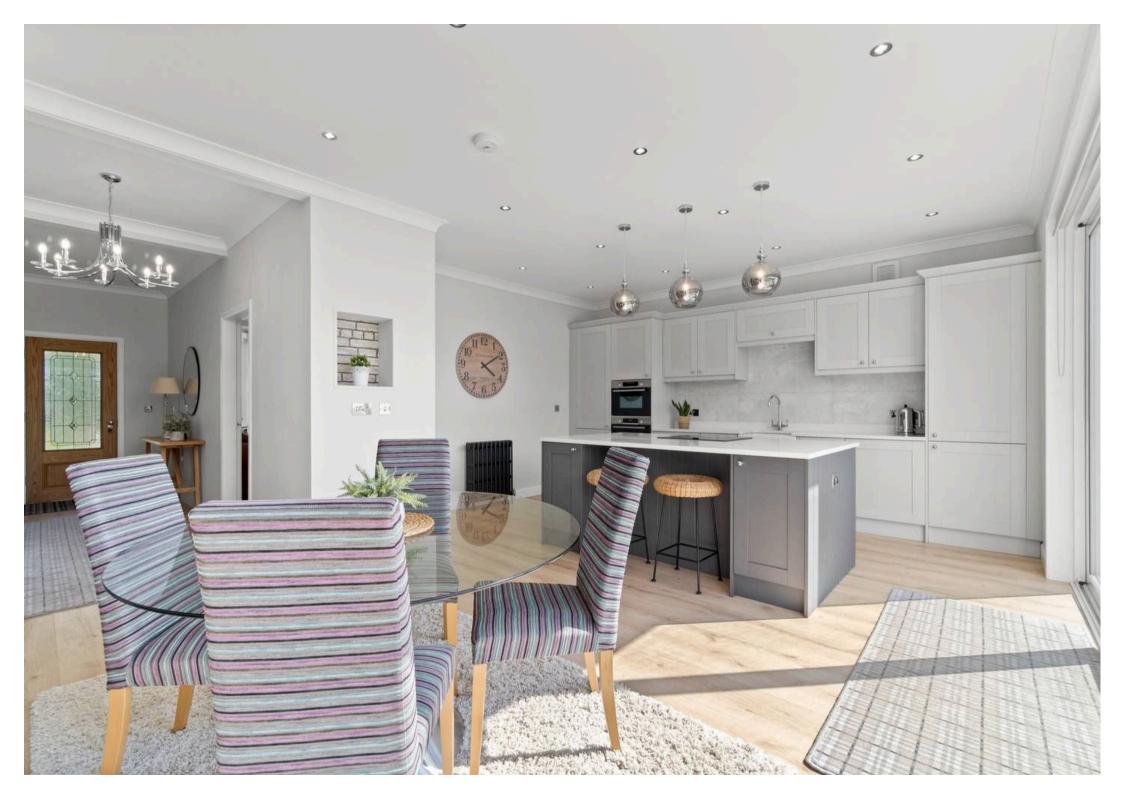

Tenure: Freehold

EPC Energy Efficiency Rating: E

EPC Environmental Impact Rating: F

- Bright and welcoming entrance hall with an abundance of natural light
- Elegant lounge with feature wood-burning stove
- Impressive open-plan kitchen and dining area, ideal for modern family living
- Floor-to-ceiling sliding doors leading to a sunny west-facing rear garden
- Two spacious double bedrooms located on the ground floor
- Contemporary ground floor shower room with quality finishes
- Stunning master bedroom with walk-in wardrobe, Velux windows and panoramic sea views
- Luxury en-suite bathroom with separate shower and freestanding bath
- Large private driveway with ample parking and detached garage
- Immaculately maintained west-facing garden, offering exceptional privacy and basking in sunlight throughout the day