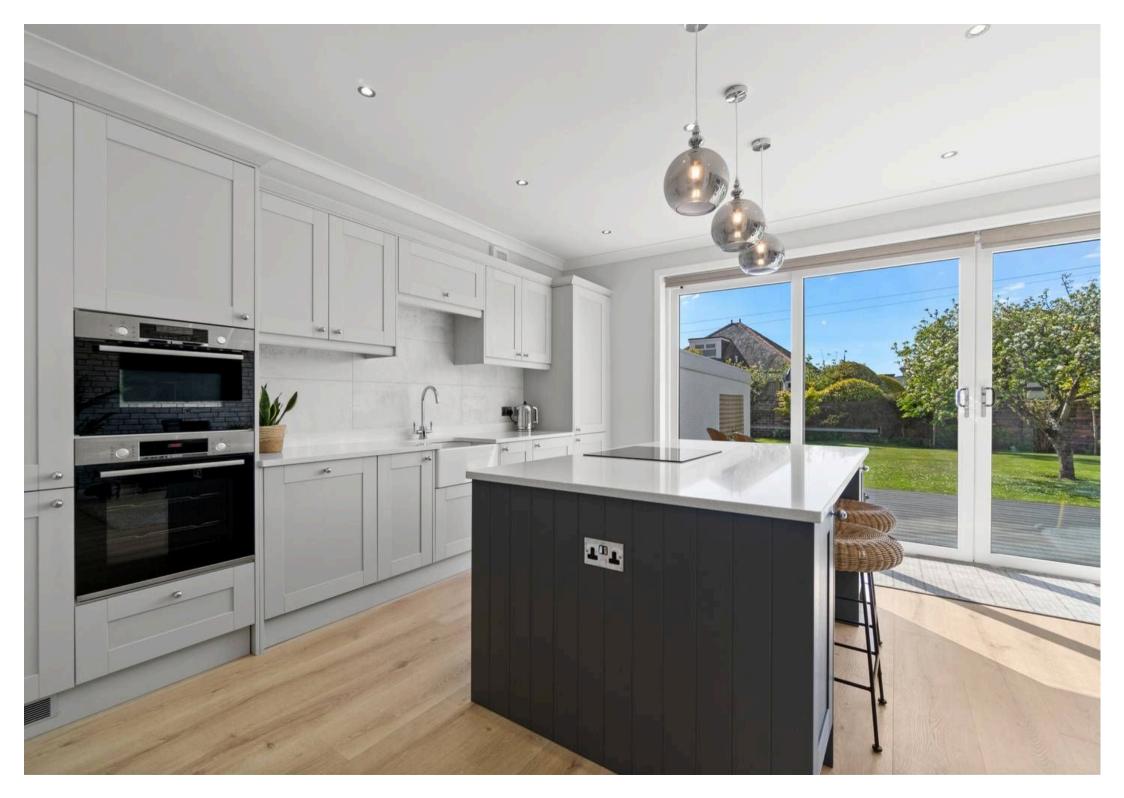

Tenure: Freehold

EPC Energy Efficiency Rating: E

EPC Environmental Impact Rating: F

- Bright and welcoming entrance hall with an abundance of natural light
- Elegant lounge with feature wood-burning stove
- Impressive open-plan kitchen and dining area, ideal for modern family living
- Floor-to-ceiling sliding doors leading to a sunny west-facing rear garden
- Two spacious double bedrooms located on the ground floor
- Contemporary ground floor shower room with quality finishes
- Stunning master bedroom with walk-in wardrobe, Velux windows and panoramic sea views
- Luxury en-suite bathroom with separate shower and freestanding bath
- Large private driveway with ample parking and detached garage
- Immaculately maintained west-facing garden, offering exceptional privacy and basking in sunlight throughout the day