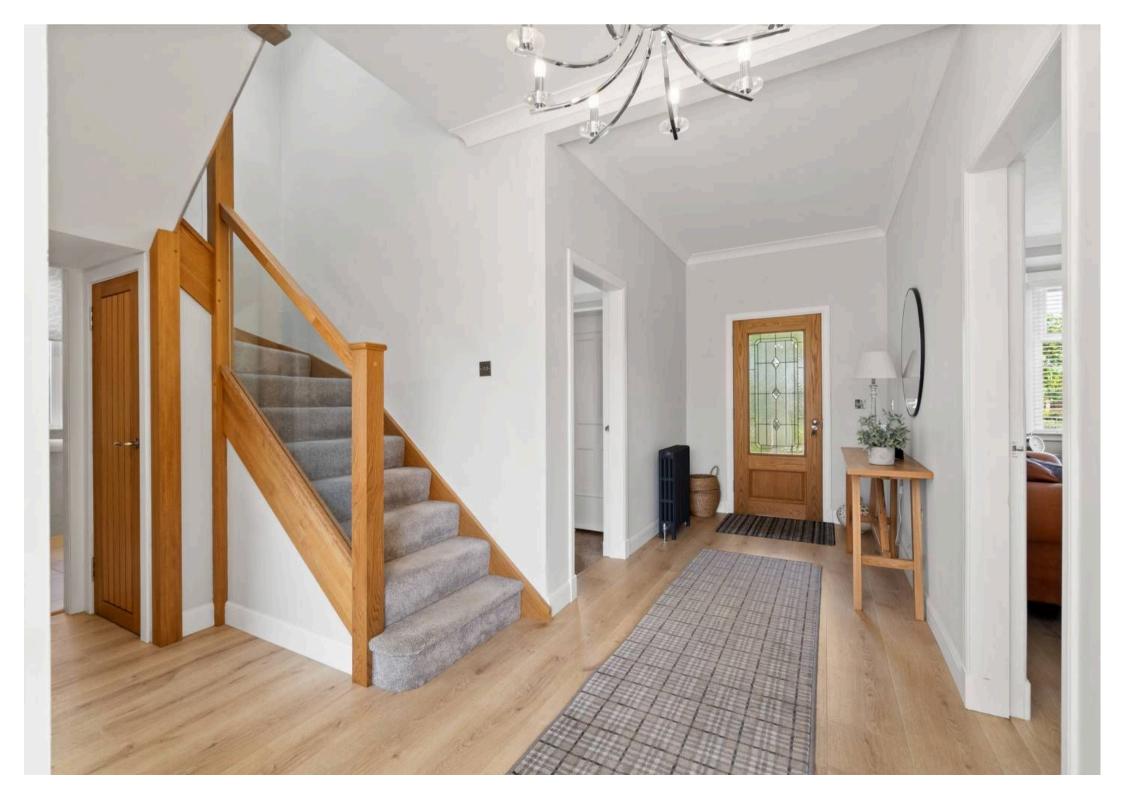

Tenure: Freehold

EPC Energy Efficiency Rating: E

EPC Environmental Impact Rating: F

- Bright and welcoming entrance hall with an abundance of natural light
- Elegant lounge with feature wood-burning stove
- Impressive open-plan kitchen and dining area, ideal for modern family living
- Floor-to-ceiling sliding doors leading to a sunny west-facing rear garden
- Two spacious double bedrooms located on the ground floor
- Contemporary ground floor shower room with quality finishes
- Stunning master bedroom with walk-in wardrobe, Velux windows and panoramic sea views
- Luxury en-suite bathroom with separate shower and freestanding bath
- Large private driveway with ample parking and detached garage
- Immaculately maintained west-facing garden, offering exceptional privacy and basking in sunlight throughout the day