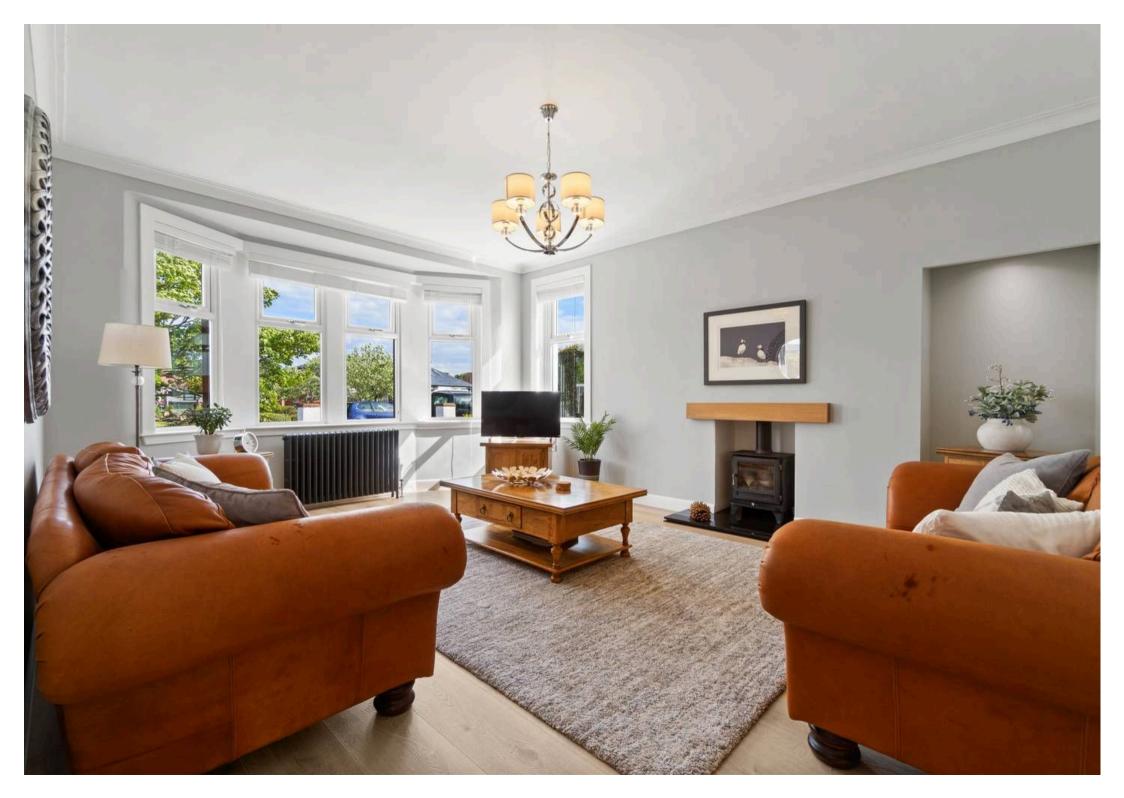

Tenure: Freehold

EPC Energy Efficiency Rating: E

EPC Environmental Impact Rating: F

- Bright and welcoming entrance hall with an abundance of natural light
- Elegant lounge with feature wood-burning stove
- Impressive open-plan kitchen and dining area, ideal for modern family living
- Floor-to-ceiling sliding doors leading to a sunny west-facing rear garden
- Two spacious double bedrooms located on the ground floor
- Contemporary ground floor shower room with quality finishes
- Stunning master bedroom with walk-in wardrobe, Velux windows and panoramic sea views
- Luxury en-suite bathroom with separate shower and freestanding bath
- Large private driveway with ample parking and detached garage
- Immaculately maintained west-facing garden, offering exceptional privacy and basking in sunlight throughout the day