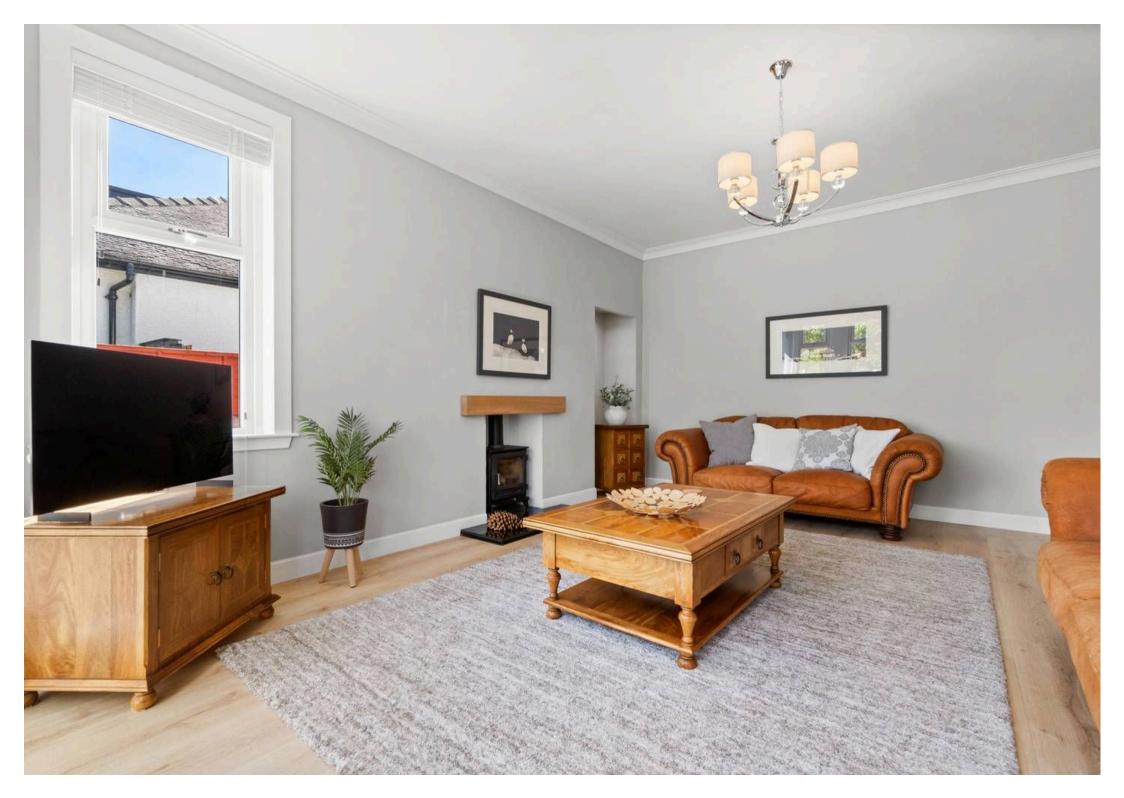

Tenure: Freehold

EPC Energy Efficiency Rating: E

EPC Environmental Impact Rating: F

- Bright and welcoming entrance hall with an abundance of natural light
- Elegant lounge with feature wood-burning stove
- Impressive open-plan kitchen and dining area, ideal for modern family living
- Floor-to-ceiling sliding doors leading to a sunny west-facing rear garden
- Two spacious double bedrooms located on the ground floor
- Contemporary ground floor shower room with quality finishes
- Stunning master bedroom with walk-in wardrobe, Velux windows and panoramic sea views
- Luxury en-suite bathroom with separate shower and freestanding bath
- Large private driveway with ample parking and detached garage
- Immaculately maintained west-facing garden, offering exceptional privacy and basking in sunlight throughout the day