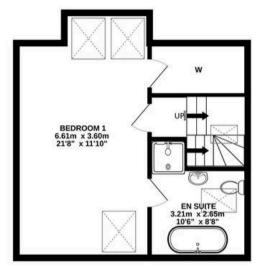

GROUND FLOOR

1ST FLOOR

2ND FLOOR

## ALL MEASUREMENTS TAKEN AT WIDEST POINT.

Whilst every attempt has been made to ensure the accuracy of the floorplan contained here, measurements of doors, windows, rooms and any other items are approximate and no responsibility is taken for any error, omission or mis-statement. This plan is for illustrative purposes only and should be used as such by any prospective purchaser. The services, systems and appliances shown have not been tested and no guarantee as to their operability or efficiency can be given. Made with Metropix ©2025