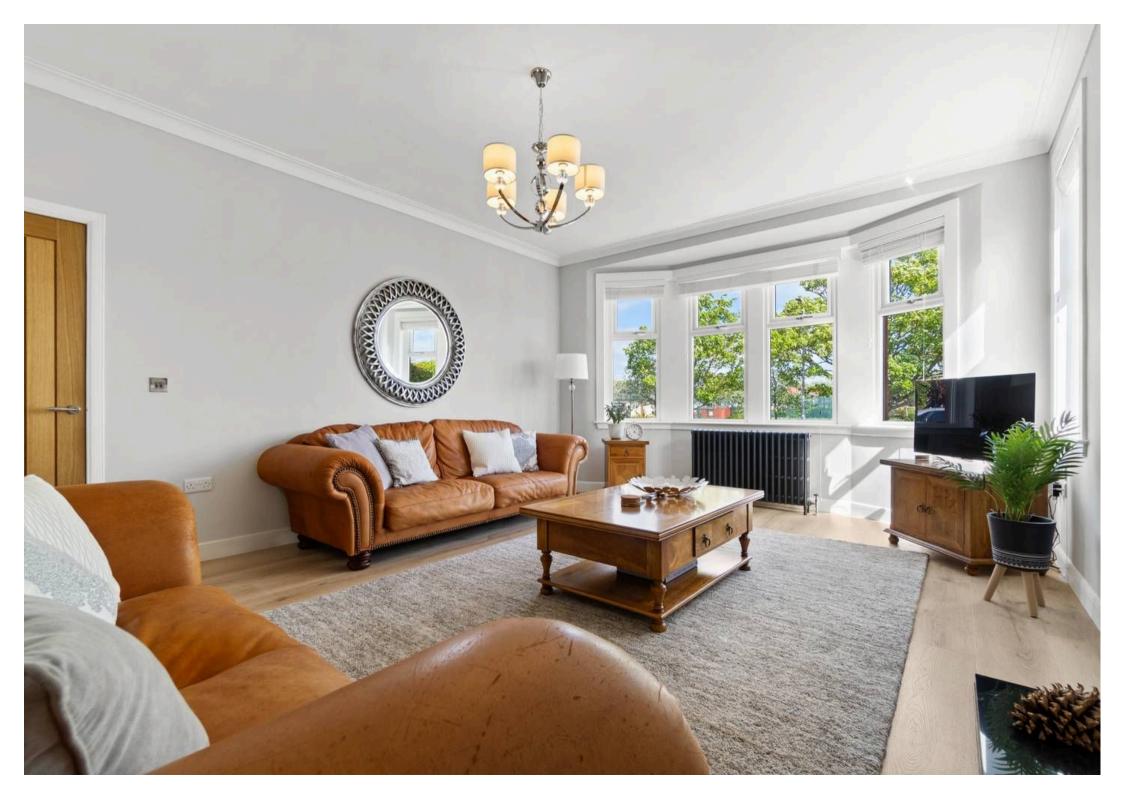

Tenure: Freehold

EPC Energy Efficiency Rating: E

EPC Environmental Impact Rating: F

- Bright and welcoming entrance hall with an abundance of natural light
- Elegant lounge with feature wood-burning stove
- Impressive open-plan kitchen and dining area, ideal for modern family living
- Floor-to-ceiling sliding doors leading to a sunny west-facing rear garden
- Two spacious double bedrooms located on the ground floor
- Contemporary ground floor shower room with quality finishes
- Stunning master bedroom with walk-in wardrobe, Velux windows and panoramic sea views
- Luxury en-suite bathroom with separate shower and freestanding bath
- Large private driveway with ample parking and detached garage
- Immaculately maintained west-facing garden, offering exceptional privacy and basking in sunlight throughout the day