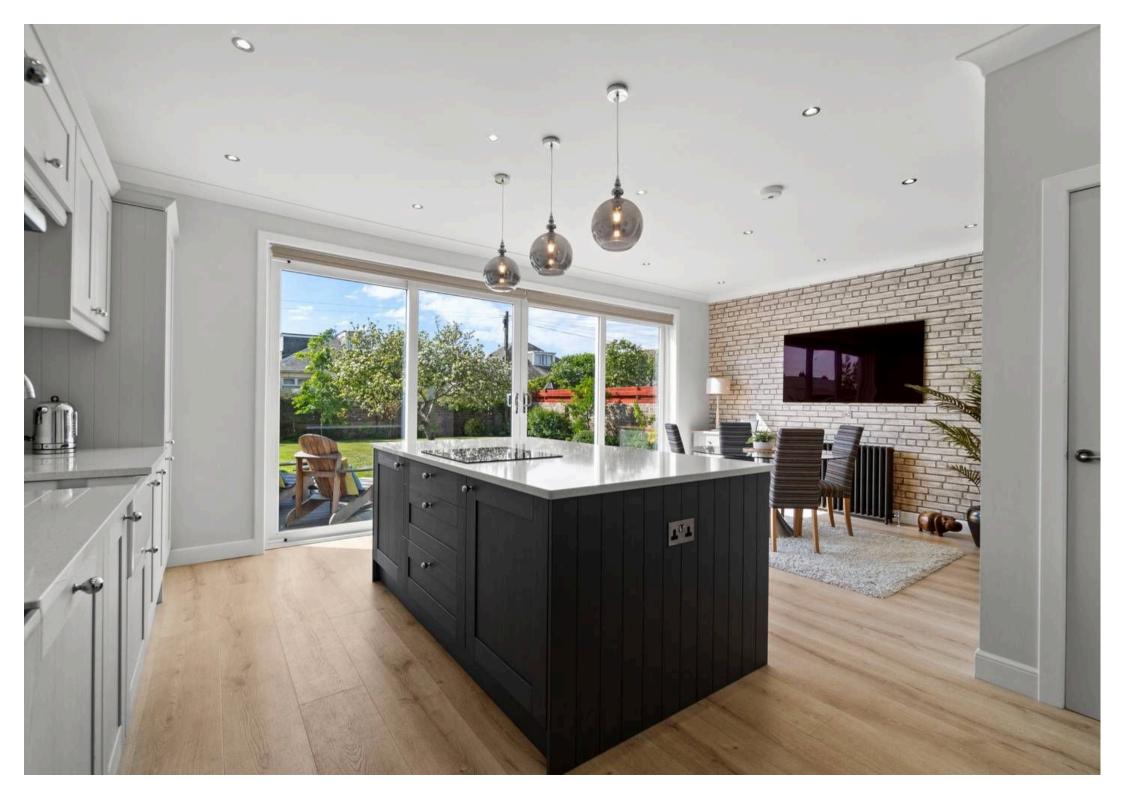

Tenure: Freehold

EPC Energy Efficiency Rating: E

EPC Environmental Impact Rating: F

- Bright and welcoming entrance hall with an abundance of natural light
- Elegant lounge with feature wood-burning stove
- Impressive open-plan kitchen and dining area, ideal for modern family living
- Floor-to-ceiling sliding doors leading to a sunny west-facing rear garden
- Two spacious double bedrooms located on the ground floor
- Contemporary ground floor shower room with quality finishes
- Stunning master bedroom with walk-in wardrobe, Velux windows and panoramic sea views
- Luxury en-suite bathroom with separate shower and freestanding bath
- Large private driveway with ample parking and detached garage
- Immaculately maintained west-facing garden, offering exceptional privacy and basking in sunlight throughout the day