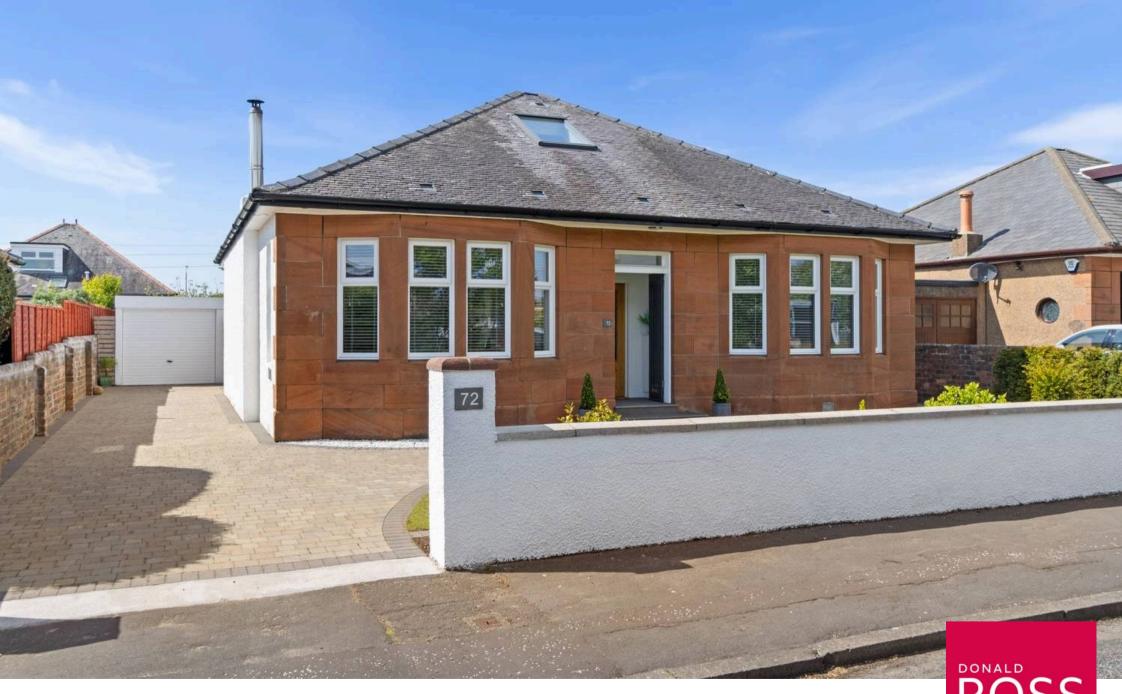

72 Arrol Drive, Ayr In Excess of £425,000

## 72 Arrol Drive

## Ayr

Stunning refurbished traditional bungalow with modern luxury throughout, sea views, stylish open plan living, west-facing garden, and original features in a prime Ayr location. Council Tax band: F

Tenure: Freehold

EPC Energy Efficiency Rating: E

EPC Environmental Impact Rating: F

- Bright and welcoming entrance hall with an abundance of natural light
- Elegant lounge with feature wood-burning stove
- Impressive open-plan kitchen and dining area, ideal for modern family living
- Floor-to-ceiling sliding doors leading to a sunny west-facing rear garden
- Two spacious double bedrooms located on the ground floor
- Contemporary ground floor shower room with quality finishes
- Stunning master bedroom with walk-in wardrobe, Velux windows and panoramic sea views
- Luxury en-suite bathroom with separate shower and freestanding bath
- Large private driveway with ample parking and detached garage
- Immaculately maintained west-facing garden, offering exceptional privacy and basking in sunlight throughout the day