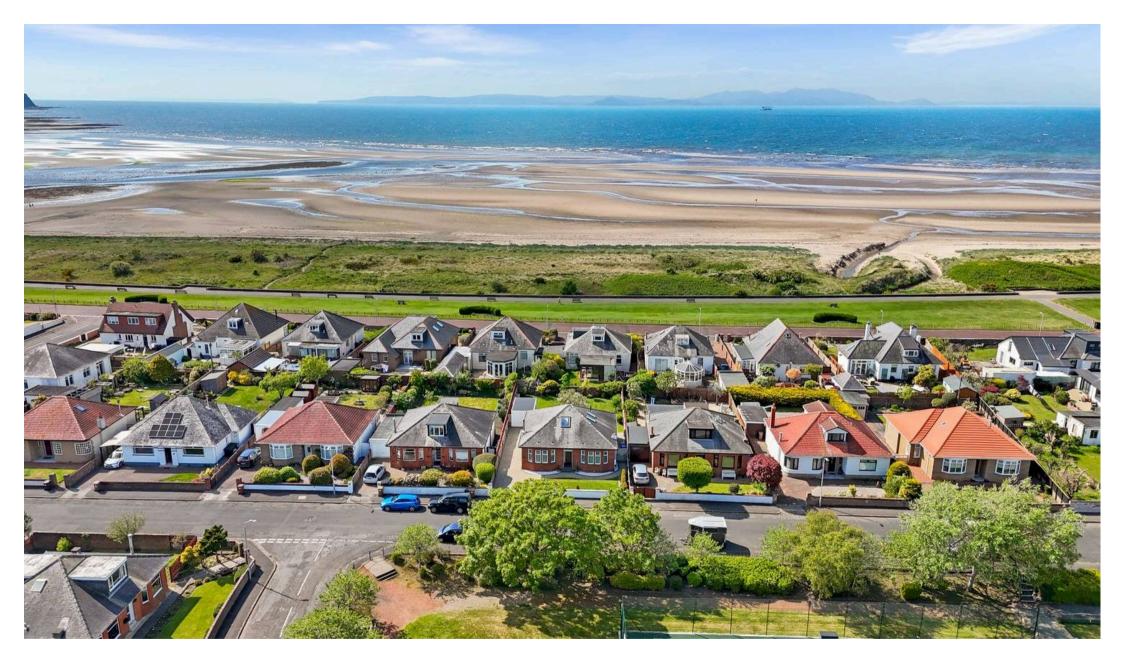

## Ayr

Stunning refurbished traditional bungalow with modern luxury throughout, sea views, stylish open plan living, west-facing garden, and original features in a prime Ayr location. Council Tax band: F

Tenure: Freehold

EPC Energy Efficiency Rating: E

EPC Environmental Impact Rating: F

- Bright and welcoming entrance hall with an abundance of natural light
- Elegant lounge with feature wood-burning stove
- Impressive open-plan kitchen and dining area, ideal for modern family living
- Floor-to-ceiling sliding doors leading to a sunny west-facing rear garden
- Two spacious double bedrooms located on the ground floor
- Contemporary ground floor shower room with quality finishes
- Stunning master bedroom with walk-in wardrobe, Velux windows and panoramic sea views
- Luxury en-suite bathroom with separate shower and freestanding bath
- Large private driveway with ample parking and detached garage
- Immaculately maintained west-facing garden, offering exceptional privacy and basking in sunlight throughout the day