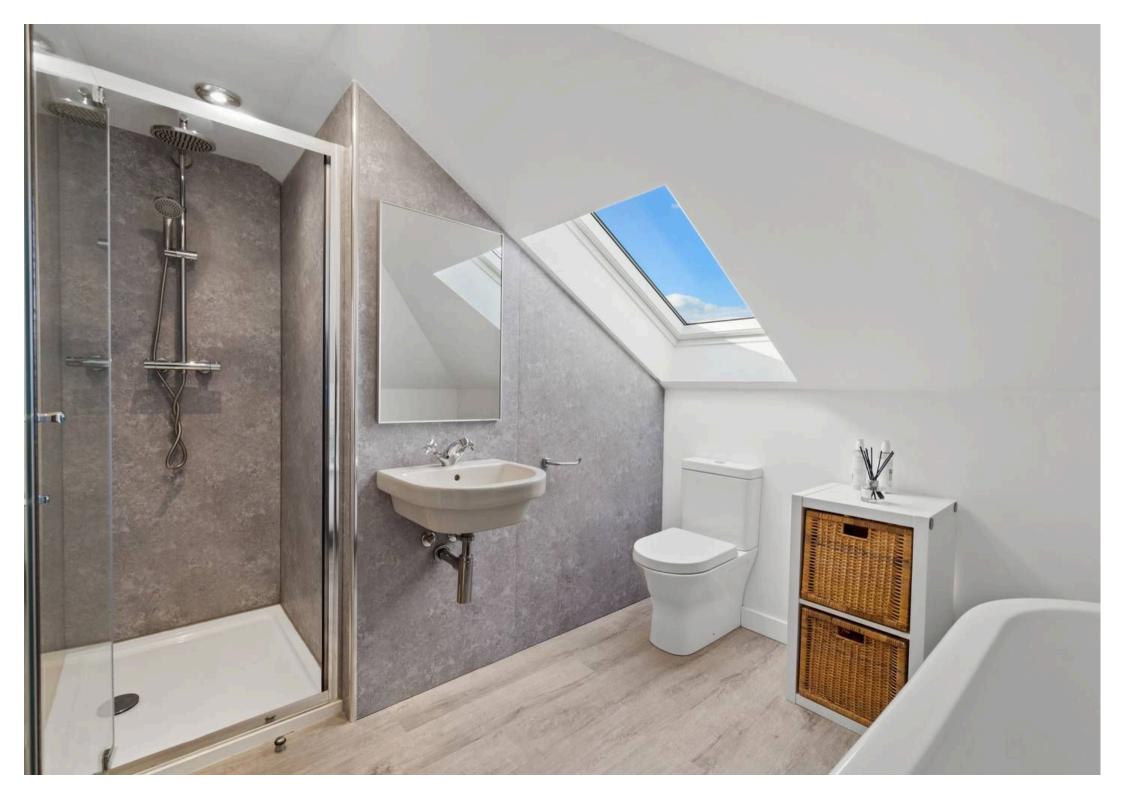

Tenure: Freehold

EPC Energy Efficiency Rating: E

EPC Environmental Impact Rating: F

- Bright and welcoming entrance hall with an abundance of natural light
- Elegant lounge with feature wood-burning stove
- Impressive open-plan kitchen and dining area, ideal for modern family living
- Floor-to-ceiling sliding doors leading to a sunny west-facing rear garden
- Two spacious double bedrooms located on the ground floor
- Contemporary ground floor shower room with quality finishes
- Stunning master bedroom with walk-in wardrobe, Velux windows and panoramic sea views
- Luxury en-suite bathroom with separate shower and freestanding bath
- Large private driveway with ample parking and detached garage
- Immaculately maintained west-facing garden, offering exceptional privacy and basking in sunlight throughout the day