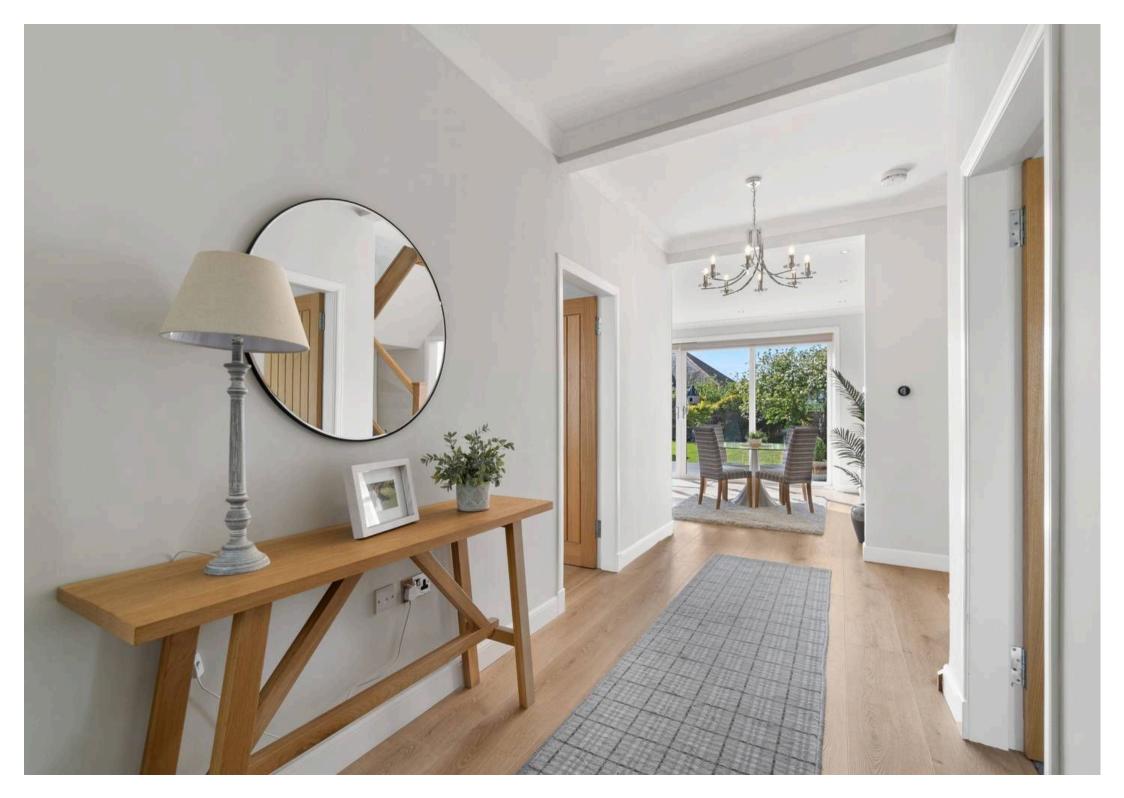

Tenure: Freehold

EPC Energy Efficiency Rating: E

EPC Environmental Impact Rating: F

- Bright and welcoming entrance hall with an abundance of natural light
- Elegant lounge with feature wood-burning stove
- Impressive open-plan kitchen and dining area, ideal for modern family living
- Floor-to-ceiling sliding doors leading to a sunny west-facing rear garden
- Two spacious double bedrooms located on the ground floor
- Contemporary ground floor shower room with quality finishes
- Stunning master bedroom with walk-in wardrobe, Velux windows and panoramic sea views
- Luxury en-suite bathroom with separate shower and freestanding bath
- Large private driveway with ample parking and detached garage
- Immaculately maintained west-facing garden, offering exceptional privacy and basking in sunlight throughout the day