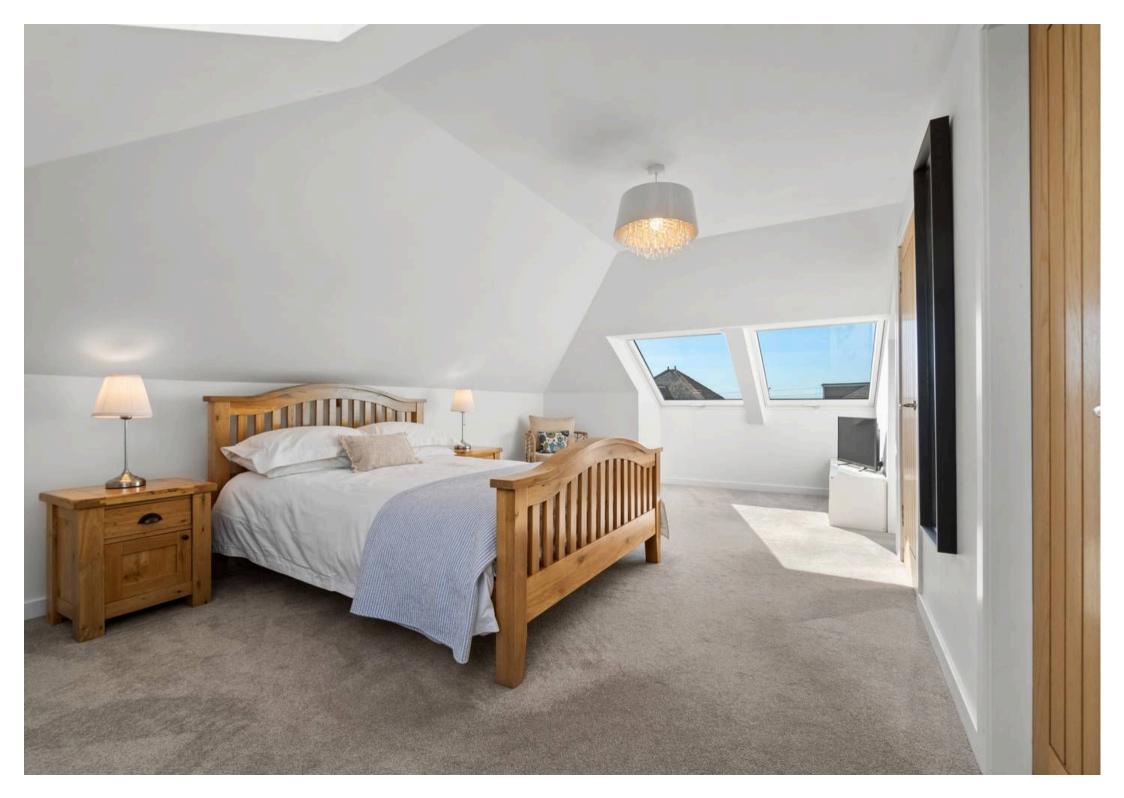

Tenure: Freehold

EPC Energy Efficiency Rating: E

EPC Environmental Impact Rating: F

- Bright and welcoming entrance hall with an abundance of natural light
- Elegant lounge with feature wood-burning stove
- Impressive open-plan kitchen and dining area, ideal for modern family living
- Floor-to-ceiling sliding doors leading to a sunny west-facing rear garden
- Two spacious double bedrooms located on the ground floor
- Contemporary ground floor shower room with quality finishes
- Stunning master bedroom with walk-in wardrobe, Velux windows and panoramic sea views
- Luxury en-suite bathroom with separate shower and freestanding bath
- Large private driveway with ample parking and detached garage
- Immaculately maintained west-facing garden, offering exceptional privacy and basking in sunlight throughout the day