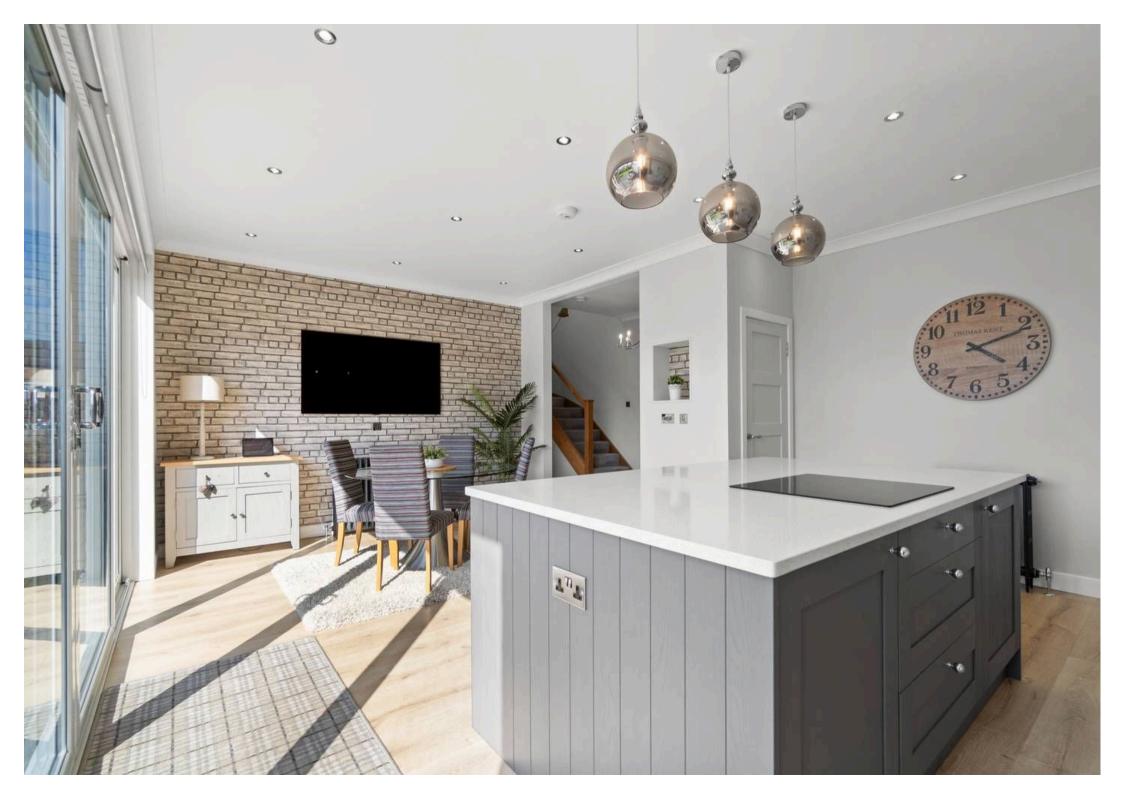

Tenure: Freehold

EPC Energy Efficiency Rating: E

EPC Environmental Impact Rating: F

- Bright and welcoming entrance hall with an abundance of natural light
- Elegant lounge with feature wood-burning stove
- Impressive open-plan kitchen and dining area, ideal for modern family living
- Floor-to-ceiling sliding doors leading to a sunny west-facing rear garden
- Two spacious double bedrooms located on the ground floor
- Contemporary ground floor shower room with quality finishes
- Stunning master bedroom with walk-in wardrobe, Velux windows and panoramic sea views
- Luxury en-suite bathroom with separate shower and freestanding bath
- Large private driveway with ample parking and detached garage
- Immaculately maintained west-facing garden, offering exceptional privacy and basking in sunlight throughout the day