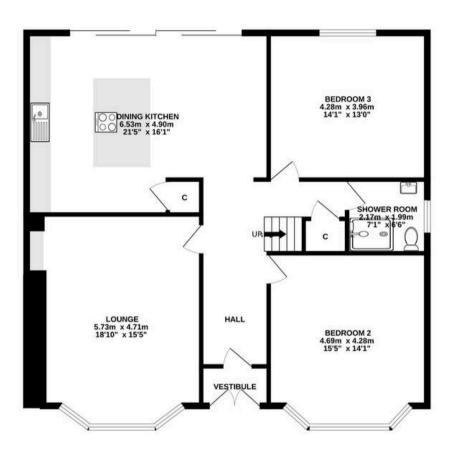

GROUND FLOOR

1ST FLOOR

2ND FLOOR

## ALL MEASUREMENTS TAKEN AT WIDEST POINT.

Whilst every attempt has been made to ensure the accuracy of the floorplan contained here, measurements of doors, windows, rooms and any other items are approximate and no responsibility is taken for any error, omission or mis-statement. This plan is for illustrative purposes only and should be used as such by any prospective purchaser. The services, systems and appliances shown have not been tested and no guarantee as to their operability or efficiency can be given. Made with Metropix ©2025