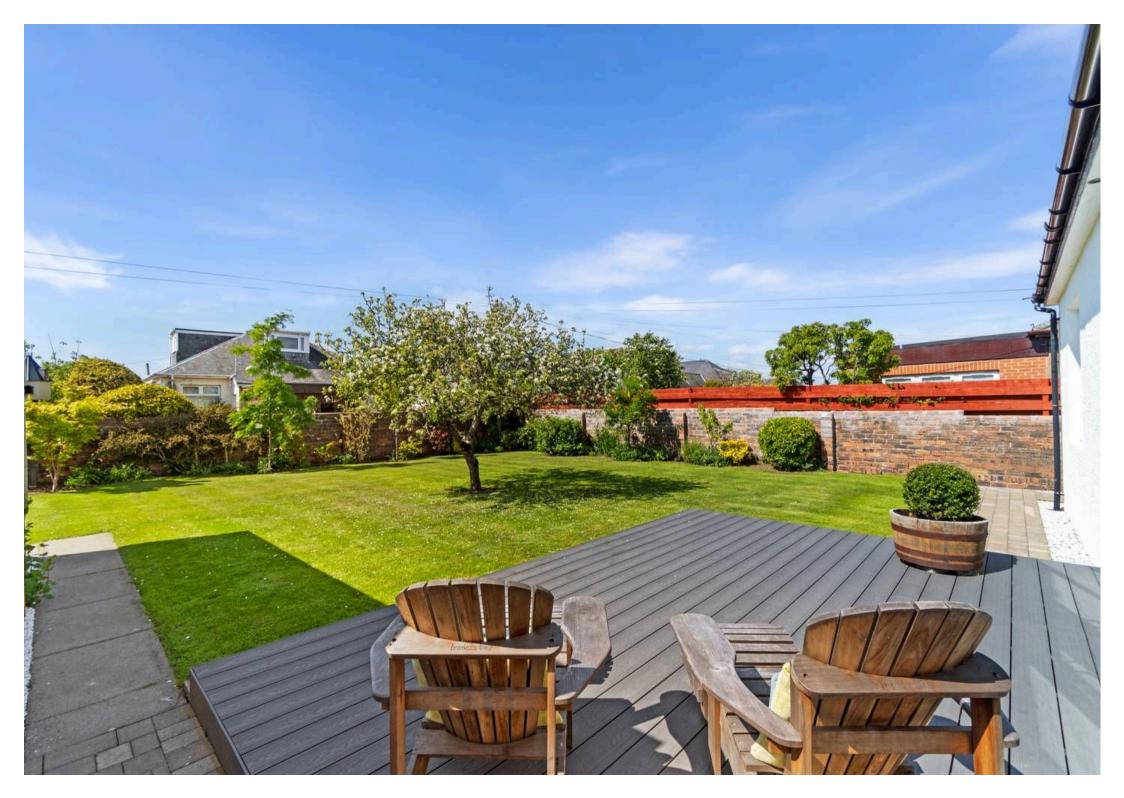

Tenure: Freehold

EPC Energy Efficiency Rating: E

EPC Environmental Impact Rating: F

- Bright and welcoming entrance hall with an abundance of natural light
- Elegant lounge with feature wood-burning stove
- Impressive open-plan kitchen and dining area, ideal for modern family living
- Floor-to-ceiling sliding doors leading to a sunny west-facing rear garden
- Two spacious double bedrooms located on the ground floor
- Contemporary ground floor shower room with quality finishes
- Stunning master bedroom with walk-in wardrobe, Velux windows and panoramic sea views
- Luxury en-suite bathroom with separate shower and freestanding bath
- Large private driveway with ample parking and detached garage
- Immaculately maintained west-facing garden, offering exceptional privacy and basking in sunlight throughout the day