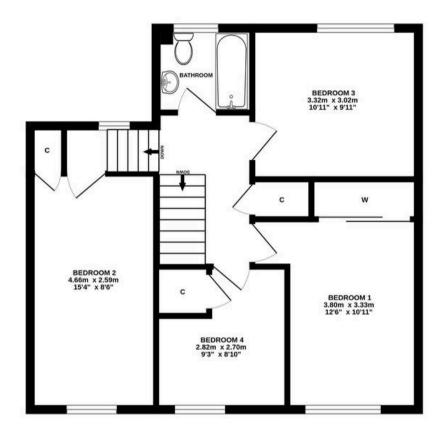

**1ST FLOOR** 

## ALL MEASUREMENTS TAKEN AT WIDEST POINT.

Whilst every attempt has been made to ensure the accuracy of the floorplan contained here, measurements of doors, windows, rooms and any other items are approximate and no responsibility is taken for any error, omission or mis-statement. This plan is for illustrative purposes only and should be used as such by any prospective purchaser. The services, systems and appliances shown have not been tested and no guarantee as to their operability or efficiency can be given. Made with Metropix ©2025