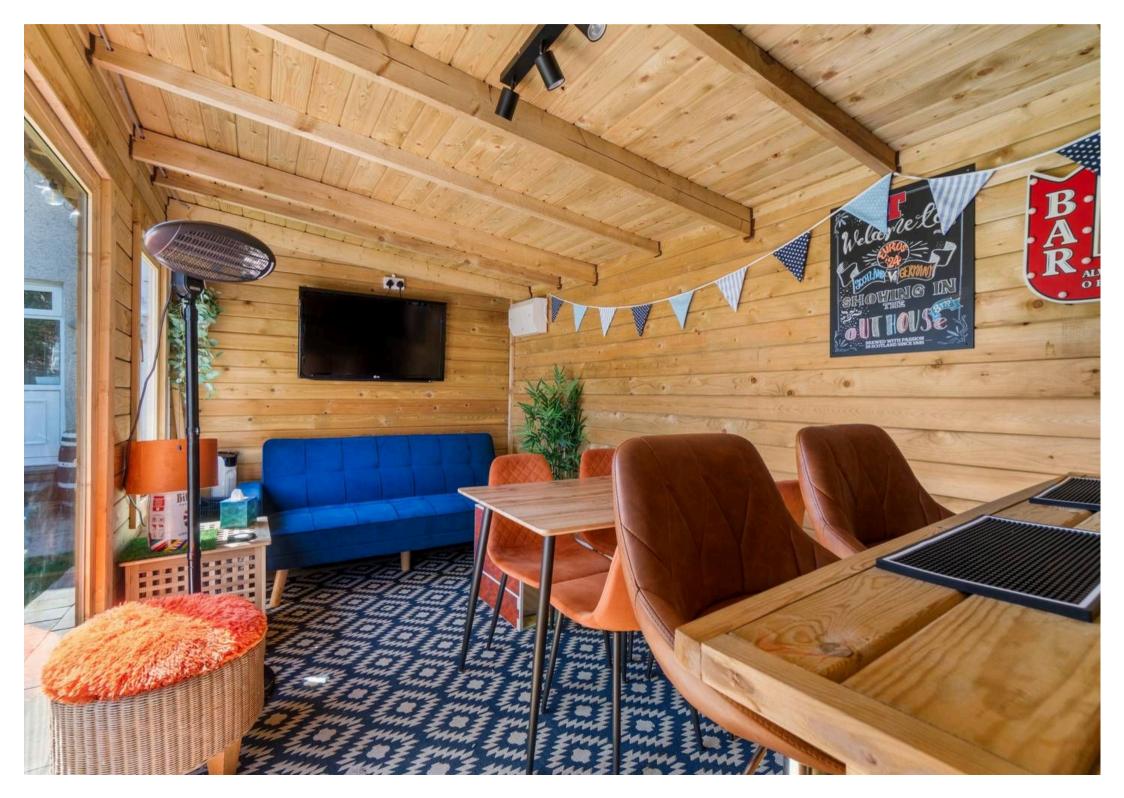

## 45 Coylebank

Prestwick, KA9 2DH

Council Tax band: E Tenure: Freehold

Energy Performance Certificate: C

Donald Ross Residential are delighted to present to the market this impressive four-bedroom detached villa situated within a prime and highly sought-after Prestwick residence. 45 Coylebank offers spacious and flexible family living, featuring four generous bedrooms. a bright lounge with dining space, modern kitchen, and a standout landscaped garden complete with garden room and a bespoke bar - ideal for entertaining. Located close to excellent amenities, transport links, and highly regarded schools, this is a fantastic opportunity not to be missed.

- Impressive detached villa
- Spacious lounge with dining space
- Modern Kitchen
- Four generous bedrooms
- Contemporary family bathroom
- Landscaped garden with garden room and bar
- Extensive driveway and integral garage
- Prime Prestwick location for schools and amenities
- Ideal family home in walk-in condition