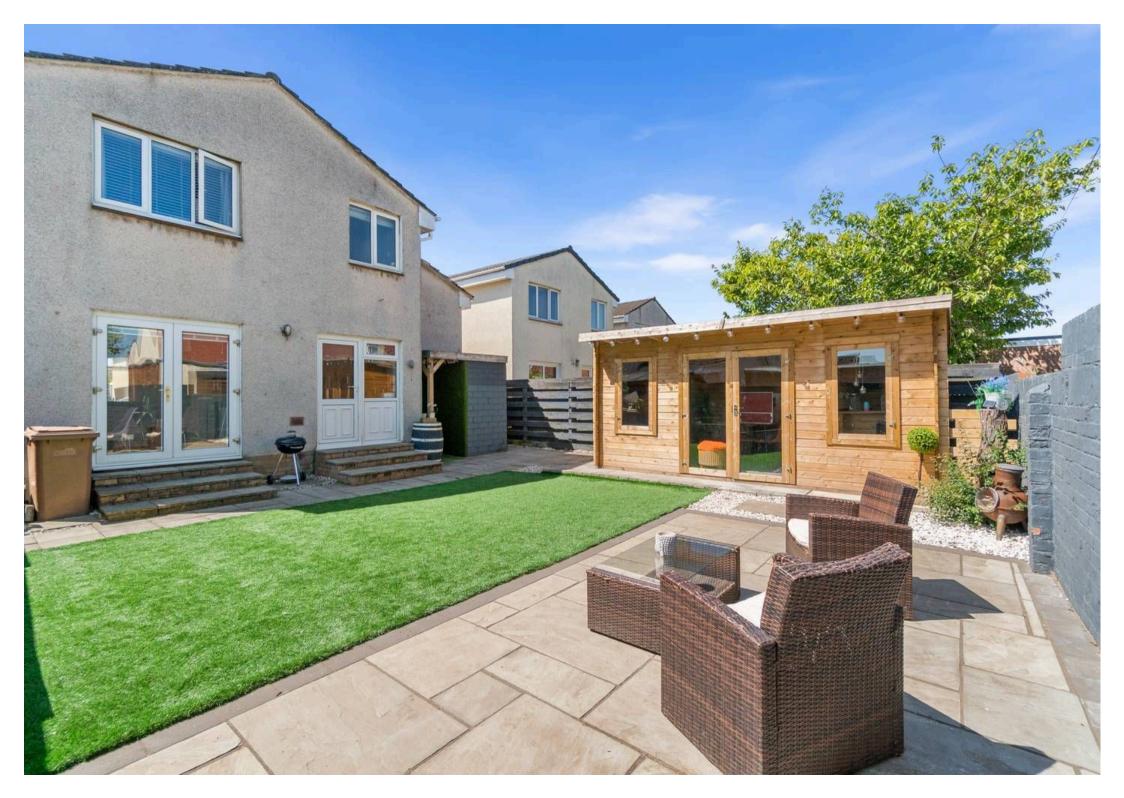

## 45 Coylebank

Prestwick, KA9 2DH

Council Tax band: E Tenure: Freehold

Energy Performance Certificate: C

Donald Ross Residential are delighted to present to the market this impressive four-bedroom detached villa situated within a prime and highly sought-after Prestwick residence. 45 Coylebank offers spacious and flexible family living, featuring four generous bedrooms. a bright lounge with dining space, modern kitchen, and a standout landscaped garden complete with garden room and a bespoke bar - ideal for entertaining. Located close to excellent amenities, transport links, and highly regarded schools, this is a fantastic opportunity not to be missed.

- Impressive detached villa
- Spacious lounge with dining space
- Modern Kitchen
- Four generous bedrooms
- Contemporary family bathroom
- Landscaped garden with garden room and bar
- Extensive driveway and integral garage
- Prime Prestwick location for schools and amenities
- Ideal family home in walk-in condition