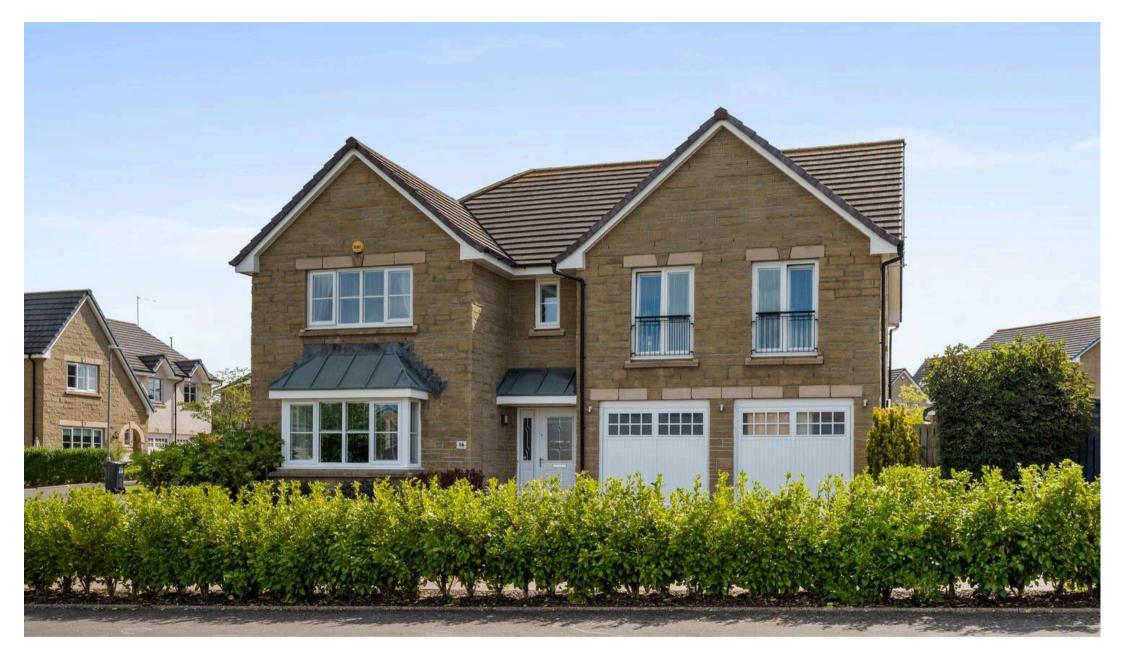

## 16 Foster Crescent

Troon, KA10 7FE

Stunning 5-bed detached villa in Troon with over 2,100 sq ft. Features double-height hall, open-plan living, high-spec kitchen, landscaped garden, veranda, and double garage.

Council Tax band: G

EPC Environmental Impact Rating: C

- Grand entrance hall with soaring doubleheight ceilings
- Elegant formal lounge featuring striking slate wall detailing
- Contemporary kitchen with high-end appliances and generous dining space
- Separate utility room and stylish cloakroom for added convenience
- Five double bedrooms, two benefiting from ensuite shower rooms
- Luxurious master suite with en-suite bathroom and walk-in wardrobe
- Versatile upper landing area, perfect for a dedicated study or office space
- Professionally landscaped rear garden with bespoke veranda by Crocodile Products
- Private driveway leading to an integral double garage