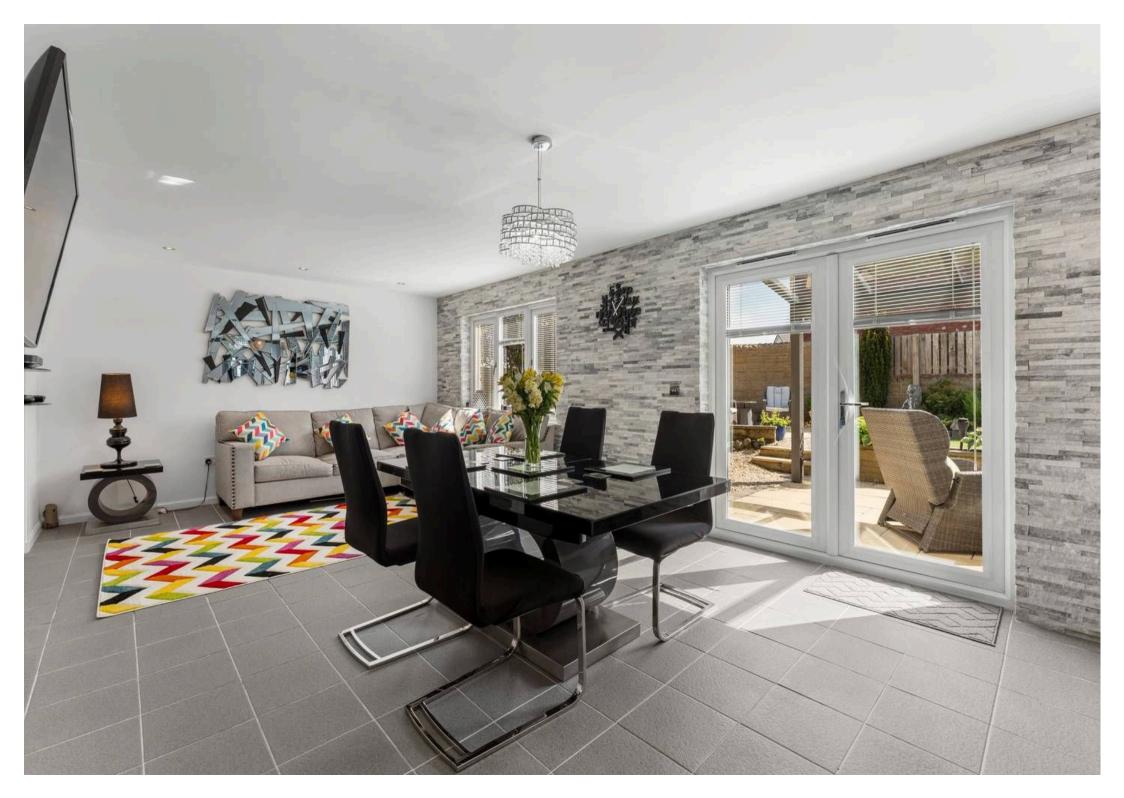

Council Tax band: G

EPC Environmental Impact Rating: C

- Grand entrance hall with soaring doubleheight ceilings
- Elegant formal lounge featuring striking slate wall detailing
- Contemporary kitchen with high-end appliances and generous dining space
- Separate utility room and stylish cloakroom for added convenience
- Five double bedrooms, two benefiting from ensuite shower rooms
- Luxurious master suite with en-suite bathroom and walk-in wardrobe
- Versatile upper landing area, perfect for a dedicated study or office space
- Professionally landscaped rear garden with bespoke veranda by Crocodile Products
- Private driveway leading to an integral double garage