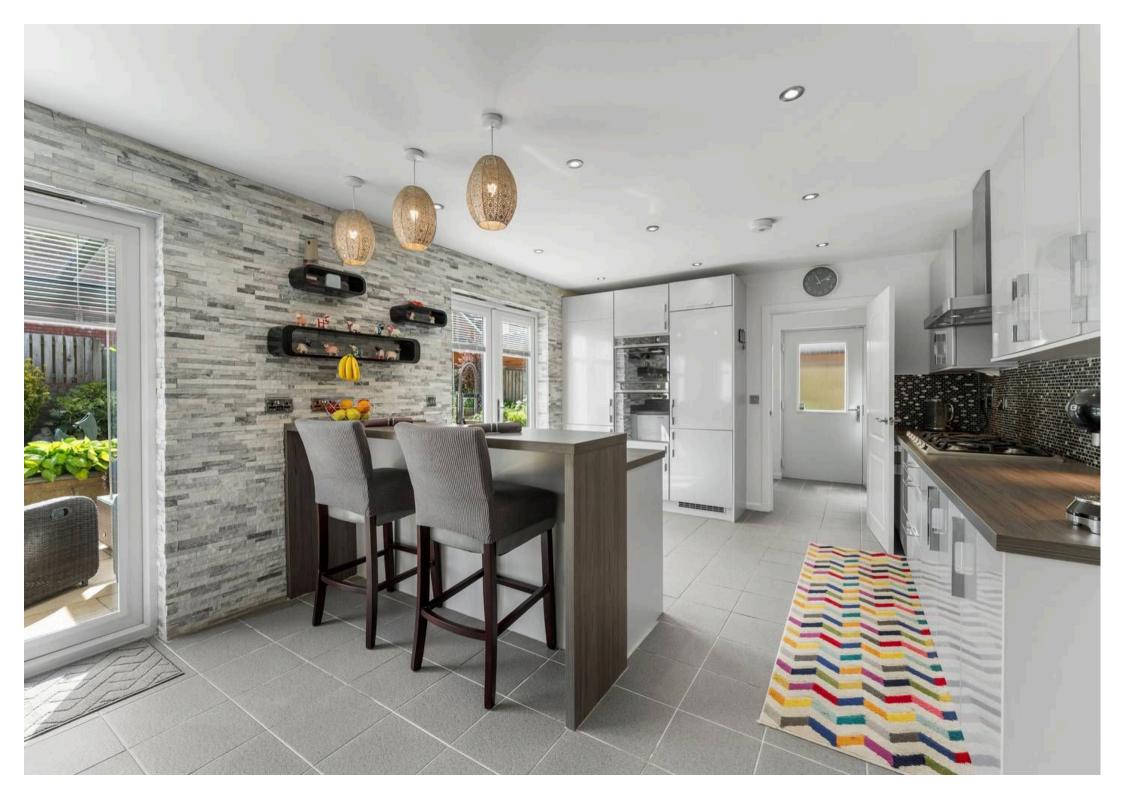

Council Tax band: G

EPC Environmental Impact Rating: C

- Grand entrance hall with soaring doubleheight ceilings
- Elegant formal lounge featuring striking slate wall detailing
- Contemporary kitchen with high-end appliances and generous dining space
- Separate utility room and stylish cloakroom for added convenience
- Five double bedrooms, two benefiting from ensuite shower rooms
- Luxurious master suite with en-suite bathroom and walk-in wardrobe
- Versatile upper landing area, perfect for a dedicated study or office space
- Professionally landscaped rear garden with bespoke veranda by Crocodile Products
- Private driveway leading to an integral double garage