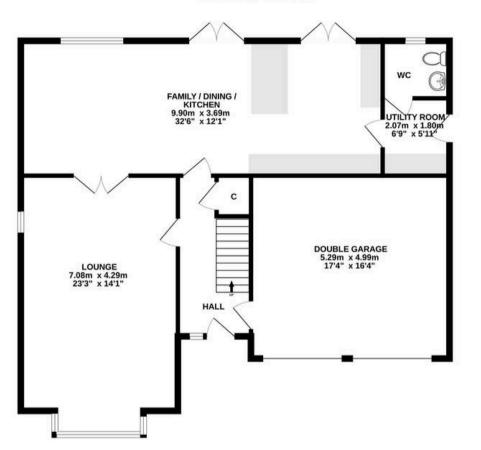

GROUND FLOOR 1ST FLOOR

## ALL SIZES TAKEN AT WIDEST POINTS

Whilst every attempt has been made to ensure the accuracy of the floorplan contained here, measurements of doors, windows, rooms and any other items are approximate and no responsibility is taken for any error, omission or mis-statement. This plan is for illustrative purposes only and should be used as such by any prospective purchaser. The services, systems and appliances shown have not been tested and no guarantee as to their operability or efficiency can be given.

Made with Metropix ©2025