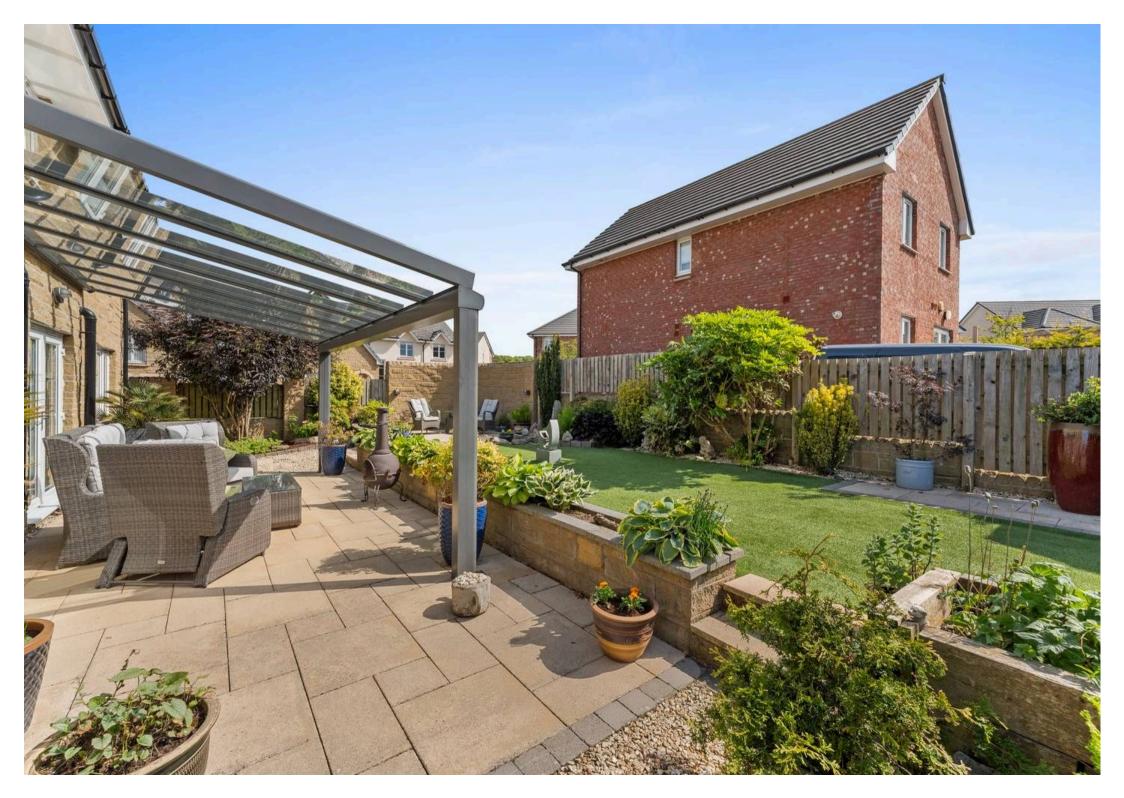

Council Tax band: G

EPC Environmental Impact Rating: C

- Grand entrance hall with soaring doubleheight ceilings
- Elegant formal lounge featuring striking slate wall detailing
- Contemporary kitchen with high-end appliances and generous dining space
- Separate utility room and stylish cloakroom for added convenience
- Five double bedrooms, two benefiting from ensuite shower rooms
- Luxurious master suite with en-suite bathroom and walk-in wardrobe
- Versatile upper landing area, perfect for a dedicated study or office space
- Professionally landscaped rear garden with bespoke veranda by Crocodile Products
- Private driveway leading to an integral double garage