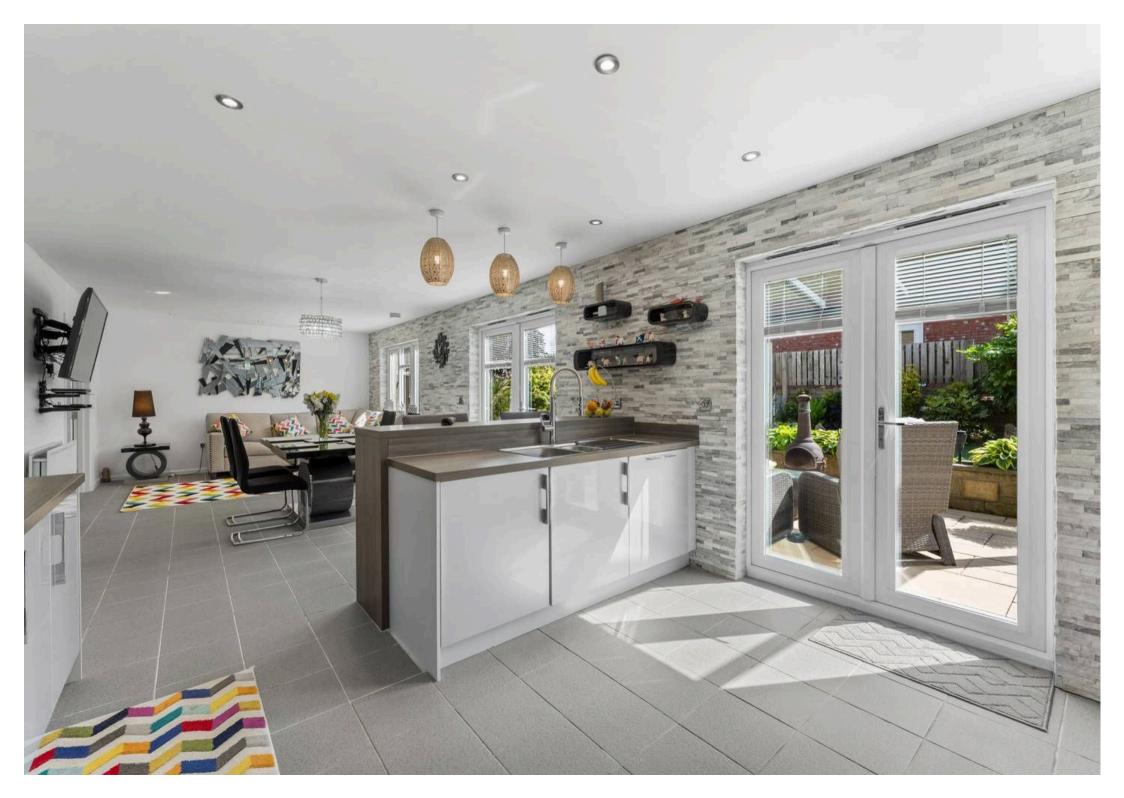

Council Tax band: G

EPC Environmental Impact Rating: C

- Grand entrance hall with soaring doubleheight ceilings
- Elegant formal lounge featuring striking slate wall detailing
- Contemporary kitchen with high-end appliances and generous dining space
- Separate utility room and stylish cloakroom for added convenience
- Five double bedrooms, two benefiting from ensuite shower rooms
- Luxurious master suite with en-suite bathroom and walk-in wardrobe
- Versatile upper landing area, perfect for a dedicated study or office space
- Professionally landscaped rear garden with bespoke veranda by Crocodile Products
- Private driveway leading to an integral double garage