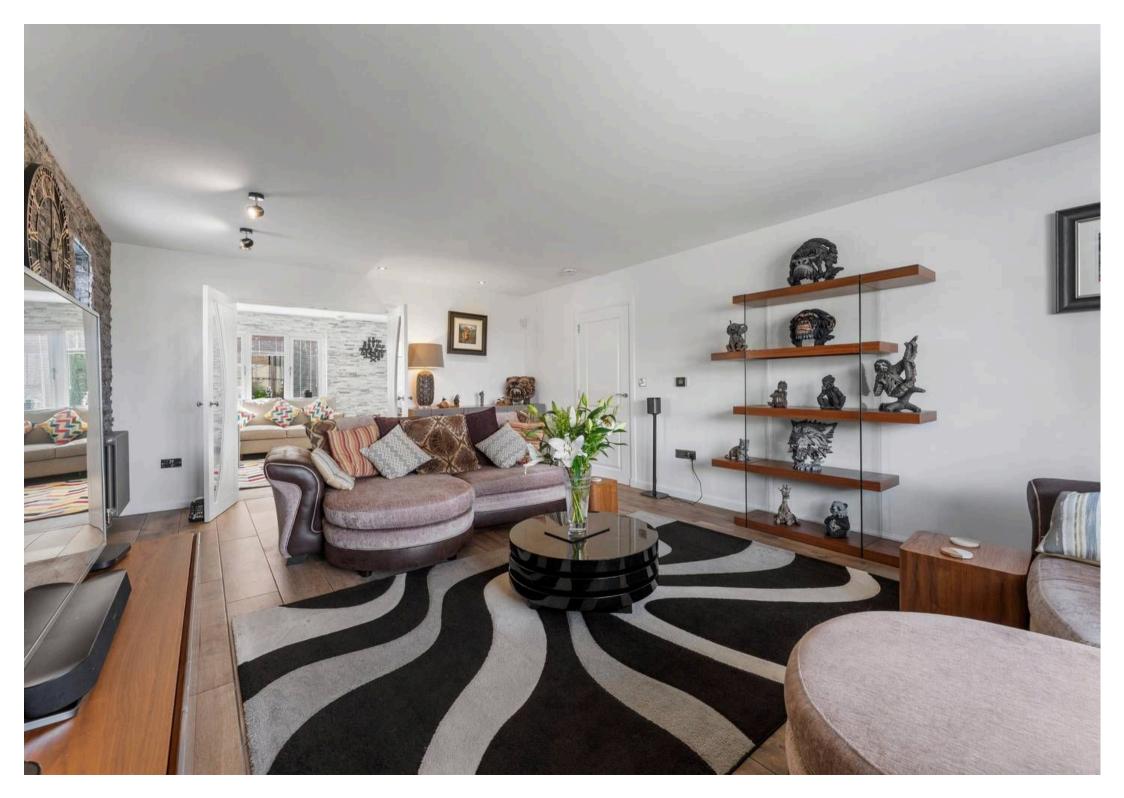

Council Tax band: G

EPC Environmental Impact Rating: C

- Grand entrance hall with soaring doubleheight ceilings
- Elegant formal lounge featuring striking slate wall detailing
- Contemporary kitchen with high-end appliances and generous dining space
- Separate utility room and stylish cloakroom for added convenience
- Five double bedrooms, two benefiting from ensuite shower rooms
- Luxurious master suite with en-suite bathroom and walk-in wardrobe
- Versatile upper landing area, perfect for a dedicated study or office space
- Professionally landscaped rear garden with bespoke veranda by Crocodile Products
- Private driveway leading to an integral double garage