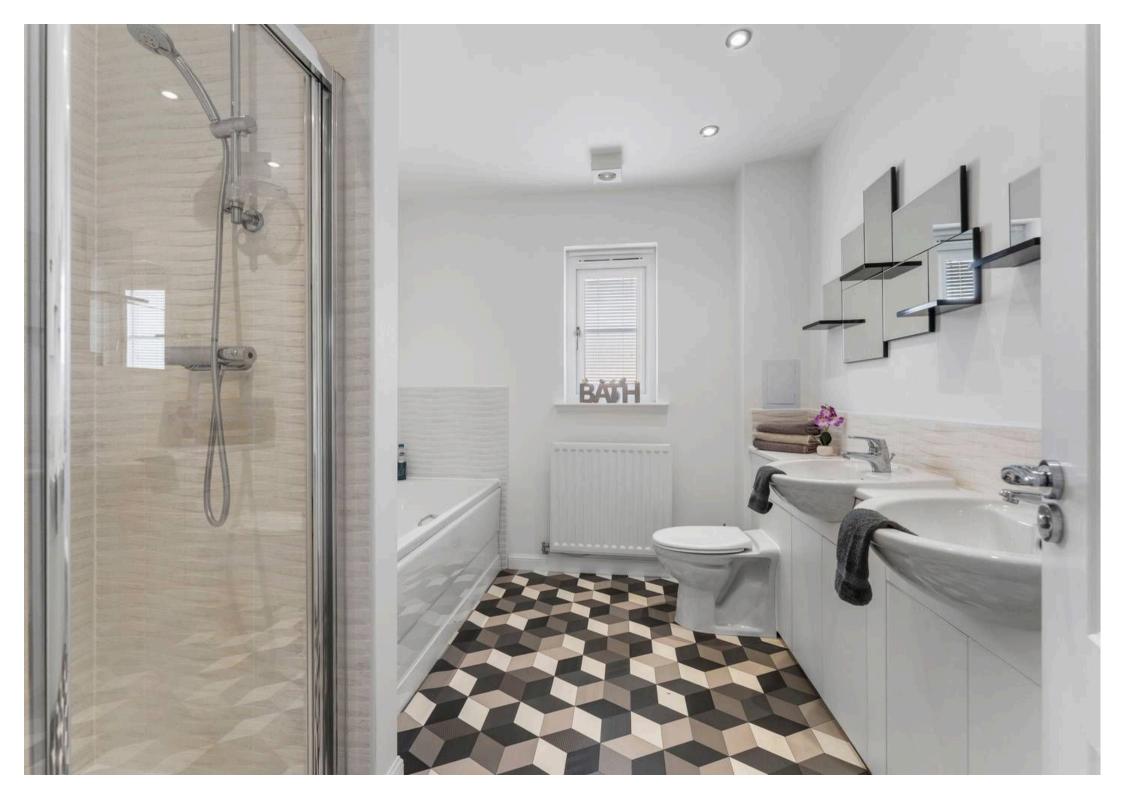

Council Tax band: G

EPC Environmental Impact Rating: C

- Grand entrance hall with soaring doubleheight ceilings
- Elegant formal lounge featuring striking slate wall detailing
- Contemporary kitchen with high-end appliances and generous dining space
- Separate utility room and stylish cloakroom for added convenience
- Five double bedrooms, two benefiting from ensuite shower rooms
- Luxurious master suite with en-suite bathroom and walk-in wardrobe
- Versatile upper landing area, perfect for a dedicated study or office space
- Professionally landscaped rear garden with bespoke veranda by Crocodile Products
- Private driveway leading to an integral double garage