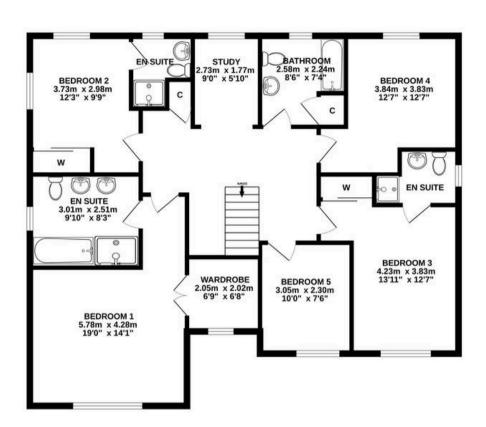

GROUND FLOOR 1ST FLOOR

## ALL SIZES TAKEN AT WIDEST POINTS

Whilst every attempt has been made to ensure the accuracy of the floorplan contained here, measurements of doors, windows, rooms and any other items are approximate and no responsibility is taken for any error, omission or mis-statement. This plan is for illustrative purposes only and should be used as such by any prospective purchaser. The services, systems and appliances shown have not been tested and no guarantee as to their operability or efficiency can be given.

Made with Metropix ©2025