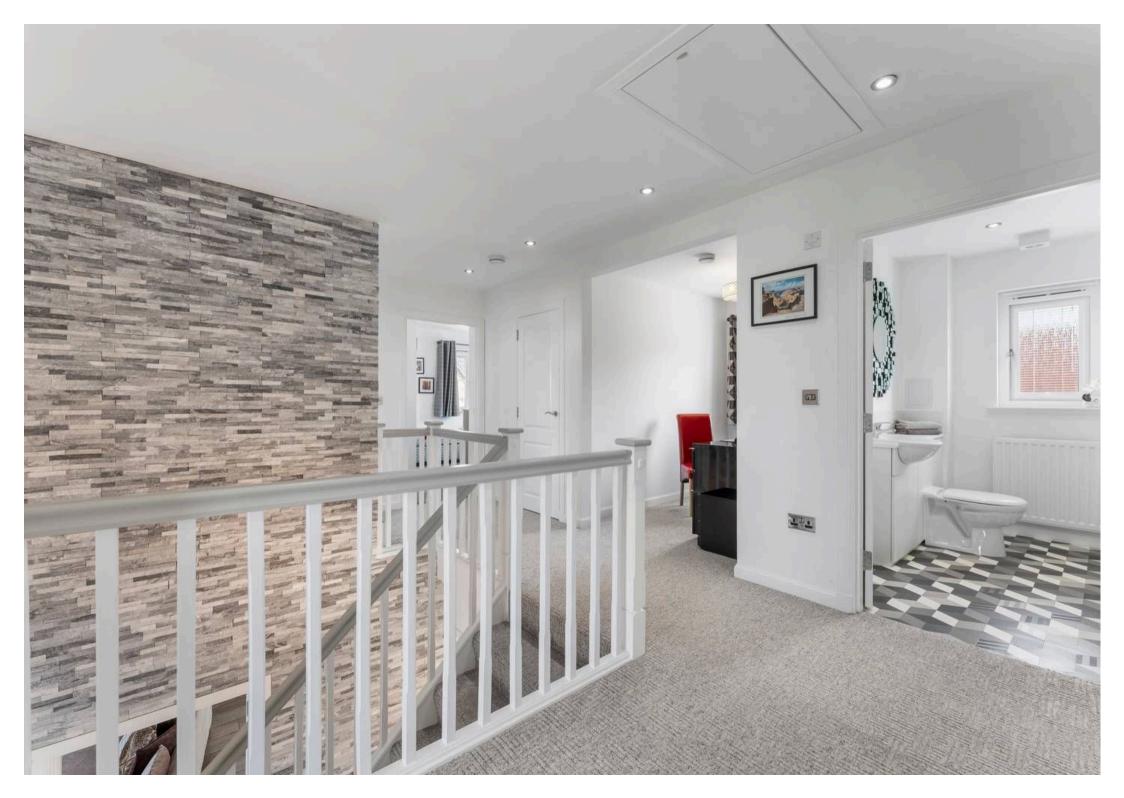

Council Tax band: G

EPC Environmental Impact Rating: C

- Grand entrance hall with soaring doubleheight ceilings
- Elegant formal lounge featuring striking slate wall detailing
- Contemporary kitchen with high-end appliances and generous dining space
- Separate utility room and stylish cloakroom for added convenience
- Five double bedrooms, two benefiting from ensuite shower rooms
- Luxurious master suite with en-suite bathroom and walk-in wardrobe
- Versatile upper landing area, perfect for a dedicated study or office space
- Professionally landscaped rear garden with bespoke veranda by Crocodile Products
- Private driveway leading to an integral double garage