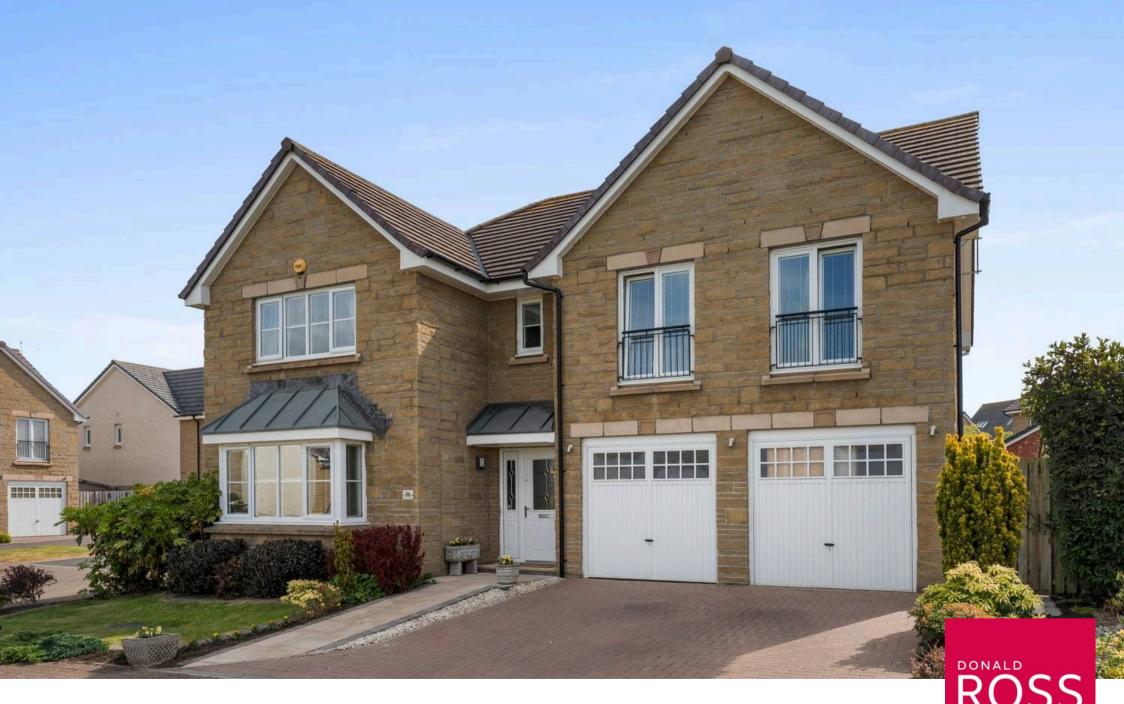

16 Foster Crescent, Troon

In Excess of **£410,000** 

## 16 Foster Crescent

Troon, KA10 7FE

Stunning 5-bed detached villa in Troon with over 2,100 sq ft. Features double-height hall, open-plan living, high-spec kitchen, landscaped garden, veranda, and double garage.

Council Tax band: G

EPC Environmental Impact Rating: C

- Grand entrance hall with soaring doubleheight ceilings
- Elegant formal lounge featuring striking slate wall detailing
- Contemporary kitchen with high-end appliances and generous dining space
- Separate utility room and stylish cloakroom for added convenience
- Five double bedrooms, two benefiting from ensuite shower rooms
- Luxurious master suite with en-suite bathroom and walk-in wardrobe
- Versatile upper landing area, perfect for a dedicated study or office space
- Professionally landscaped rear garden with bespoke veranda by Crocodile Products
- Private driveway leading to an integral double garage