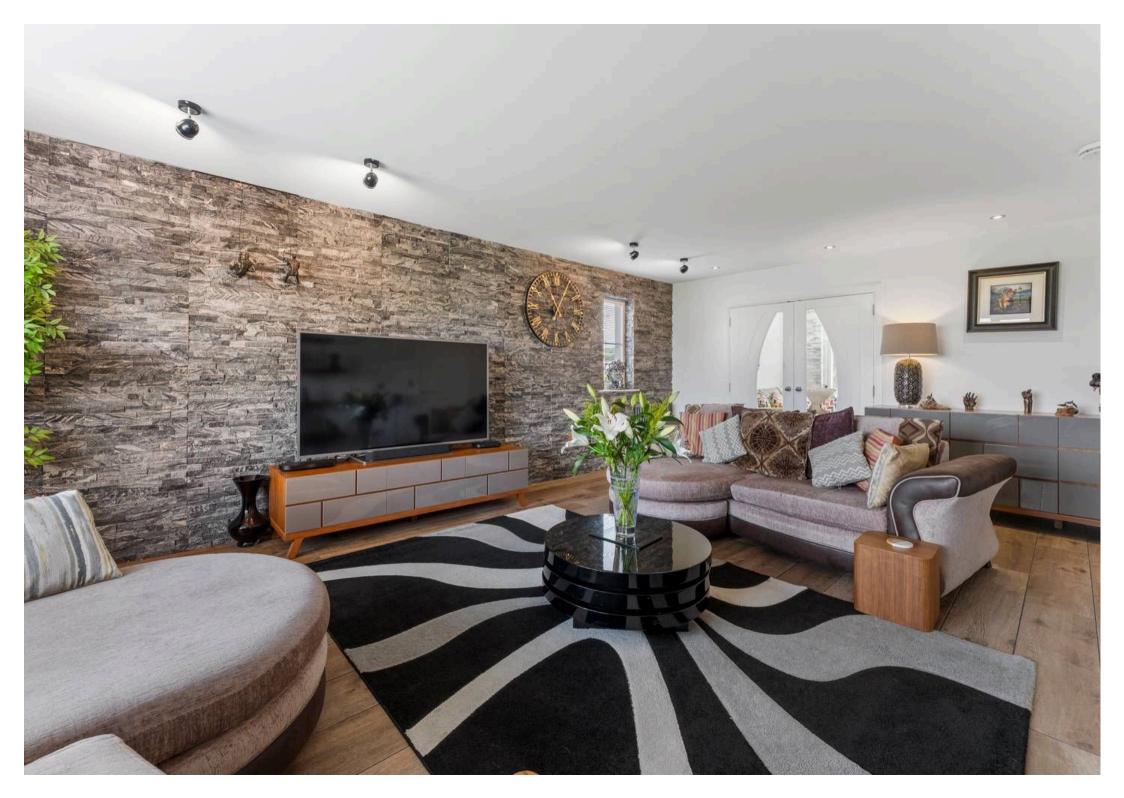

Council Tax band: G

EPC Environmental Impact Rating: C

- Grand entrance hall with soaring doubleheight ceilings
- Elegant formal lounge featuring striking slate wall detailing
- Contemporary kitchen with high-end appliances and generous dining space
- Separate utility room and stylish cloakroom for added convenience
- Five double bedrooms, two benefiting from ensuite shower rooms
- Luxurious master suite with en-suite bathroom and walk-in wardrobe
- Versatile upper landing area, perfect for a dedicated study or office space
- Professionally landscaped rear garden with bespoke veranda by Crocodile Products
- Private driveway leading to an integral double garage