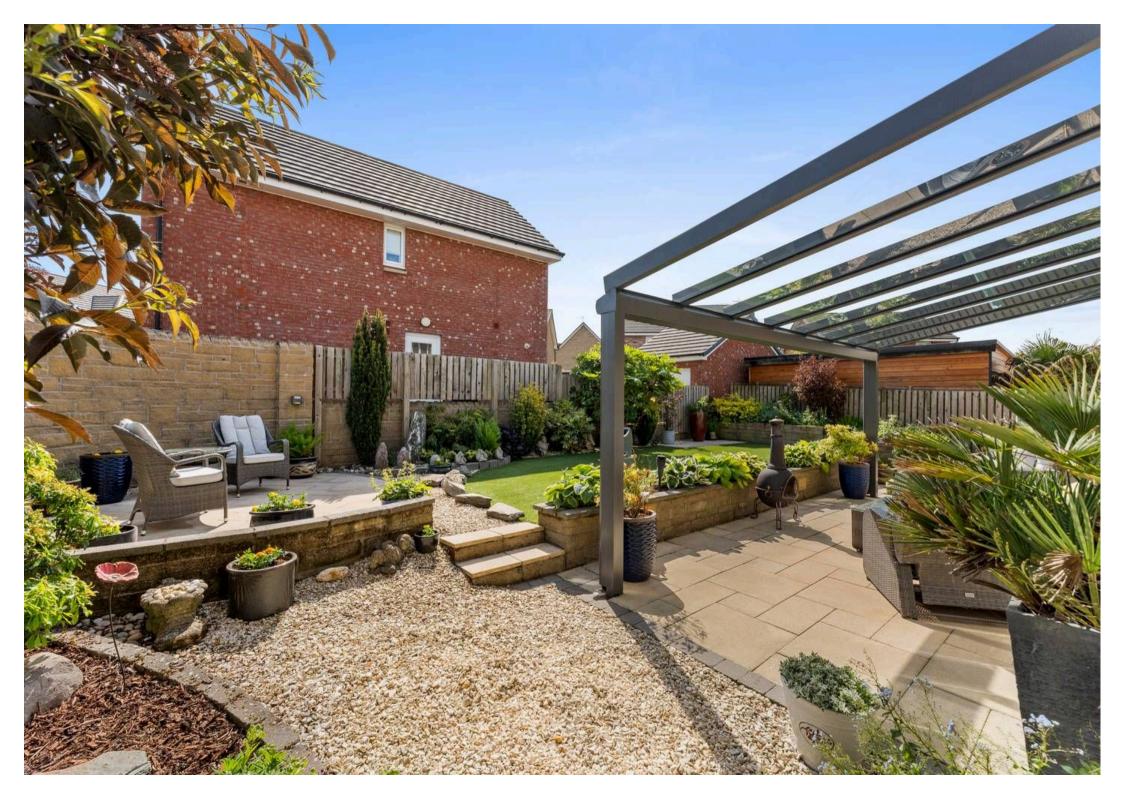

Council Tax band: G

EPC Environmental Impact Rating: C

- Grand entrance hall with soaring doubleheight ceilings
- Elegant formal lounge featuring striking slate wall detailing
- Contemporary kitchen with high-end appliances and generous dining space
- Separate utility room and stylish cloakroom for added convenience
- Five double bedrooms, two benefiting from ensuite shower rooms
- Luxurious master suite with en-suite bathroom and walk-in wardrobe
- Versatile upper landing area, perfect for a dedicated study or office space
- Professionally landscaped rear garden with bespoke veranda by Crocodile Products
- Private driveway leading to an integral double garage