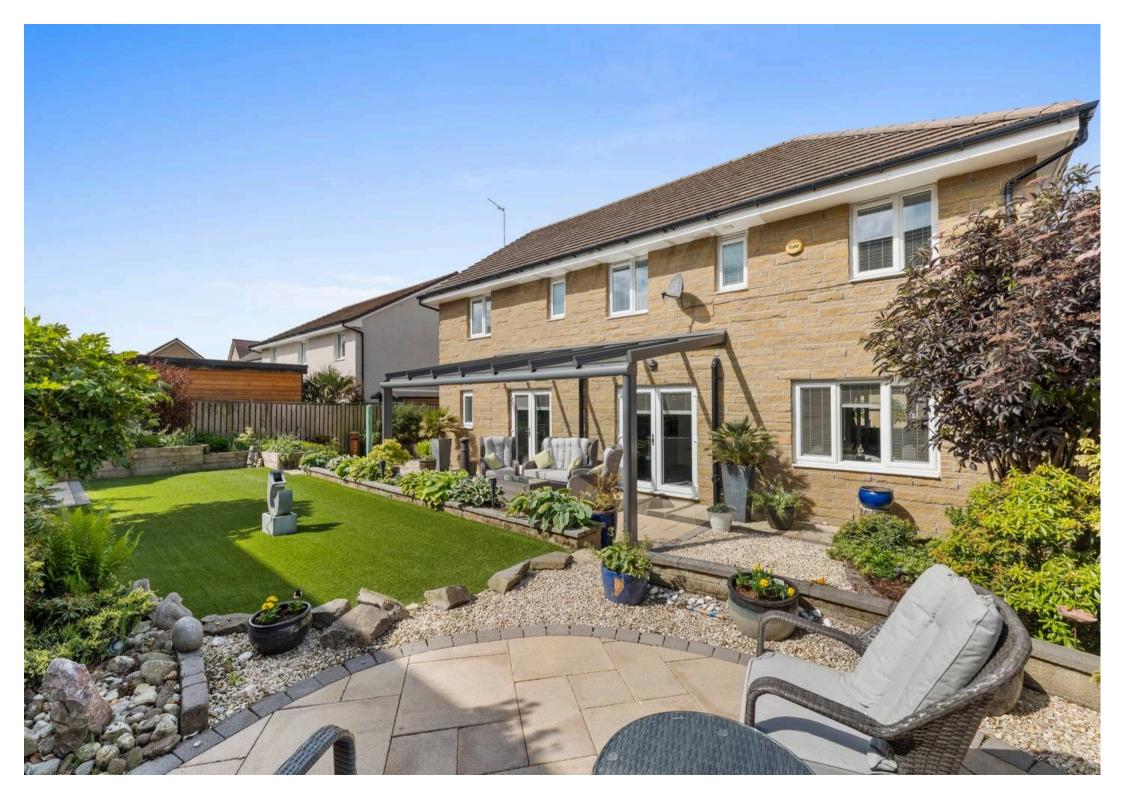

## 16 Foster Crescent

Troon, KA10 7FE

Stunning 5-bed detached villa in Troon with over 2,100 sq ft. Features double-height hall, open-plan living, high-spec kitchen, landscaped garden, veranda, and double garage.

Council Tax band: G

EPC Environmental Impact Rating: C

- Grand entrance hall with soaring doubleheight ceilings
- Elegant formal lounge featuring striking slate wall detailing
- Contemporary kitchen with high-end appliances and generous dining space
- Separate utility room and stylish cloakroom for added convenience
- Five double bedrooms, two benefiting from ensuite shower rooms
- Luxurious master suite with en-suite bathroom and walk-in wardrobe
- Versatile upper landing area, perfect for a dedicated study or office space
- Professionally landscaped rear garden with bespoke veranda by Crocodile Products
- Private driveway leading to an integral double garage