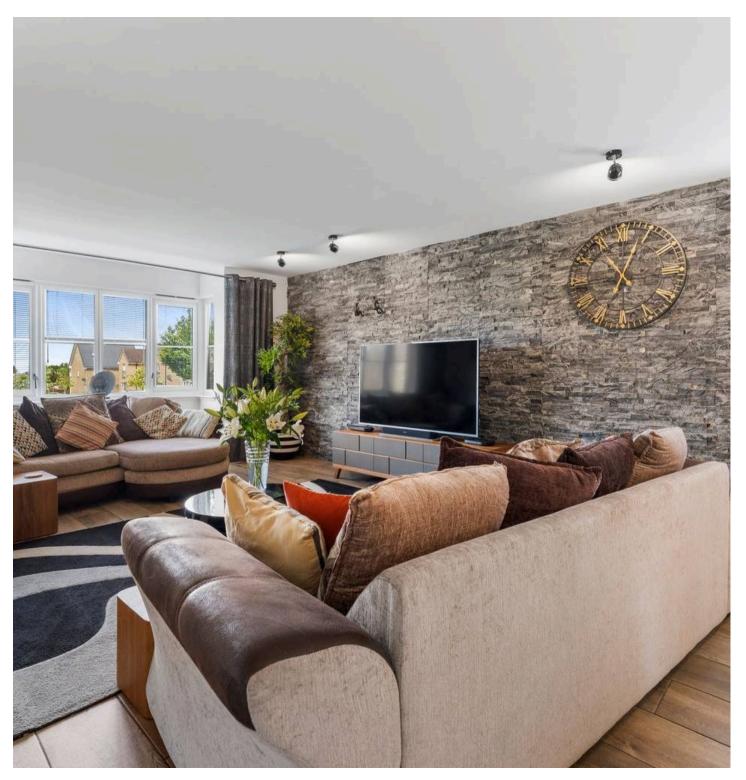

Council Tax band: G

EPC Environmental Impact Rating: C

- Grand entrance hall with soaring doubleheight ceilings
- Elegant formal lounge featuring striking slate wall detailing
- Contemporary kitchen with high-end appliances and generous dining space
- Separate utility room and stylish cloakroom for added convenience
- Five double bedrooms, two benefiting from ensuite shower rooms
- Luxurious master suite with en-suite bathroom and walk-in wardrobe
- Versatile upper landing area, perfect for a dedicated study or office space
- Professionally landscaped rear garden with bespoke veranda by Crocodile Products
- Private driveway leading to an integral double garage