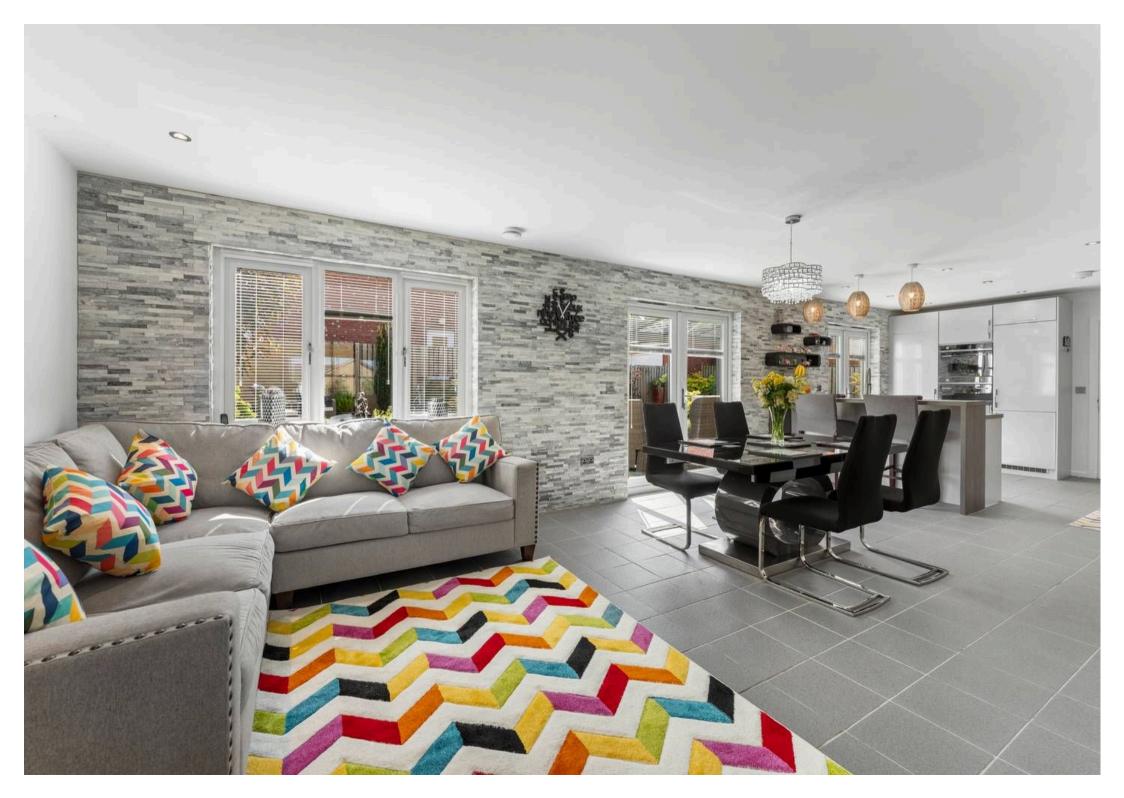

Council Tax band: G

EPC Environmental Impact Rating: C

- Grand entrance hall with soaring doubleheight ceilings
- Elegant formal lounge featuring striking slate wall detailing
- Contemporary kitchen with high-end appliances and generous dining space
- Separate utility room and stylish cloakroom for added convenience
- Five double bedrooms, two benefiting from ensuite shower rooms
- Luxurious master suite with en-suite bathroom and walk-in wardrobe
- Versatile upper landing area, perfect for a dedicated study or office space
- Professionally landscaped rear garden with bespoke veranda by Crocodile Products
- Private driveway leading to an integral double garage