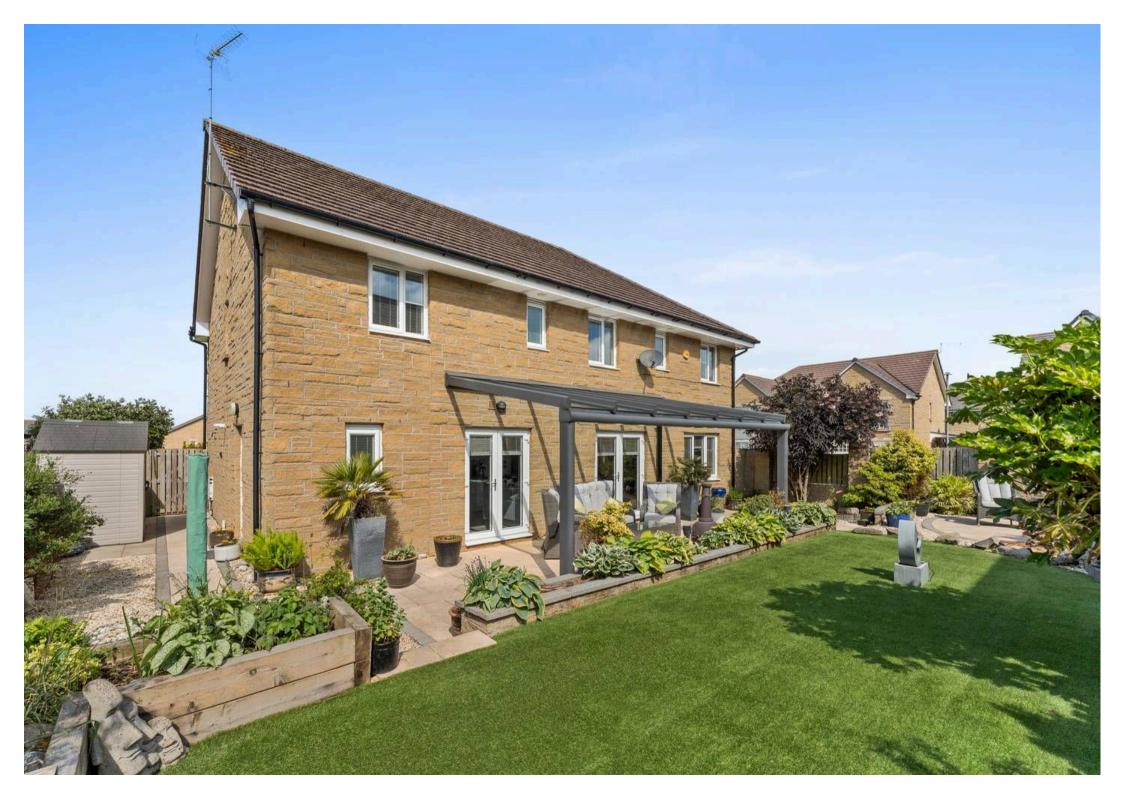

## 16 Foster Crescent

Troon, KA10 7FE

Stunning 5-bed detached villa in Troon with over 2,100 sq ft. Features double-height hall, open-plan living, high-spec kitchen, landscaped garden, veranda, and double garage.

Council Tax band: G

EPC Environmental Impact Rating: C

- Grand entrance hall with soaring doubleheight ceilings
- Elegant formal lounge featuring striking slate wall detailing
- Contemporary kitchen with high-end appliances and generous dining space
- Separate utility room and stylish cloakroom for added convenience
- Five double bedrooms, two benefiting from ensuite shower rooms
- Luxurious master suite with en-suite bathroom and walk-in wardrobe
- Versatile upper landing area, perfect for a dedicated study or office space
- Professionally landscaped rear garden with bespoke veranda by Crocodile Products
- Private driveway leading to an integral double garage