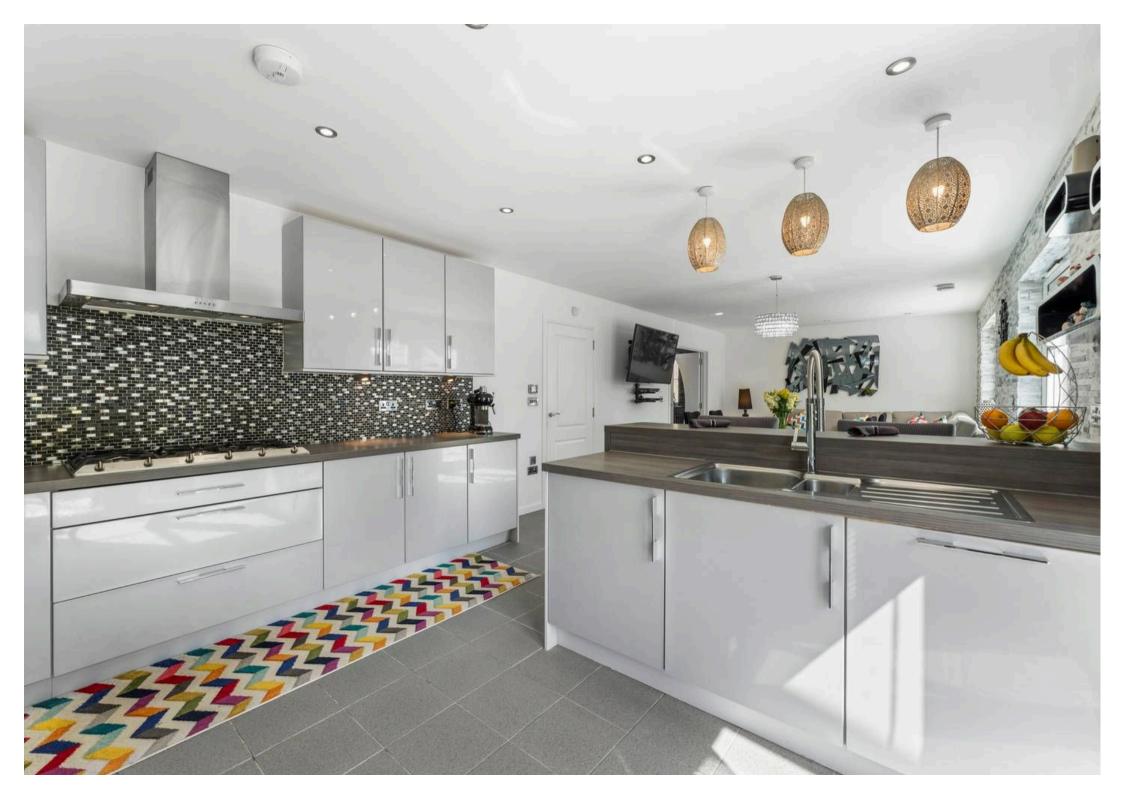

Council Tax band: G

EPC Environmental Impact Rating: C

- Grand entrance hall with soaring doubleheight ceilings
- Elegant formal lounge featuring striking slate wall detailing
- Contemporary kitchen with high-end appliances and generous dining space
- Separate utility room and stylish cloakroom for added convenience
- Five double bedrooms, two benefiting from ensuite shower rooms
- Luxurious master suite with en-suite bathroom and walk-in wardrobe
- Versatile upper landing area, perfect for a dedicated study or office space
- Professionally landscaped rear garden with bespoke veranda by Crocodile Products
- Private driveway leading to an integral double garage