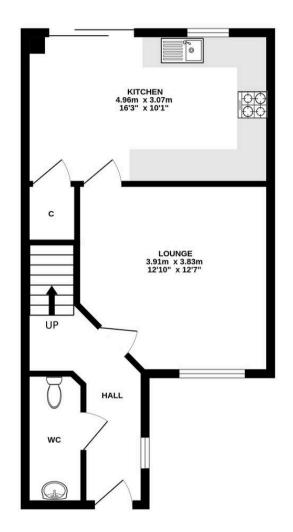

Energy Efficiency Rating: C

EPC Environmental Impact Rating: C

Donald Ross Residential are delighted to present 28 Finlayson Way, a beautifully modern two-bedroom semi-detached home located in a popular Colyton neighbourhood. This stylish property features a bright lounge, contemporary kitchen with dining area, a downstairs WC, and a modern family bathroom. Two spacious double bedrooms provide comfortable living, while the enclosed rear garden and private driveway add excellent outdoor and practical space.

- Semi-detached home
- Spacious lounge
- Modern kitchen with dining area
- Two double bedrooms
- Family bathroom
- Downstairs WC
- Enclosed rear garden
- Private driveway
- Stylish, modern decor
- Sought-after Colyton location

































GROUND FLOOR 1ST FLOOR





## ALL MEASUREMENTS TAKEN AT WIDEST POINT.



## Donald Ross Residential Ayr

Donald Ross, 1 Beresford Terrace - KA7 2ER

01292 288222 · office@donaldross.co.uk · www.donaldross.co.uk

While every effort has been made to ensure accuracy, buyers should independently verify all details and review the Home Report before submitting an offer. No warranty or representation is given regarding the property, and neither the agent nor the seller accepts responsibility for any inaccuracies. Buyers must satisfy themselves on all legal aspects.