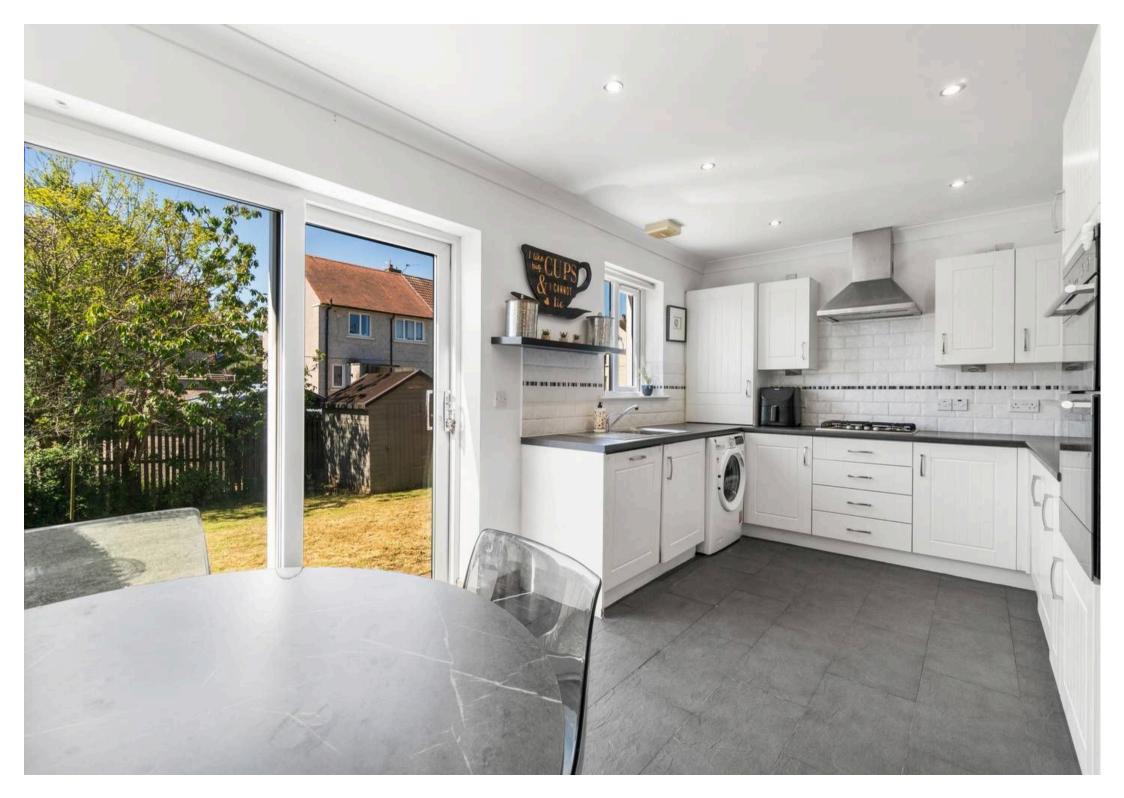

## 28 Finlayson Way

Coylton, KA6 6GW

Council Tax band: D

Tenure: Freehold

EPC Energy Efficiency Rating: C

EPC Environmental Impact Rating: C

Donald Ross Residential are delighted to present 28 Finlayson Way, a beautifully modern two-bedroom semi-detached home located in a popular Colyton neighbourhood. This stylish property features a bright lounge, contemporary kitchen with dining area, a downstairs WC, and a modern family bathroom. Two spacious double bedrooms provide comfortable living, while the enclosed rear garden and private driveway add excellent outdoor and practical space.

- Semi-detached home
- Spacious lounge
- Modern kitchen with dining area
- Two double bedrooms
- Family bathroom
- Downstairs WC
- Enclosed rear garden
- Private driveway
- Stylish, modern decor
- Sought-after Colyton location