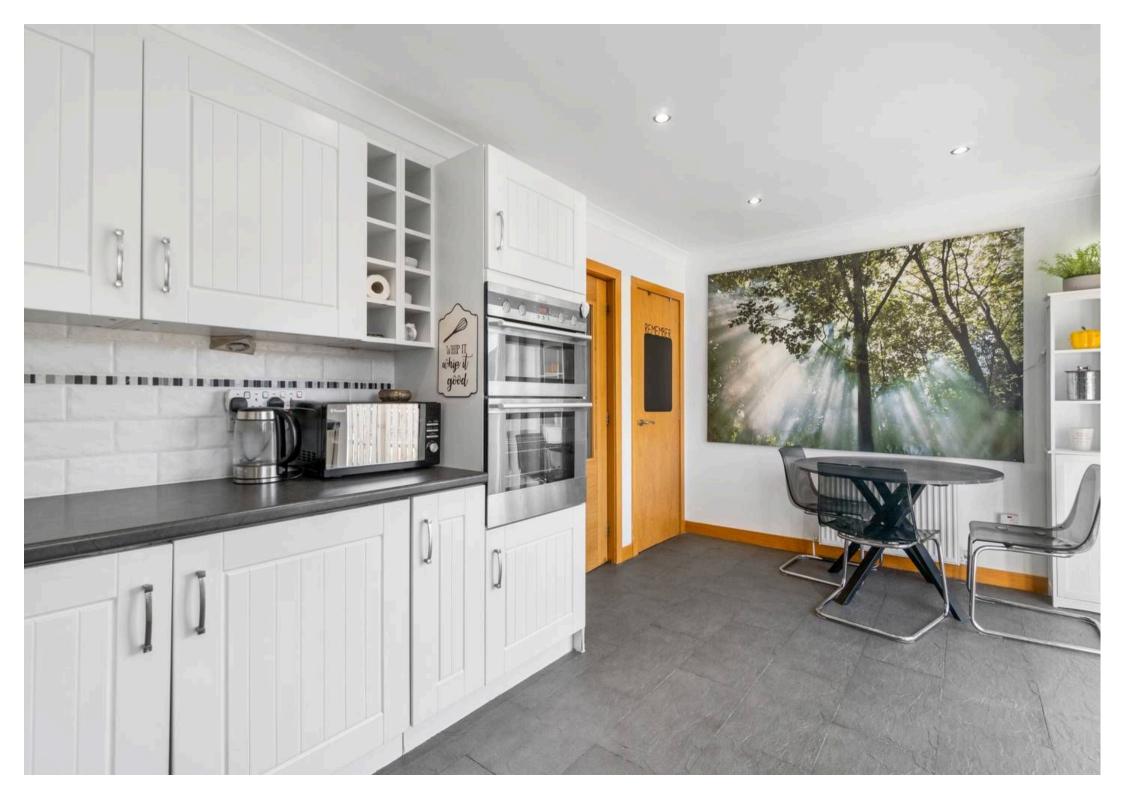

## 28 Finlayson Way

Coylton, KA6 6GW

Council Tax band: D

Tenure: Freehold

EPC Energy Efficiency Rating: C

EPC Environmental Impact Rating: C

Donald Ross Residential are delighted to present 28 Finlayson Way, a beautifully modern two-bedroom semi-detached home located in a popular Colyton neighbourhood. This stylish property features a bright lounge, contemporary kitchen with dining area, a downstairs WC, and a modern family bathroom. Two spacious double bedrooms provide comfortable living, while the enclosed rear garden and private driveway add excellent outdoor and practical space.

- Semi-detached home
- Spacious lounge
- Modern kitchen with dining area
- Two double bedrooms
- Family bathroom
- Downstairs WC
- Enclosed rear garden
- Private driveway
- Stylish, modern decor
- Sought-after Colyton location