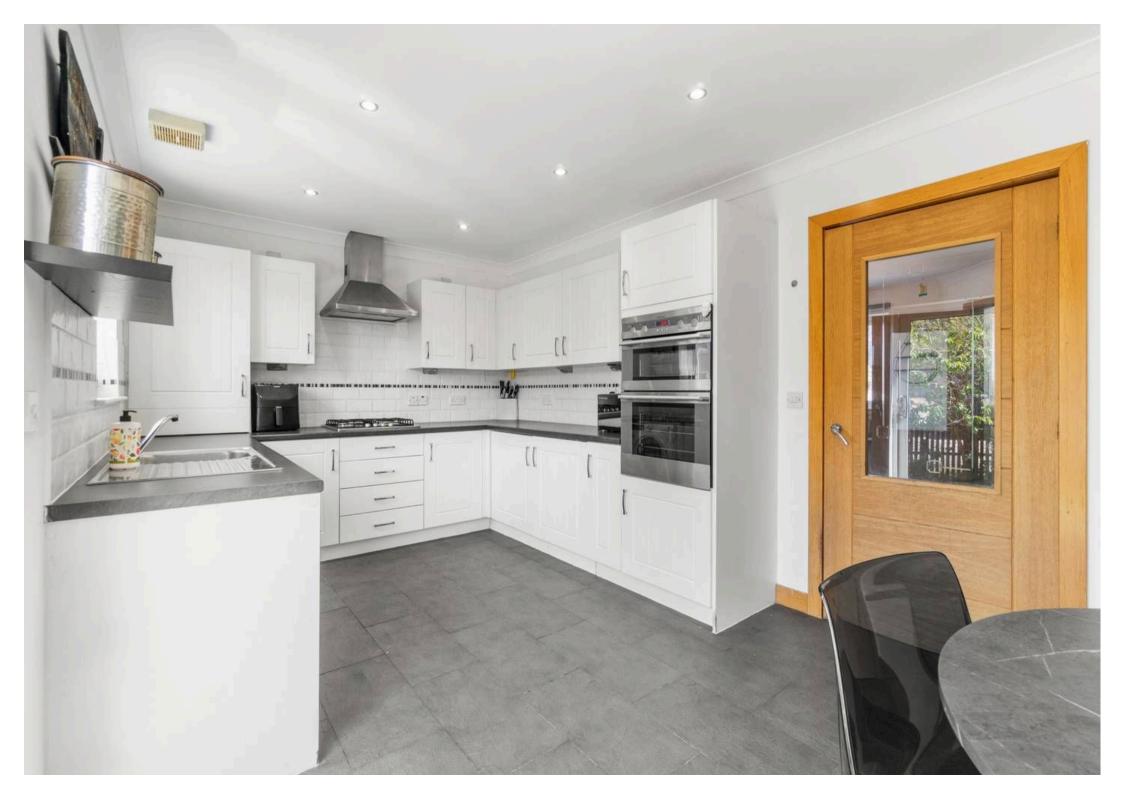

## 28 Finlayson Way

Coylton, KA6 6GW

Council Tax band: D

Tenure: Freehold

EPC Energy Efficiency Rating: C

EPC Environmental Impact Rating: C

Donald Ross Residential are delighted to present 28 Finlayson Way, a beautifully modern two-bedroom semi-detached home located in a popular Colyton neighbourhood. This stylish property features a bright lounge, contemporary kitchen with dining area, a downstairs WC, and a modern family bathroom. Two spacious double bedrooms provide comfortable living, while the enclosed rear garden and private driveway add excellent outdoor and practical space.

- Semi-detached home
- Spacious lounge
- Modern kitchen with dining area
- Two double bedrooms
- Family bathroom
- Downstairs WC
- Enclosed rear garden
- Private driveway
- Stylish, modern decor
- Sought-after Colyton location