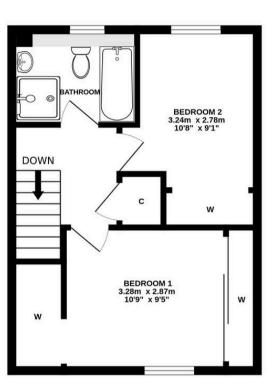

nergy Efficiency Rating: C

EPC Environmental Impact Rating: C

Donald Ross Residential are delighted to present 28 Finlayson Way, a beautifully modern two-bedroom semi-detached home located in a popular Colyton neighbourhood. This stylish property features a bright lounge, contemporary kitchen with dining area, a downstairs WC, and a modern family bathroom. Two spacious double bedrooms provide comfortable living, while the enclosed rear garden and private driveway add excellent outdoor and practical space.

- Semi-detached home
- Spacious lounge
- Modern kitchen with dining area
- Two double bedrooms
- Family bathroom
- Downstairs WC
- Enclosed rear garden
- Private driveway
- Stylish, modern decor
- Sought-after Colyton location

































GROUND FLOOR 1ST FLOOR





## ALL MEASUREMENTS TAKEN AT WIDEST POINT.



## Donald Ross Residential Ayr

Donald Ross, 1 Beresford Terrace - KA7 2ER

01292 288222 · office@donaldross.co.uk · www.donaldross.co.uk

While every effort has been made to ensure accuracy, buyers should independently verify all details and review the Home Report before submitting an offer. No warranty or representation is given regarding the property, and neither the agent nor the seller accepts responsibility for any inaccuracies. Buyers must satisfy themselves on all legal aspects.