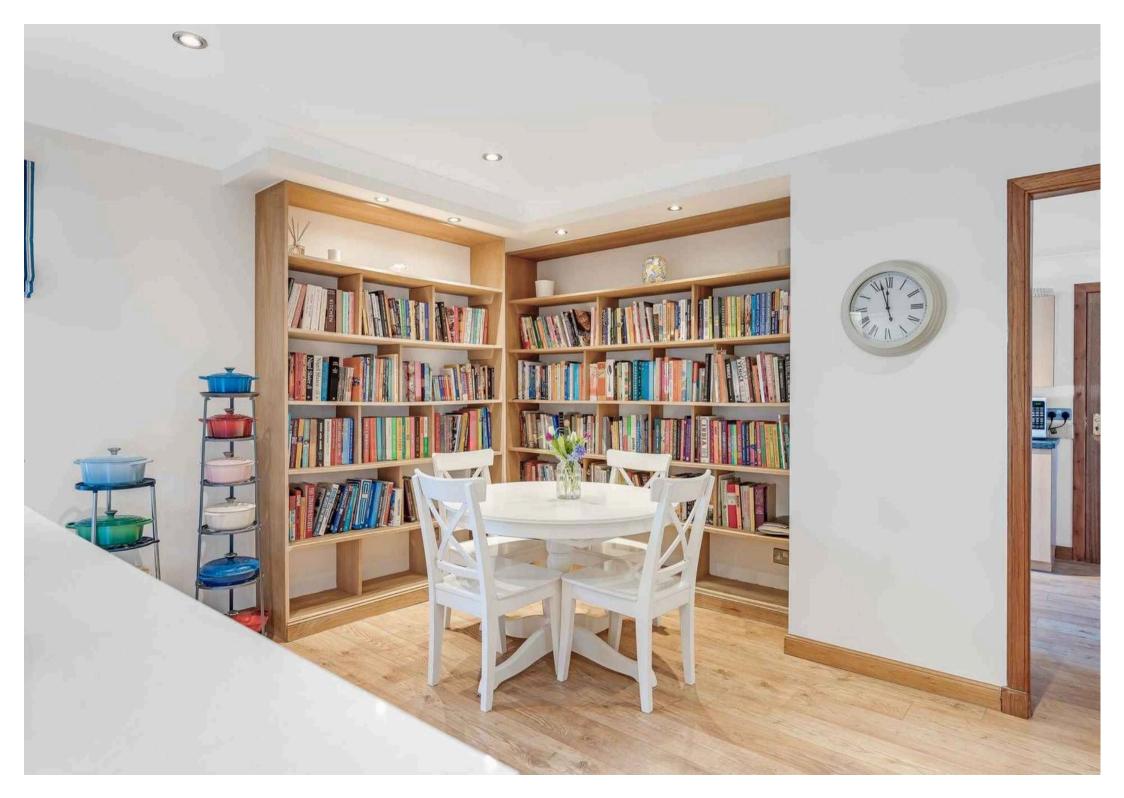

Tenure: Freehold

EPC Energy Efficiency Rating: C

EPC Environmental Impact Rating: D

- Welcoming Entrance Hall with convenient Cloakroom
- Elegant Formal Lounge featuring a charming wood-burning stove
- Versatile open-plan Dining/Family Room ideal for modern living
- Generously sized Dining Kitchen perfect for entertaining
- Practical Utility Room with adjoining walk-in Pantry
- Four spacious Double Bedrooms, including a stylish En-suite to the principal bedroom
- Contemporary Family Bathroom with both a bath and separate shower
- Private, sun-soaked south-west facing rear Garden
- Integral Double Garage offering ample storage and parking
- Picturesque rural setting just five miles from Ayr town centre