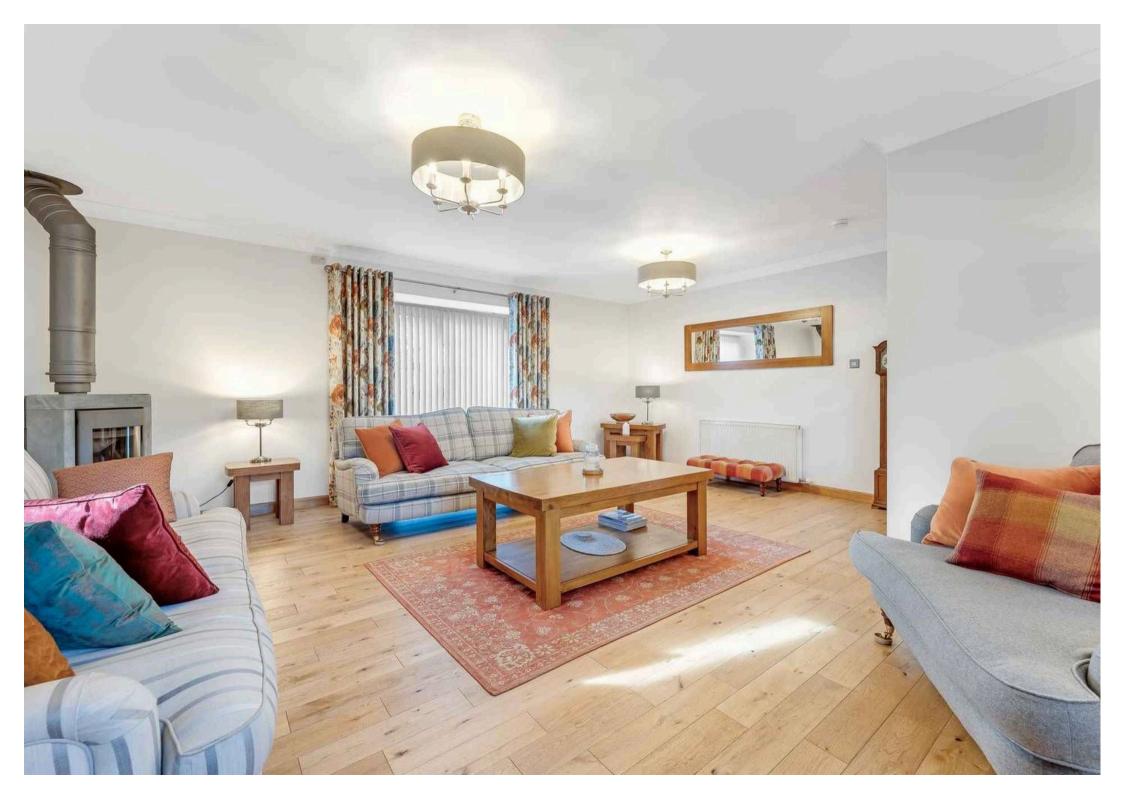

Tenure: Freehold

EPC Energy Efficiency Rating: C

EPC Environmental Impact Rating: D

- Welcoming Entrance Hall with convenient Cloakroom
- Elegant Formal Lounge featuring a charming wood-burning stove
- Versatile open-plan Dining/Family Room ideal for modern living
- Generously sized Dining Kitchen perfect for entertaining
- Practical Utility Room with adjoining walk-in Pantry
- Four spacious Double Bedrooms, including a stylish En-suite to the principal bedroom
- Contemporary Family Bathroom with both a bath and separate shower
- Private, sun-soaked south-west facing rear Garden
- Integral Double Garage offering ample storage and parking
- Picturesque rural setting just five miles from Ayr town centre