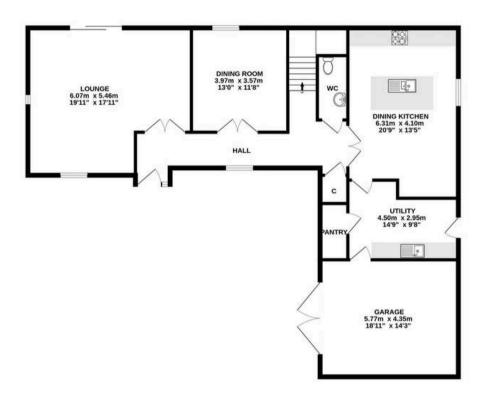

GROUND FLOOR 1ST FLOOR

## ALL MEASUREMENTS TAKEN AT WIDEST POINT.

Whilst every attempt has been made to ensure the accuracy of the floorplan contained here, measurements of doors, windows, rooms and any other items are approximate and no responsibility is taken for any error, omission or mis-statement. This plan is for illustrative purposes only and should be used as such by any prospective purchaser. The services, systems and appliances shown have not been tested and no guarantee as to their operability or efficiency can be given.

Made with Metropix ©2025