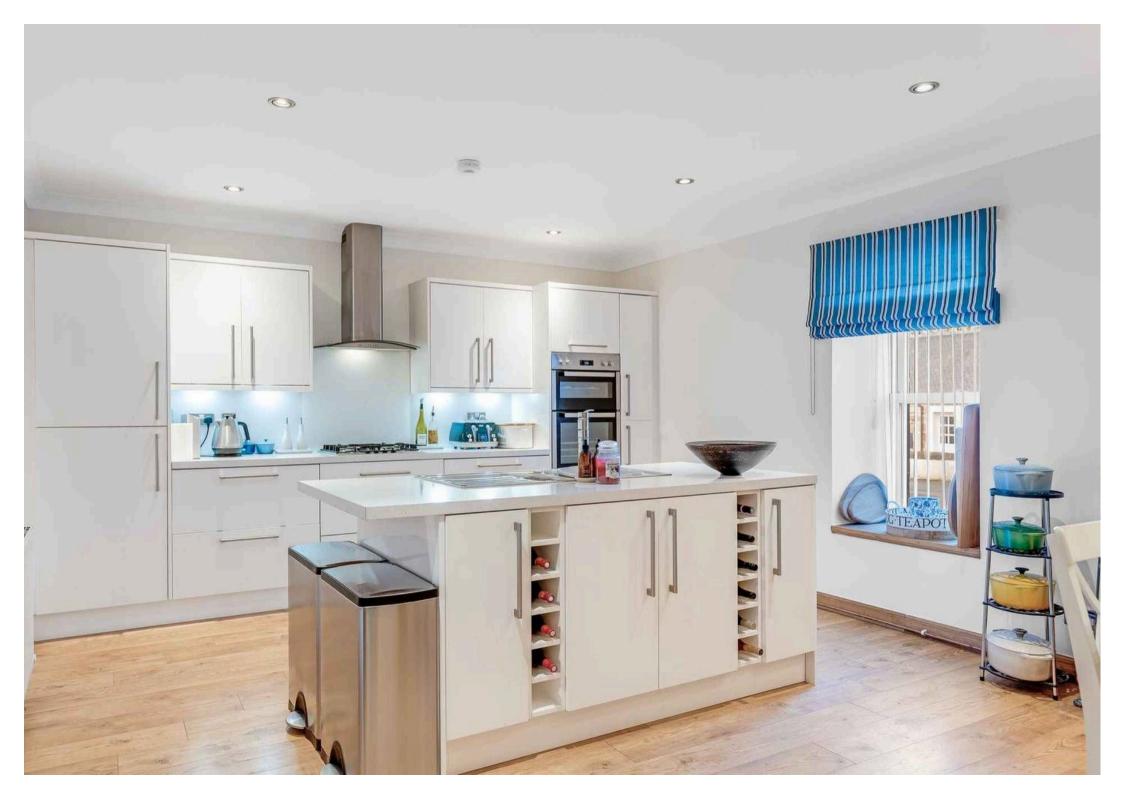

Tenure: Freehold

EPC Energy Efficiency Rating: C

EPC Environmental Impact Rating: D

- Welcoming Entrance Hall with convenient Cloakroom
- Elegant Formal Lounge featuring a charming wood-burning stove
- Versatile open-plan Dining/Family Room ideal for modern living
- Generously sized Dining Kitchen perfect for entertaining
- Practical Utility Room with adjoining walk-in Pantry
- Four spacious Double Bedrooms, including a stylish En-suite to the principal bedroom
- Contemporary Family Bathroom with both a bath and separate shower
- Private, sun-soaked south-west facing rear Garden
- Integral Double Garage offering ample storage and parking
- Picturesque rural setting just five miles from Ayr town centre