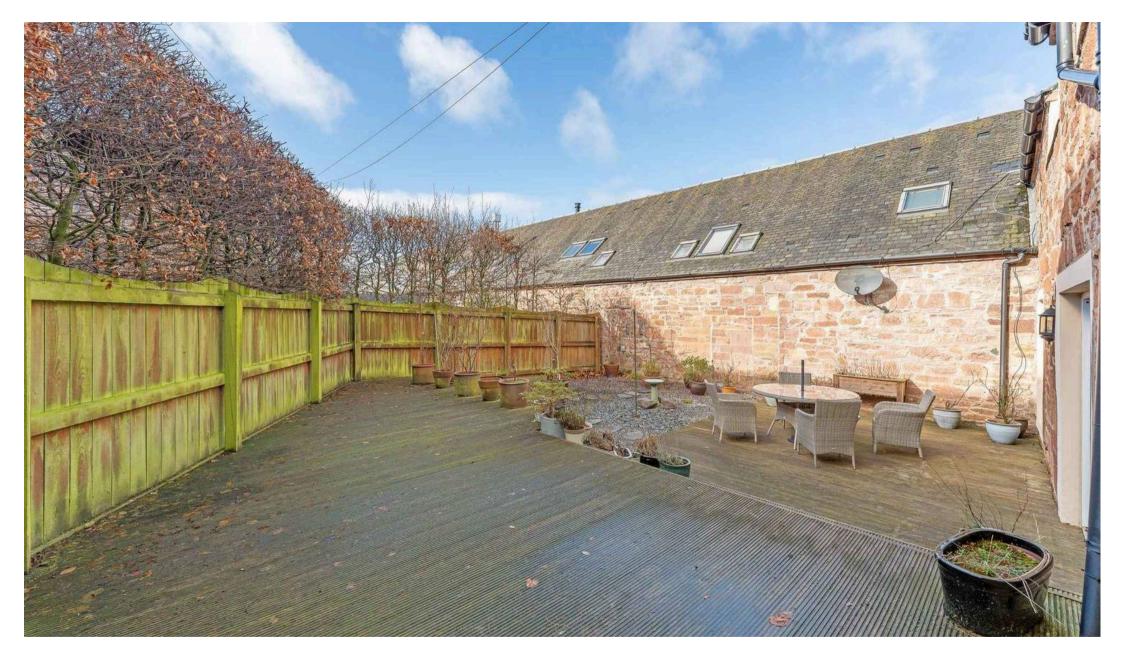

Tenure: Freehold

EPC Energy Efficiency Rating: C

EPC Environmental Impact Rating: D

- Welcoming Entrance Hall with convenient Cloakroom
- Elegant Formal Lounge featuring a charming wood-burning stove
- Versatile open-plan Dining/Family Room ideal for modern living
- Generously sized Dining Kitchen perfect for entertaining
- Practical Utility Room with adjoining walk-in Pantry
- Four spacious Double Bedrooms, including a stylish En-suite to the principal bedroom
- Contemporary Family Bathroom with both a bath and separate shower
- Private, sun-soaked south-west facing rear Garden
- Integral Double Garage offering ample storage and parking
- Picturesque rural setting just five miles from Ayr town centre