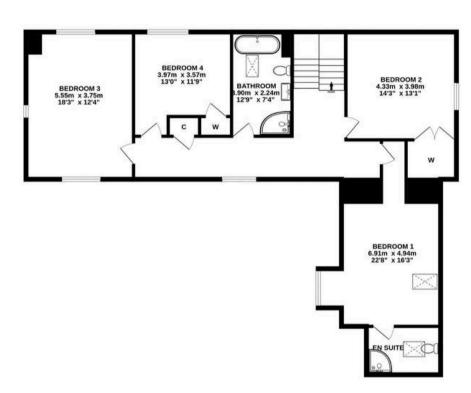

GROUND FLOOR 1ST FLOOR

## ALL MEASUREMENTS TAKEN AT WIDEST POINT.

Whilst every attempt has been made to ensure the accuracy of the floorplan contained here, measurements of doors, windows, rooms and any other items are approximate and no responsibility is taken for any error, omission or mis-statement. This plan is for illustrative purposes only and should be used as such by any prospective purchaser. The services, systems and appliances shown have not been tested and no guarantee as to their operability or efficiency can be given.

Made with Metropix ©2025