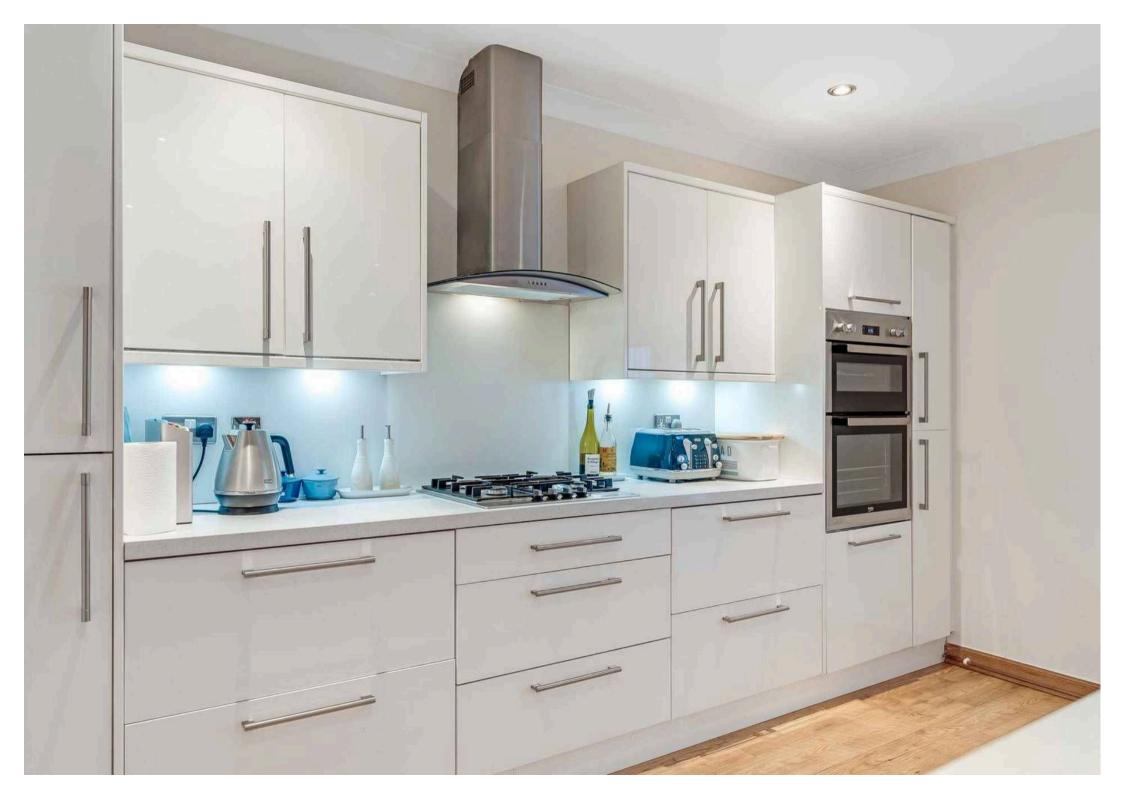

Tenure: Freehold

EPC Energy Efficiency Rating: C

EPC Environmental Impact Rating: D

- Welcoming Entrance Hall with convenient Cloakroom
- Elegant Formal Lounge featuring a charming wood-burning stove
- Versatile open-plan Dining/Family Room ideal for modern living
- Generously sized Dining Kitchen perfect for entertaining
- Practical Utility Room with adjoining walk-in Pantry
- Four spacious Double Bedrooms, including a stylish En-suite to the principal bedroom
- Contemporary Family Bathroom with both a bath and separate shower
- Private, sun-soaked south-west facing rear Garden
- Integral Double Garage offering ample storage and parking
- Picturesque rural setting just five miles from Ayr town centre