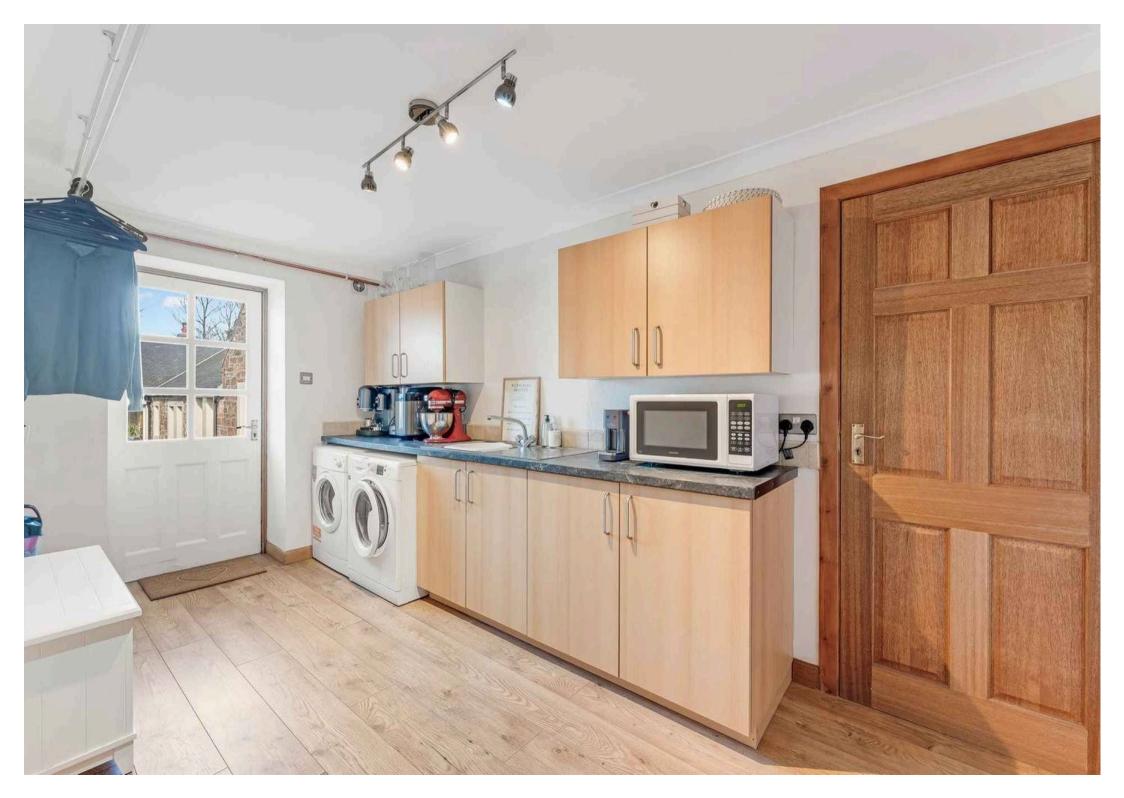

Tenure: Freehold

EPC Energy Efficiency Rating: C

EPC Environmental Impact Rating: D

- Welcoming Entrance Hall with convenient Cloakroom
- Elegant Formal Lounge featuring a charming wood-burning stove
- Versatile open-plan Dining/Family Room ideal for modern living
- Generously sized Dining Kitchen perfect for entertaining
- Practical Utility Room with adjoining walk-in Pantry
- Four spacious Double Bedrooms, including a stylish En-suite to the principal bedroom
- Contemporary Family Bathroom with both a bath and separate shower
- Private, sun-soaked south-west facing rear Garden
- Integral Double Garage offering ample storage and parking
- Picturesque rural setting just five miles from Ayr town centre