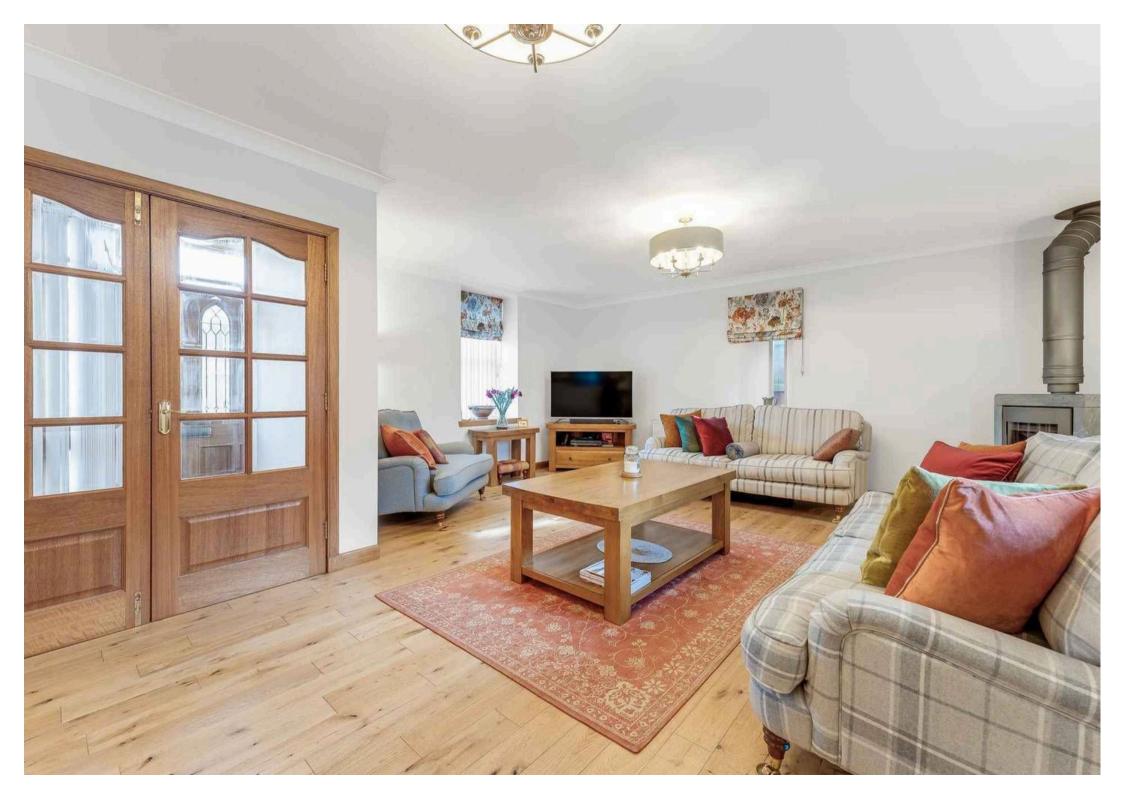

Tenure: Freehold

EPC Energy Efficiency Rating: C

EPC Environmental Impact Rating: D

- Welcoming Entrance Hall with convenient Cloakroom
- Elegant Formal Lounge featuring a charming wood-burning stove
- Versatile open-plan Dining/Family Room ideal for modern living
- Generously sized Dining Kitchen perfect for entertaining
- Practical Utility Room with adjoining walk-in Pantry
- Four spacious Double Bedrooms, including a stylish En-suite to the principal bedroom
- Contemporary Family Bathroom with both a bath and separate shower
- Private, sun-soaked south-west facing rear Garden
- Integral Double Garage offering ample storage and parking
- Picturesque rural setting just five miles from Ayr town centre