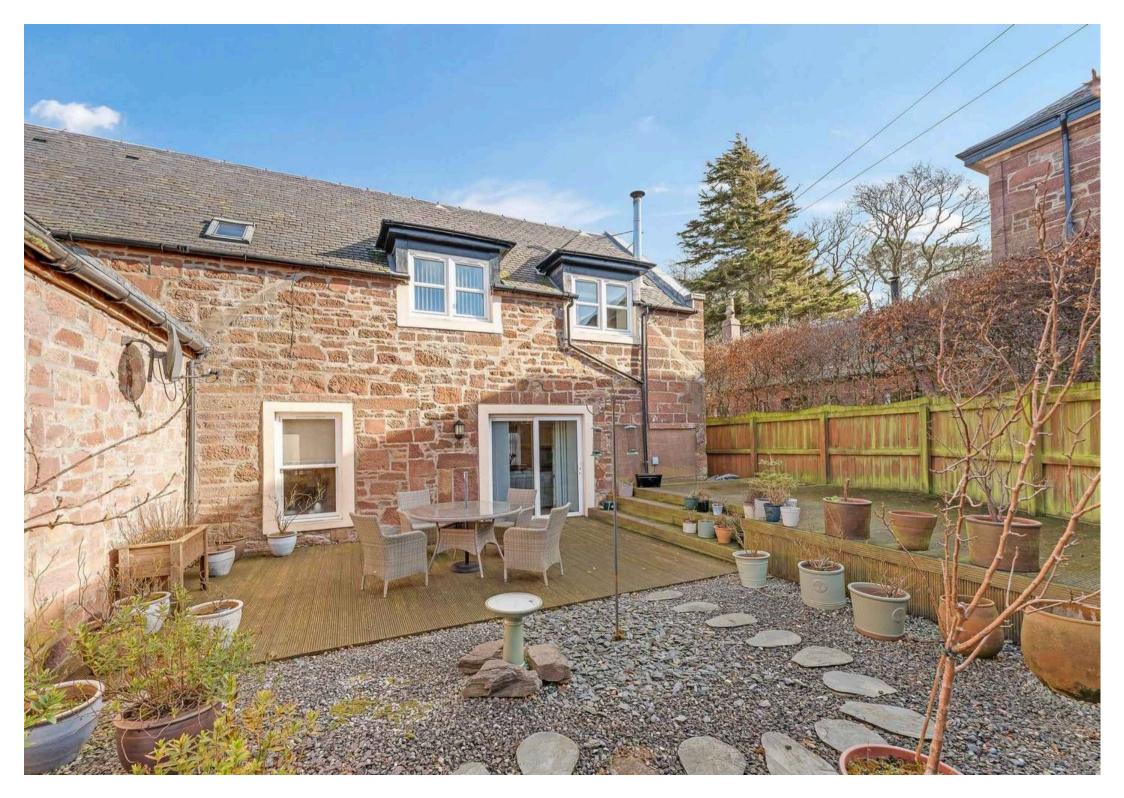

Tenure: Freehold

EPC Energy Efficiency Rating: C

EPC Environmental Impact Rating: D

- Welcoming Entrance Hall with convenient Cloakroom
- Elegant Formal Lounge featuring a charming wood-burning stove
- Versatile open-plan Dining/Family Room ideal for modern living
- Generously sized Dining Kitchen perfect for entertaining
- Practical Utility Room with adjoining walk-in Pantry
- Four spacious Double Bedrooms, including a stylish En-suite to the principal bedroom
- Contemporary Family Bathroom with both a bath and separate shower
- Private, sun-soaked south-west facing rear Garden
- Integral Double Garage offering ample storage and parking
- Picturesque rural setting just five miles from Ayr town centre