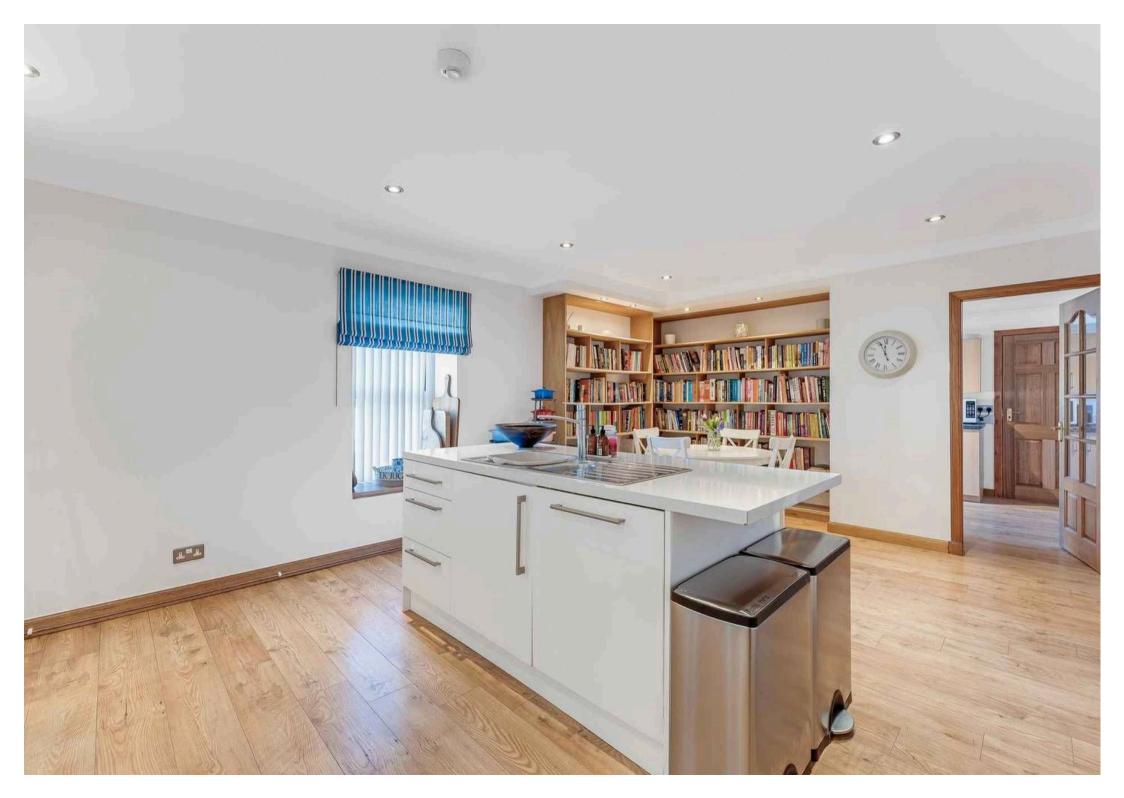

Tenure: Freehold

EPC Energy Efficiency Rating: C

EPC Environmental Impact Rating: D

- Welcoming Entrance Hall with convenient Cloakroom
- Elegant Formal Lounge featuring a charming wood-burning stove
- Versatile open-plan Dining/Family Room ideal for modern living
- Generously sized Dining Kitchen perfect for entertaining
- Practical Utility Room with adjoining walk-in Pantry
- Four spacious Double Bedrooms, including a stylish En-suite to the principal bedroom
- Contemporary Family Bathroom with both a bath and separate shower
- Private, sun-soaked south-west facing rear Garden
- Integral Double Garage offering ample storage and parking
- Picturesque rural setting just five miles from Ayr town centre