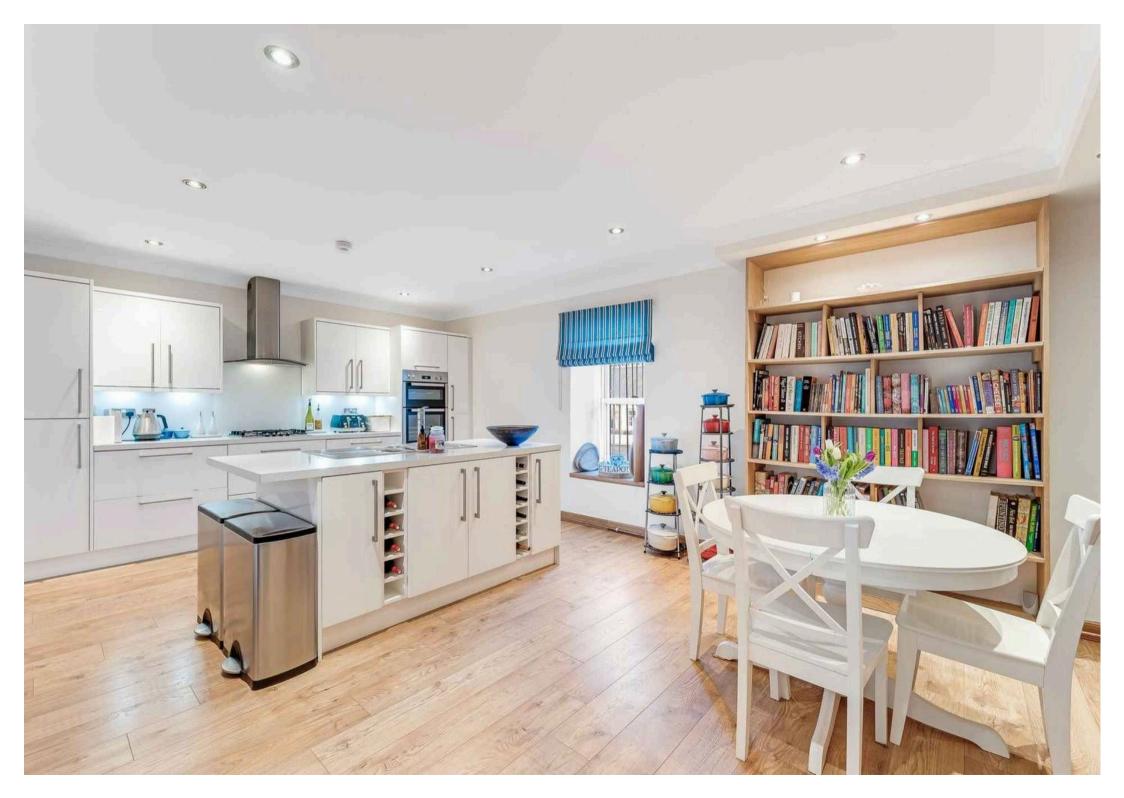

Tenure: Freehold

EPC Energy Efficiency Rating: C

EPC Environmental Impact Rating: D

- Welcoming Entrance Hall with convenient Cloakroom
- Elegant Formal Lounge featuring a charming wood-burning stove
- Versatile open-plan Dining/Family Room ideal for modern living
- Generously sized Dining Kitchen perfect for entertaining
- Practical Utility Room with adjoining walk-in Pantry
- Four spacious Double Bedrooms, including a stylish En-suite to the principal bedroom
- Contemporary Family Bathroom with both a bath and separate shower
- Private, sun-soaked south-west facing rear Garden
- Integral Double Garage offering ample storage and parking
- Picturesque rural setting just five miles from Ayr town centre