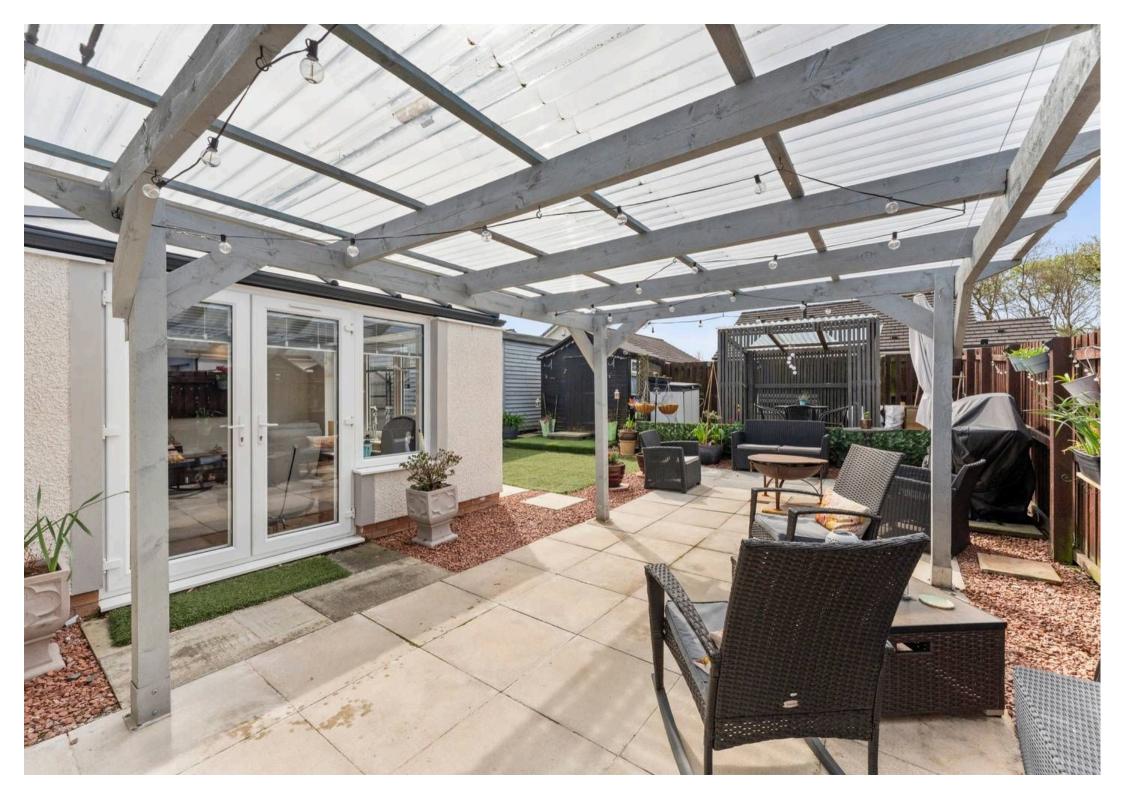

## 14 Highhouse View

Auchinleck, KA18 2LD

Council Tax band: C Tenure: Freehold

Energy Performance Certificate: C

Donald Ross Residential are pleased to present to the market, 14 Highhouse View. An immaculately presented three bedroom modern semi-detached bungalow with landscaped gardens, situated within a quiet residential area close to Auchinleck village centre and all local amenities. Ideally formed all on the level, it is our opinion this particular property would suit a wide range of potential buyers including those clients looking to downsize from a larger family home.

- Spacious Lounge
- Modern Fitted Kitchen Dining
- Three Bedrooms (Third Used As Second Sitting Room)
- Modern Family Bathroom
- Gas Central Heating
- Double Glazing
- Landscaped Garden With Garden Room
- Large Driveway
- Excellent Condition Throughout
- Close To Local Amenities & Train Links To Glasgow