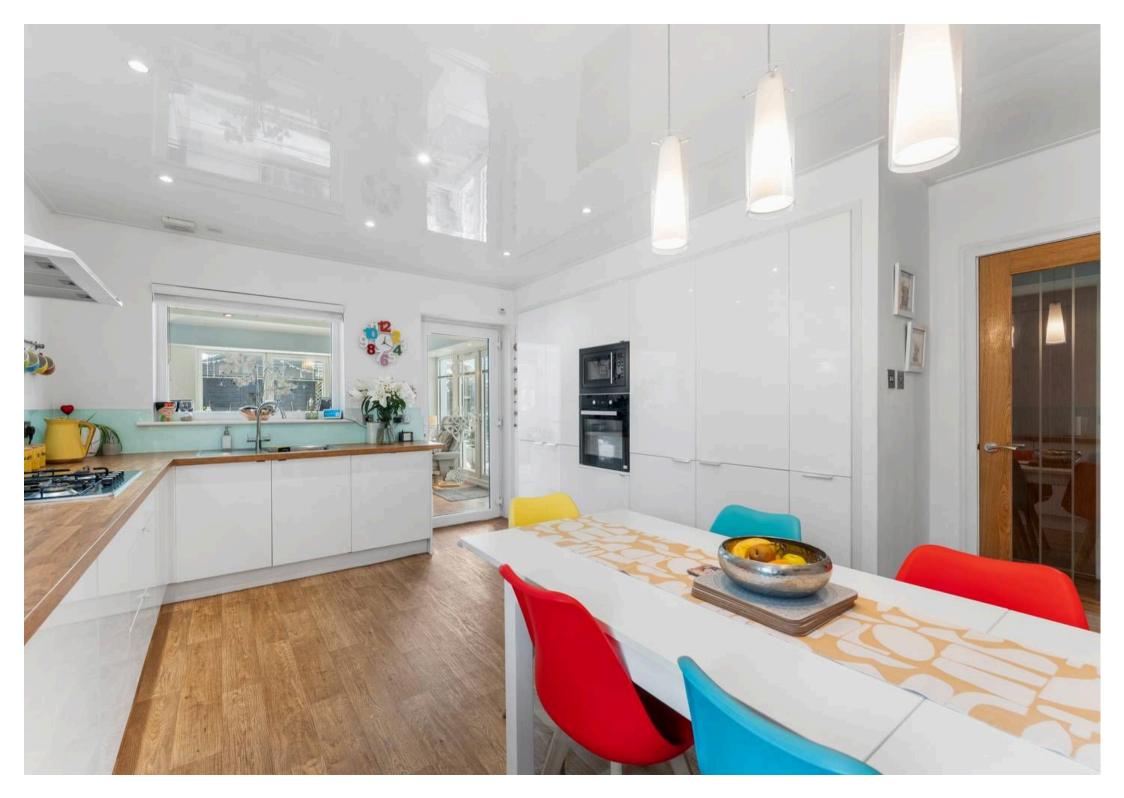

## 14 Highhouse View

Auchinleck, KA18 2LD

Council Tax band: C Tenure: Freehold

Energy Performance Certificate: C

Donald Ross Residential are pleased to present to the market, 14 Highhouse View. An immaculately presented three bedroom modern semi-detached bungalow with landscaped gardens, situated within a quiet residential area close to Auchinleck village centre and all local amenities. Ideally formed all on the level, it is our opinion this particular property would suit a wide range of potential buyers including those clients looking to downsize from a larger family home.

- Spacious Lounge
- Modern Fitted Kitchen Dining
- Three Bedrooms (Third Used As Second Sitting Room)
- Modern Family Bathroom
- Gas Central Heating
- Double Glazing
- Landscaped Garden With Garden Room
- Large Driveway
- Excellent Condition Throughout
- Close To Local Amenities & Train Links To Glasgow