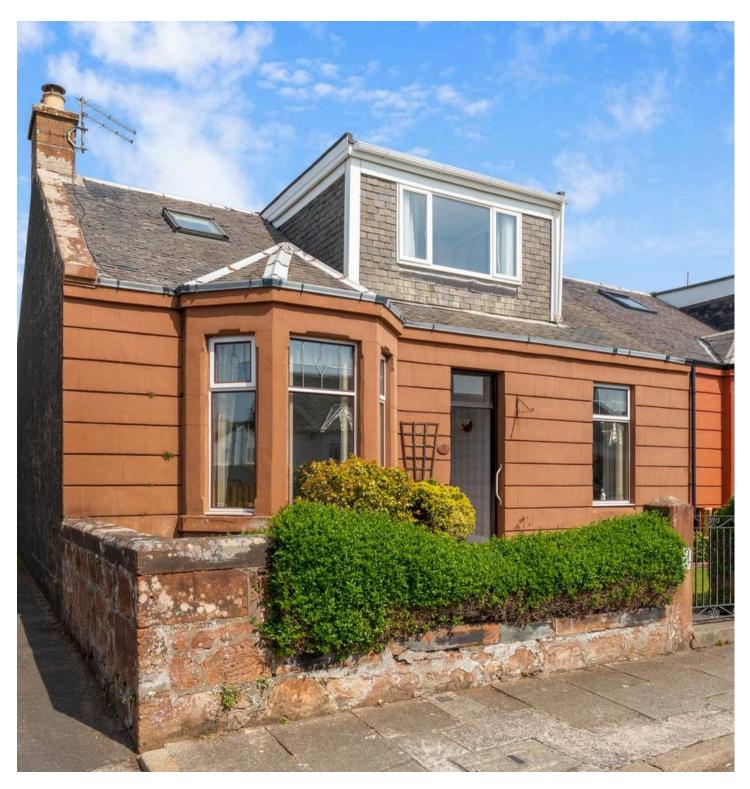

## Prestwick

Charming period home moments from beach & town centre. Generously sized with original features, bright lounge, private garden, soughtafter coastal location. Ideal for coastal living with amenities nearby.

Council Tax band: E

Tenure: Freehold

- Welcoming entrance hall with staircase leading to the upper floor
- Elegant formal lounge featuring a southfacing bay window
- Versatile family room, ideal for everyday living
- Kitchen with ample storage and workspace
- Four spacious double bedrooms
- Home office or study with en-suite WC
- Convenient ground floor shower room
- Mature, private rear garden offering a peaceful outdoor space
- Charming period property retaining original features and character
- Sought-after location within a short stroll of the beach and town centre