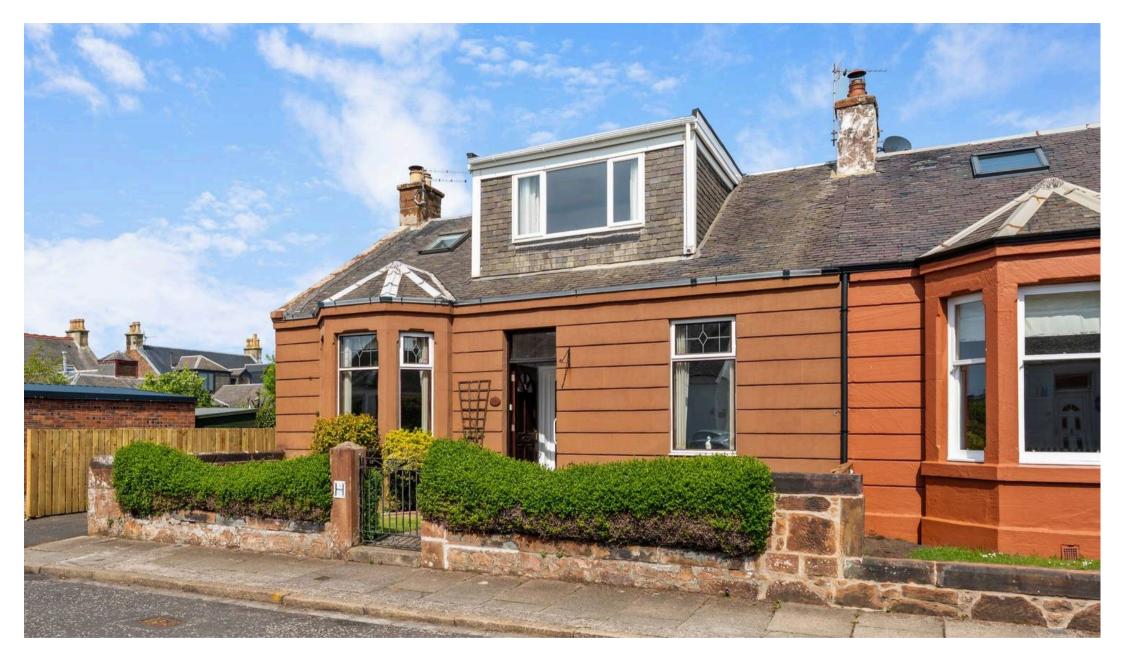

## Prestwick

Charming period home moments from beach & town centre. Generously sized with original features, bright lounge, private garden, soughtafter coastal location. Ideal for coastal living with amenities nearby.

Council Tax band: E

Tenure: Freehold

- Welcoming entrance hall with staircase leading to the upper floor
- Elegant formal lounge featuring a southfacing bay window
- Versatile family room, ideal for everyday living
- Kitchen with ample storage and workspace
- Four spacious double bedrooms
- Home office or study with en-suite WC
- Convenient ground floor shower room
- Mature, private rear garden offering a peaceful outdoor space
- Charming period property retaining original features and character
- Sought-after location within a short stroll of the beach and town centre