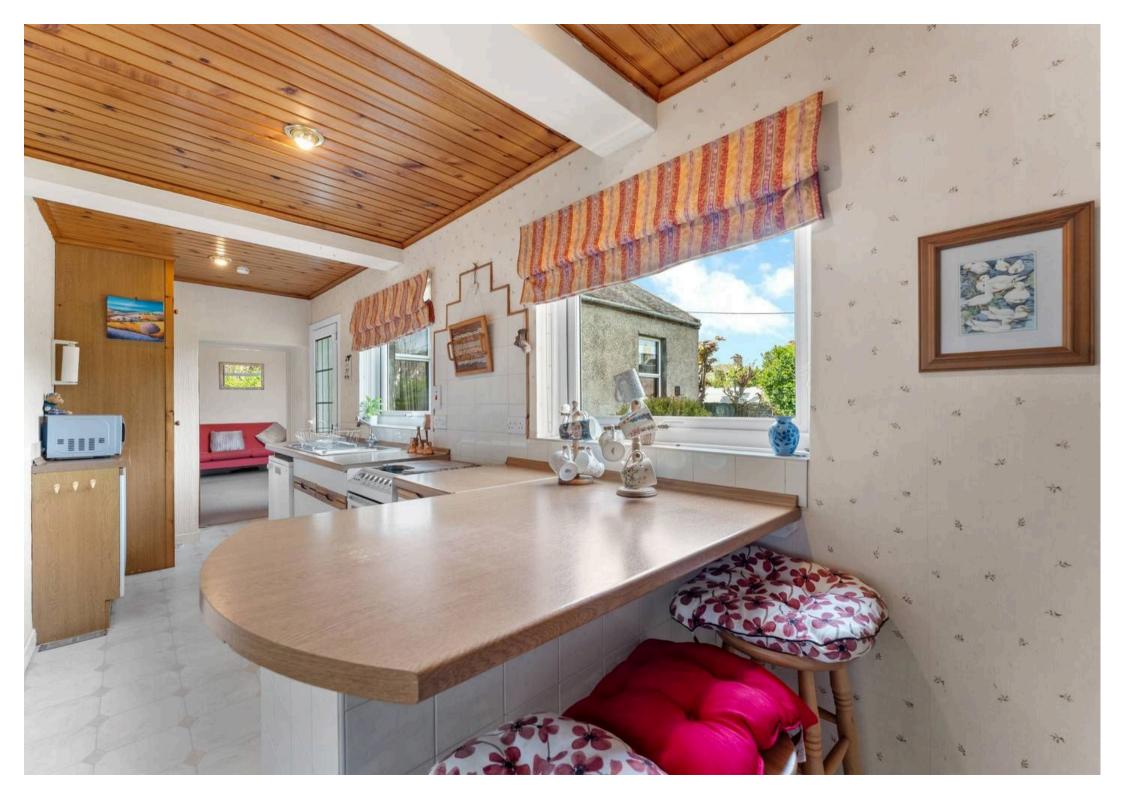

Council Tax band: E

Tenure: Freehold

- Welcoming entrance hall with staircase leading to the upper floor
- Elegant formal lounge featuring a southfacing bay window
- Versatile family room, ideal for everyday living
- Kitchen with ample storage and workspace
- Four spacious double bedrooms
- Home office or study with en-suite WC
- Convenient ground floor shower room
- Mature, private rear garden offering a peaceful outdoor space
- Charming period property retaining original features and character
- Sought-after location within a short stroll of the beach and town centre