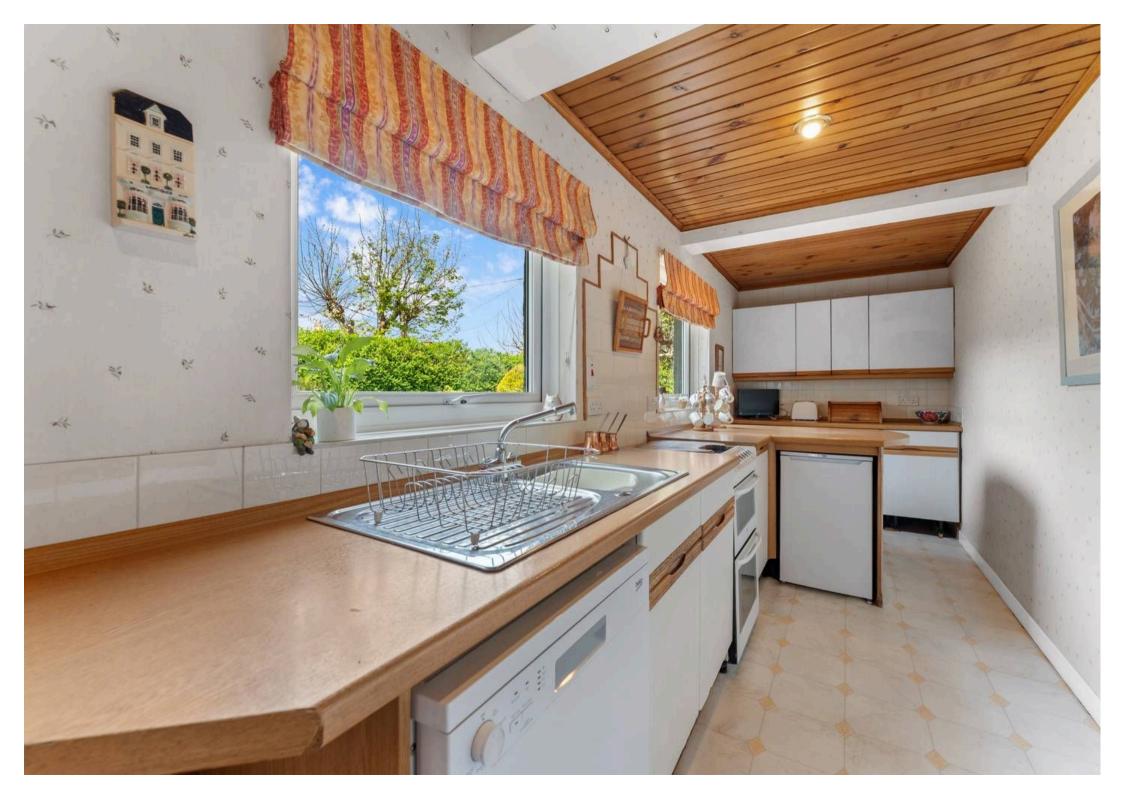

Council Tax band: E

Tenure: Freehold

- Welcoming entrance hall with staircase leading to the upper floor
- Elegant formal lounge featuring a southfacing bay window
- Versatile family room, ideal for everyday living
- Kitchen with ample storage and workspace
- Four spacious double bedrooms
- Home office or study with en-suite WC
- Convenient ground floor shower room
- Mature, private rear garden offering a peaceful outdoor space
- Charming period property retaining original features and character
- Sought-after location within a short stroll of the beach and town centre