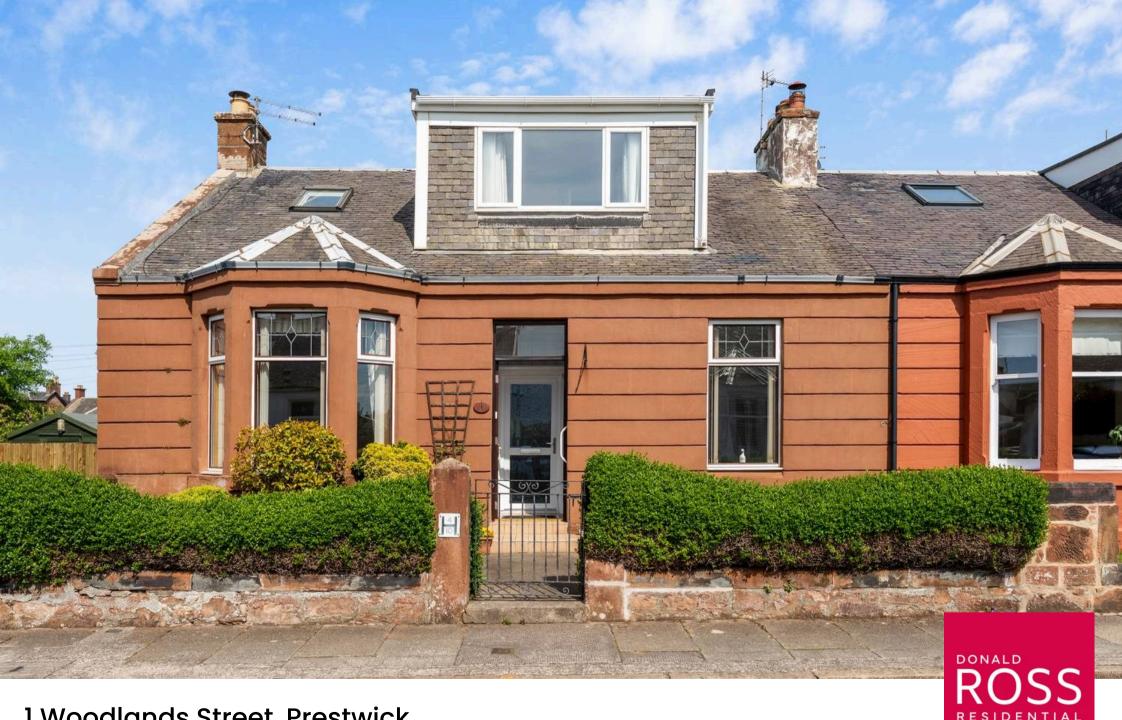

1 Woodlands Street, Prestwick In Excess of £265,000

## 1 Woodlands Street

## Prestwick

Charming period home moments from beach & town centre. Generously sized with original features, bright lounge, private garden, soughtafter coastal location. Ideal for coastal living with amenities nearby.

Council Tax band: E

Tenure: Freehold

- Welcoming entrance hall with staircase leading to the upper floor
- Elegant formal lounge featuring a southfacing bay window
- Versatile family room, ideal for everyday living
- Kitchen with ample storage and workspace
- Four spacious double bedrooms
- Home office or study with en-suite WC
- Convenient ground floor shower room
- Mature, private rear garden offering a peaceful outdoor space
- Charming period property retaining original features and character
- Sought-after location within a short stroll of the beach and town centre