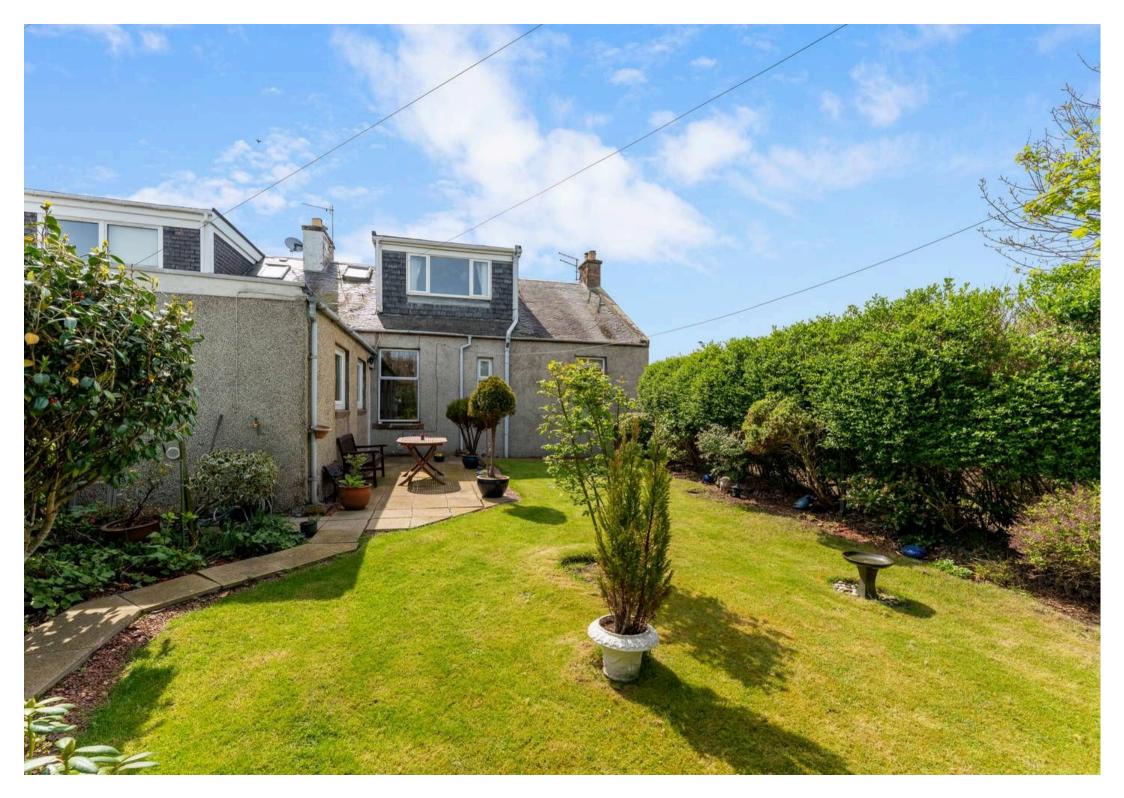

## Prestwick

Charming period home moments from beach & town centre. Generously sized with original features, bright lounge, private garden, soughtafter coastal location. Ideal for coastal living with amenities nearby.

Council Tax band: E

Tenure: Freehold

- Welcoming entrance hall with staircase leading to the upper floor
- Elegant formal lounge featuring a southfacing bay window
- Versatile family room, ideal for everyday living
- Kitchen with ample storage and workspace
- Four spacious double bedrooms
- Home office or study with en-suite WC
- Convenient ground floor shower room
- Mature, private rear garden offering a peaceful outdoor space
- Charming period property retaining original features and character
- Sought-after location within a short stroll of the beach and town centre