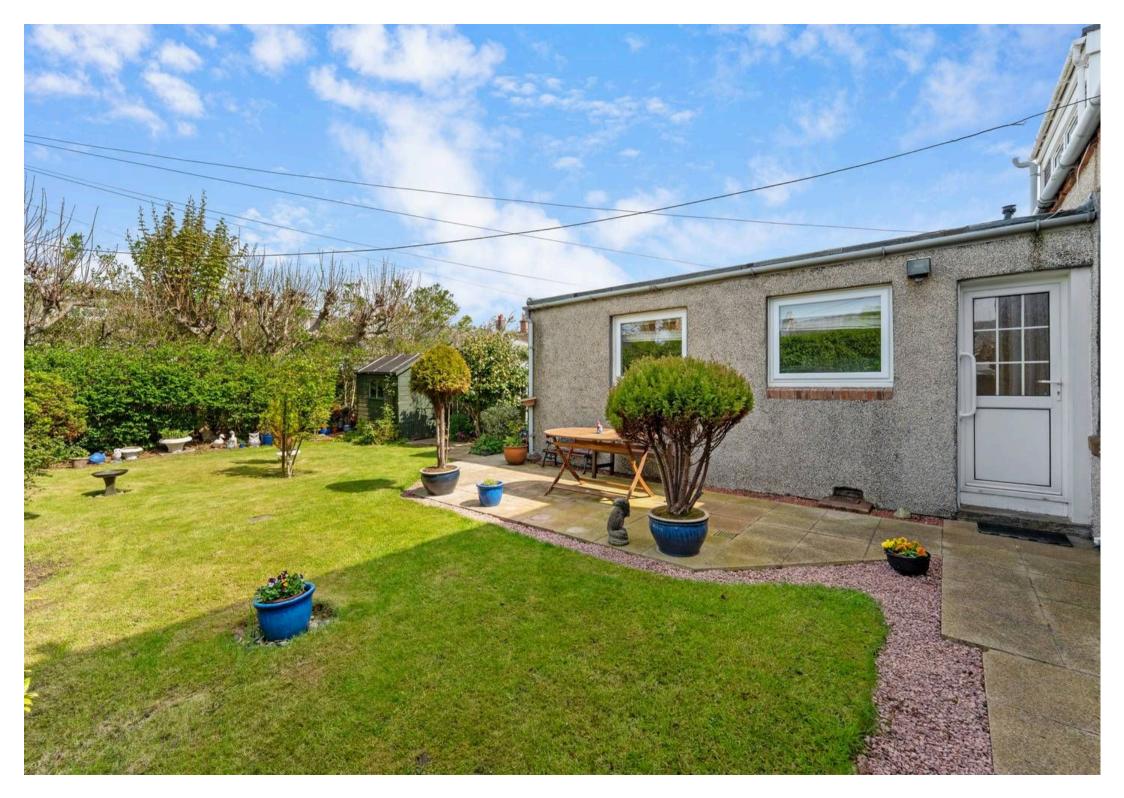

## Prestwick

Charming period home moments from beach & town centre. Generously sized with original features, bright lounge, private garden, soughtafter coastal location. Ideal for coastal living with amenities nearby.

Council Tax band: E

Tenure: Freehold

- Welcoming entrance hall with staircase leading to the upper floor
- Elegant formal lounge featuring a southfacing bay window
- Versatile family room, ideal for everyday living
- Kitchen with ample storage and workspace
- Four spacious double bedrooms
- Home office or study with en-suite WC
- Convenient ground floor shower room
- Mature, private rear garden offering a peaceful outdoor space
- Charming period property retaining original features and character
- Sought-after location within a short stroll of the beach and town centre