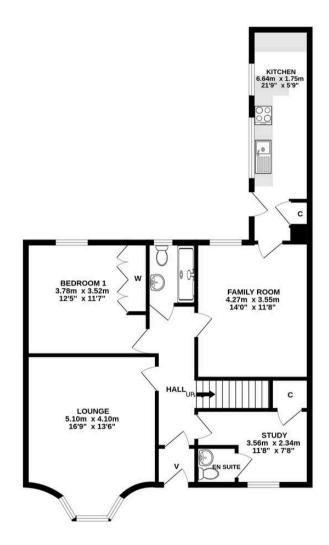

Council Tax band: E

Tenure: Freehold

- Welcoming entrance hall with staircase leading to the upper floor
- Elegant formal lounge featuring a southfacing bay window
- Versatile family room, ideal for everyday living
- Kitchen with ample storage and workspace
- Four spacious double bedrooms
- Home office or study with en-suite WC
- Convenient ground floor shower room
- Mature, private rear garden offering a peaceful outdoor space
- Charming period property retaining original features and character
- Sought-after location within a short stroll of the beach and town centre

GROUND FLOOR 1ST FLOOR

## ALL SIZES TAKEN AT WIDEST POINTS