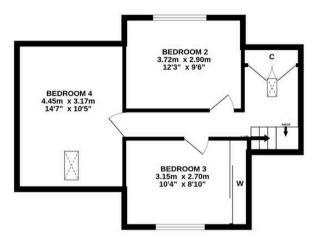

Council Tax band: E

Tenure: Freehold

- Welcoming entrance hall with staircase leading to the upper floor
- Elegant formal lounge featuring a southfacing bay window
- Versatile family room, ideal for everyday living
- Kitchen with ample storage and workspace
- Four spacious double bedrooms
- Home office or study with en-suite WC
- Convenient ground floor shower room
- Mature, private rear garden offering a peaceful outdoor space
- Charming period property retaining original features and character
- Sought-after location within a short stroll of the beach and town centre

GROUND FLOOR 1ST FLOOR

## ALL SIZES TAKEN AT WIDEST POINTS