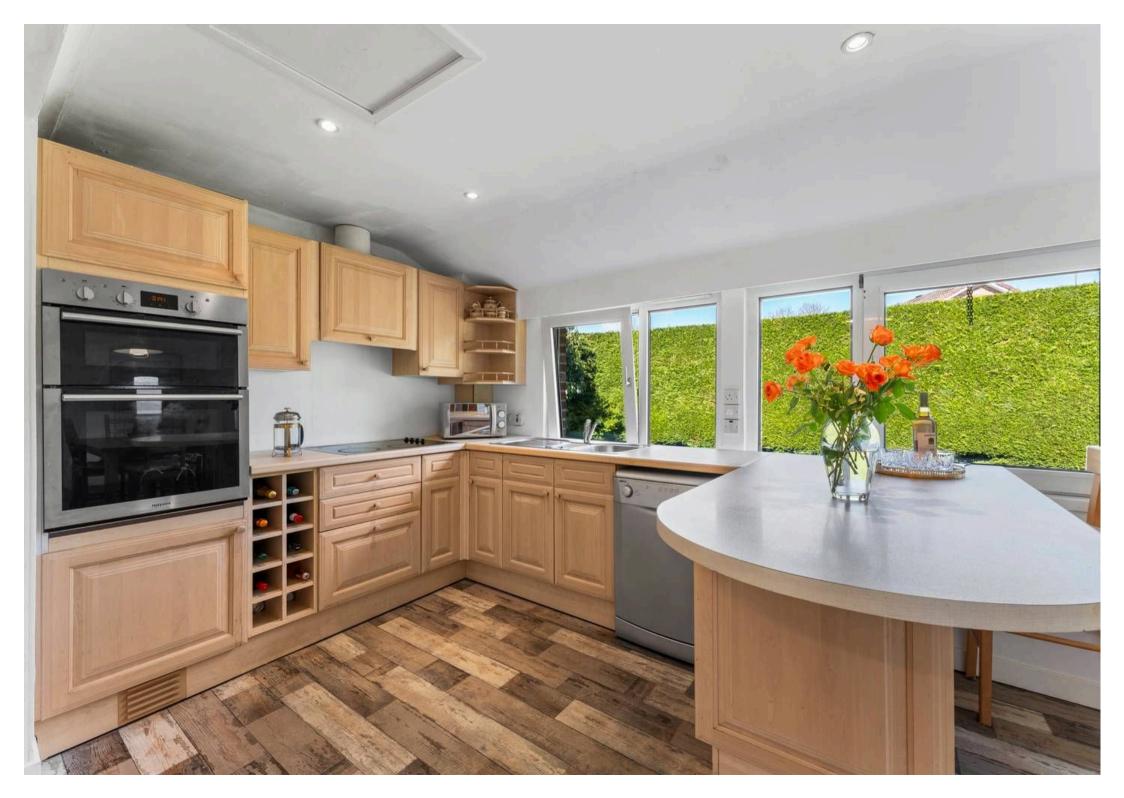

### Ayr, KA7 4RH

Extended 5-bed villa on the fringe of Rozelle Park. Spacious lounge, family room, dining kitchen, utility, home office. Principal bedroom with ensuite. Private garden. Located in sought-after Ayr location.

Council Tax band: F

Tenure: Freehold

- Generously proportioned lounge
- Versatile family room with adjoining shower room
- Extensive kitchen with dining area
- Separate utility room
- Dedicated home office/study, ideal for remote working
- Five well-appointed bedrooms, including principal bedroom with en-suite
- Family bathroom and additional WC on the first floor
- Ground floor shower room and WC for added flexibility
- Beautifully maintained, private gardens offering excellent seclusion
- Prime location on the edge of the highly desirable Rozelle Park