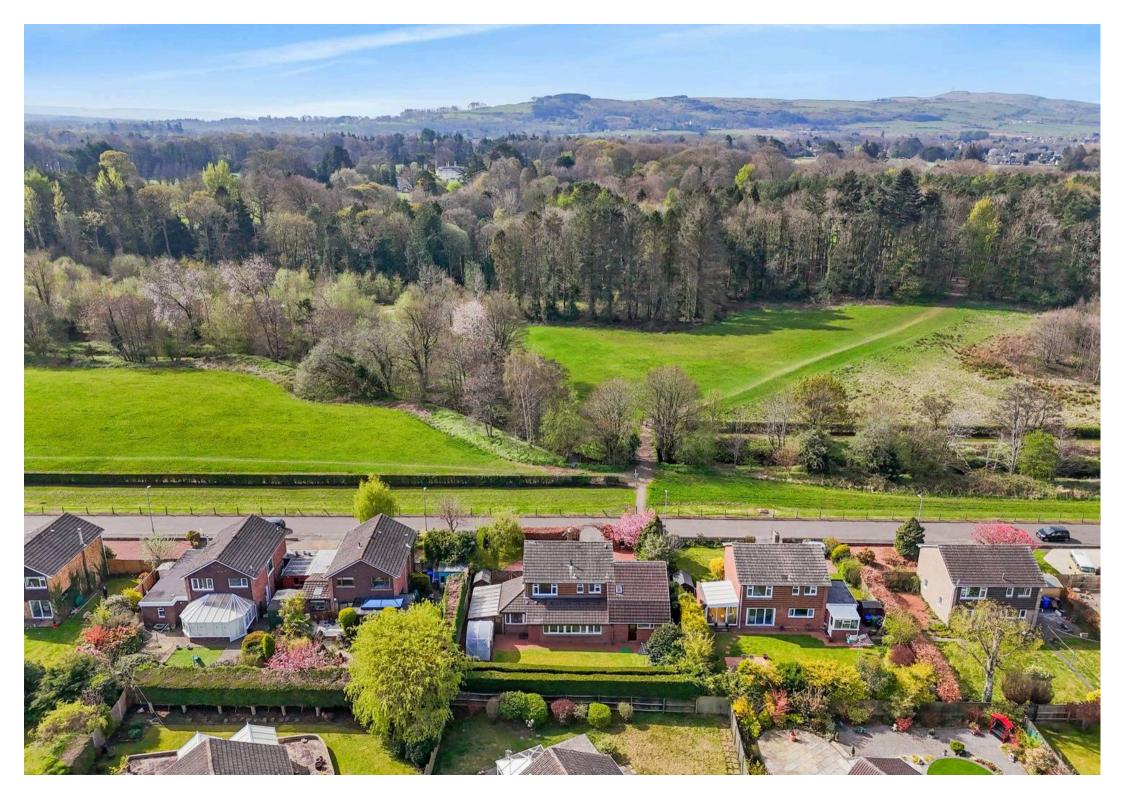

### Ayr, KA7 4RH

Extended 5-bed villa on the fringe of Rozelle Park. Spacious lounge, family room, dining kitchen, utility, home office. Principal bedroom with ensuite. Private garden. Located in sought-after Ayr location.

Council Tax band: F

Tenure: Freehold

- Generously proportioned lounge
- Versatile family room with adjoining shower room
- Extensive kitchen with dining area
- Separate utility room
- Dedicated home office/study, ideal for remote working
- Five well-appointed bedrooms, including principal bedroom with en-suite
- Family bathroom and additional WC on the first floor
- Ground floor shower room and WC for added flexibility
- Beautifully maintained, private gardens offering excellent seclusion
- Prime location on the edge of the highly desirable Rozelle Park