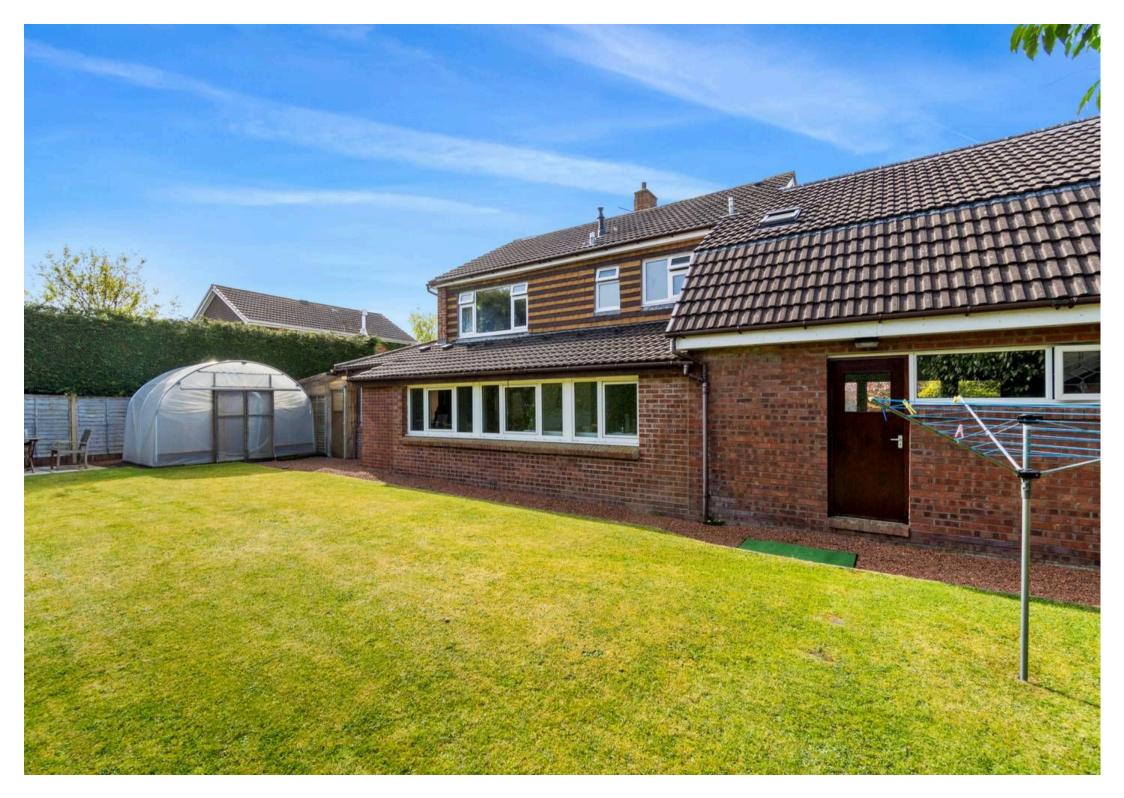

Council Tax band: F

Tenure: Freehold

- Generously proportioned lounge
- Versatile family room with adjoining shower room
- Extensive kitchen with dining area
- Separate utility room
- Dedicated home office/study, ideal for remote working
- Five well-appointed bedrooms, including principal bedroom with en-suite
- Family bathroom and additional WC on the first floor
- Ground floor shower room and WC for added flexibility
- Beautifully maintained, private gardens offering excellent seclusion
- Prime location on the edge of the highly desirable Rozelle Park