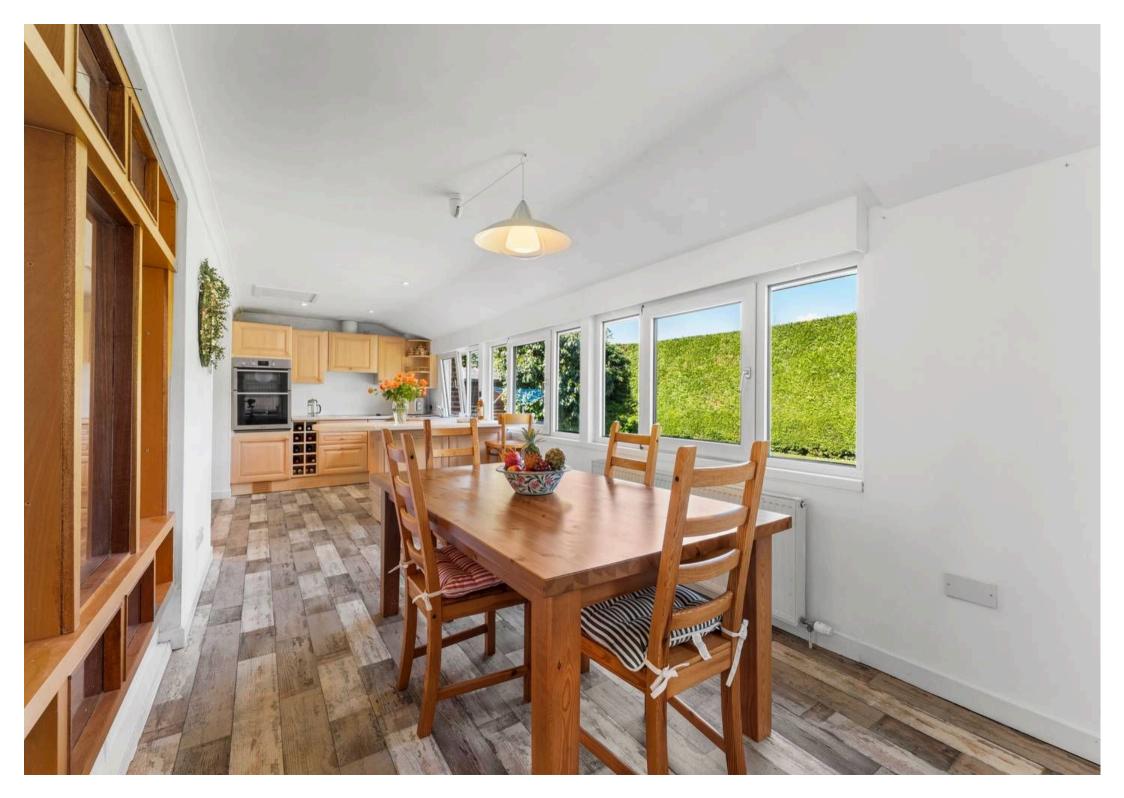

### Ayr, KA7 4RH

Extended 5-bed villa on the fringe of Rozelle Park. Spacious lounge, family room, dining kitchen, utility, home office. Principal bedroom with ensuite. Private garden. Located in sought-after Ayr location.

Council Tax band: F

Tenure: Freehold

- Generously proportioned lounge
- Versatile family room with adjoining shower room
- Extensive kitchen with dining area
- Separate utility room
- Dedicated home office/study, ideal for remote working
- Five well-appointed bedrooms, including principal bedroom with en-suite
- Family bathroom and additional WC on the first floor
- Ground floor shower room and WC for added flexibility
- Beautifully maintained, private gardens offering excellent seclusion
- Prime location on the edge of the highly desirable Rozelle Park