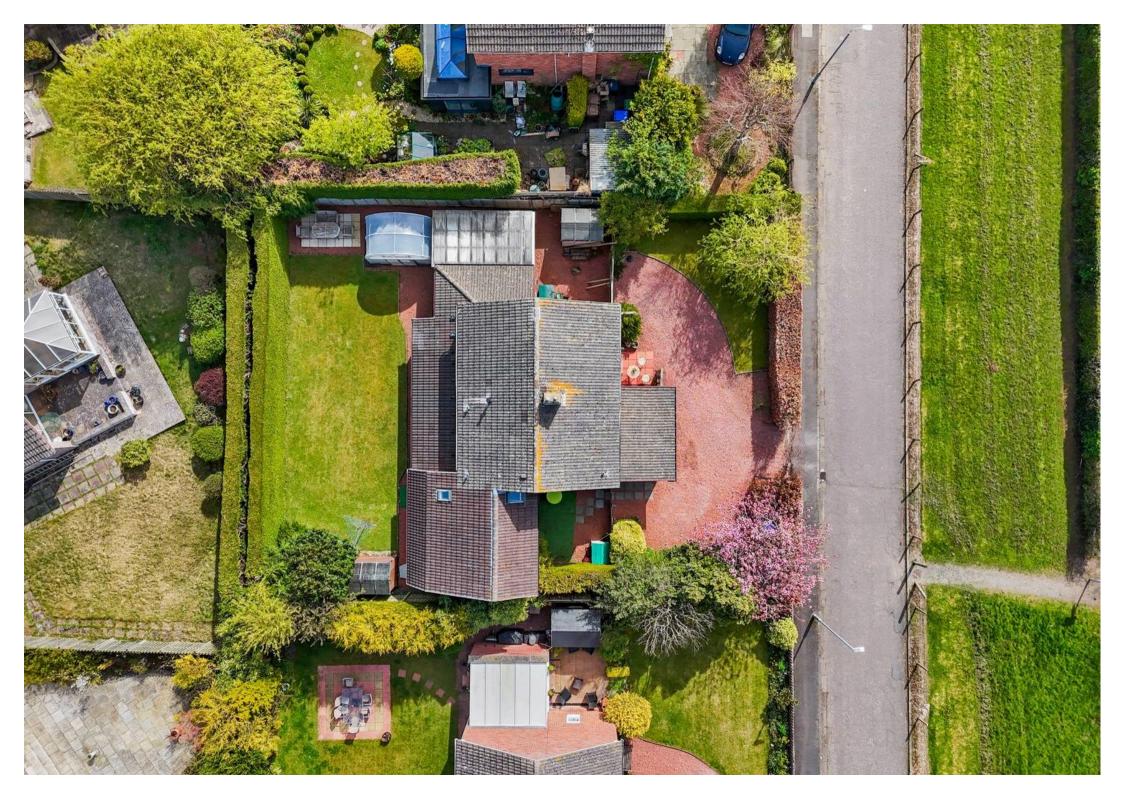

### Ayr, KA7 4RH

Extended 5-bed villa on the fringe of Rozelle Park. Spacious lounge, family room, dining kitchen, utility, home office. Principal bedroom with ensuite. Private garden. Located in sought-after Ayr location.

Council Tax band: F

Tenure: Freehold

- Generously proportioned lounge
- Versatile family room with adjoining shower room
- Extensive kitchen with dining area
- Separate utility room
- Dedicated home office/study, ideal for remote working
- Five well-appointed bedrooms, including principal bedroom with en-suite
- Family bathroom and additional WC on the first floor
- Ground floor shower room and WC for added flexibility
- Beautifully maintained, private gardens offering excellent seclusion
- Prime location on the edge of the highly desirable Rozelle Park