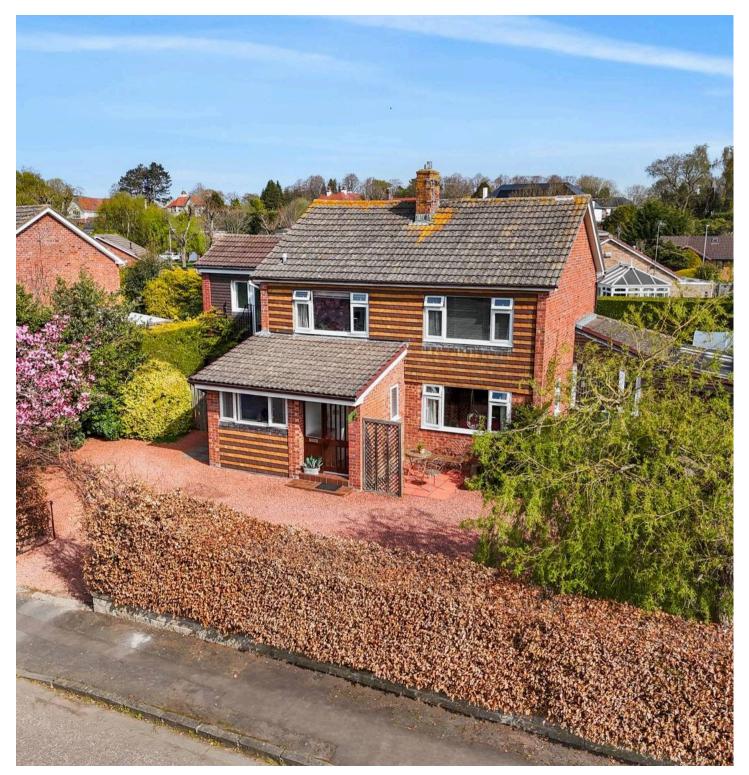

## 21 Knoll Park

### Ayr, KA7 4RH

Extended 5-bed villa on the fringe of Rozelle Park. Spacious lounge, family room, dining kitchen, utility, home office. Principal bedroom with ensuite. Private garden. Located in sought-after Ayr location.

Council Tax band: F

Tenure: Freehold

- Generously proportioned lounge
- Versatile family room with adjoining shower room
- Extensive kitchen with dining area
- Separate utility room
- Dedicated home office/study, ideal for remote working
- Five well-appointed bedrooms, including principal bedroom with en-suite
- Family bathroom and additional WC on the first floor
- Ground floor shower room and WC for added flexibility
- Beautifully maintained, private gardens offering excellent seclusion
- Prime location on the edge of the highly desirable Rozelle Park