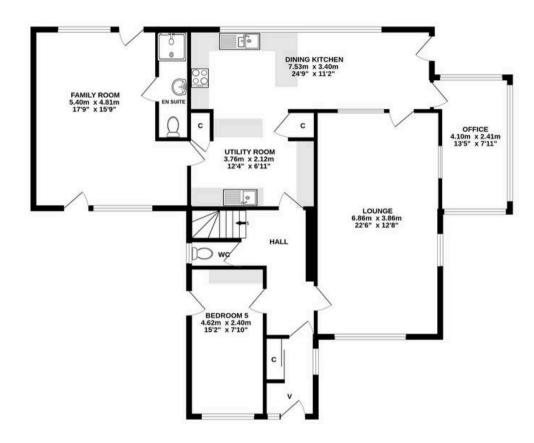

**GROUND FLOOR** 

#### w w 2 BEDROOM 1 4.69m x 3.68m 15'5" x 12'1" EN SUITE C BATHROOM 2.38m x 1.83m 7'10" x 6'0" BEDROOM 4 3.75m x 2.84m 12'4" x 9'4" WC 0 с 0 w w C BEDROOM 3 4.00m x 3.75m 13'1" x 12'4" BEDROOM 2 3.49m x 3.05m 11'5" x 10'0"

#### ALL SIZES TAKEN AT WIDEST POINTS

Whilst every attempt has been made to ensure the accuracy of the floorplan contained here, measurements of doors, windows, rooms and any other items are approximate and no responsibility is taken for any error, omission or mis-statement. This plan is for illustrative purposes only and should be used as such by any prospective purchaser. The services, systems and appliances shown have not been tested and no guarantee as to their operability or efficiency can be given. Made with Metropix @2025 **1ST FLOOR** 