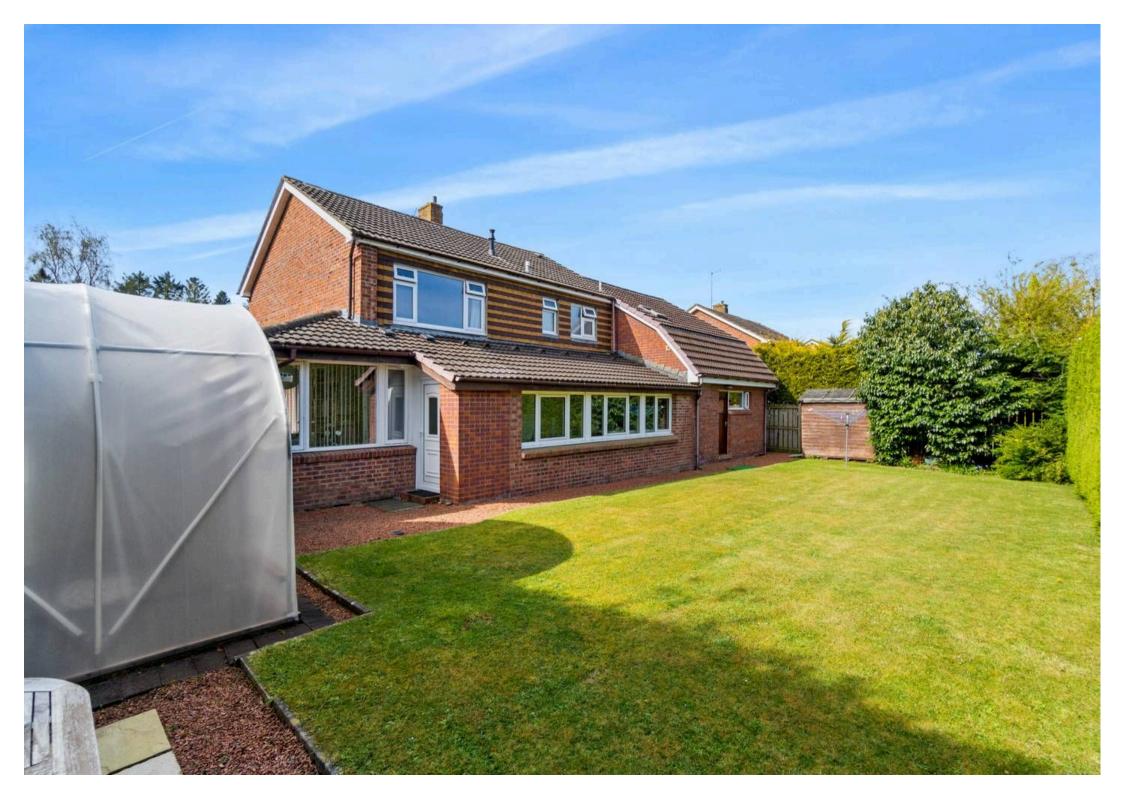

### Ayr, KA7 4RH

Extended 5-bed villa on the fringe of Rozelle Park. Spacious lounge, family room, dining kitchen, utility, home office. Principal bedroom with ensuite. Private garden. Located in sought-after Ayr location.

Council Tax band: F

Tenure: Freehold

- Generously proportioned lounge
- Versatile family room with adjoining shower room
- Extensive kitchen with dining area
- Separate utility room
- Dedicated home office/study, ideal for remote working
- Five well-appointed bedrooms, including principal bedroom with en-suite
- Family bathroom and additional WC on the first floor
- Ground floor shower room and WC for added flexibility
- Beautifully maintained, private gardens offering excellent seclusion
- Prime location on the edge of the highly desirable Rozelle Park