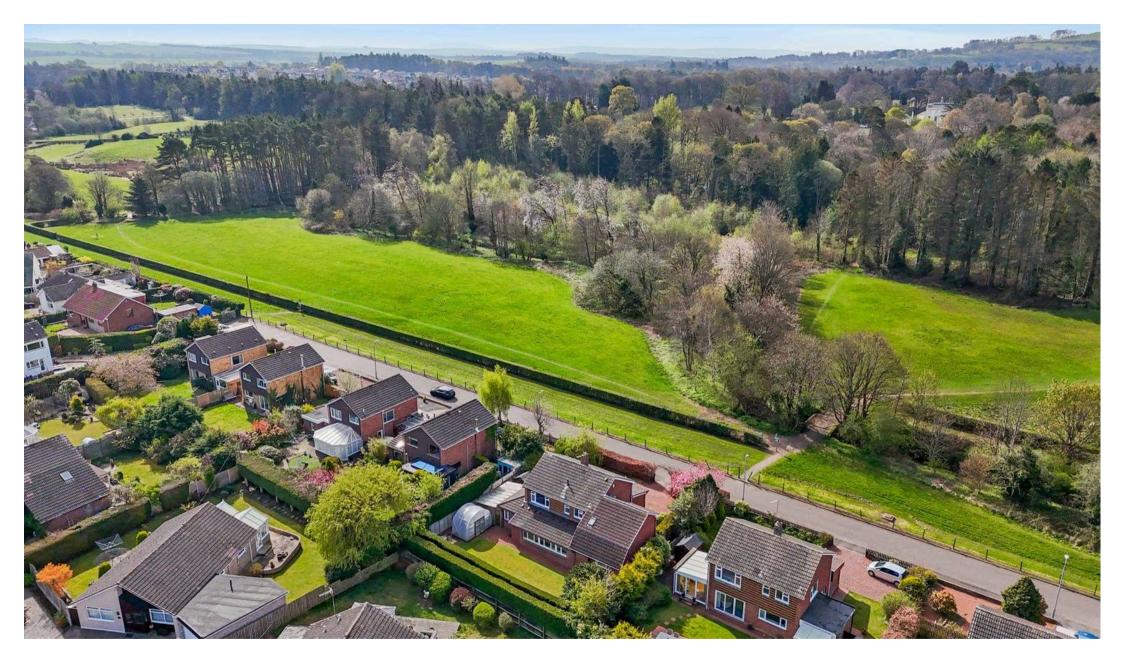

### Ayr, KA7 4RH

Extended 5-bed villa on the fringe of Rozelle Park. Spacious lounge, family room, dining kitchen, utility, home office. Principal bedroom with ensuite. Private garden. Located in sought-after Ayr location.