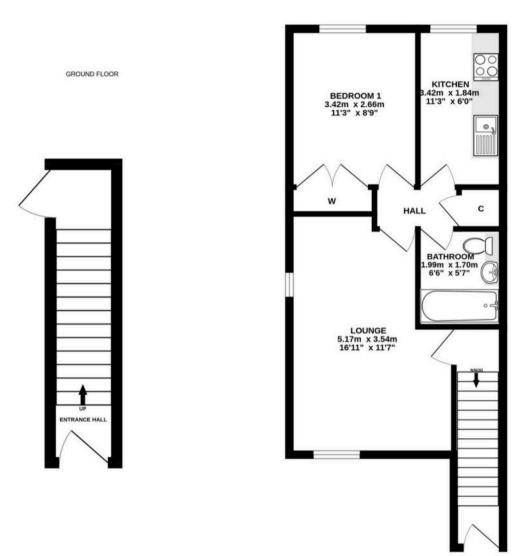

## 64 Shilliaw Drive

Prestwick, KA9 2NE

Council Tax band: C

Tenure: Freehold

EPC Energy Efficiency Rating: C

EPC Environmental Impact Rating: C

- First Floor
- Lounge
- Kitchen
- One Double Bedroom
- Gas Central Heating & Double Glazing
- Storage Cupboards
- Allocated Parking
- Popular Residential Area

## ALL MEASUREMENTS TAKEN AT WIDEST POINT.