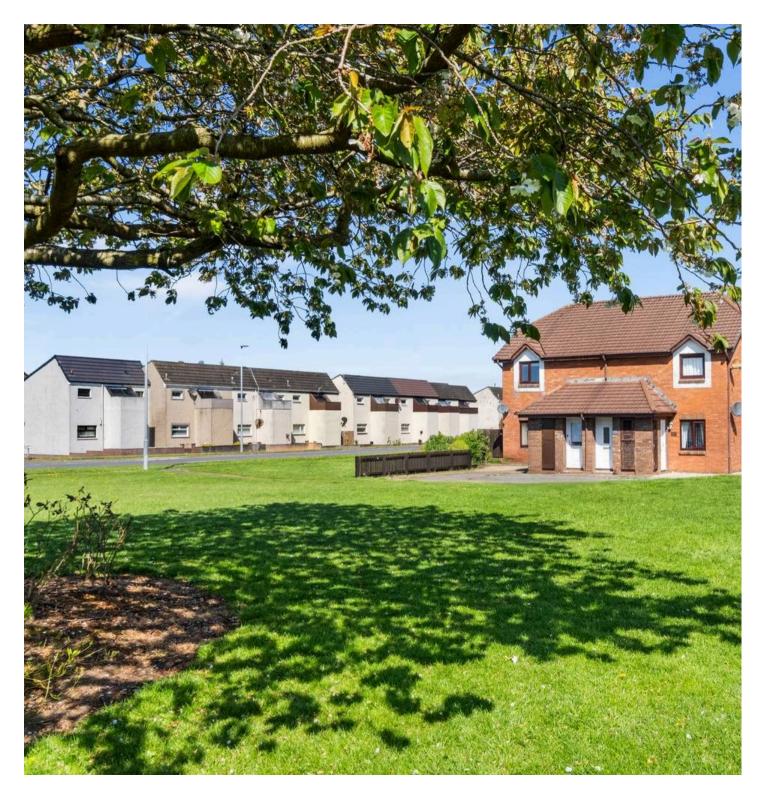

## 64 Shilliaw Drive

Prestwick, KA9 2NE

Council Tax band: C

Tenure: Freehold

EPC Energy Efficiency Rating: C

EPC Environmental Impact Rating: C

- First Floor
- Lounge
- Kitchen
- One Double Bedroom
- Gas Central Heating & Double Glazing
- Storage Cupboards
- Allocated Parking
- Popular Residential Area