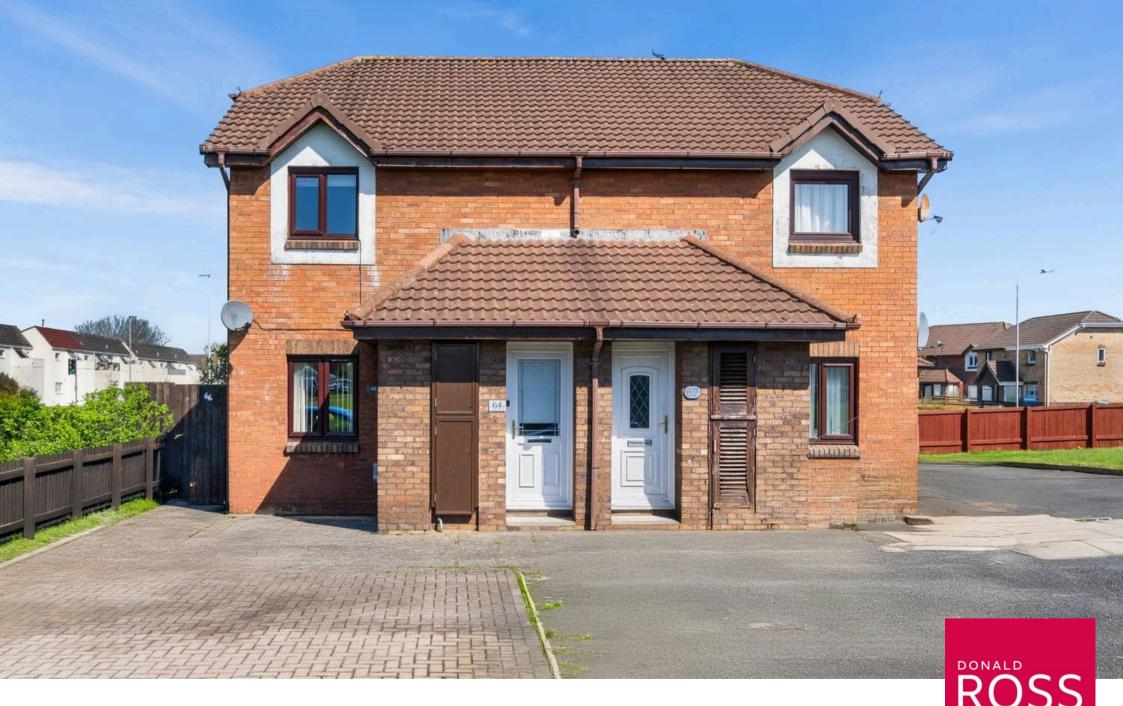

64 Shilliaw Drive, Prestwick
In Excess of £95,000

## 64 Shilliaw Drive

Prestwick, KA9 2NE

Council Tax band: C

Tenure: Freehold

EPC Energy Efficiency Rating: C

EPC Environmental Impact Rating: C

- First Floor
- Lounge
- Kitchen
- One Double Bedroom
- Gas Central Heating & Double Glazing
- Storage Cupboards
- Allocated Parking
- Popular Residential Area