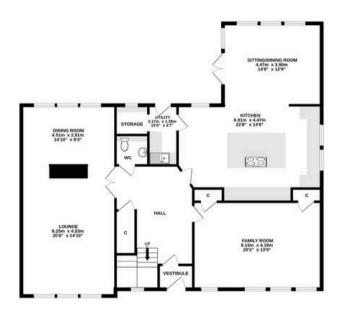

GROVAD PLOOR GAMAGE GARAGE ST FLOOR GAMAGE GARAGE ST FLOOR

## ALL MEASUREMENTS TAKEN AT WIDEST POINT.

Whilst every attempt has been made to ensure the accuracy of the floorplan contained here, measurements of doors, windows, rooms and any other items are approximate and no responsibility is taken for any error, omission or mis-statement. This plan is for illustrative purposes only and should be used as such by any prospective purchaser. The services, systems and appliances shown have not been tested and no guarantee as to their operability or efficiency can be given.

Made with Metropix ©2025