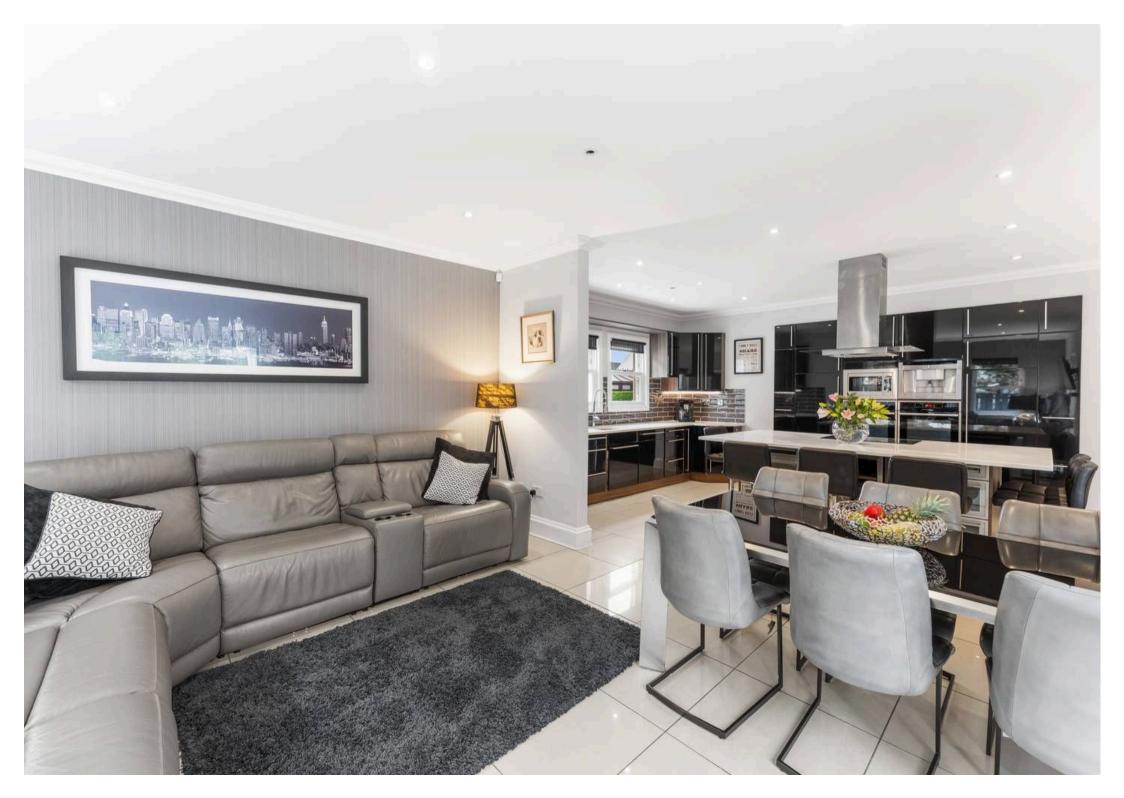

Council Tax band: G

Tenure: Freehold

EPC Energy Efficiency Rating: C

- Impressive, welcoming entrance hall with cloakroom
- Elegant formal lounge, perfect for entertaining
- Dining room featuring an interconnecting fireplace shared with the lounge
- Spacious family room ideal for relaxed living
- Stunning, high-spec breakfasting kitchen with separate utility room
- Versatile sitting/dining area seamlessly openplan to the kitchen
- Four generous double bedrooms, all beautifully proportioned
- Luxurious master suite with private roof terrace
- Three en-suite shower rooms plus a contemporary family bathroom
- Double garage with a versatile bonus room or gym above