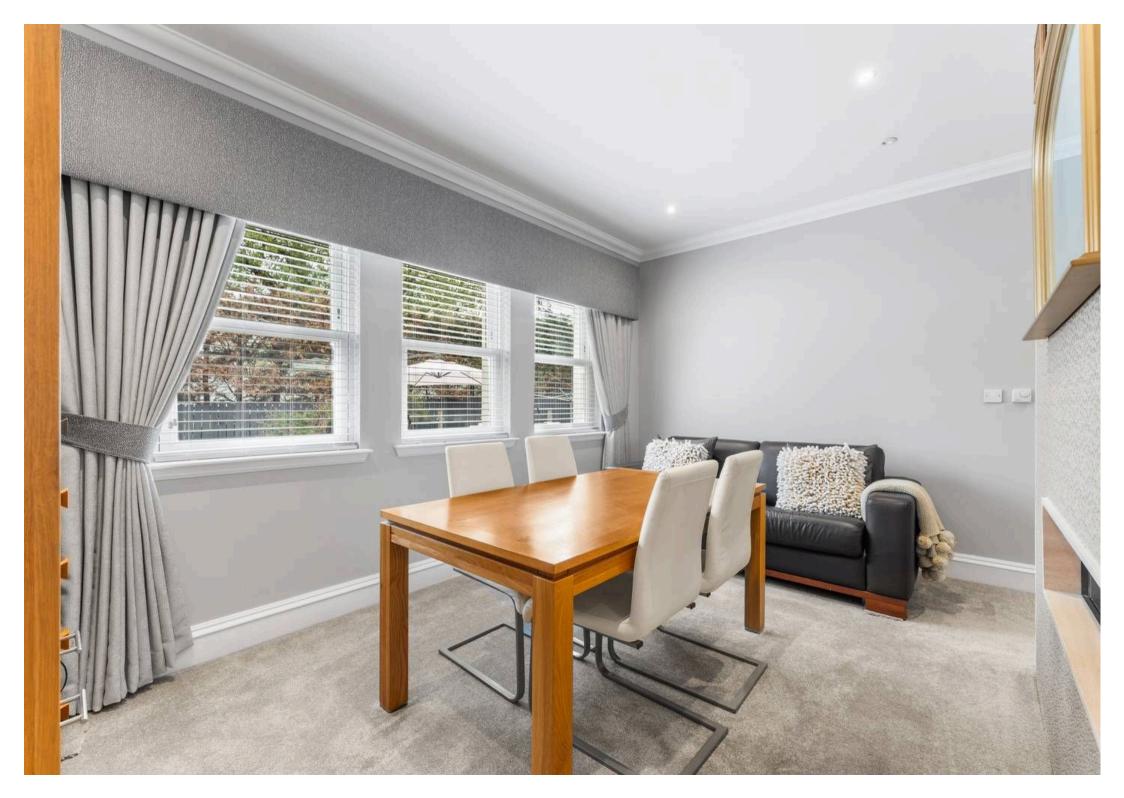

Council Tax band: G

Tenure: Freehold

EPC Energy Efficiency Rating: C

- Impressive, welcoming entrance hall with cloakroom
- Elegant formal lounge, perfect for entertaining
- Dining room featuring an interconnecting fireplace shared with the lounge
- Spacious family room ideal for relaxed living
- Stunning, high-spec breakfasting kitchen with separate utility room
- Versatile sitting/dining area seamlessly openplan to the kitchen
- Four generous double bedrooms, all beautifully proportioned
- Luxurious master suite with private roof terrace
- Three en-suite shower rooms plus a contemporary family bathroom
- Double garage with a versatile bonus room or gym above