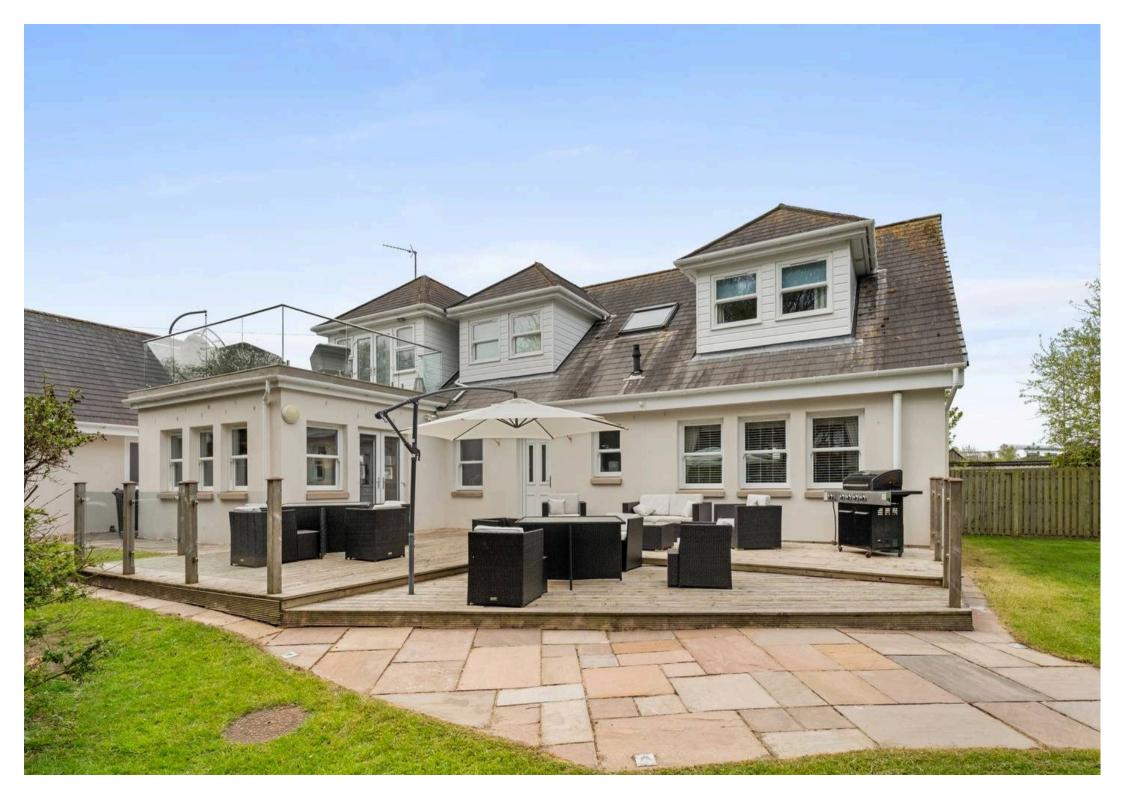

Council Tax band: G

Tenure: Freehold

EPC Energy Efficiency Rating: C

- Impressive, welcoming entrance hall with cloakroom
- Elegant formal lounge, perfect for entertaining
- Dining room featuring an interconnecting fireplace shared with the lounge
- Spacious family room ideal for relaxed living
- Stunning, high-spec breakfasting kitchen with separate utility room
- Versatile sitting/dining area seamlessly openplan to the kitchen
- Four generous double bedrooms, all beautifully proportioned
- Luxurious master suite with private roof terrace
- Three en-suite shower rooms plus a contemporary family bathroom
- Double garage with a versatile bonus room or gym above