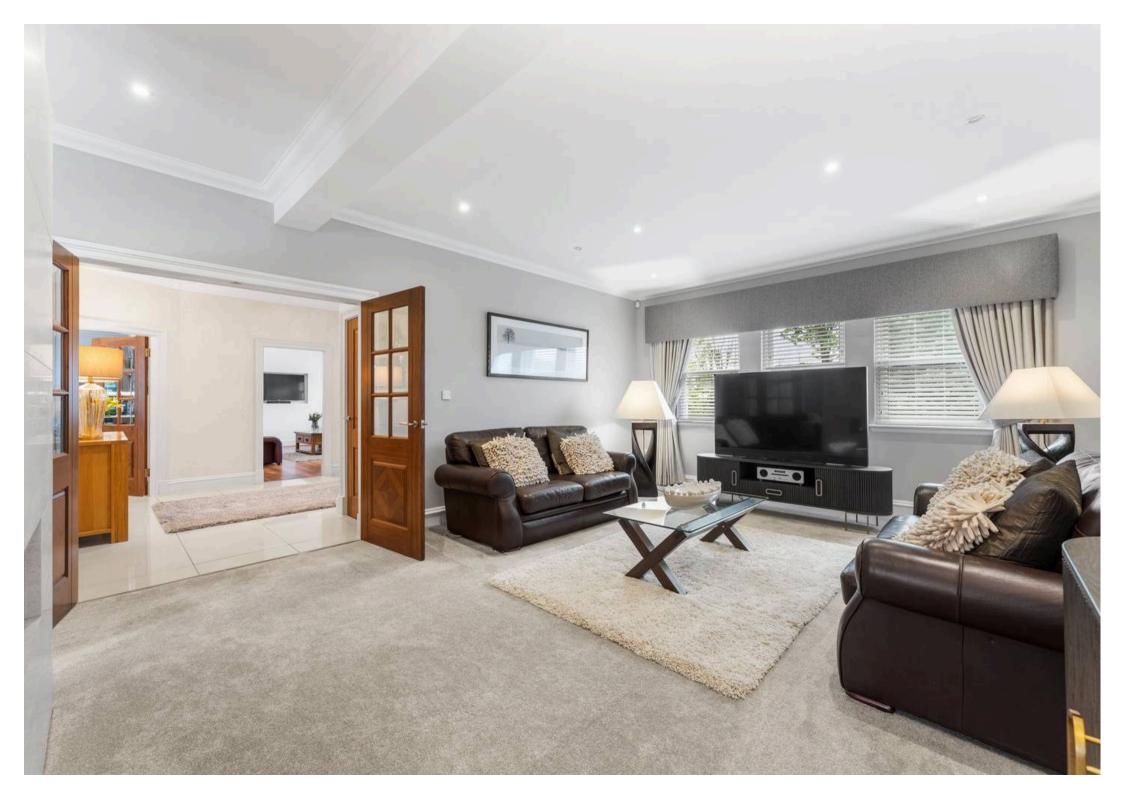

Council Tax band: G

Tenure: Freehold

EPC Energy Efficiency Rating: C

- Impressive, welcoming entrance hall with cloakroom
- Elegant formal lounge, perfect for entertaining
- Dining room featuring an interconnecting fireplace shared with the lounge
- Spacious family room ideal for relaxed living
- Stunning, high-spec breakfasting kitchen with separate utility room
- Versatile sitting/dining area seamlessly openplan to the kitchen
- Four generous double bedrooms, all beautifully proportioned
- Luxurious master suite with private roof terrace
- Three en-suite shower rooms plus a contemporary family bathroom
- Double garage with a versatile bonus room or gym above