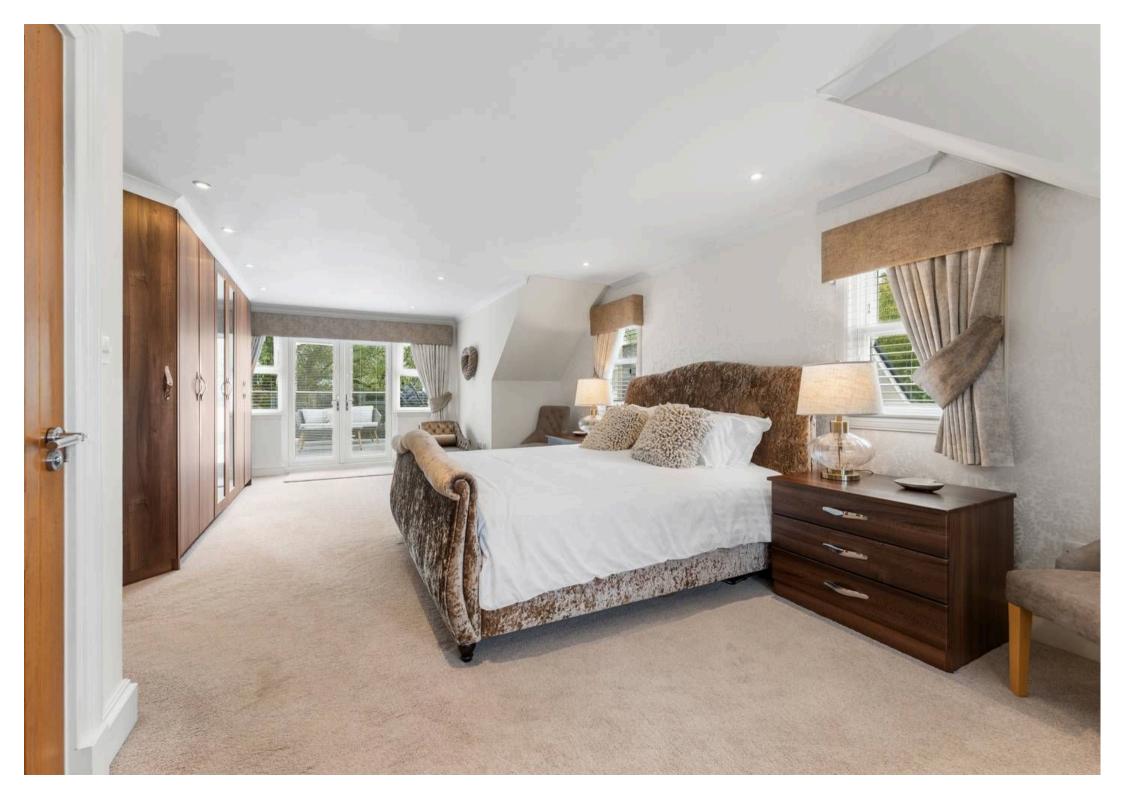

Council Tax band: G

Tenure: Freehold

EPC Energy Efficiency Rating: C

- Impressive, welcoming entrance hall with cloakroom
- Elegant formal lounge, perfect for entertaining
- Dining room featuring an interconnecting fireplace shared with the lounge
- Spacious family room ideal for relaxed living
- Stunning, high-spec breakfasting kitchen with separate utility room
- Versatile sitting/dining area seamlessly openplan to the kitchen
- Four generous double bedrooms, all beautifully proportioned
- Luxurious master suite with private roof terrace
- Three en-suite shower rooms plus a contemporary family bathroom
- Double garage with a versatile bonus room or gym above