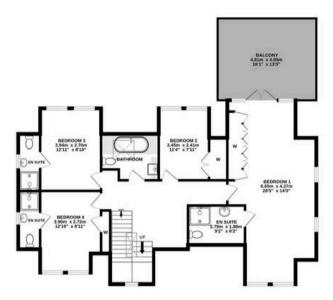

GROVAD PLOOR GAMAGE GARAGE ST FLOOR GAMAGE GARAGE ST FLOOR

## ALL MEASUREMENTS TAKEN AT WIDEST POINT.

Whilst every attempt has been made to ensure the accuracy of the floorplan contained here, measurements of doors, windows, rooms and any other items are approximate and no responsibility is taken for any error, omission or mis-statement. This plan is for illustrative purposes only and should be used as such by any prospective purchaser. The services, systems and appliances shown have not been tested and no guarantee as to their operability or efficiency can be given.

Made with Metropix ©2025