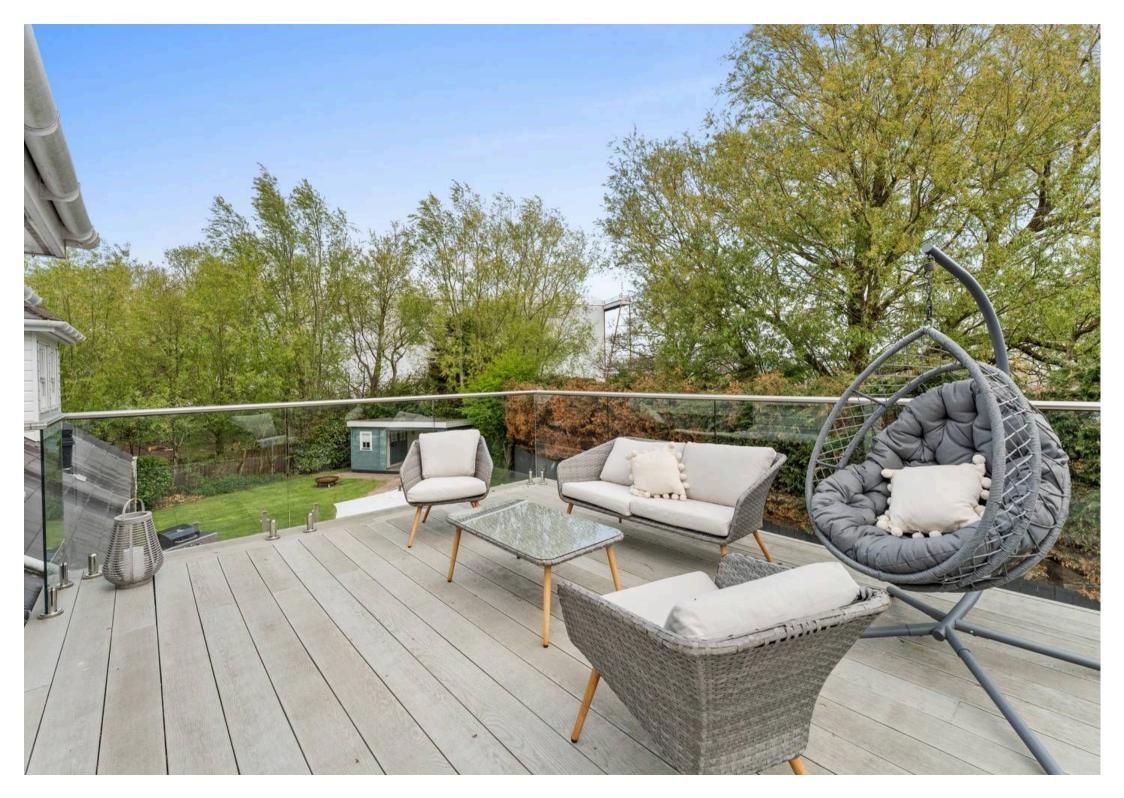

Council Tax band: G

Tenure: Freehold

EPC Energy Efficiency Rating: C

- Impressive, welcoming entrance hall with cloakroom
- Elegant formal lounge, perfect for entertaining
- Dining room featuring an interconnecting fireplace shared with the lounge
- Spacious family room ideal for relaxed living
- Stunning, high-spec breakfasting kitchen with separate utility room
- Versatile sitting/dining area seamlessly openplan to the kitchen
- Four generous double bedrooms, all beautifully proportioned
- Luxurious master suite with private roof terrace
- Three en-suite shower rooms plus a contemporary family bathroom
- Double garage with a versatile bonus room or gym above