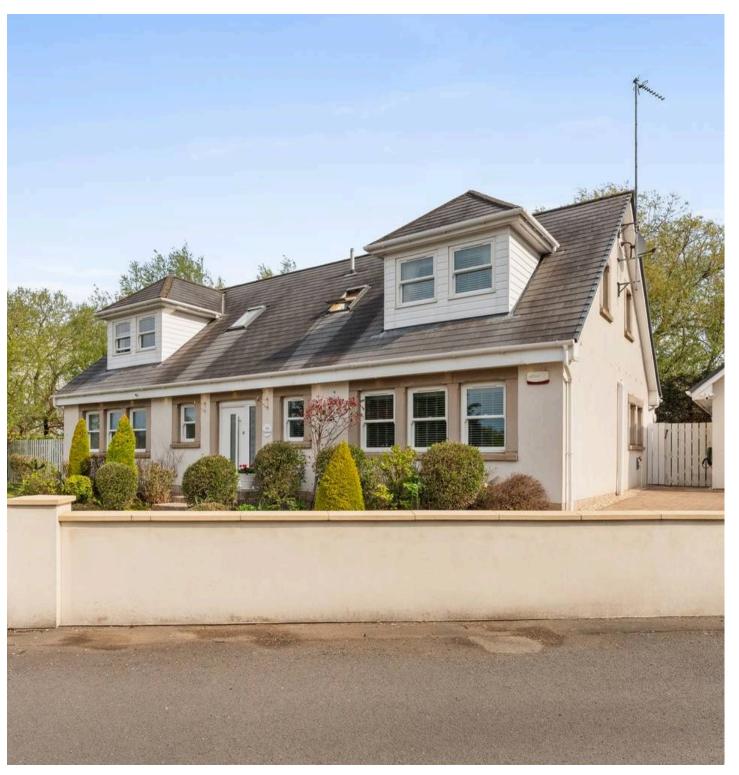

The Paddock, Shawfarm Road, Prestwick In Excess of £525,000

## The Paddock, Shawfarm Road

Prestwick

"Exceptional modern detached villa in peaceful Prestwick. Spacious living areas, 4 beds, 3 ensuites, master suite with roof terrace, double garage & gym. Total 2,700 sq ft."

Council Tax band: G

Tenure: Freehold

EPC Energy Efficiency Rating: C

- Impressive, welcoming entrance hall with cloakroom
- Elegant formal lounge, perfect for entertaining
- Dining room featuring an interconnecting fireplace shared with the lounge
- Spacious family room ideal for relaxed living
- Stunning, high-spec breakfasting kitchen with separate utility room
- Versatile sitting/dining area seamlessly openplan to the kitchen
- Four generous double bedrooms, all beautifully proportioned
- Luxurious master suite with private roof terrace
- Three en-suite shower rooms plus a contemporary family bathroom
- Double garage with a versatile bonus room or gym above