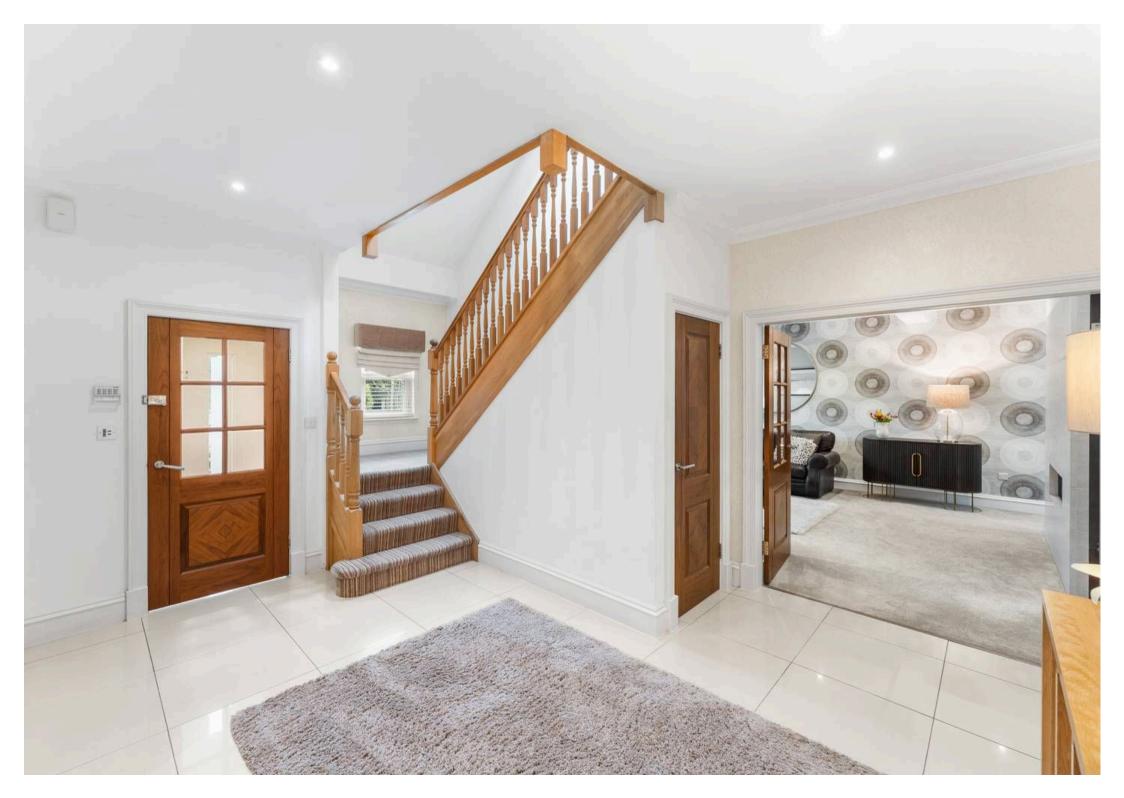

Council Tax band: G

Tenure: Freehold

EPC Energy Efficiency Rating: C

- Impressive, welcoming entrance hall with cloakroom
- Elegant formal lounge, perfect for entertaining
- Dining room featuring an interconnecting fireplace shared with the lounge
- Spacious family room ideal for relaxed living
- Stunning, high-spec breakfasting kitchen with separate utility room
- Versatile sitting/dining area seamlessly openplan to the kitchen
- Four generous double bedrooms, all beautifully proportioned
- Luxurious master suite with private roof terrace
- Three en-suite shower rooms plus a contemporary family bathroom
- Double garage with a versatile bonus room or gym above