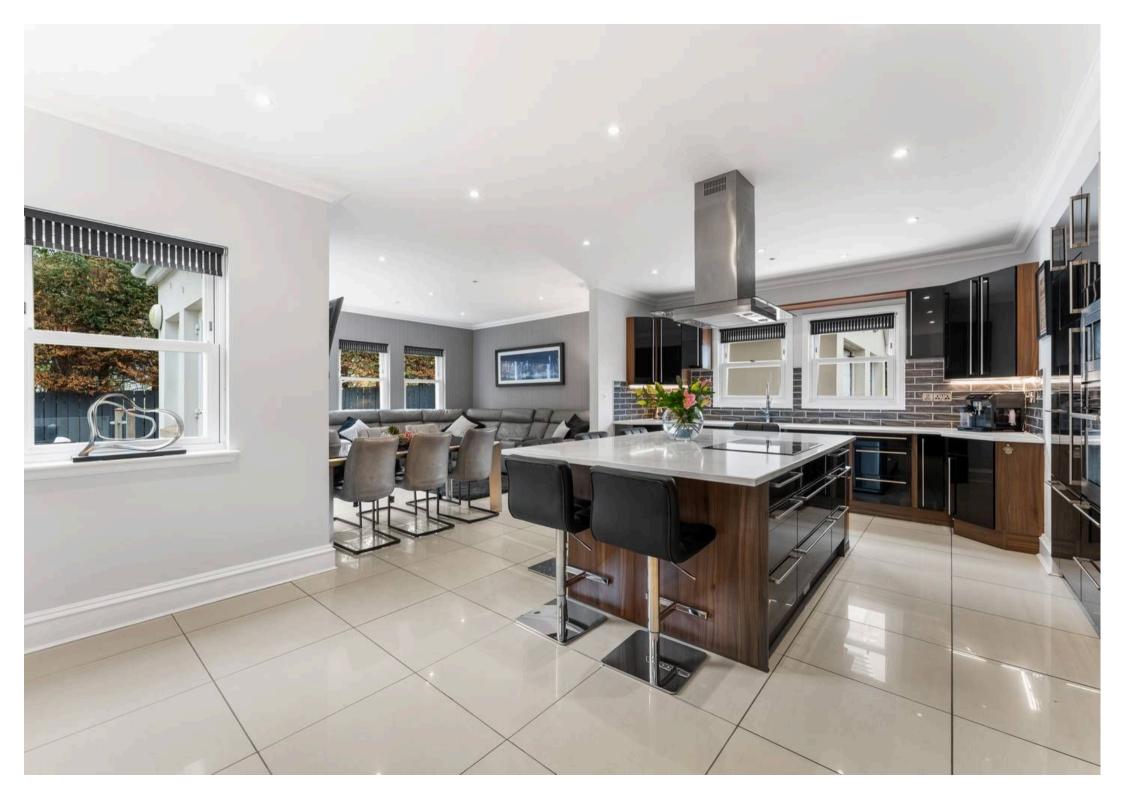

Council Tax band: G

Tenure: Freehold

EPC Energy Efficiency Rating: C

- Impressive, welcoming entrance hall with cloakroom
- Elegant formal lounge, perfect for entertaining
- Dining room featuring an interconnecting fireplace shared with the lounge
- Spacious family room ideal for relaxed living
- Stunning, high-spec breakfasting kitchen with separate utility room
- Versatile sitting/dining area seamlessly openplan to the kitchen
- Four generous double bedrooms, all beautifully proportioned
- Luxurious master suite with private roof terrace
- Three en-suite shower rooms plus a contemporary family bathroom
- Double garage with a versatile bonus room or gym above