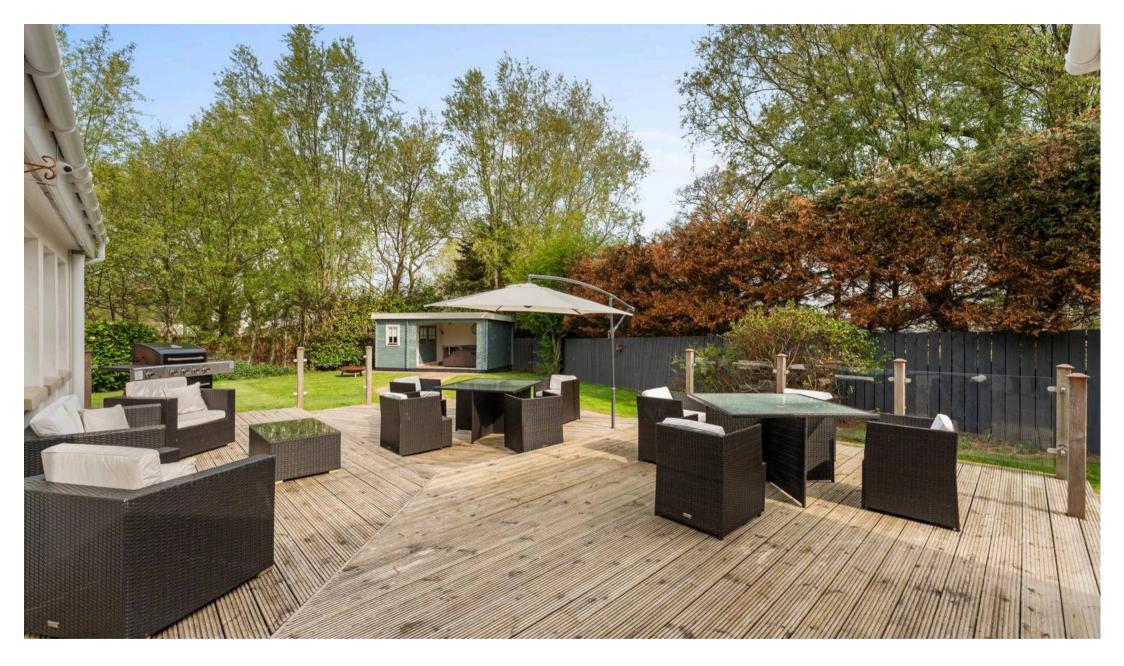

## The Paddock, Shawfarm Road

Prestwick

"Exceptional modern detached villa in peaceful Prestwick. Spacious living areas, 4 beds, 3 ensuites, master suite with roof terrace, double garage & gym. Total 2,700 sq ft."

Council Tax band: G

Tenure: Freehold

EPC Energy Efficiency Rating: C

- Impressive, welcoming entrance hall with cloakroom
- Elegant formal lounge, perfect for entertaining
- Dining room featuring an interconnecting fireplace shared with the lounge
- Spacious family room ideal for relaxed living
- Stunning, high-spec breakfasting kitchen with separate utility room
- Versatile sitting/dining area seamlessly openplan to the kitchen
- Four generous double bedrooms, all beautifully proportioned
- Luxurious master suite with private roof terrace
- Three en-suite shower rooms plus a contemporary family bathroom
- Double garage with a versatile bonus room or gym above