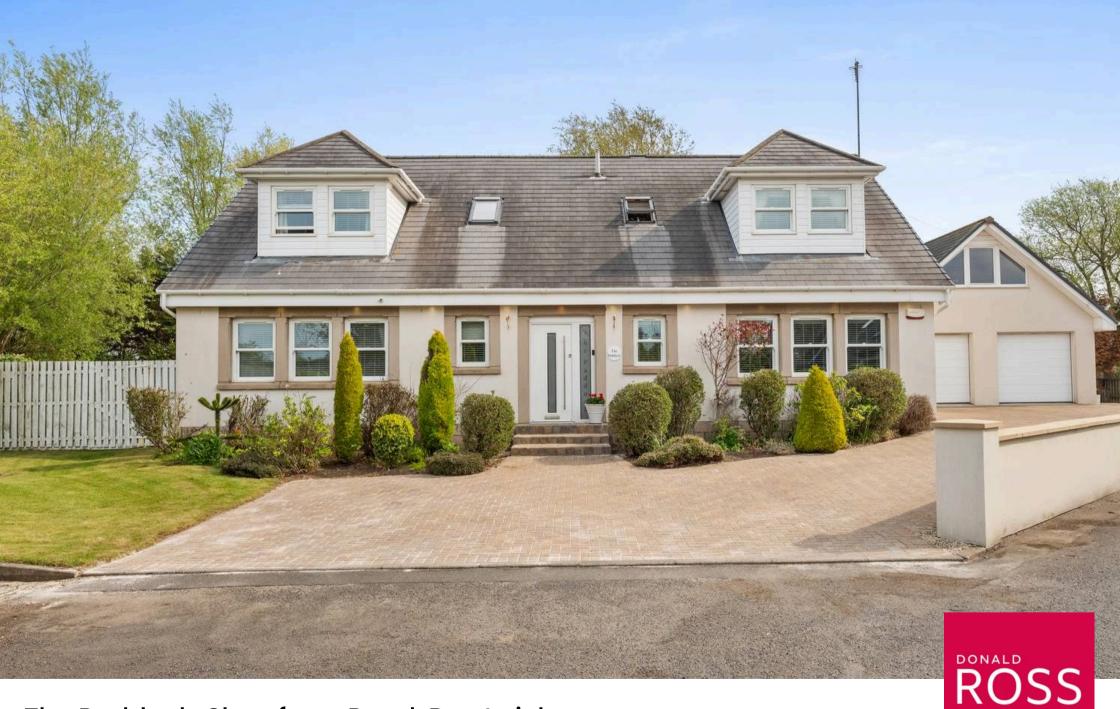

The Paddock, Shawfarm Road, Prestwick In Excess of £525,000

## The Paddock, Shawfarm Road

Prestwick

"Exceptional modern detached villa in peaceful Prestwick. Spacious living areas, 4 beds, 3 ensuites, master suite with roof terrace, double garage & gym. Total 2,700 sq ft."

Council Tax band: G

Tenure: Freehold

EPC Energy Efficiency Rating: C

- Impressive, welcoming entrance hall with cloakroom
- Elegant formal lounge, perfect for entertaining
- Dining room featuring an interconnecting fireplace shared with the lounge
- Spacious family room ideal for relaxed living
- Stunning, high-spec breakfasting kitchen with separate utility room
- Versatile sitting/dining area seamlessly openplan to the kitchen
- Four generous double bedrooms, all beautifully proportioned
- Luxurious master suite with private roof terrace
- Three en-suite shower rooms plus a contemporary family bathroom
- Double garage with a versatile bonus room or gym above