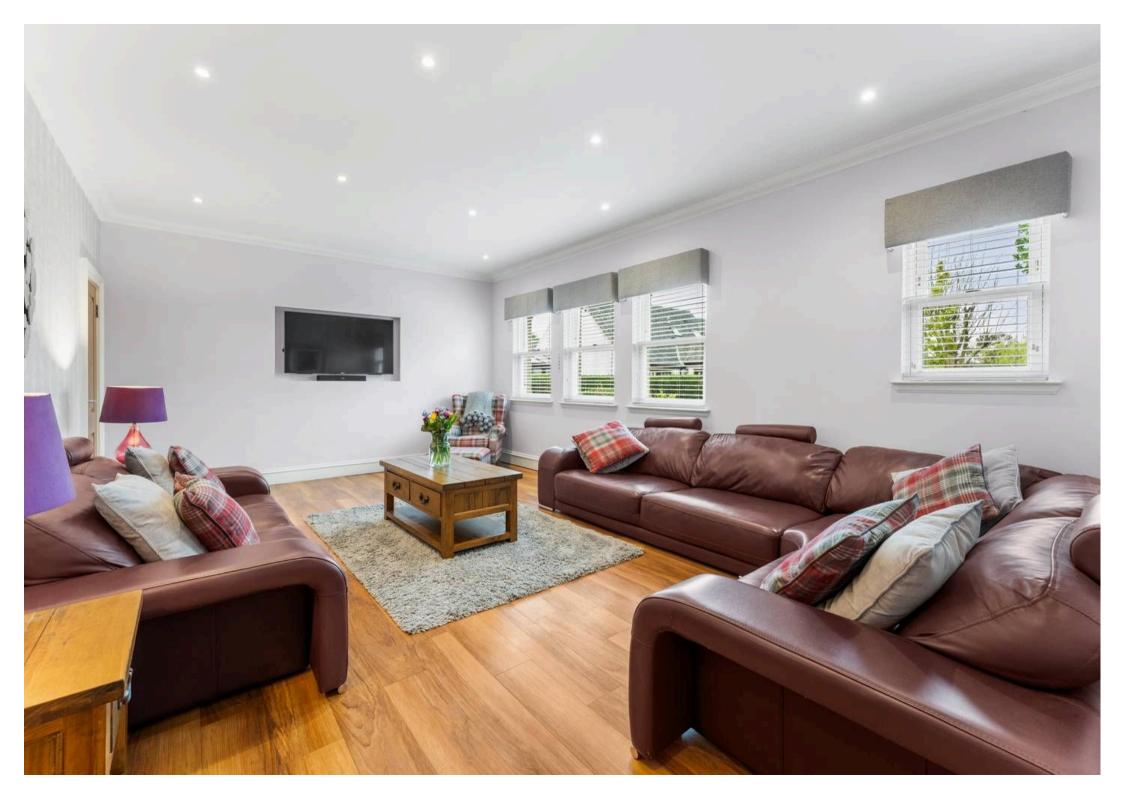

Council Tax band: G

Tenure: Freehold

EPC Energy Efficiency Rating: C

- Impressive, welcoming entrance hall with cloakroom
- Elegant formal lounge, perfect for entertaining
- Dining room featuring an interconnecting fireplace shared with the lounge
- Spacious family room ideal for relaxed living
- Stunning, high-spec breakfasting kitchen with separate utility room
- Versatile sitting/dining area seamlessly openplan to the kitchen
- Four generous double bedrooms, all beautifully proportioned
- Luxurious master suite with private roof terrace
- Three en-suite shower rooms plus a contemporary family bathroom
- Double garage with a versatile bonus room or gym above