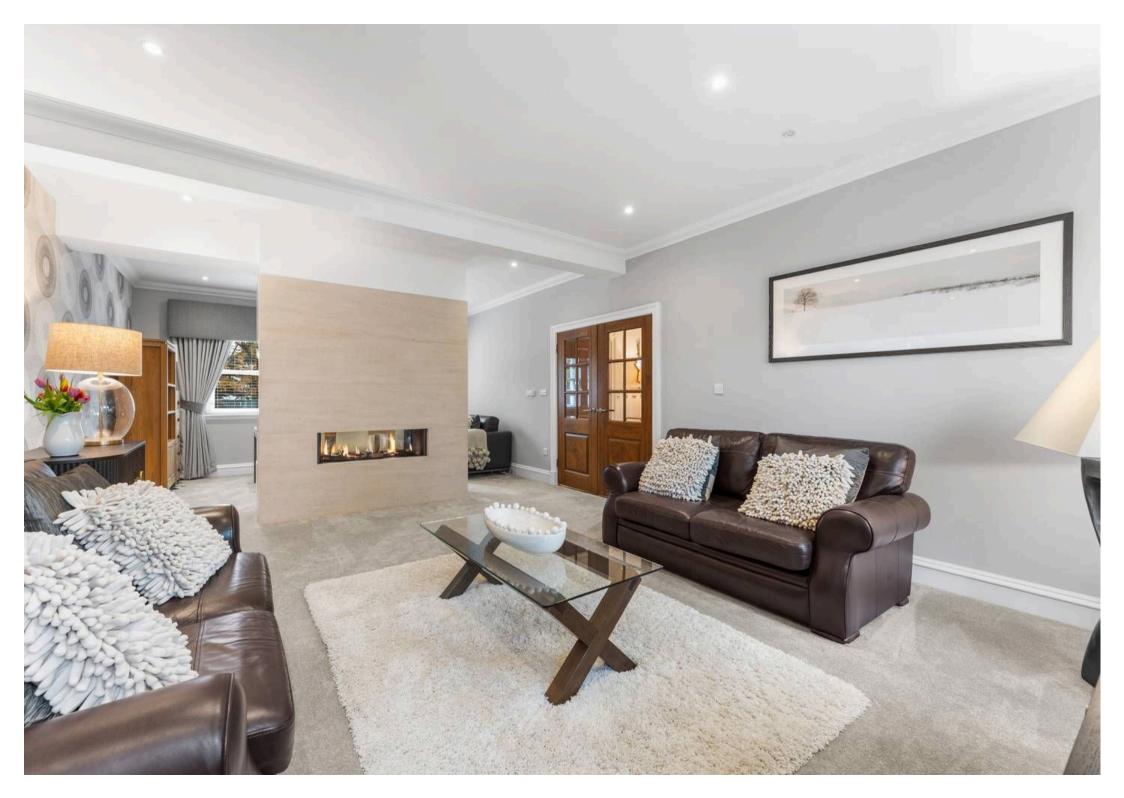

Council Tax band: G

Tenure: Freehold

EPC Energy Efficiency Rating: C

- Impressive, welcoming entrance hall with cloakroom
- Elegant formal lounge, perfect for entertaining
- Dining room featuring an interconnecting fireplace shared with the lounge
- Spacious family room ideal for relaxed living
- Stunning, high-spec breakfasting kitchen with separate utility room
- Versatile sitting/dining area seamlessly openplan to the kitchen
- Four generous double bedrooms, all beautifully proportioned
- Luxurious master suite with private roof terrace
- Three en-suite shower rooms plus a contemporary family bathroom
- Double garage with a versatile bonus room or gym above