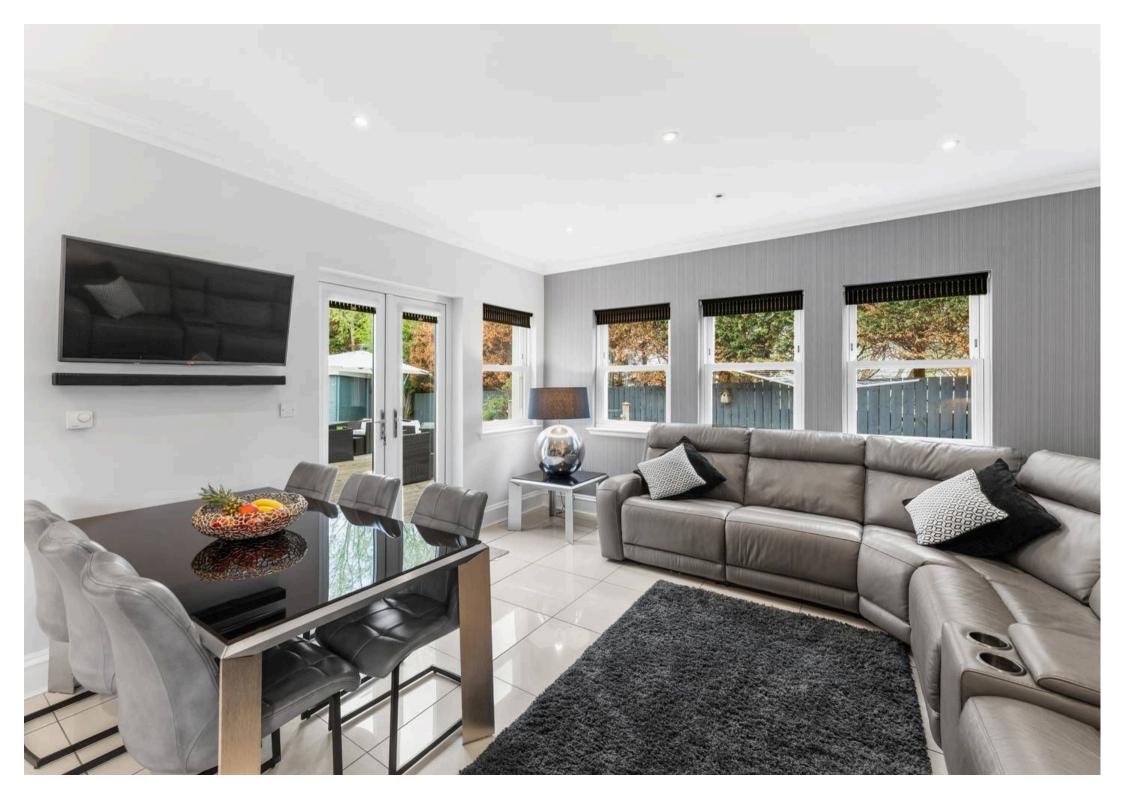

Council Tax band: G

Tenure: Freehold

EPC Energy Efficiency Rating: C

- Impressive, welcoming entrance hall with cloakroom
- Elegant formal lounge, perfect for entertaining
- Dining room featuring an interconnecting fireplace shared with the lounge
- Spacious family room ideal for relaxed living
- Stunning, high-spec breakfasting kitchen with separate utility room
- Versatile sitting/dining area seamlessly openplan to the kitchen
- Four generous double bedrooms, all beautifully proportioned
- Luxurious master suite with private roof terrace
- Three en-suite shower rooms plus a contemporary family bathroom
- Double garage with a versatile bonus room or gym above