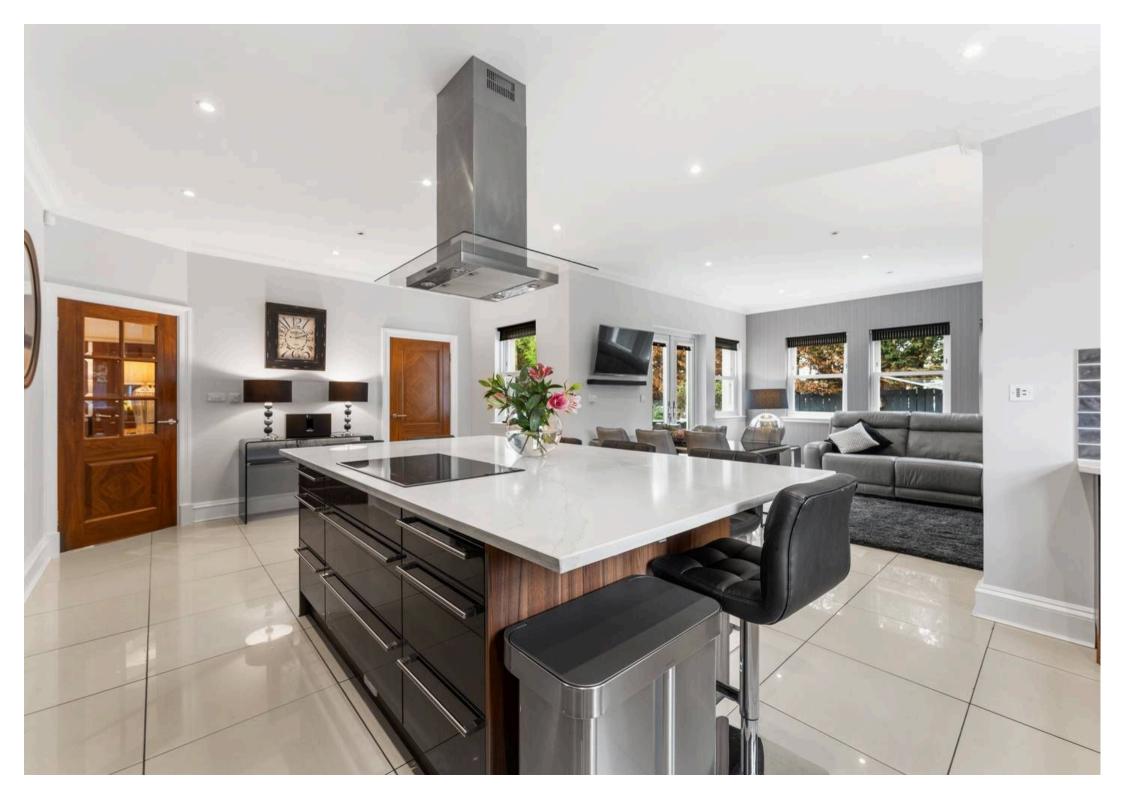

Council Tax band: G

Tenure: Freehold

EPC Energy Efficiency Rating: C

- Impressive, welcoming entrance hall with cloakroom
- Elegant formal lounge, perfect for entertaining
- Dining room featuring an interconnecting fireplace shared with the lounge
- Spacious family room ideal for relaxed living
- Stunning, high-spec breakfasting kitchen with separate utility room
- Versatile sitting/dining area seamlessly openplan to the kitchen
- Four generous double bedrooms, all beautifully proportioned
- Luxurious master suite with private roof terrace
- Three en-suite shower rooms plus a contemporary family bathroom
- Double garage with a versatile bonus room or gym above