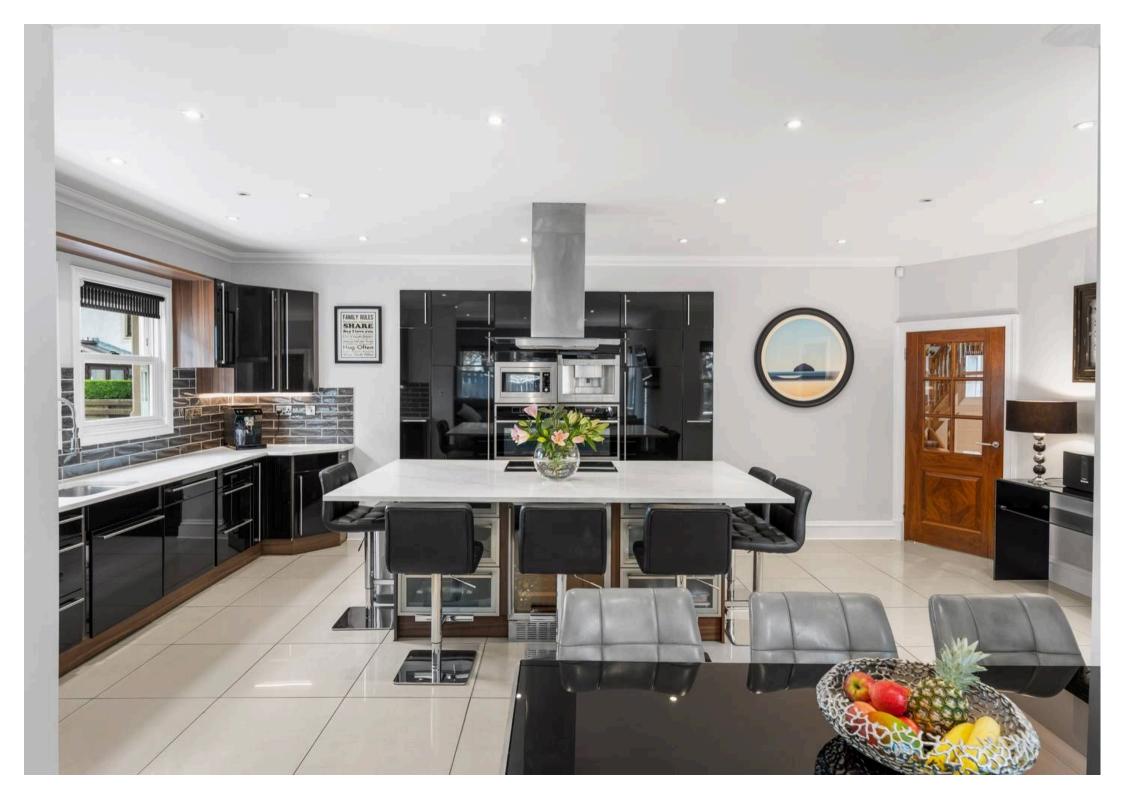

Council Tax band: G

Tenure: Freehold

EPC Energy Efficiency Rating: C

- Impressive, welcoming entrance hall with cloakroom
- Elegant formal lounge, perfect for entertaining
- Dining room featuring an interconnecting fireplace shared with the lounge
- Spacious family room ideal for relaxed living
- Stunning, high-spec breakfasting kitchen with separate utility room
- Versatile sitting/dining area seamlessly openplan to the kitchen
- Four generous double bedrooms, all beautifully proportioned
- Luxurious master suite with private roof terrace
- Three en-suite shower rooms plus a contemporary family bathroom
- Double garage with a versatile bonus room or gym above