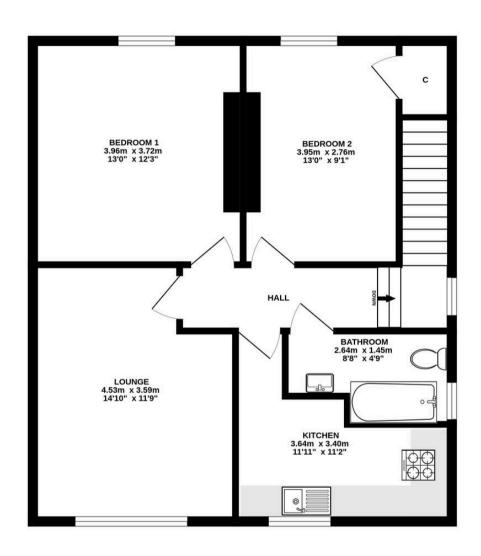

GROUND FLOOR

## ALL MEASUREMENTS TAKEN AT WIDEST POINT.

Whilst every attempt has been made to ensure the accuracy of the floorplan contained here, measurements of doors, windows, rooms and any other items are approximate and no responsibility is taken for any error, omission or mis-statement. This plan is for illustrative purposes only and should be used as such by any prospective purchaser. The services, systems and appliances shown have not been tested and no guarantee as to their observable or efficiency can be given.

Made with Metropix ©2025