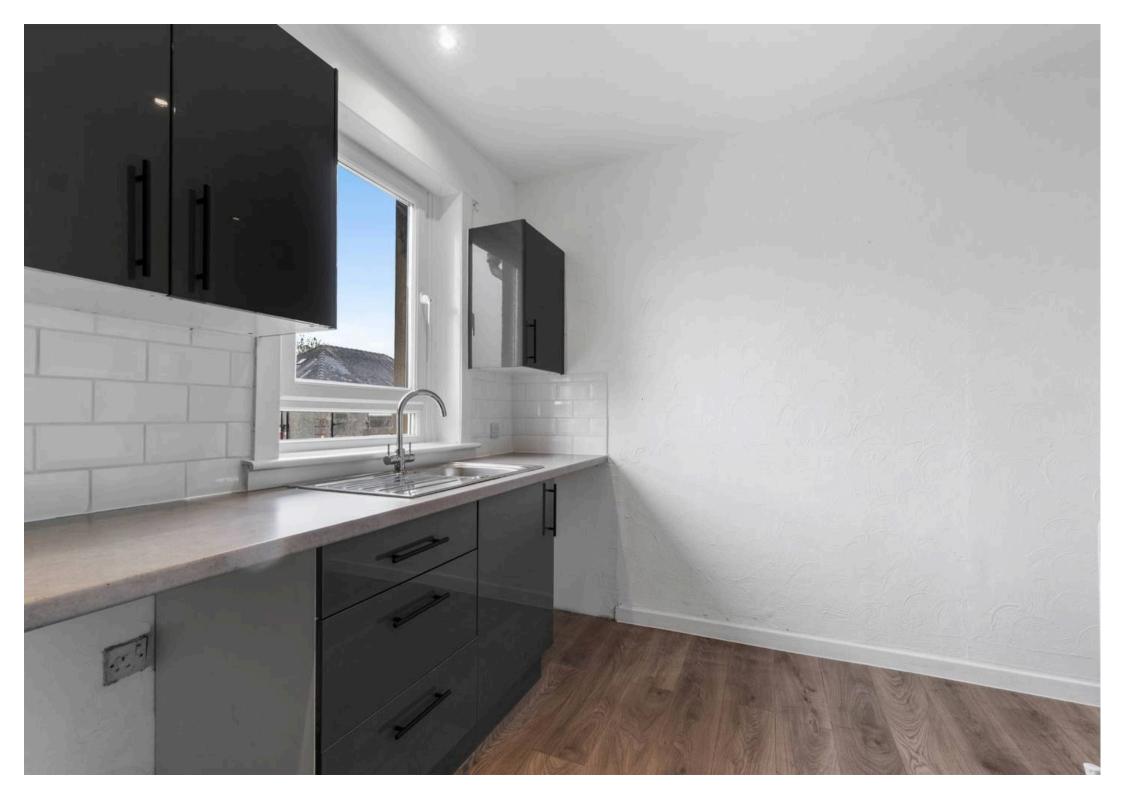

Council Tax band: B

Tenure: Freehold

EPC Energy Efficiency Rating: C

- Hall
- Lounge
- New kitchen with appliances
- Two double bedrooms
- New bathroom
- Gas central heating
- Double glazing
- New floor coverings
- Private rear garden
- Ideal first home or buy to let investment