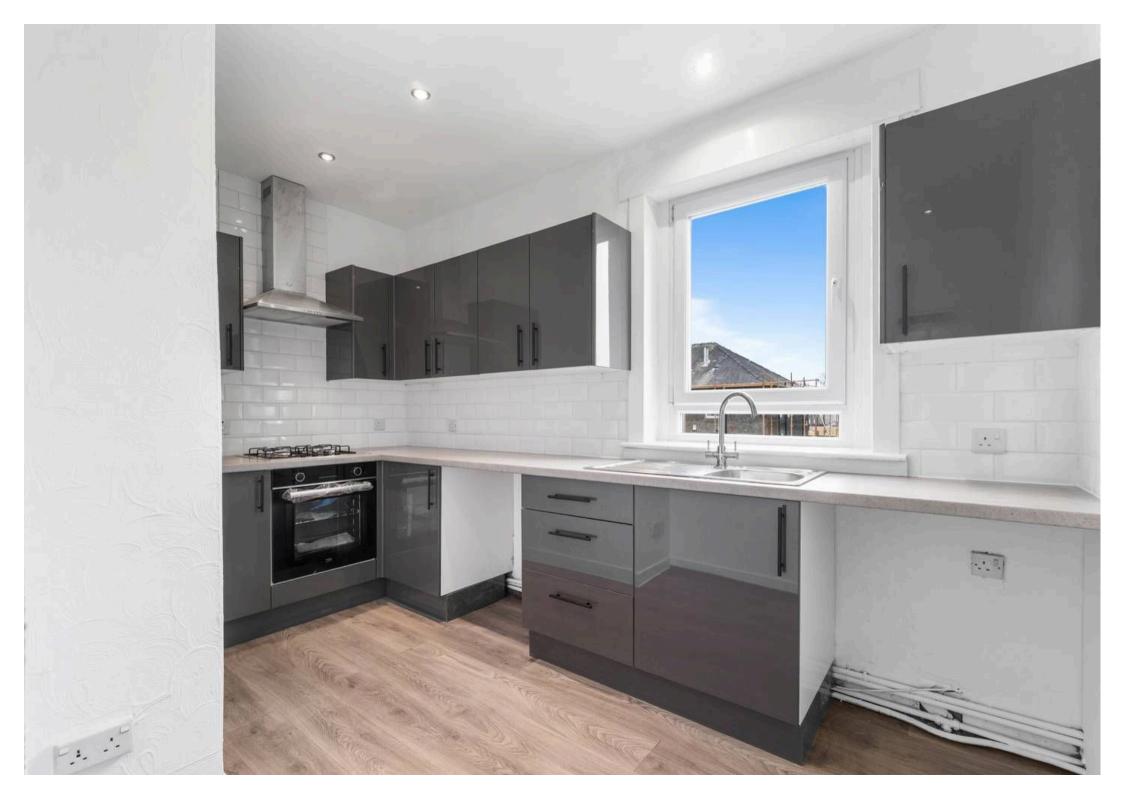

Council Tax band: B

Tenure: Freehold

EPC Energy Efficiency Rating: C

- Hall
- Lounge
- New kitchen with appliances
- Two double bedrooms
- New bathroom
- Gas central heating
- Double glazing
- New floor coverings
- Private rear garden
- Ideal first home or buy to let investment