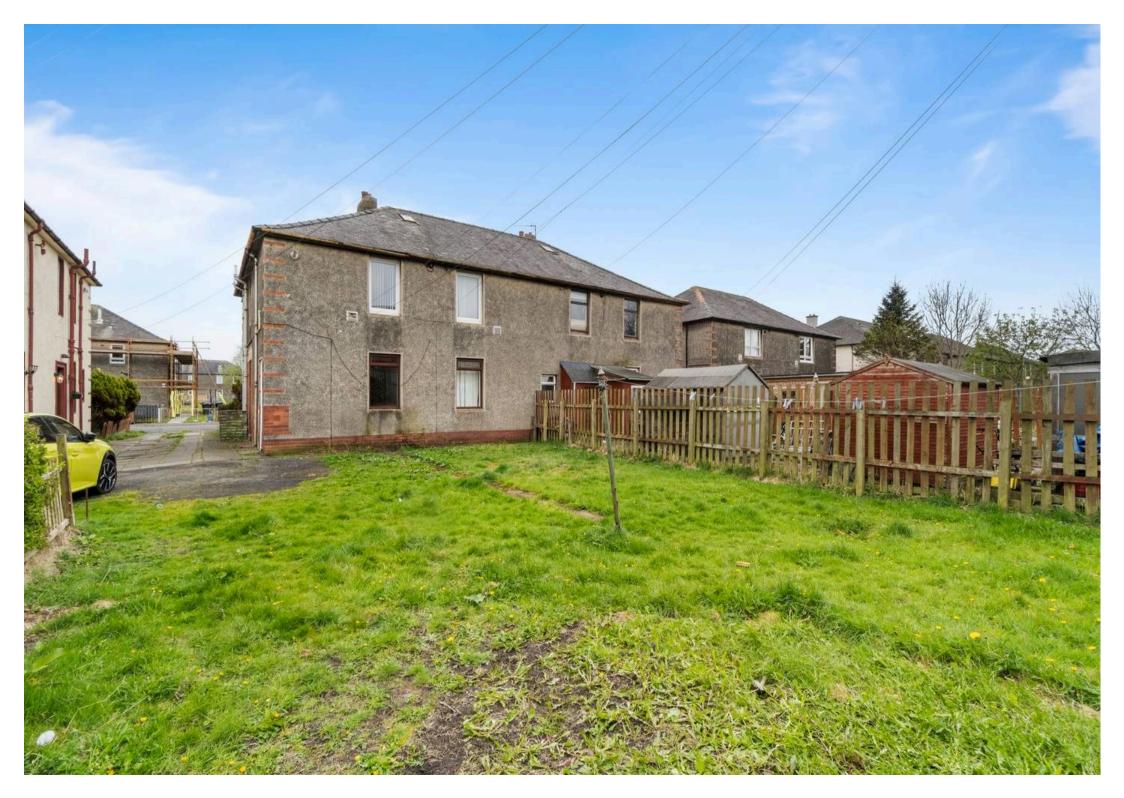

## 39 Wilson Street

Ayr, KA8 9LT

Refurbished 2-bed flat with spacious lounge, new kitchen & bathroom, fresh floor coverings. Private garden in sought-after area, perfect for first-time buyers or buy-to-let investors

Council Tax band: B

Tenure: Freehold

EPC Energy Efficiency Rating: C

- Hall
- Lounge
- New kitchen with appliances
- Two double bedrooms
- New bathroom
- Gas central heating
- Double glazing
- New floor coverings
- Private rear garden
- Ideal first home or buy to let investment