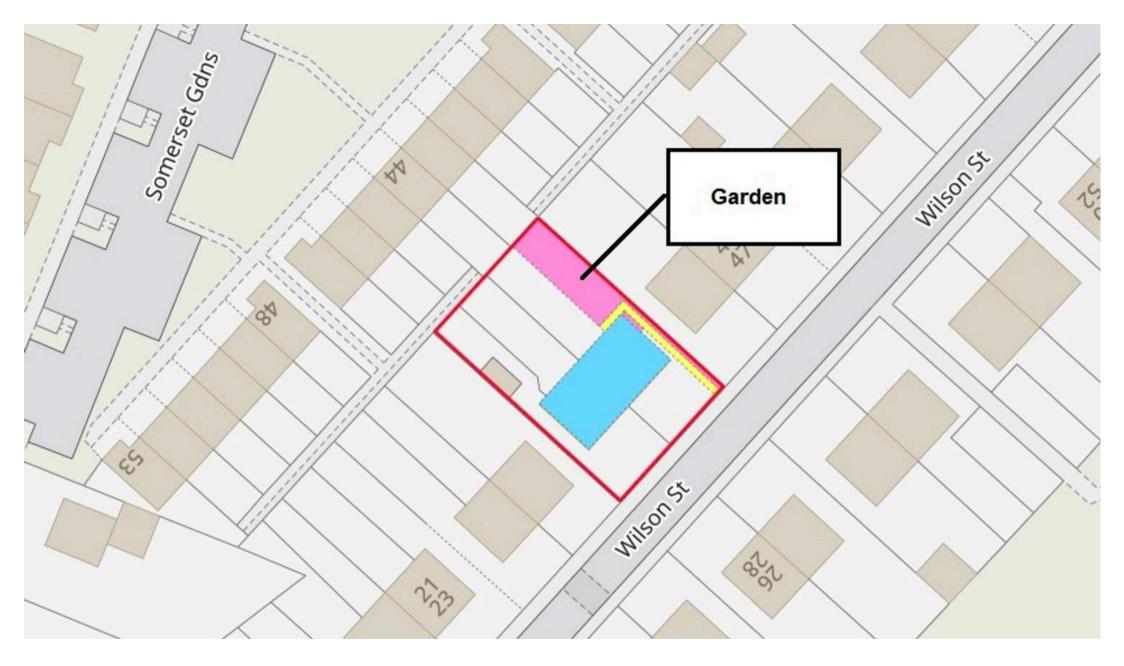

Council Tax band: B

Tenure: Freehold

EPC Energy Efficiency Rating: C

- Hall
- Lounge
- New kitchen with appliances
- Two double bedrooms
- New bathroom
- Gas central heating
- Double glazing
- New floor coverings
- Private rear garden
- Ideal first home or buy to let investment